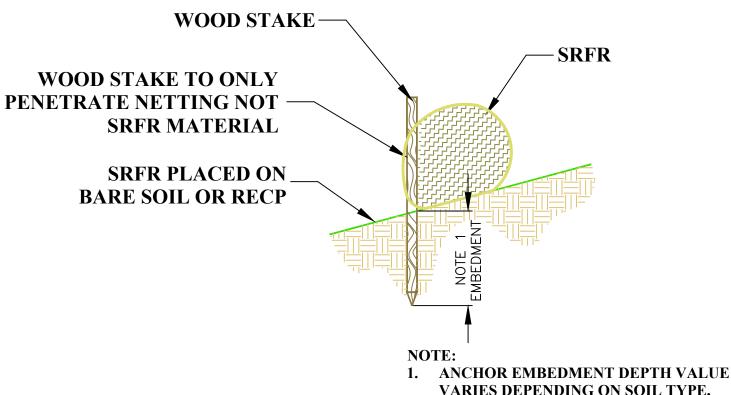

## ECTC INSTALLATION SHEET SRFR #6

. ANCHOR EMBEDMENT DEPTH VALUE VARIES DEPENDING ON SOIL TYPE, ANTICIPATED HYDRAULIC CONDITIONS, SRFR MATRIX, ECT. SEE MANUFACTURER'S RECOMMENDATIONS FOR SPECIFIC EMBEDMENT DEPTH REQUIREMENTS.

## NETTING ONLY STAKE DETAIL NO SCALE

| SHEET DESCRIPTION | Erosion Control Technology Council  |                    |
|-------------------|-------------------------------------|--------------------|
| PROJECT No.       | ECTC SRFR INSTALLATION              | 4ROSION CONTROL    |
| PROJECT MANAGER:  | scale:<br>NONE                      |                    |
| CHECKED BY:       | drawing revision date: $06/20/2022$ | EST 1992           |
| APPROVED BY:      | VERSION NUMBER: #4                  | FICHNOLOGY COUNCIT |