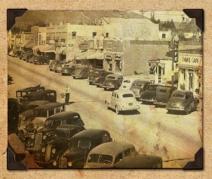

Many of the buildings in present day Montrose were constructed during the roaring 20s. The area just south of Montrose was mostly orchards and vineyards owned by William Sparr. When he saw what was happening north of Honolulu Avenue in the 1920s, he decided to rip out his fruit trees and grapevines and divide his land into residential lots. He named the new area "Sparr Heights." The Great Depression put the brakes on this growth and contributed to the demise of the Glendale and Montrose Railway, which closed in 1930. Montrose remained a quiet town for the next decade and a half, though a few large buildings were built on the south side of Honolulu Avenue, replacing the decaying lumber barns that had supplied house-framing materials during the 1920s. In the late 1940s, many men who had been stationed in southern California during World War II decided to stay, and the Crescenta Valley boomed once again.

The local mountains, however, could not supply enough water for the increasing population, and water rationing became a regular occurrence. Glendale, which had access to water from other sources, offered non-rationed water as an enticement to annex all of La Crescenta. When that measure was soundly defeated at the polls, Glendale offered annexation on a neighborhood by neighborhood basis, and parts of Montrose (including most, but not all, of the shopping park) were annexed by Glendale between 1951 and 1955. Glendale's enthusiasm was short-lived, however, as the popularity of suburban shopping malls devastated traditional business districts, including Montrose. Local politicians considered turning Honolulu Avenue into a truck route to alleviate traffic on Foothill. The local merchants, led in part by Frank "Mr. Montrose" Roberts, were determined to save Montrose, and, inspired by what was done in Grand Junction, Colorado, turned the business district into a "shopping park" in 1967 by adding curbouts, benches, decorative walls, and extensive landscaping. To make up for the loss of parking spaces, the city of Glendale bought properties behind the main buildings on Honolulu and created large parking lots.