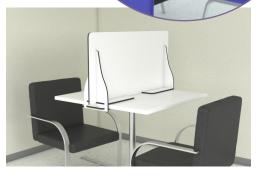

# SPECTRUM INTRODUCING SAFE SCREEN CHAIR CUBBY

Spectrum Safe Screen Chair Cubby is here to help you prepare your new or existing spaces with physical barriers to minimize the spread of viruses. An easy to install partition with zero fasteners to enhance social distancing in small spaces.

Made with Trespa® TopLab® BASE, Spectrum Safe Screen Chair Cubby is the perfect addition to clinic & hospital waiting rooms. The TopLab<sup>®</sup> surface is suited for environments where hygiene, avoidance of contamination, and safety are of importance.

 Self-supporting standard dimensions: 72" H x 32" W & 32" D (customization available)

DOES NOT SUPPORT

BACTERIAL

GROWTH

SCRATCH & WEAR RESISTANT

EASY то CLEAN

IN.STOCK READY TO SHIP

NO TOOLS REQUIRED