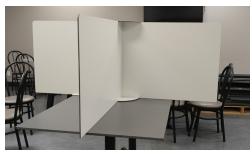

# SPECTRUM INTRODUCING **SAFE SCREEN** TABLE TOPS

Spectrum Safe Screen is here to help you prepare your new or existing spaces with physical barriers to minimize the spread of viruses. An easy to install partition with zero fasteners to enhance social distancing in small spaces.

Made with Trespa® TopLab® BASE, Spectrum Safe Screen is the perfect addition to clinic & hospital waiting rooms. The TopLab® surface is suited for environments where hygiene, avoidance of contamination, and safety are of importance.

• Self-supporting standard dimensions and can accommodate a table size of 60" x 36" (customization available)

RESISTANT

SCRATCH & WEAR RESISTANT

EASY то CLEAN

IMPACT RESISTANT

STAY SAFE, STAY SEPARATED

IN.STOCK READY TO SHIP