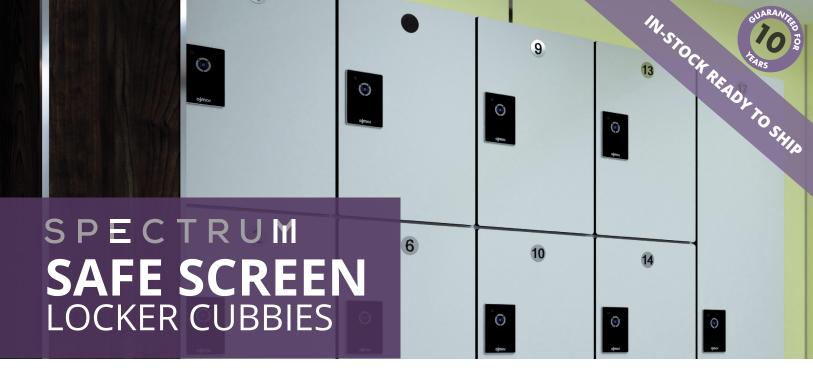

### For More Information & Pricing

Spectrum Safe Screen Locker Cubbies are here to help you prepare your new or existing spaces with storage solutions to minimize the spread of viruses while keeping personal belongings secure. Flexible, modular, and easy to install, Locker Cubbies are available in a variety of configurations and lock options to ensure that employees and users of shared spaces have a convenient and safe area to store bags, wallets, and other personal items during the day or night.

Made with Trespa® TopLab®BASE, Locker Cubbies are the perfect addition to entrance areas, shared employee spaces, or anywhere a safe, secure, and easily sanitized storage solution is required. The TopLab<sup>®SURFACE</sup> is suited for environments where hygiene, avoidance of contamination, and safety are of utmost importance.

Customize your Spectrum Locker Cubbies with us today. Available in a variety of colors & finishes, including TopLab<sup>® VERTICAL</sup> and TopLab<sup>®PLUS</sup>. We can make your space more hygienic for everyone.