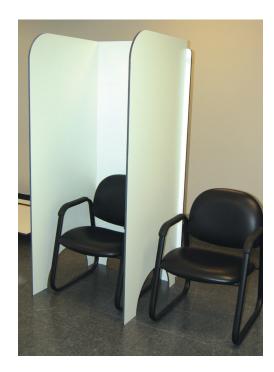

# SPECTRUM INTRODUCING SAFE SCREEN CHAIR CUBBY

Spectrum Safe Screen Chair Cubby is here to help you prepare your new or existing spaces with physical barriers to minimize the spread of viruses. An easy to install partition with zero fasteners to enhance social distancing in small spaces.

Made with Trespa® TopLab® BASE, Spectrum Safe Screen Chair Cubby is the perfect addition to clinic & hospital waiting rooms. The TopLab<sup>®</sup> surface is suited for environments where hygiene, avoidance of contamination, and safety are of importance.

 Self-supporting standard dimensions: 72" H x 32" W & 32" D (customization available)

DOES NOT SUPPORT

BACTERIAL

GROWTH

SCRATCH & WEAR RESISTANT

EASY то CLEAN

IN.STOCK READY TO SHIP

NO TOOLS REQUIRED