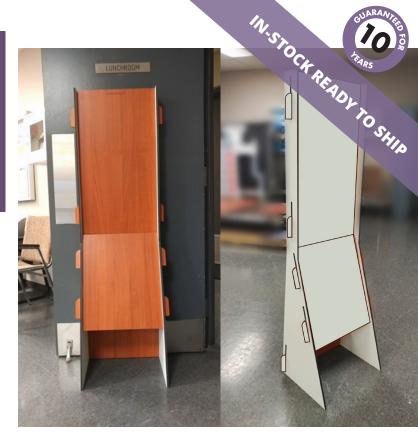

# SPECTRUM INTRODUCING SAFE SCREEN CHAIR CUBBY

Spectrum Safe Screen Chair Cubby is here to help you prepare your new or existing spaces with physical barriers to minimize the spread of viruses. An easy to install partition with zero fasteners to enhance social distancing in small spaces.

Made with Trespa® TopLab® BASE, Spectrum Safe Screen Chair Cubby is the perfect addition to clinic & hospital waiting rooms. The TopLab<sup>®</sup> surface is suited for environments where hygiene, avoidance of contamination, and safety are of importance.

 Self-supporting standard dimensions: 72" H x 32" W & 32" D (customization available)

DOES NOT SUPPORT

BACTERIAL

GROWTH

SCRATCH & WEAR RESISTANT

EASY то CLEAN

IN.STOCK READY TO SHIP

NO TOOLS REQUIRED