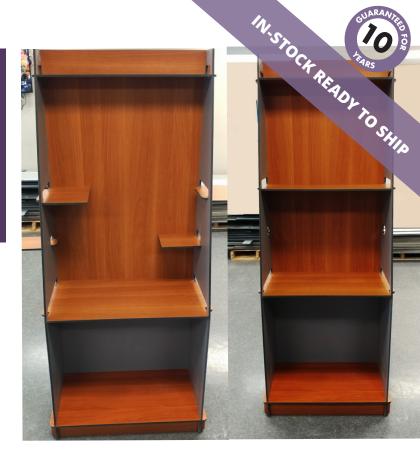

### For More Information & Pricing

Spectrum Safe Screen Locker Cubbies are here to help you prepare your new or existing spaces with storage solutions to minimize the spread of viruses while keeping personal belongings secure. Flexible, modular, and easy to install, Locker Cubbies are available in a variety of configurations and lock options to ensure that employees and users of shared spaces have a convenient and safe area to store bags, wallets, and other personal items during the day or night.

Made with Trespa® TopLab®BASE, Locker Cubbies are the perfect addition to entrance areas, shared employee spaces, or anywhere a safe, secure, and easily sanitized storage solution is required. The TopLab<sup>®SURFACE</sup> is suited for environments where hygiene, avoidance of contamination, and safety are of utmost importance.

Customize your Spectrum Locker Cubbies with us today. Available in a variety of colors & finishes, including TopLab<sup>® VERTICAL</sup> and TopLab<sup>®PLUS</sup>. We can make your space more hygienic for everyone.