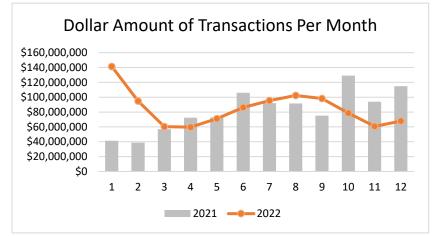

| 2021          | 2022          | Percent |
|---------------|---------------|---------|
| PER MONTH     | PER MONTH     | Change  |
|               |               |         |
| 274           | 316           | +15.3%  |
| \$41,333,280  | \$141,361,776 | +242.0% |
| 328           | 285           | -13.1%  |
| \$38,676,781  | \$94,752,502  | +145.0% |
| 415           | 380           | -8.4%   |
| \$56,850,818  | \$60,218,661  | +5.9%   |
| 424           | 342           | -19.3%  |
| \$72,426,682  | \$59,700,135  | -17.6%  |
| 434           | 426           | -1.8%   |
| \$72,800,059  | \$71,138,137  | -2.3%   |
| 530           | 481           | -9.2%   |
| \$105,982,903 | \$86,059,554  | -18.8%  |
| 511           | 452           | -11.5%  |
| \$91,917,869  | \$95,452,968  | +3.8%   |
| 525           | 474           | -9.7%   |
| \$91,436,072  | \$102,409,434 | +12.0%  |
| 478           | 434           | -9.2%   |
| \$75,265,065  | \$98,151,519  | +30.4%  |
| 473           | 394           | -16.7%  |
| \$128,907,675 | \$78,709,876  | -38.9%  |
| 440           | 333           | -24.3%  |
| \$93,849,140  | \$60,739,330  | -35.3%  |
| 430           | 351           | -18.4%  |
| \$114,816,400 | \$67,948,297  | -40.8%  |

| MED / AVG PER MONTH THROUGH DECEMBER |              |        |
|--------------------------------------|--------------|--------|
| 437                                  | 387          | -11.4% |
| \$83,350,569                         | \$82,384,715 | -1.2%  |
| 439                                  | 389          | -11.3% |
| \$82,021,895                         | \$84,720,182 | +3.3%  |