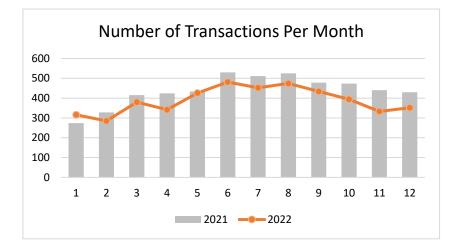

| 2021          | 2022          | Percent |
|---------------|---------------|---------|
| PER MONTH     | PER MONTH     | Change  |
|               |               |         |
| 274           | 316           | +15.3%  |
| \$41,333,280  | \$141,361,776 | +242.0% |
| 328           | 285           | -13.1%  |
| \$38,676,781  | \$94,752,502  | +145.0% |
| 415           | 380           | -8.4%   |
| \$56,850,818  | \$60,218,661  | +5.9%   |
| 424           | 342           | -19.3%  |
| \$72,426,682  | \$59,700,135  | -17.6%  |
| 434           | 426           | -1.8%   |
| \$72,800,059  | \$71,138,137  | -2.3%   |
| 530           | 481           | -9.2%   |
| \$105,982,903 | \$86,059,554  | -18.8%  |
| 511           | 452           | -11.5%  |
| \$91,917,869  | \$95,452,968  | +3.8%   |
| 525           | 474           | -9.7%   |
| \$91,436,072  | \$102,409,434 | +12.0%  |
| 478           | 434           | -9.2%   |
| \$75,265,065  | \$98,151,519  | +30.4%  |
| 473           | 394           | -16.7%  |
| \$128,907,675 | \$78,709,876  | -38.9%  |
| 440           | 333           | -24.3%  |
| \$93,849,140  | \$60,739,330  | -35.3%  |
| 430           | 351           | -18.4%  |
| \$114,816,400 | \$67,948,297  | -40.8%  |

| MED / AVG PER MONTH THROUGH DECEMBER |              |        |
|--------------------------------------|--------------|--------|
| 437                                  | 387          | -11.4% |
| \$83,350,569                         | \$82,384,715 | -1.2%  |
| 439                                  | 389          | -11.3% |
| \$82,021,895                         | \$84,720,182 | +3.3%  |