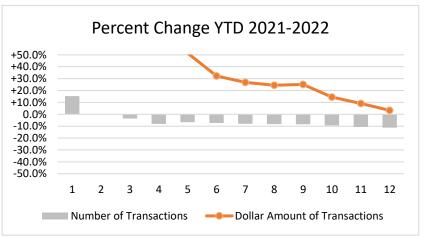

## ALL DATA FROM THE DAILY RECORD DEEMED RELIABLE BUT NOT GUARANTEED

| 2021          | 2022            | Percent |
|---------------|-----------------|---------|
| YTD           | YTD             | Change  |
|               |                 |         |
| 274           | 316             | +15.3%  |
| \$41,333,280  | \$141,361,776   | +242.0% |
| 602           | 601             | -0.2%   |
| \$80,010,061  | \$236,114,278   | +195.1% |
| 1017          | 981             | -3.5%   |
| \$136,860,879 | \$296,332,939   | +116.5% |
| 1441          | 1323            | -8.2%   |
| \$209,287,561 | \$356,033,074   | +70.1%  |
| 1875          | 1749            | -6.7%   |
| \$282,087,620 | \$427,171,211   | +51.4%  |
| 2405          | 2230            | -7.3%   |
| \$388,070,523 | \$513,230,765   | +32.3%  |
| 2916          | 2682            | -8.0%   |
| \$479,988,392 | \$608,683,733   | +26.8%  |
| 3441          | 3156            | -8.3%   |
| \$571,424,464 | \$711,093,167   | +24.4%  |
| 3919          | 3590            | -8.4%   |
| \$646,689,529 | \$809,244,686   | +25.1%  |
| 4392          | 3984            | -9.3%   |
| \$775,597,204 | \$887,954,562   | +14.5%  |
| 4832          | 4317            | -10.7%  |
| \$869,446,344 | \$948,693,892   | +9.1%   |
| 5262          | 4668            | -11.3%  |
| \$984,262,744 | \$1,016,642,189 | +3.3%   |

report generated 01/13/23

Percent Change Per Month 2021-2022 +50.0% +40.0% +30.0% +20.0% +10.0% 0.0% -10.0% -20.0% -30.0% -40.0% -50.0% 1 2 q 10 11 12 3 Number of Transactions ---- Dollar Amount of Transactions