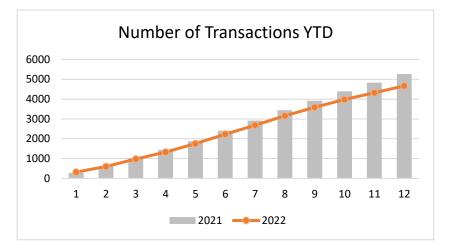

## ALL DATA FROM THE DAILY RECORD DEEMED RELIABLE BUT NOT GUARANTEED

| 2021          | 2022            | Percent |
|---------------|-----------------|---------|
| YTD           | YTD             | Change  |
|               |                 |         |
| 274           | 316             | +15.3%  |
| \$41,333,280  | \$141,361,776   | +242.0% |
| 602           | 601             | -0.2%   |
| \$80,010,061  | \$236,114,278   | +195.1% |
| 1017          | 981             | -3.5%   |
| \$136,860,879 | \$296,332,939   | +116.5% |
| 1441          | 1323            | -8.2%   |
| \$209,287,561 | \$356,033,074   | +70.1%  |
| 1875          | 1749            | -6.7%   |
| \$282,087,620 | \$427,171,211   | +51.4%  |
| 2405          | 2230            | -7.3%   |
| \$388,070,523 | \$513,230,765   | +32.3%  |
| 2916          | 2682            | -8.0%   |
| \$479,988,392 | \$608,683,733   | +26.8%  |
| 3441          | 3156            | -8.3%   |
| \$571,424,464 | \$711,093,167   | +24.4%  |
| 3919          | 3590            | -8.4%   |
| \$646,689,529 | \$809,244,686   | +25.1%  |
| 4392          | 3984            | -9.3%   |
| \$775,597,204 | \$887,954,562   | +14.5%  |
| 4832          | 4317            | -10.7%  |
| \$869,446,344 | \$948,693,892   | +9.1%   |
| 5262          | 4668            | -11.3%  |
| \$984,262,744 | \$1,016,642,189 | +3.3%   |

| MED / AVG YTD THROUGH DECEMBER     |        |
|------------------------------------|--------|
| 2661 <b>2456</b>                   | -7.7%  |
| \$434,029,458 <b>\$560,957,249</b> | +29.2% |
| 2698 <b>2466</b>                   | -8.6%  |
| \$455,421,550 <b>\$579,379,689</b> | +27.2% |