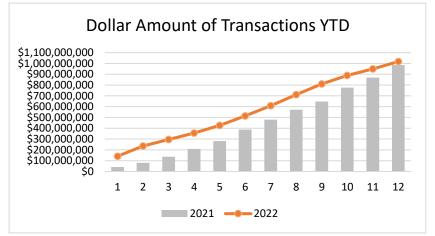

## ALL DATA FROM THE DAILY RECORD DEEMED RELIABLE BUT NOT GUARANTEED

| 2021          | 2022            | Percent |
|---------------|-----------------|---------|
| YTD           | YTD             | Change  |
|               |                 |         |
| 274           | 316             | +15.3%  |
| \$41,333,280  | \$141,361,776   | +242.0% |
| 602           | 601             | -0.2%   |
| \$80,010,061  | \$236,114,278   | +195.1% |
| 1017          | 981             | -3.5%   |
| \$136,860,879 | \$296,332,939   | +116.5% |
| 1441          | 1323            | -8.2%   |
| \$209,287,561 | \$356,033,074   | +70.1%  |
| 1875          | 1749            | -6.7%   |
| \$282,087,620 | \$427,171,211   | +51.4%  |
| 2405          | 2230            | -7.3%   |
| \$388,070,523 | \$513,230,765   | +32.3%  |
| 2916          | 2682            | -8.0%   |
| \$479,988,392 | \$608,683,733   | +26.8%  |
| 3441          | 3156            | -8.3%   |
| \$571,424,464 | \$711,093,167   | +24.4%  |
| 3919          | 3590            | -8.4%   |
| \$646,689,529 | \$809,244,686   | +25.1%  |
| 4392          | 3984            | -9.3%   |
| \$775,597,204 | \$887,954,562   | +14.5%  |
| 4832          | 4317            | -10.7%  |
| \$869,446,344 | \$948,693,892   | +9.1%   |
| 5262          | 4668            | -11.3%  |
| \$984,262,744 | \$1,016,642,189 | +3.3%   |

| MED / AVG YTD THROUGH DECEMBER     |        |
|------------------------------------|--------|
| 2661 <b>2456</b>                   | -7.7%  |
| \$434,029,458 <b>\$560,957,249</b> | +29.2% |
| 2698 <b>2466</b>                   | -8.6%  |
| \$455,421,550 <b>\$579,379,689</b> | +27.2% |