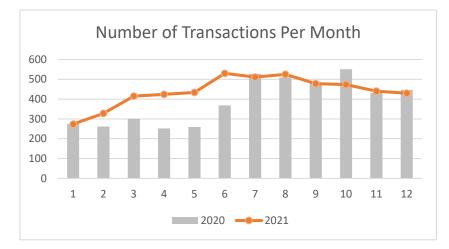

|            | 20  | LVLI          |        |
|------------|-----|---------------|--------|
| PER MON    | ΤH  | PER MONTH     | Change |
|            |     |               |        |
| 2          | 275 | 274           | -0.4%  |
| \$37,909,8 | 97  | \$41,333,280  | +9.0%  |
| 2          | 62  | 328           | +25.2% |
| \$31,959,9 | 31  | \$38,676,781  | +21.0% |
| 3          | 801 | 415           | +37.9% |
| \$41,062,2 | 35  | \$56,850,818  | +38.5% |
| 2          | 252 | 424           | +68.3% |
| \$39,732,7 | '60 | \$72,426,682  | +82.3% |
| 2          | 259 | 434           | +67.6% |
| \$40,710,7 | 73  | \$72,800,059  | +78.8% |
| 3          | 68  | 530           | +44.0% |
| \$62,088,6 | 519 | \$105,982,903 | +70.7% |
| 5          | 527 | 511           | -3.0%  |
| \$84,390,8 | 60  | \$91,917,869  | +8.9%  |
| 5          | 510 | 525           | 2.9%   |
| \$79,119,4 | 73  | \$91,436,072  | +15.6% |
| 4          | 81  | 478           | -0.6%  |
| \$73,721,7 | '61 | \$75,265,065  | +2.1%  |
| 5          | 51  | 473           | -14.2% |
| \$85,392,5 | 38  | \$128,907,675 | +51.0% |
| 4          | 32  | 440           | +1.9%  |
| \$71,213,9 | 65  | \$93,849,140  | +31.8% |
| 4          | 47  | 430           | -3.8%  |
| \$70,150,6 | 01  | \$114,816,400 | +63.7% |
|            | _   |               |        |

| MED / AVG PER MONTH FOR DECEMBER |              |        |
|----------------------------------|--------------|--------|
| 400                              | 437          | +9.3%  |
| \$66,119,610                     | \$83,350,569 | +26.1% |
| 389                              | 439          | +12.8% |
| \$59,787,784                     | \$82,021,895 | +37.2% |