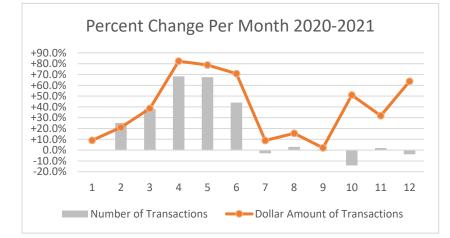

|            | 20  | LVLI          |        |
|------------|-----|---------------|--------|
| PER MON    | ΤH  | PER MONTH     | Change |
|            |     |               |        |
| 2          | 275 | 274           | -0.4%  |
| \$37,909,8 | 97  | \$41,333,280  | +9.0%  |
| 2          | 62  | 328           | +25.2% |
| \$31,959,9 | 31  | \$38,676,781  | +21.0% |
| 3          | 801 | 415           | +37.9% |
| \$41,062,2 | 35  | \$56,850,818  | +38.5% |
| 2          | 252 | 424           | +68.3% |
| \$39,732,7 | '60 | \$72,426,682  | +82.3% |
| 2          | 259 | 434           | +67.6% |
| \$40,710,7 | 73  | \$72,800,059  | +78.8% |
| 3          | 68  | 530           | +44.0% |
| \$62,088,6 | 519 | \$105,982,903 | +70.7% |
| 5          | 527 | 511           | -3.0%  |
| \$84,390,8 | 60  | \$91,917,869  | +8.9%  |
| 5          | 510 | 525           | 2.9%   |
| \$79,119,4 | 73  | \$91,436,072  | +15.6% |
| 4          | 81  | 478           | -0.6%  |
| \$73,721,7 | '61 | \$75,265,065  | +2.1%  |
| 5          | 51  | 473           | -14.2% |
| \$85,392,5 | 38  | \$128,907,675 | +51.0% |
| 4          | 32  | 440           | +1.9%  |
| \$71,213,9 | 65  | \$93,849,140  | +31.8% |
| 4          | 47  | 430           | -3.8%  |
| \$70,150,6 | 01  | \$114,816,400 | +63.7% |
|            | _   |               |        |

| MED / AVG PER MONTH FOR DECEMBER |              |        |
|----------------------------------|--------------|--------|
| 400                              | 437          | +9.3%  |
| \$66,119,610                     | \$83,350,569 | +26.1% |
| 389                              | 439          | +12.8% |
| \$59,787,784                     | \$82,021,895 | +37.2% |