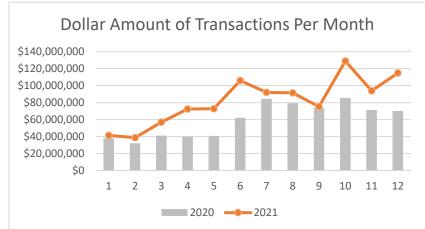

|            | 20  | LVLI          |        |
|------------|-----|---------------|--------|
| PER MON    | ΤH  | PER MONTH     | Change |
|            |     |               |        |
| 2          | 275 | 274           | -0.4%  |
| \$37,909,8 | 97  | \$41,333,280  | +9.0%  |
| 2          | 62  | 328           | +25.2% |
| \$31,959,9 | 31  | \$38,676,781  | +21.0% |
| 3          | 801 | 415           | +37.9% |
| \$41,062,2 | 35  | \$56,850,818  | +38.5% |
| 2          | 252 | 424           | +68.3% |
| \$39,732,7 | '60 | \$72,426,682  | +82.3% |
| 2          | 259 | 434           | +67.6% |
| \$40,710,7 | 73  | \$72,800,059  | +78.8% |
| 3          | 68  | 530           | +44.0% |
| \$62,088,6 | 519 | \$105,982,903 | +70.7% |
| 5          | 527 | 511           | -3.0%  |
| \$84,390,8 | 60  | \$91,917,869  | +8.9%  |
| 5          | 510 | 525           | 2.9%   |
| \$79,119,4 | 73  | \$91,436,072  | +15.6% |
| 4          | 81  | 478           | -0.6%  |
| \$73,721,7 | '61 | \$75,265,065  | +2.1%  |
| 5          | 51  | 473           | -14.2% |
| \$85,392,5 | 38  | \$128,907,675 | +51.0% |
| 4          | 32  | 440           | +1.9%  |
| \$71,213,9 | 65  | \$93,849,140  | +31.8% |
| 4          | 47  | 430           | -3.8%  |
| \$70,150,6 | 01  | \$114,816,400 | +63.7% |
|            | _   |               |        |

| MED / AVG PER MONTH FOR DECEMBER |              |        |
|----------------------------------|--------------|--------|
| 400                              | 437          | +9.3%  |
| \$66,119,610                     | \$83,350,569 | +26.1% |
| 389                              | 439          | +12.8% |
| \$59,787,784                     | \$82,021,895 | +37.2% |