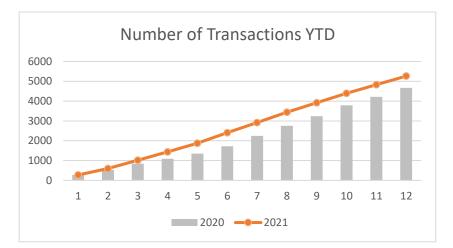

## ALL DATA FROM THE DAILY RECORD DEEMED RELIABLE BUT NOT GUARANTEED

2021

Percent

2020

| 2020          | 2021          | Percent |
|---------------|---------------|---------|
| YTD           | YTD           | Change  |
|               |               |         |
| 275           | 274           | -0.4%   |
| \$37,909,897  | \$41,333,280  | +9.0%   |
| 537           | 602           | +12.1%  |
| \$69,869,828  | \$80,010,061  | +14.5%  |
| 838           | 1017          | +21.4%  |
| \$110,932,063 | \$136,860,879 | +23.4%  |
| 1090          | 1441          | +32.2%  |
| \$150,664,823 | \$209,287,561 | +38.9%  |
| 1349          | 1875          | +39.0%  |
| \$191,375,596 | \$282,087,620 | +47.4%  |
| 1717          | 2405          | +40.1%  |
| \$253,464,215 | \$388,070,523 | +53.1%  |
| 2244          | 2916          | +29.9%  |
| \$337,855,075 | \$479,988,392 | +42.1%  |
| 2754          | 3441          | +24.9%  |
| \$416,974,548 | \$571,424,464 | +37.0%  |
| 3235          | 3919          | +21.1%  |
| \$490,696,309 | \$646,689,529 | +31.8%  |
| 3786          | 4392          | +16.0%  |
| \$576,088,847 | \$775,597,204 | +34.6%  |
| 4218          | 4832          | +14.6%  |
| \$647,302,812 | \$869,446,344 | +34.3%  |
| 4665          | 5262          | +12.8%  |
| \$717,453,413 | \$984,262,744 | +37.2%  |

| MED / AVG YTD FOR DECEMBER |               |  |
|----------------------------|---------------|--|
| 2661 +34.3%                | 1981          |  |
| \$434,029,458 +46.8%       | \$295,659,645 |  |
| 2698 +21.2%                | 2226          |  |
| \$455,421,550 +36.6%       | \$333,382,286 |  |