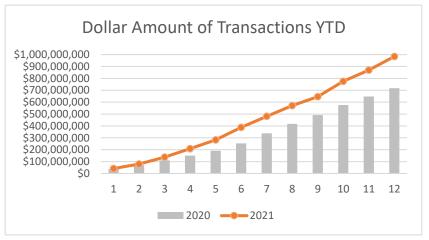

## ALL DATA FROM THE DAILY RECORD DEEMED RELIABLE BUT NOT GUARANTEED

2021

Percent

2020

| 2020          | 2021          | Percent |
|---------------|---------------|---------|
| YTD           | YTD           | Change  |
|               |               |         |
| 275           | 274           | -0.4%   |
| \$37,909,897  | \$41,333,280  | +9.0%   |
| 537           | 602           | +12.1%  |
| \$69,869,828  | \$80,010,061  | +14.5%  |
| 838           | 1017          | +21.4%  |
| \$110,932,063 | \$136,860,879 | +23.4%  |
| 1090          | 1441          | +32.2%  |
| \$150,664,823 | \$209,287,561 | +38.9%  |
| 1349          | 1875          | +39.0%  |
| \$191,375,596 | \$282,087,620 | +47.4%  |
| 1717          | 2405          | +40.1%  |
| \$253,464,215 | \$388,070,523 | +53.1%  |
| 2244          | 2916          | +29.9%  |
| \$337,855,075 | \$479,988,392 | +42.1%  |
| 2754          | 3441          | +24.9%  |
| \$416,974,548 | \$571,424,464 | +37.0%  |
| 3235          | 3919          | +21.1%  |
| \$490,696,309 | \$646,689,529 | +31.8%  |
| 3786          | 4392          | +16.0%  |
| \$576,088,847 | \$775,597,204 | +34.6%  |
| 4218          | 4832          | +14.6%  |
| \$647,302,812 | \$869,446,344 | +34.3%  |
| 4665          | 5262          | +12.8%  |
| \$717,453,413 | \$984,262,744 | +37.2%  |