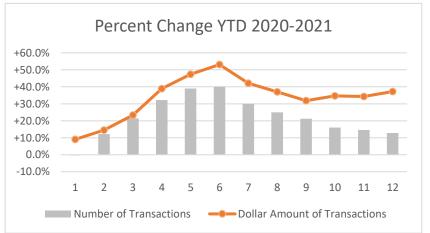

## ALL DATA FROM THE DAILY RECORD DEEMED RELIABLE BUT NOT GUARANTEED

2021

Percent

2020

| 2020          | 2021          | Percent |
|---------------|---------------|---------|
| YTD           | YTD           | Change  |
|               |               |         |
| 275           | 274           | -0.4%   |
| \$37,909,897  | \$41,333,280  | +9.0%   |
| 537           | 602           | +12.1%  |
| \$69,869,828  | \$80,010,061  | +14.5%  |
| 838           | 1017          | +21.4%  |
| \$110,932,063 | \$136,860,879 | +23.4%  |
| 1090          | 1441          | +32.2%  |
| \$150,664,823 | \$209,287,561 | +38.9%  |
| 1349          | 1875          | +39.0%  |
| \$191,375,596 | \$282,087,620 | +47.4%  |
| 1717          | 2405          | +40.1%  |
| \$253,464,215 | \$388,070,523 | +53.1%  |
| 2244          | 2916          | +29.9%  |
| \$337,855,075 | \$479,988,392 | +42.1%  |
| 2754          | 3441          | +24.9%  |
| \$416,974,548 | \$571,424,464 | +37.0%  |
| 3235          | 3919          | +21.1%  |
| \$490,696,309 | \$646,689,529 | +31.8%  |
| 3786          | 4392          | +16.0%  |
| \$576,088,847 | \$775,597,204 | +34.6%  |
| 4218          | 4832          | +14.6%  |
| \$647,302,812 | \$869,446,344 | +34.3%  |
| 4665          | 5262          | +12.8%  |
| \$717,453,413 | \$984,262,744 | +37.2%  |