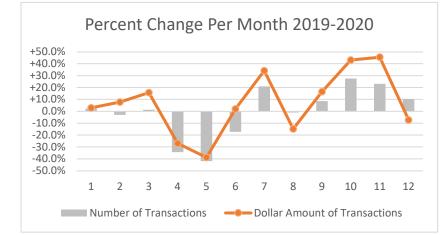

| 2019         | 2020         | Percent |
|--------------|--------------|---------|
| PER MONTH    | PER MONTH    | Change  |
|              |              | onunge  |
| 269          | 275          | +2.2%   |
| \$36,859,276 | \$37,909,897 | +2.9%   |
| 270          | 262          | -3.0%   |
| \$29,678,733 | \$31,959,931 | +7.7%   |
| 297          | 301          | +1.3%   |
| \$35,480,300 | \$41,062,235 | +15.7%  |
| 384          | 252          | -34.4%  |
| \$54,408,322 | \$39,732,760 | -27.0%  |
| 446          | 259          | -41.9%  |
| \$66,523,139 | \$40,710,773 | -38.8%  |
| 445          | 368          | -17.3%  |
| \$60,866,923 | \$62,088,619 | +2.0%   |
| 436          | 527          | +20.9%  |
| \$62,907,690 | \$84,390,860 | +34.2%  |
| 515          | 510          | -1.0%   |
| \$92,903,133 | \$79,119,473 | -14.8%  |
| 443          | 481          | +8.6%   |
| \$63,291,756 | \$73,721,761 | +16.5%  |
| 432          | 551          | +27.5%  |
| \$59,643,127 | \$85,392,538 | +43.2%  |
| 351          | 432          | +23.1%  |
| \$48,932,817 | \$71,213,965 | +45.5%  |
| 405          | 447          | +10.4%  |
| \$75,697,491 | \$70,150,601 | -7.3%   |

## MED / AVG PER MONTH FOR DECEMBER

| 419          | 400          | -4.4% |
|--------------|--------------|-------|
| \$60,255,025 | \$66,119,610 | +9.7% |
| 391          | 389          | -0.6% |
| \$57,266,059 | \$59,787,784 | +4.4% |