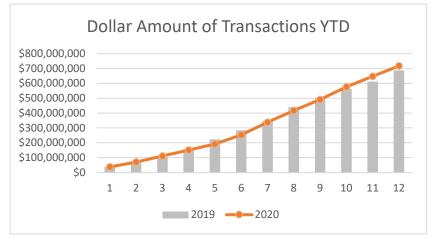

## ALL DATA FROM THE DAILY RECORD DEEMED RELIABLE BUT NOT GUARANTEED

| 2019          | 2020          | Percent |
|---------------|---------------|---------|
| YTD           | YTD           | Change  |
|               |               |         |
| 269           | 275           | +2.2%   |
| \$36,859,276  | \$37,909,897  | +2.9%   |
| 539           | 537           | -0.4%   |
| \$66,538,009  | \$69,869,828  | +5.0%   |
| 836           | 838           | +0.2%   |
| \$102,018,309 | \$110,932,063 | +8.7%   |
| 1220          | 1090          | -10.7%  |
| \$156,426,631 | \$150,664,823 | -3.7%   |
| 1666          | 1349          | -19.0%  |
| \$222,949,770 | \$191,375,596 | -14.2%  |
| 2111          | 1717          | -18.7%  |
| \$283,816,693 | \$253,464,215 | -10.7%  |
| 2547          | 2244          | -11.9%  |
| \$346,724,383 | \$337,855,075 | -2.6%   |
| 3062          | 2754          | -10.1%  |
| \$439,627,516 | \$416,974,548 | -5.2%   |
| 3505          | 3235          | -7.7%   |
| \$502,919,272 | \$490,696,309 | -2.4%   |
| 3937          | 3786          | -3.8%   |
| \$562,562,399 | \$576,088,847 | +2.4%   |
| 4288          | 4218          | -1.6%   |
| \$611,495,216 | \$647,302,812 | +5.9%   |
| 4693          | 4665          | -0.6%   |
| \$687,192,707 | \$717,453,413 | +4.4%   |