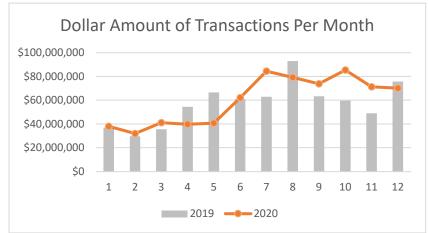

| 2019         | 2020         | Percent |
|--------------|--------------|---------|
| PER MONTH    | PER MONTH    | Change  |
|              |              | onunge  |
| 269          | 275          | +2.2%   |
| \$36,859,276 | \$37,909,897 | +2.9%   |
| 270          | 262          | -3.0%   |
| \$29,678,733 | \$31,959,931 | +7.7%   |
| 297          | 301          | +1.3%   |
| \$35,480,300 | \$41,062,235 | +15.7%  |
| 384          | 252          | -34.4%  |
| \$54,408,322 | \$39,732,760 | -27.0%  |
| 446          | 259          | -41.9%  |
| \$66,523,139 | \$40,710,773 | -38.8%  |
| 445          | 368          | -17.3%  |
| \$60,866,923 | \$62,088,619 | +2.0%   |
| 436          | 527          | +20.9%  |
| \$62,907,690 | \$84,390,860 | +34.2%  |
| 515          | 510          | -1.0%   |
| \$92,903,133 | \$79,119,473 | -14.8%  |
| 443          | 481          | +8.6%   |
| \$63,291,756 | \$73,721,761 | +16.5%  |
| 432          | 551          | +27.5%  |
| \$59,643,127 | \$85,392,538 | +43.2%  |
| 351          | 432          | +23.1%  |
| \$48,932,817 | \$71,213,965 | +45.5%  |
| 405          | 447          | +10.4%  |
| \$75,697,491 | \$70,150,601 | -7.3%   |

## MED / AVG PER MONTH FOR DECEMBER

| 419          | 400          | -4.4% |
|--------------|--------------|-------|
| \$60,255,025 | \$66,119,610 | +9.7% |
| 391          | 389          | -0.6% |
| \$57,266,059 | \$59,787,784 | +4.4% |