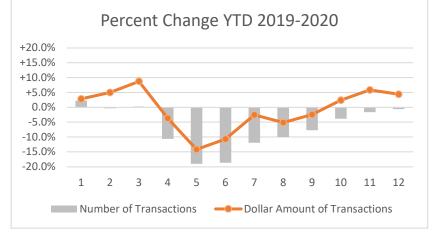

## ALL DATA FROM THE DAILY RECORD DEEMED RELIABLE BUT NOT GUARANTEED

| 2019          | 2020          | Percent |
|---------------|---------------|---------|
| YTD           | YTD           | Change  |
|               |               |         |
| 269           | 275           | +2.2%   |
| \$36,859,276  | \$37,909,897  | +2.9%   |
| 539           | 537           | -0.4%   |
| \$66,538,009  | \$69,869,828  | +5.0%   |
| 836           | 838           | +0.2%   |
| \$102,018,309 | \$110,932,063 | +8.7%   |
| 1220          | 1090          | -10.7%  |
| \$156,426,631 | \$150,664,823 | -3.7%   |
| 1666          | 1349          | -19.0%  |
| \$222,949,770 | \$191,375,596 | -14.2%  |
| 2111          | 1717          | -18.7%  |
| \$283,816,693 | \$253,464,215 | -10.7%  |
| 2547          | 2244          | -11.9%  |
| \$346,724,383 | \$337,855,075 | -2.6%   |
| 3062          | 2754          | -10.1%  |
| \$439,627,516 | \$416,974,548 | -5.2%   |
| 3505          | 3235          | -7.7%   |
| \$502,919,272 | \$490,696,309 | -2.4%   |
| 3937          | 3786          | -3.8%   |
| \$562,562,399 | \$576,088,847 | +2.4%   |
| 4288          | 4218          | -1.6%   |
| \$611,495,216 | \$647,302,812 | +5.9%   |
| 4693          | 4665          | -0.6%   |
| \$687,192,707 | \$717,453,413 | +4.4%   |