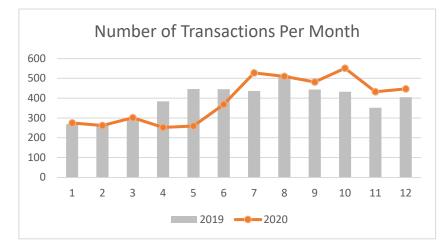

| 2019         | 2020         | Percent |
|--------------|--------------|---------|
| PER MONTH    | PER MONTH    | Change  |
|              |              | onunge  |
| 269          | 275          | +2.2%   |
| \$36,859,276 | \$37,909,897 | +2.9%   |
| 270          | 262          | -3.0%   |
| \$29,678,733 | \$31,959,931 | +7.7%   |
| 297          | 301          | +1.3%   |
| \$35,480,300 | \$41,062,235 | +15.7%  |
| 384          | 252          | -34.4%  |
| \$54,408,322 | \$39,732,760 | -27.0%  |
| 446          | 259          | -41.9%  |
| \$66,523,139 | \$40,710,773 | -38.8%  |
| 445          | 368          | -17.3%  |
| \$60,866,923 | \$62,088,619 | +2.0%   |
| 436          | 527          | +20.9%  |
| \$62,907,690 | \$84,390,860 | +34.2%  |
| 515          | 510          | -1.0%   |
| \$92,903,133 | \$79,119,473 | -14.8%  |
| 443          | 481          | +8.6%   |
| \$63,291,756 | \$73,721,761 | +16.5%  |
| 432          | 551          | +27.5%  |
| \$59,643,127 | \$85,392,538 | +43.2%  |
| 351          | 432          | +23.1%  |
| \$48,932,817 | \$71,213,965 | +45.5%  |
| 405          | 447          | +10.4%  |
| \$75,697,491 | \$70,150,601 | -7.3%   |

## MED / AVG PER MONTH FOR DECEMBER

| 419          | 400          | -4.4% |
|--------------|--------------|-------|
| \$60,255,025 | \$66,119,610 | +9.7% |
| 391          | 389          | -0.6% |
| \$57,266,059 | \$59,787,784 | +4.4% |