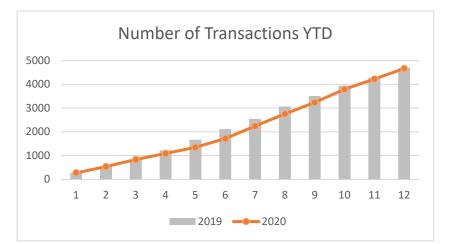

## ALL DATA FROM THE DAILY RECORD DEEMED RELIABLE BUT NOT GUARANTEED

| 2019          | 2020          | Percent |
|---------------|---------------|---------|
| YTD           | YTD           | Change  |
|               |               |         |
| 269           | 275           | +2.2%   |
| \$36,859,276  | \$37,909,897  | +2.9%   |
| 539           | 537           | -0.4%   |
| \$66,538,009  | \$69,869,828  | +5.0%   |
| 836           | 838           | +0.2%   |
| \$102,018,309 | \$110,932,063 | +8.7%   |
| 1220          | 1090          | -10.7%  |
| \$156,426,631 | \$150,664,823 | -3.7%   |
| 1666          | 1349          | -19.0%  |
| \$222,949,770 | \$191,375,596 | -14.2%  |
| 2111          | 1717          | -18.7%  |
| \$283,816,693 | \$253,464,215 | -10.7%  |
| 2547          | 2244          | -11.9%  |
| \$346,724,383 | \$337,855,075 | -2.6%   |
| 3062          | 2754          | -10.1%  |
| \$439,627,516 | \$416,974,548 | -5.2%   |
| 3505          | 3235          | -7.7%   |
| \$502,919,272 | \$490,696,309 | -2.4%   |
| 3937          | 3786          | -3.8%   |
| \$562,562,399 | \$576,088,847 | +2.4%   |
| 4288          | 4218          | -1.6%   |
| \$611,495,216 | \$647,302,812 | +5.9%   |
| 4693          | 4665          | -0.6%   |
| \$687,192,707 | \$717,453,413 | +4.4%   |

| MED / / | AVG YTD | FOR DE | CEMBER |
|---------|---------|--------|--------|
|---------|---------|--------|--------|

| 2329          | 1981          | -15.0% |
|---------------|---------------|--------|
| \$315,270,538 | \$295,659,645 | -6.2%  |
| 2389          | 2226          | -6.9%  |
| \$334,927,515 | \$333,382,286 | -0.5%  |