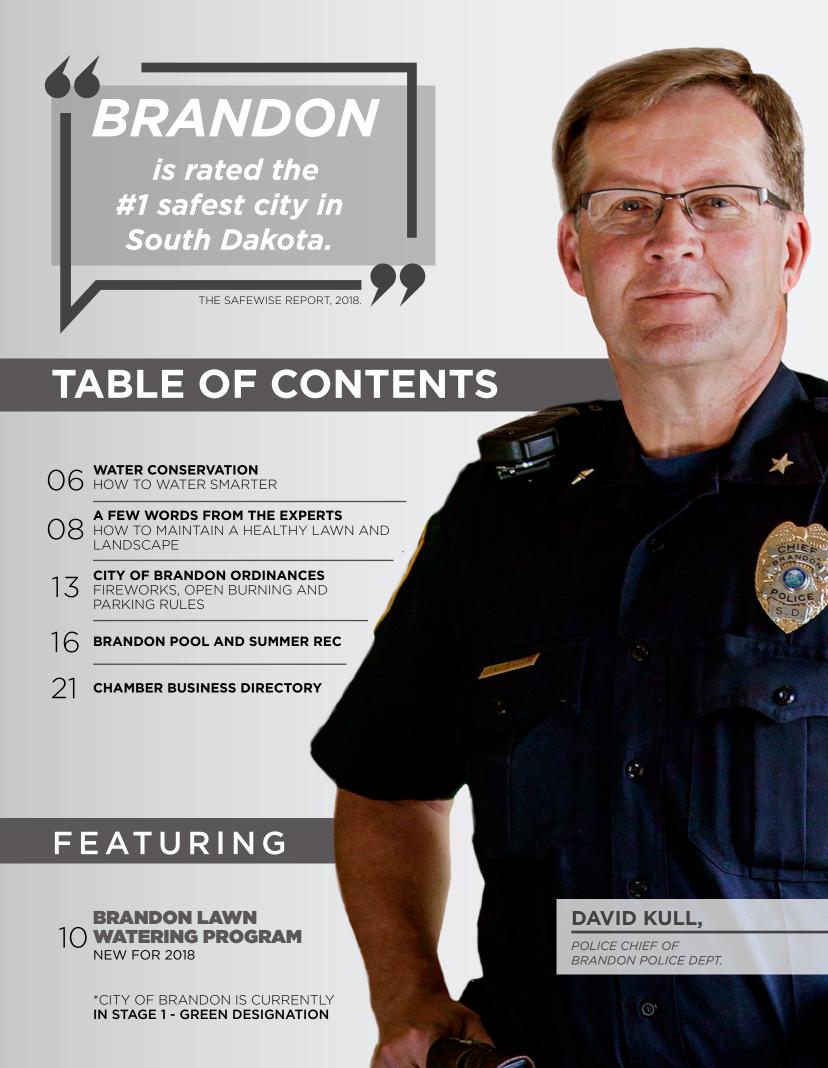

# NS DEAN DON

ISSUE 1 • SPRING/SUMMER 2018

LAWN
WATERING
PROGRAM

PAGE 10 - 11

FIREWORKS
AND OPEN
BURNING
PAGE 13-14

BRANDON POOL AND SUMMER REC

PAGE 16-19

# I BRANDON

# BRANDON, SOUTH DAKOTA

#### BY THE NUMBERS

1-90 TRAFFIC COUNTS AT BRANDON 25,000 CARS
PER DAY

\$202,481

MEDIAN HOUSEHOLD INCOME:

\$81,900

OVER **75%** OF BRANDON RESIDENTS OWN THEIR OWN HOME

### **BRANDON VALLEY HIGH SCHOOL**

CONSISTENTLY RANKS #1 OR #2 IN EVERY SCHOLASTIC TESTING CATEGORY FOR SD SCHOOLS IN THEIR CLASS.

HAS EARNED NUMEROUS TITLES AND STATEWIDE RECOGNITION FOR THEIR ATHLETIC AND FINE ARTS PROGRAMS.