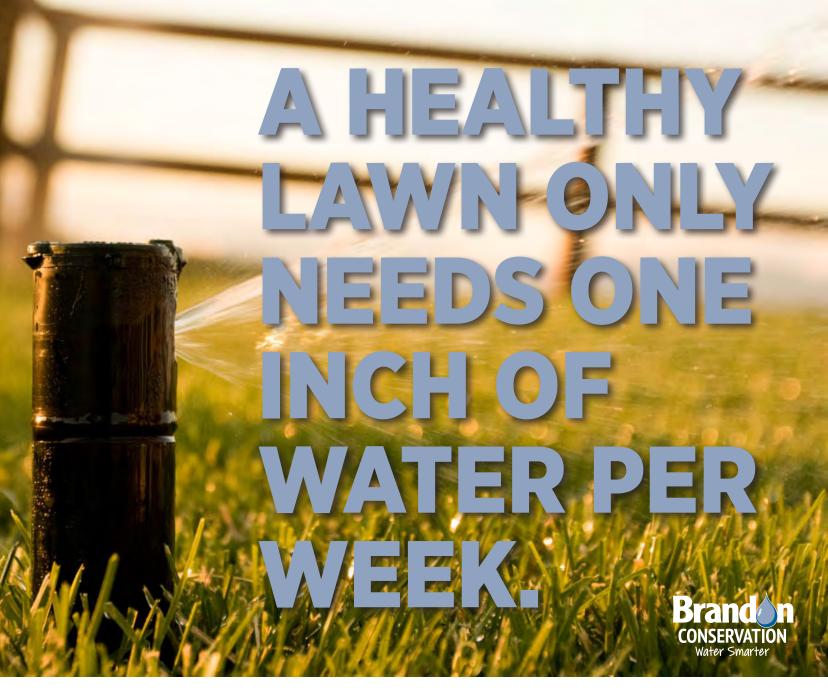

Lawns require the most water and maintenance of your landscape. To keep a Kentucky bluegrass lawn healthy throughout the summer months, it needs 3/4 to 1" of water per week. To figure out how long to water, place three rain gauges or equal sized containers in your lawn. Place one near the irrigation head, one in the middle, and one at the outer range of the head. Turn on the sprinkler for a period of 15 minutes and measure the amount of water in each container and add them together. Divide that number by 3 to get the average amount of water in 15 minutes. If you measure a quarter of an inch of water in 15 minutes then you know that you will have to water for 1 hour in order to get 1" of water on the lawn. If you have irrigation zones with different heads you will need to figure them separately to get the rate of water. For instance spray heads in a boulevard put out more water in a shorter amount of time than a rotary head in the middle of the lawn. Once you figure out the amount of time needed per week, split that up by 2 to 3 times per week. Watering less often for a longer period of time will drive moisture further into the ground and be better for the lawn.