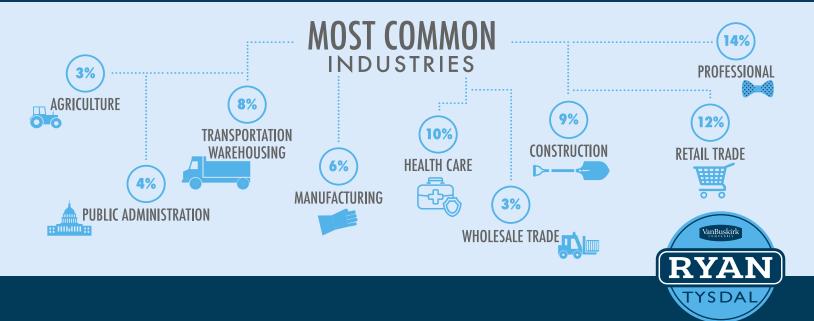

#### BY THE NUMBERS

1-90 TRAFFIC COUNTS AT BRANDON 25,000 CARS
PER DAY

\$202,481

MEDIAN HOUSEHOLD INCOME:

\$81,900

OVER **75%** OF BRANDON RESIDENTS OWN THEIR OWN HOME