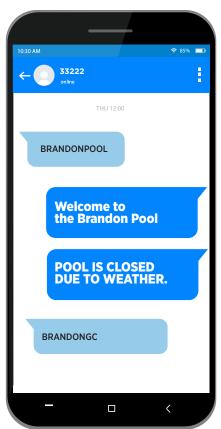

# **textedly**

To sign up for this service:

Text "Brandon" to 33222 - This will give you snow alerts, water conservation alerts, water main breaks, street closures, etc.

Text "BrandonGC" to 33222 - This will give you golf course event information, golf specials, and monthly prize drawings.

Text "BrandonPool" to 33222 - For pool opening and closing dates, closures due to weather, etc.

REMEMBER!!!

Watch auto correct as it will tend to add a space!!

You will receive a message back saying "Welcome to..."

33222 is the recepitents number

The "Keyword" will be your text message.

Subscribe to each individually. You may opt out at any time.

**NEVER TEXT AND** DRIVE. **THANK** YOU.