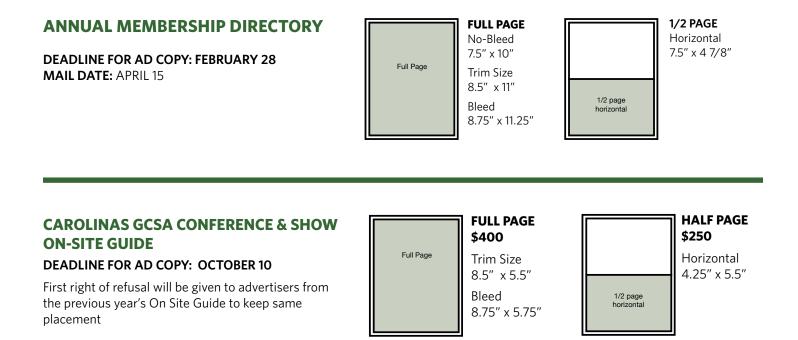

| MEMBERSHIP DIRECTORY RATES                            |         |    |
|-------------------------------------------------------|---------|----|
| Full Page Color Ad (8.5″ x 11″), Inside Front Cover   | \$1,100 | \$ |
| Full Page Color Ad (8.5" x 11"), Inside Back Cover    | \$1,100 | \$ |
| ☐ Full Page Color Ad (8.5″ x 11″), Outside Back Cover | \$1,100 | \$ |
| ☐ Full Page Color Ad (8.5″ x 11″), Interior Pages     | \$1,000 | \$ |
| Half Page Color Ad (7.5" x 4.875") Interior Pages     | \$500   | \$ |
| Full Page Color Ad (8.5″ x 11″), Center Spread        | \$1,000 | \$ |

| CAROLINAS GCSA CONFERENCE & SHOW ADVERTISING |                  |                                |    |  |  |
|----------------------------------------------|------------------|--------------------------------|----|--|--|
| ON-SITE GUIDE                                | FULL PAGE \$400  | HALF PAGE <b>\$250</b>         | \$ |  |  |
| CONFERENCE PROGRAM                           | FULL PAGE \$1500 |                                | \$ |  |  |
| Ad program location:                         |                  | Center Spread, Right Hand Page |    |  |  |
| Outside Back Cover                           |                  | Center Spread, Left Hand Page  |    |  |  |