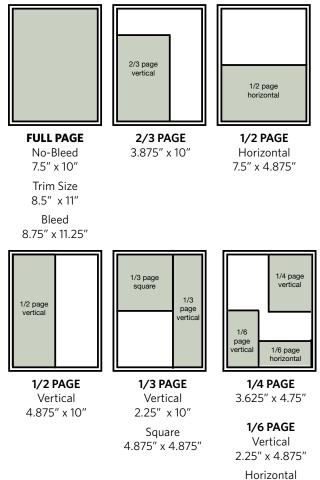

## **CAROLINAS GREEN ADVERTISING RATES**

| AD SIZES  | 1X    | ISSUES     | 3X ISSUES       |                 | 6X ISSUES       |                 |  |
|-----------|-------|------------|-----------------|-----------------|-----------------|-----------------|--|
|           | B/W   | FULL COLOR | B/W             | FULL COLOR      | B/W             | FULL COLOR      |  |
| 1/6 PAGE  | \$318 | \$762      | \$303 per issue | \$748 per issue | \$287 per issue | \$732 per issue |  |
| 1/4 PAGE  | \$351 | \$795      | \$332 per issue | \$777 per issue | \$316 per issue | \$760 per issue |  |
| 1/3 PAGE  | \$414 | \$859      | \$393 per issue | \$838 per issue | \$373 per issue | \$817 per issue |  |
| 1/2 PAGE  | \$445 | \$889      | \$423 per issue | \$868 per issue | \$401 per issue | \$846 per issue |  |
| 2/3 PAGE  | \$478 | \$922      | \$454 per issue | \$898 per issue | \$431 per issue | \$875 per issue |  |
| FULL PAGE | \$541 | \$986      | \$513 per issue | \$958 per issue | \$487 per issue | \$931 per issue |  |

### **IMPORTANT NOTES:**

4.875" x 2.25"

- See mechanical requirements for instructions on how to submit ads.
- All rates are net. Carolinas Green does not pay any agency commissions.
- There will be a \$55 per hour production charge for any advertising design work
- Trim size of the magazine is  $8 \frac{1}{2} \times 11$ .
- All bleed ads should be at least 1/8 larger than the finished trim size.
- If new ad material has not been received by the material due date, the last published ad will be repeated.

### FULL PAGE \$1,500 No-Bleed: 7.5" x 10"

Trim Size: 8.5" x 11" Bleed: 8.75" x 11.25"