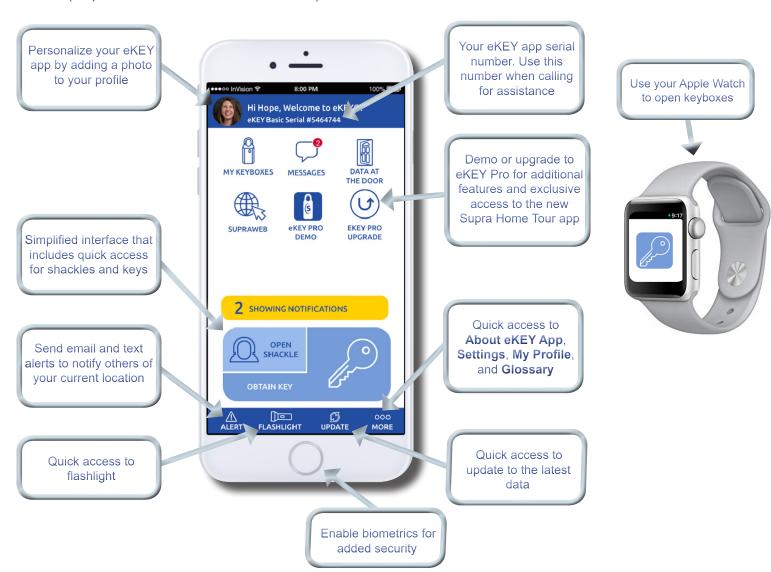

## Supra® eKEY Basic

The Supra eKEY app has been redesigned to have a modern look and feel that includes a simpler interface, quicker access to common tasks, and the following additional improvements.

- · Interface designed to accommodate left-handed and right-handed users
- 30-digit numeric authorization code replaced with a simpler, more secure 10-digit alphanumeric authorization code
- Listing information displayed after a keybox is opened (requires data agreement)
- Showing details available in app (previously only available to eKEY Professional subscribers)
- Add an optional, extra layer of security by requiring your device's biometric scanner to open keyboxes
- Open keyboxes using your Apple Watch®
- Option to enter PIN only once per day to obtain keys (requires device lock to be enabled)