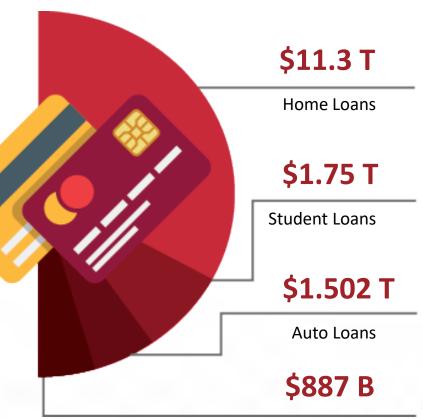

#### Consumer Debt \$16.15 T Q2

There has been consistent growth in these four main areas of debt: