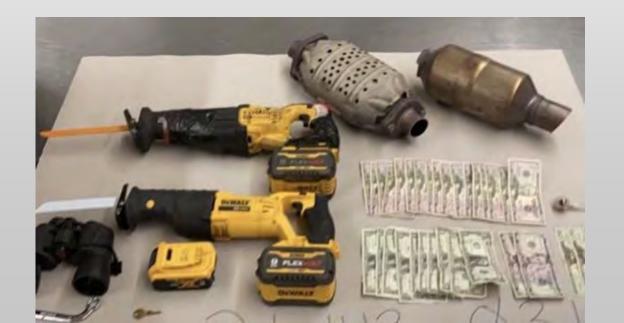

### CATALYTIC CONVERTER THEFT

- The latest trend amongst auto thieves is stealing a vehicle's catalytic converter while the vehicle is parked. Sliding underneath the vehicle and cutting the exhaust on either side of the converter with a reciprocating saw can take as little as 30 seconds.
  - The easy
     accessibility, coupled
     with the high value
     for the converter
     makes it an easy
     choice for thieves
     preying on your
     vehicle.

### PRECIOUS METALS

- The value of the catalytic converter lies in the rare metals used to convert toxic gases and pollutants in exhaust gas from an internal combustion engine into less-toxic pollutants.
- These metals, Rhodium, Palladium and Platinum, are used to catalyze a redox reaction inside the converter, reducing the toxic emissions.
- When a catalytic converter is stolen, these precious metals can be recovered and sold. There are some companies that will purchase converters and pay anywhere from \$140 to \$1,500.