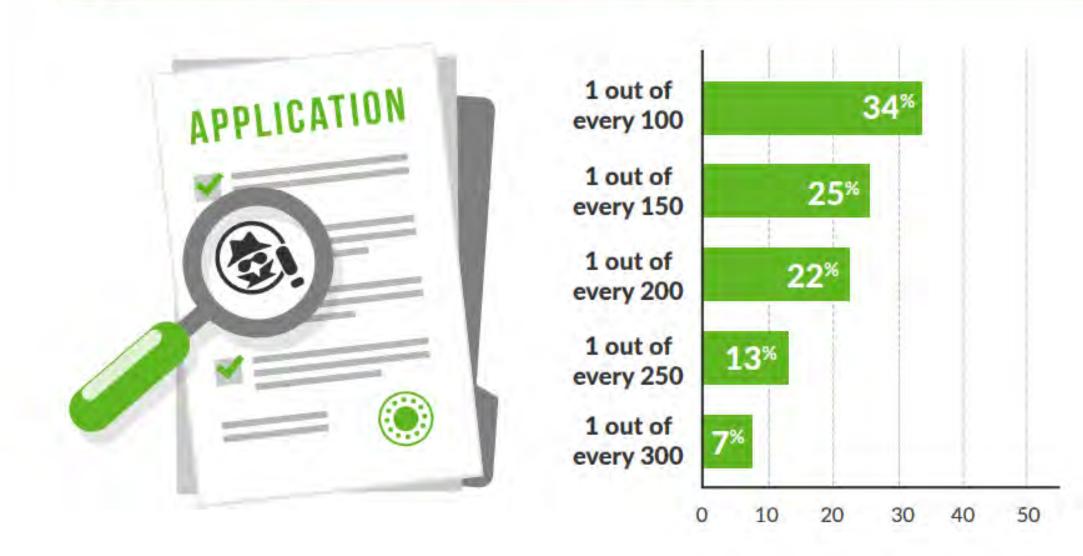

## Can you estimate the number of submitted fraudulent loan application at your dealership in the past year?