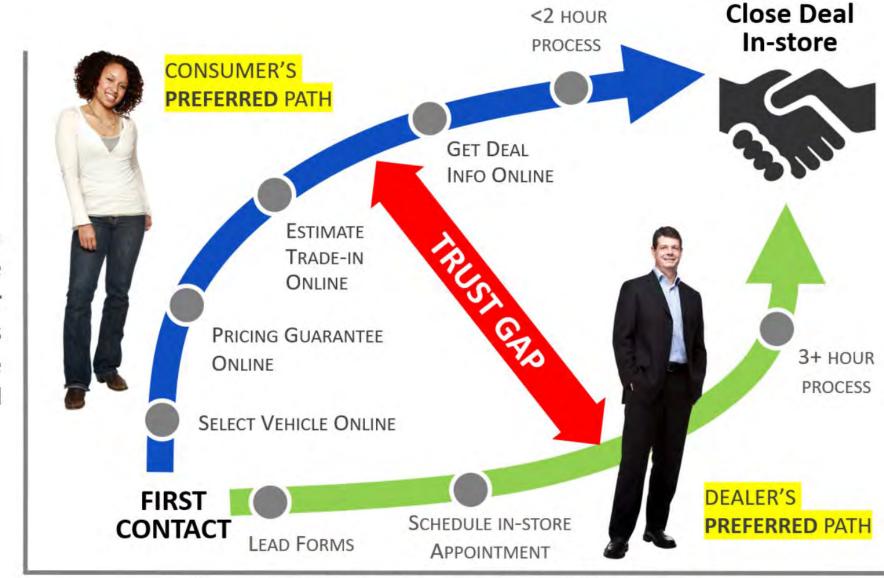

### Journey Stops Short of True End-to-End Digital Buying Experience

'Relative Finish' on Dealership Websites

### The desired path is very different for Buyers and Sellers

How much the Consumer knows about the Deal

### **Dealers Get It!**