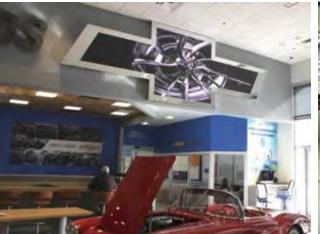

## **INDOOR LIGHTING**

Lighting

Digital Signage

Controls

## CUSTOM SOLUTIONS

#### Mercedes Autohaus<sup>3</sup>

LSI has their own Light Sculpture

The Light Sculpture revives the design of graphic and room elements and gives the visitor a unique first impression