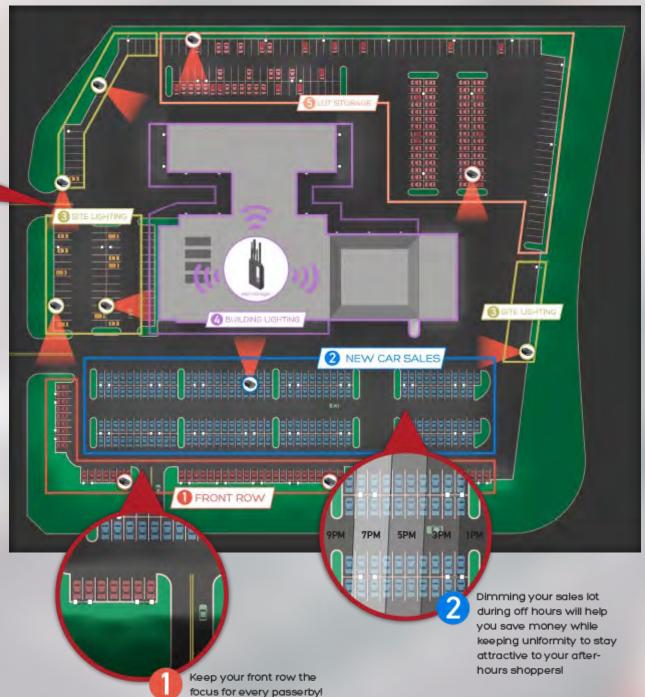

## **EXTERIOR LIGHTING**

Lighting

Digital Signage

Controls

## Dimly Lit Dealership

## Well Lit Dealership

## **Exterior Light Issues**

- Poles Warranty, Cut Outs, Finishes, Universal Mounting Brackets
- **LEDs** Shoebox Screw-In Replacements, Overseas Manufacturers
- Lens Acrylic vs. Silicon, Heat Sinks, Precision
- **Service** American Made vs. Overseas
- Quantity of Heads Silicon vs. Acrylic/Glass
- Quality vs. Quantity Lifespan of lights and design
- **Design** Photometrics, Radiosity, Variability in Kelvin/Lumen Output
- Controls Management of Lights at varying times for security and Longevity

**IK8 Rated** 

Motion Sensors can be both safety and sales tools by tracking when people enter your lot at anytime!

Control all your building lighting so they are off during daylight!

Minimize the light in storage to security levels while putting money back in your pocket!

**Energy monitoring** 

Daylight harvesting

Scheduling

Occupancy/Vacancy sensing

Dimming control

Web-based site access

High-end trim

**BACnet integration** 