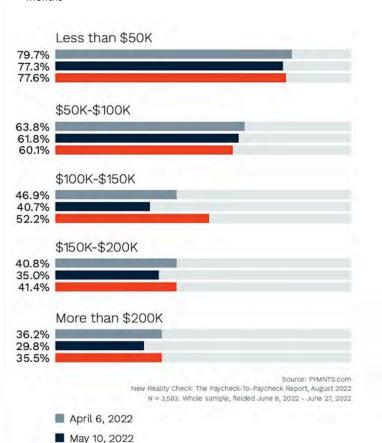

#### The Paycheck-To-Paycheck Report

63% Americans are Living Paycheck To Paycheck

33.5 million Americans spent more than they earned in the past six months

June 10, 2022

\*Source: September 2022, Key Figures by American's Consumer Debt, Debt.org