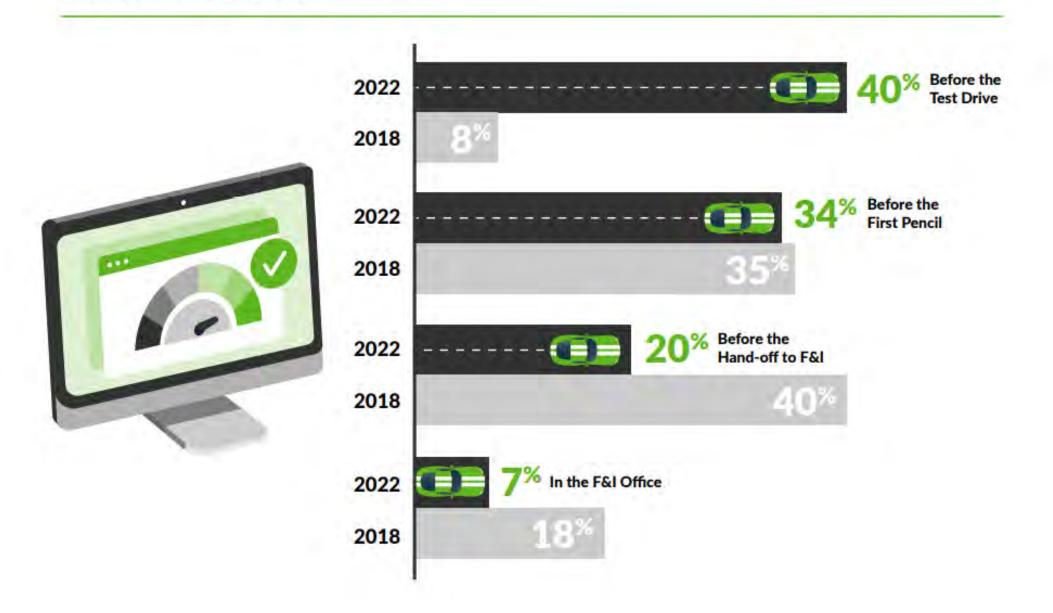

### **What's Impacting Transaction Times?**

If a DL scan could be converted into a consumer consented pre-qualification, would you consider that to be a meaningful benefit?

## Where in your sales process do you most commonly first pull the customer's credit?

FinTech - Advanced Digital Finance