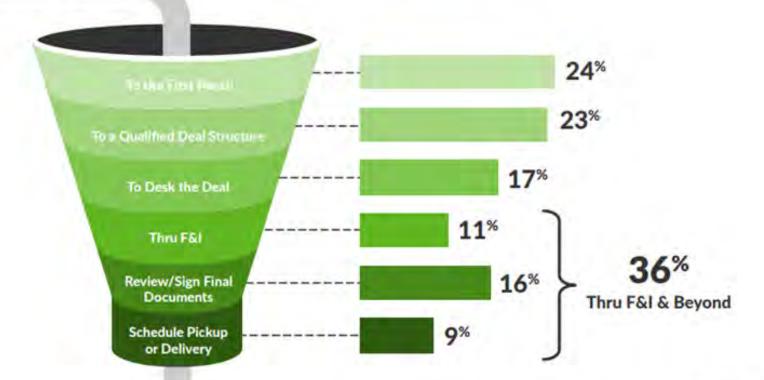

## Is DR Lead Gen or Deal Gen? Too Close to Call!

### Journey Stops Short of True End-to-End Digital Buying Experience

'Relative Finish' on Dealership Websites

### The desired path is very different for Buyers and Sellers

How much the Consumer knows about the Deal

### **Dealers Get It!**

### **What's Impacting Transaction Times?**

If a DL scan could be converted into a consumer consented pre-qualification, would you consider that to be a meaningful benefit?