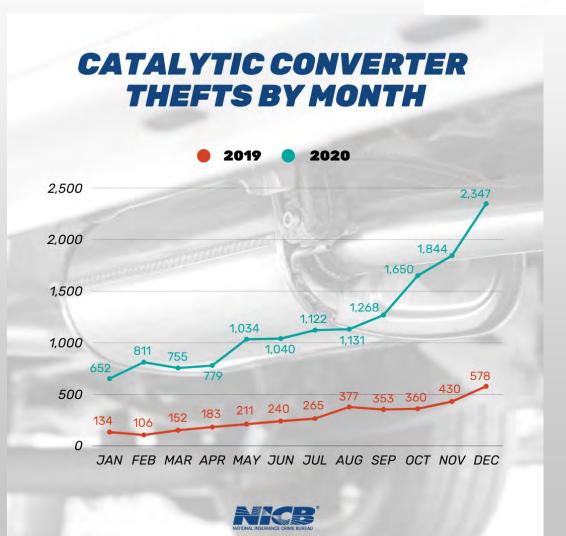

### **CONVERTER THEFT STATISTICS**

- Albuquerque PD said there have been 352 incidents where a catalytic converter was removed or stolen off a car this year from January to June. That number is almost triple what it was for the same time last year.
  - Catalytic converter thefts more than quadrupled in 2021. It's estimated there were 66,485 thefts nationwide, a 361% increase from all reported thefts of catalytic converters in 2020, now a new record in theft.
  - From 2018-2021 there has been a 1,215% increase in catalytic converter thefts nationwide.