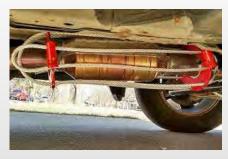

# WAYS TO PROTECT YOUR CONVERTER

Weld stainless steel cables around the converter.

Cover the converter with a cage made of Rebar or other high strength metal.

 Install a steel shield over the converter and surround the exhaust pipe which requires extra time and tools to remove.