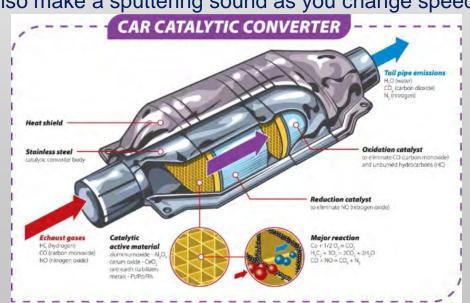

# WHAT IS A CATALYTIC CONVERTER AND WHY DO I NEED IT?

• The catalytic converter is a device in the exhaust system that converts toxic gases and pollutants into less toxic pollutants. It is a critical piece to passing a vehicle emissions test.

• When the catalytic converter has been removed, your vehicle will make a loud roaring sound that will get louder as you push the gas pedal. Your car might also make a sputtering sound as you change speed, or

you'll notice it's not driving smoothly.