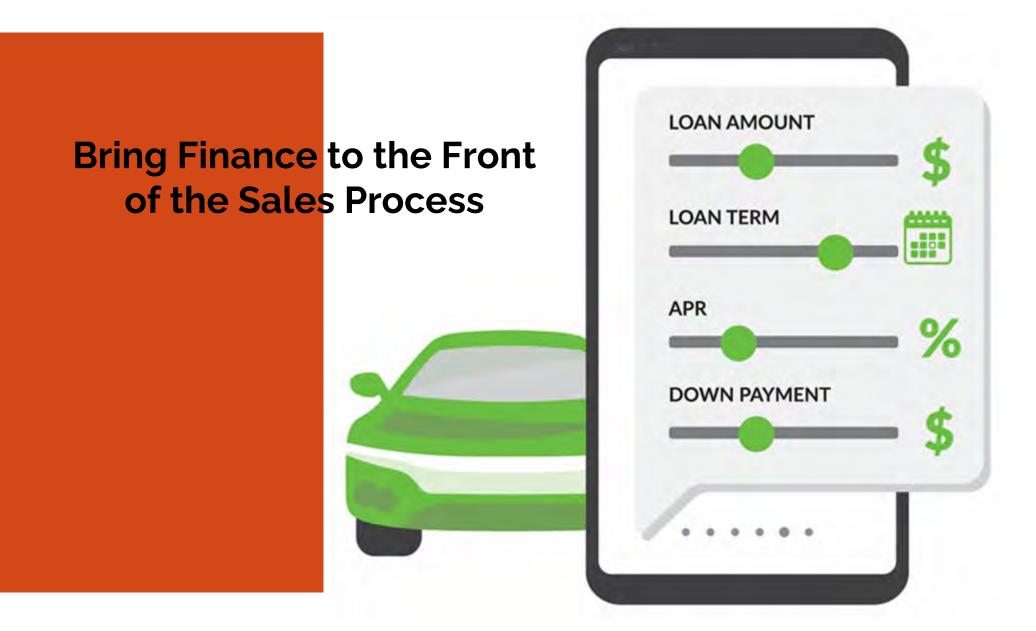

### **What's Impacting Transaction Times?**

If a DL scan could be converted into a consumer consented pre-qualification, would you consider that to be a meaningful benefit?

## Where in your sales process do you most commonly first pull the customer's credit?

FinTech - Advanced Digital Finance