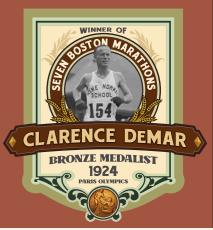

Ave West Lot Designed by: Wade Lambristen, Vintage Sign Shop • Menomonie, WI And Alicia Rheal, Rheal Imagination • Madison, WI
- 13. **TRINITY BICYCLE** Location: North facing near 6 Wilson St Designed by: Cameron Bortz - Mystic Carved Signs • Pawcatuck, Connecticut
- 14. **CLARENCE DEMAR** Location: South facing Emerald St at 99 Main St rear Designed by: Aaron Taylor, Brix Design Pensacola, Florida
- JENNIE B. POWERS Location: south facing 120 Main St at Eagle Ct. Designed by: Elaine Wallis, Signature Sign & Image - Niagara Falls ON, Canada And Noella Cotnam, Sign-It - Cornwall ON, Canada
- 16. KEENE STATE COLLEGE Location: North facing Student Center building at Winchester St Designed by: Doug Hancock, Sign Pro Florida • Alachua, FL And Nate Grice, Grice Gear Art Factory • Paxton IL