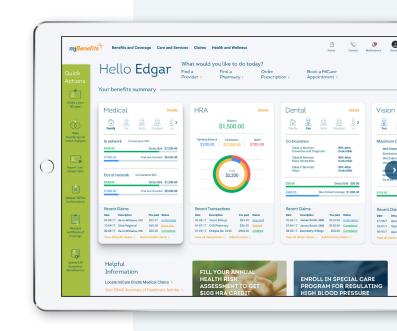

Like a digital helping hand, our next-generation portal makes your life easier. The days of struggling to make sense of a confusing benefit statement are gone. With our miBenefits portal, you'll login to a dynamic dashboard that puts everything you need right at your fingertips. We think you'll find it's even easier than calling our customer service center.

### What you'll find in the miBenefits portal:

- One login for everything

   medical, dental, vision,
   prescription, and HSA/FSA
- Quick-links to find a physician, order an ID card, and perform other common tasks
- Simplified navigation get 80% of what you need right from the home page

#### Other features to check out:

- Claims status in real time
- Separate tabs for each family member on your plan
- At-a-glance tracking of where you are in terms of deductibles and out-of-pocket maximums