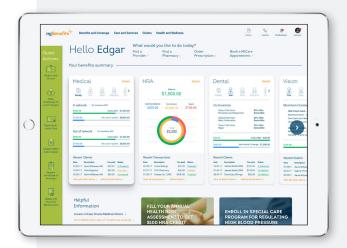

Like a digital helping hand, our next-generation portal makes your life easier. The days of struggling to make sense of a confusing benefit statement are gone. With our miBenefits portal, you'll login to a dynamic dashboard that puts everything you need right at your fingertips. We think you'll find it's even easier than calling our customer service center.

### What you'll find in the miBenefits portal:

- One login for everything

   medical, dental, vision,
   prescription, and HSA/FSA
- Quick-links to find a physician, order an ID card, and perform other common tasks
- Simplified navigation get 80% of what you need right from the home page

#### Other features to check out:

- Claims status in real time
- Separate tabs for each family member on your plan
- At-a-glance tracking of where you are in terms of deductibles and out-of-pocket maximums