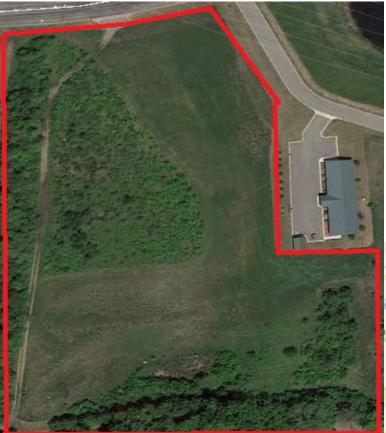

#### St Michael Coon Buffalo Rapids Brooklyn Park Shoreview PROPERTY INFORMATION Minneapolis \* Sales Price \$2.00/psf Watertown Longfellow Minnesota Hopkins

- \* 6.14 Acres Available
- \* Wright County PID 155-164-000040
- \* South of I-94
- \* Zoned: Residential
- \* Businesses in the area include: River City Extreme, Taco John, Premier Bank, Applebee's, Walmart, Arby's, Quik Trip, and much more!

### PROPERTY INFORMATION

- \* Located West of Highway 25
- \* South of I-94
- \* Near schools and many services!

**Contact: WAYNE ELAM** (763) 229-4982

3 Highway 55 West, Buffalo, MN 55313

office **763 682 2400** fax **763 682 4524** 