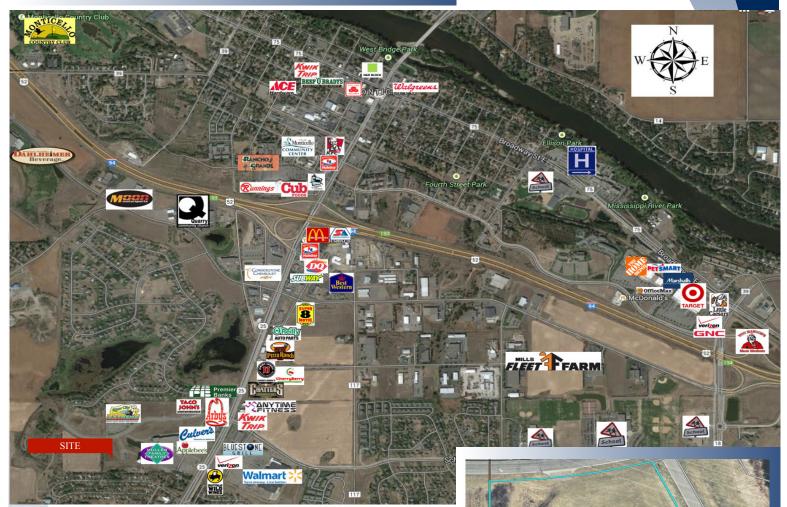

#### St Michael Coon Buffalo Rapids Brooklyn Park Shoreview PROPERTY INFORMATION Minneapolis \* Sales Price \$2.00/psf Watertown Longfellow Minnesota Hopkins

- \* 6.14 Acres Available
- \* Wright County PID 155-164-000040
- \* South of I-94
- \* Zoned: Residential
- \* Businesses in the area include: River City Extreme, Taco John, Premier Bank, Applebee's, Walmart, Arby's, Quik Trip, and much more!

### PROPERTY INFORMATION

- \* Located West of Highway 25
- \* South of I-94
- \* Near schools and many services!

**Contact: WAYNE ELAM** (763) 229-4982

3 Highway 55 West, Buffalo, MN 55313

office **763 682 2400** fax **763 682 4524** 