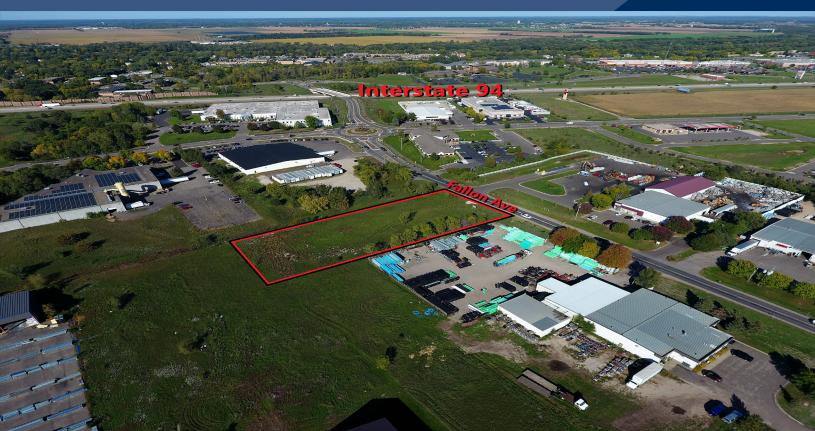

# For Sale Industrial Land xxx Fallon Ave, Monticello 55362

### PROPERTY INFORMATION

- \* Sale Price **\$300,000.00**
- \* Lot is 1.5 Acres
- \* Post Frame Building Allowed
- \* Outdoor Storage Allowed with CUP
- \* Wright County
- \* PID 155-249-001010 2022 Taxes \$2,988.00
- \* Zoned: I-2 Industrial District
- \* Businesses in Area Include:

### LOCATION/AREA INFORMATION

- \* Quick and Easy Access to I-94 and Highway 25
- \* Located Less Than 1 Mile East of Hwy 25
- \* Southside of I-94