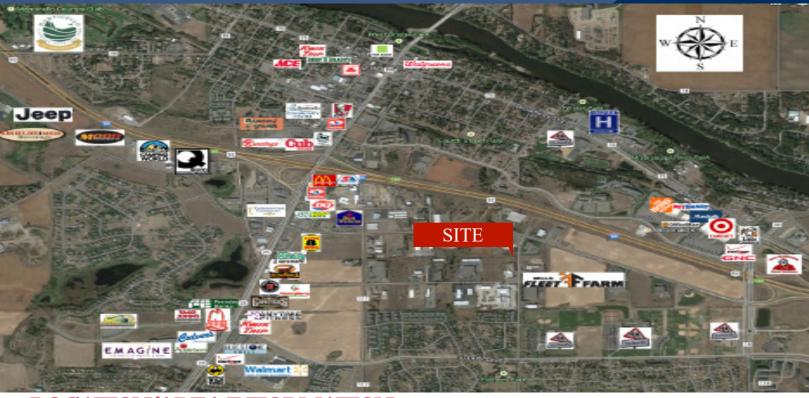

  Dakota Supply Group, Washburn, Fleet Farm, UMC,
  Copperhead Industries, WSI Industries, McDonald's,

Dairy Queen Grill & Chill, Pizza Ranch,

Hoglund Bus Co., Holiday Station, General Rental,

Best Western and more...

### LOCATION/AREA INFORMATION

- \* Quick and Easy Access to I-94 and Highway 25
- \* Located Less Than 1 Mile East of Hwy 25
- \* Southside of I-94