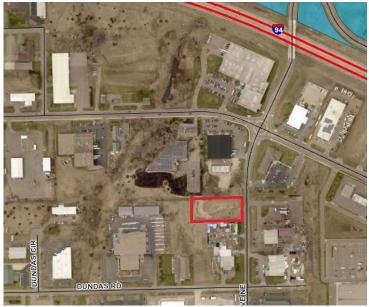

### PROPERTY INFORMATION

- \* Sale Price **\$300,000.00**
- \* Lot is 1.5 Acres
- \* Post Frame Building Allowed
- \* Outdoor Storage Allowed with CUP
- \* Wright County
- \* PID 155-249-001010 2022 Taxes \$2,988.00
- \* Zoned: I-2 Industrial District
- \* Businesses in Area Include:

### LOCATION/AREA INFORMATION

- \* Quick and Easy Access to I-94 and Highway 25
- \* Located Less Than 1 Mile East of Hwy 25
- \* Southside of I-94