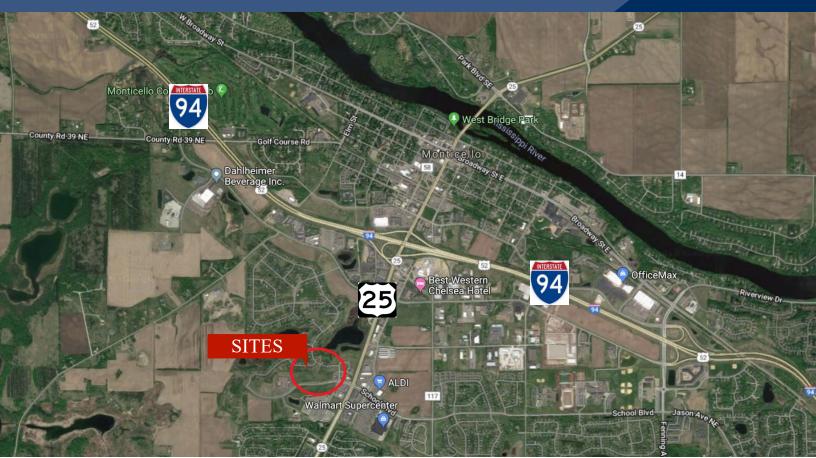

### PROPERTY INFORMATION

- \* Great location for hotels, medical, retail, entertainment, etc.
- \* Located next to River City Extreme and Emagine Theater
- \* Quick and easy access to Highwa 25
- \* Minutes from I-94
- \* Many major retailers and services in the area

#### **TRAFFIC COUNTS - 2017**

\* I-94 - 45,000 VPD \* Highway 25 - 30,000 VPD

Contact:
WAYNE ELAM
(763) 229-4982
WElam@commrealtysolutions.com