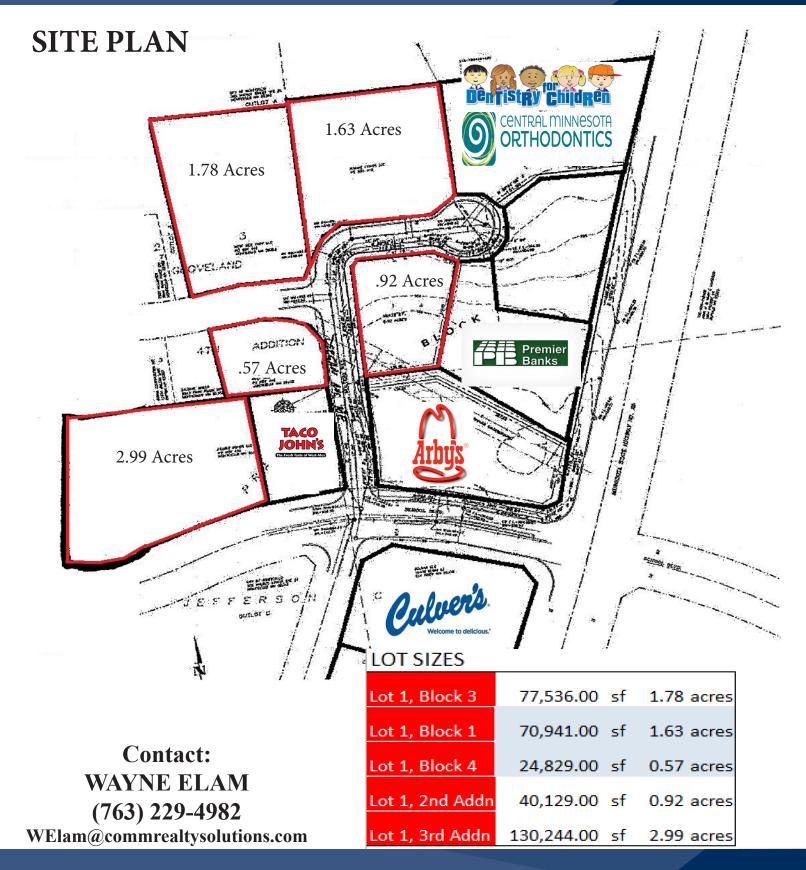

### PROPERTY INFORMATION

- \* Sales Price **\$4-\$8.00/psf**
- \* Appx. 3.14 Acres
- \* Wright County

PID 155-157-001010 (1.63 Acre) 2018 Taxes \$7,858.00

PID 155-151-004010 (.57 Acre) 2018 Taxes \$3,192.00

PID 155-174-001010 (.92 Acre) 2018 Taxes \$5,672.00

PID 155-189-001010 (2.99 Acre) 2018 Taxes \$8,710.25

PID 155-151-003010 (1.78 Acre) 2018 Taxes \$3,334.00

- \* Zoned: B-4 Business District
- \* Great location for hotels, medical or entertainment!
- \* Businesses in the area include: River City Extreme, Emagine Theater, Taco John's, Premier Bank, Applebee's, Culver's, Walmart, Dollar Tree, Kwik Trip, Aldi's and much more!

Contact: WAYNE ELAM (763) 229-4982

WElam@commrealtysolutions.com