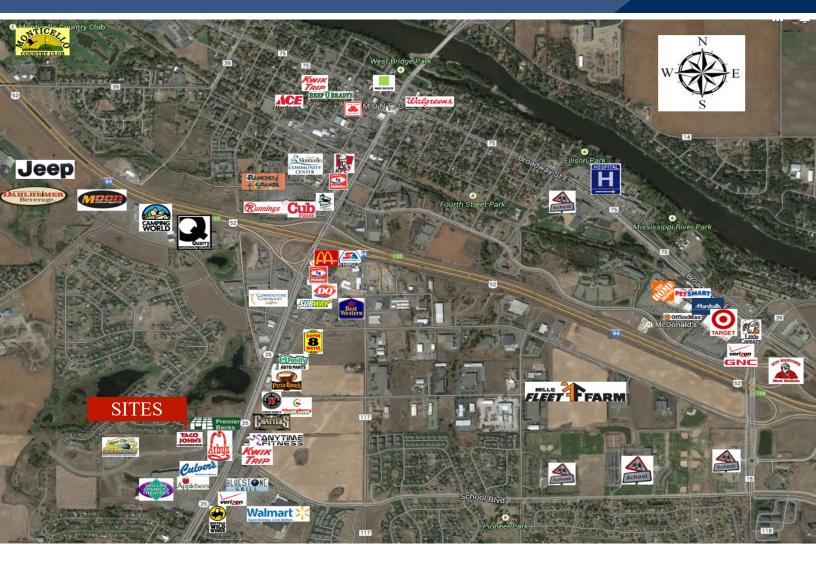

PID 155-174-001010 (.92 Acre) 2018 Taxes \$5,672.00

PID 155-189-001010 (2.99 Acre) 2018 Taxes \$8,710.25

PID 155-151-003010 (1.78 Acre) 2018 Taxes \$3,334.00

- \* Zoned: B-4 Business District
- \* Great location for hotels, medical or entertainment!
- \* Businesses in the area include: River City Extreme, Emagine Theater, Taco John's, Premier Bank, Applebee's, Culver's, Walmart, Dollar Tree, Kwik Trip, Aldi's and much more!

### PROPERTY INFORMATION

- \* Great location for hotels, medical, retail, entertainment, etc.
- \* Located next to River City Extreme and Emagine Theater
- \* Quick and easy access to Highwa 25
- \* Minutes from I-94
- \* Many major retailers and services in the area

#### **TRAFFIC COUNTS - 2017**

\* I-94 - 45,000 VPD \* Highway 25 - 30,000 VPD

Contact:
WAYNE ELAM
(763) 229-4982
WElam@commrealtysolutions.com