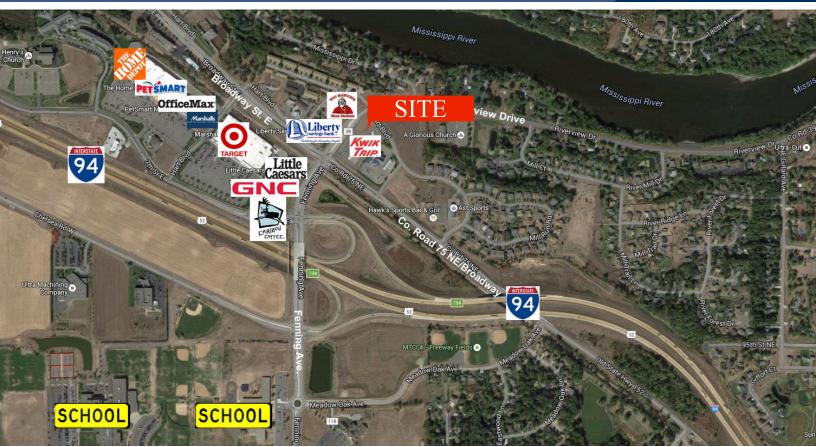

### PROPERTY INFORMATION

- \* Sales Price **\$7.00/psf**
- \* Two lots 3.4 Acres:
  - 1.0 Acre Vacant Lot
  - 2.4 Acre Lot with footings, parking lot & lighting
- \* Wright County
- \* PID 155-214-001020 (2018 Taxes \$4,072.00)
- \* PID 155-214-001010 (2018 Taxes \$2,864.00)
- \* Zoning: B4-Business District
- \* Businesses in the area include:
  Von Hanson's Meats, Liberty Bank, Target, Caribou
  Coffee, Office Max, Marshall's, Home Depot,
  Hawk's Sports Bar, Centra Care Health System,
  Verizon Wireless, Little Caesar's Pizza, GNC Super
  Target and much more!

#### PROPERTY INFORMATION

- \* Located just North of I-94
- \* Eash Interstate Access
- \* Close to many amenities and services
- \* Great Corner Location
- \* High Visibility Location
- \* Adjacent to the Kwik Trip

#### **TRAFFIC COUNTS - 2017**

\* I-94 - 60,000 VPD \* Riverview Dr/C.R. 39 - 9,300 VPD E. Broadway St - 2,100 VPD

Contact:
WAYNE ELAM
(763) 229-4982
WElam@commrealtysolutions.com