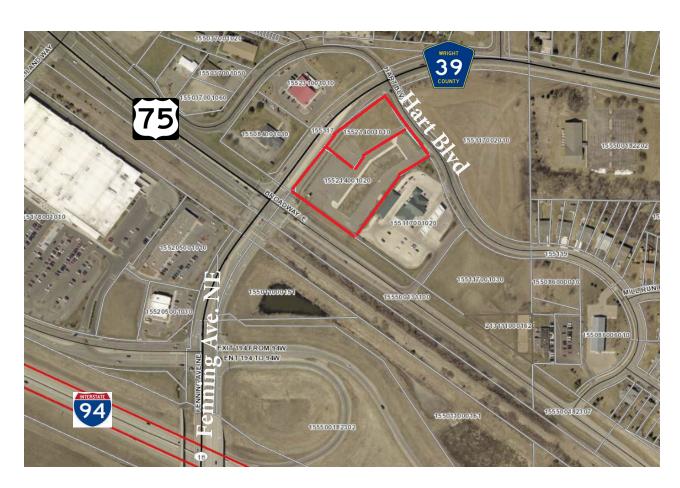

### PROPERTY INFORMATION

- \* Sales Price **\$7.00/psf**
- \* Two lots 3.4 Acres:
  - 1.0 Acre Vacant Lot
  - 2.4 Acre Lot with footings, parking lot & lighting
- \* Wright County
- \* PID 155-214-001020 (2018 Taxes \$4,072.00)
- \* PID 155-214-001010 (2018 Taxes \$2,864.00)
- \* Zoning: B4-Business District
- \* Businesses in the area include:
  Von Hanson's Meats, Liberty Bank, Target, Caribou
  Coffee, Office Max, Marshall's, Home Depot,
  Hawk's Sports Bar, Centra Care Health System,
  Verizon Wireless, Little Caesar's Pizza, GNC Super
  Target and much more!

#### PROPERTY INFORMATION

- \* Located just North of I-94
- \* Eash Interstate Access
- \* Close to many amenities and services
- \* Great Corner Location
- \* High Visibility Location
- \* Adjacent to the Kwik Trip