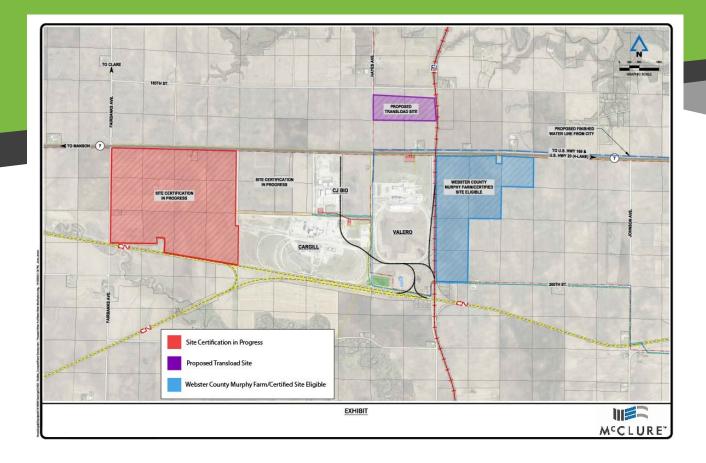

| Park Amenities      |                          |                                     |
|---------------------|--------------------------|-------------------------------------|
| Acres Available     |                          | 965                                 |
| Zoned               |                          | Agricultural/Industrial             |
| Topography          |                          | Flat                                |
| MidAmerican ENERGY® | Electric                 | 161 kV with 3 Phase 13.2 kV         |
|                     | Gas                      | 12 inch line                        |
| FORT                | Water current            | 15 MGD                              |
|                     | Wastewater current       | 8 MGD                               |
|                     | Telecommunication        | Fiber                               |
| UNION PACIFIC       | Dual Class 1 Rail Access | Union Pacific,<br>Canadian National |