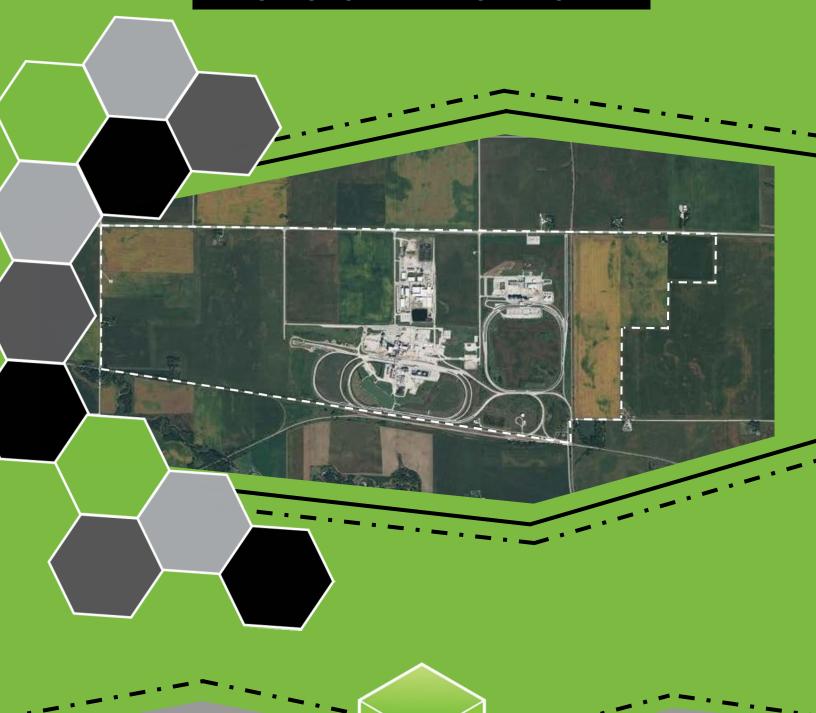

| Park Amenities      |                          |                                     |
|---------------------|--------------------------|-------------------------------------|
| Acres Available     |                          | 965                                 |
| Zoned               |                          | Agricultural/Industrial             |
| Topography          |                          | Flat                                |
| MidAmerican ENERGY® | Electric                 | 161 kV with 3 Phase 13.2 kV         |
|                     | Gas                      | 12 inch line                        |
| FORT                | Water current            | 15 MGD                              |
|                     | Wastewater current       | 8 MGD                               |
|                     | Telecommunication        | Fiber                               |
| UNION PACIFIC       | Dual Class 1 Rail Access | Union Pacific,<br>Canadian National |