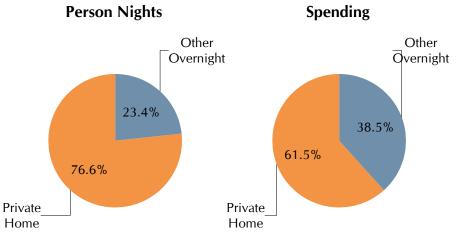

\*365.

Visitors who stay in private homes typically comprise the largest share of overnight visitor volume. Visitors who stay overnight in commercial lodging typically have the greatest economic impact. There is substantial variation among destinations, however. Most rural and suburban areas have high shares of private home visitation. Urban areas tend to have greater shares of hotel/motel stays.

as a percent of total

as a percent of total

65

|                 | Person        | Person     | Visitor      |
|-----------------|---------------|------------|--------------|
|                 | Trips         | Nights     | Spending     |
|                 | (Thousands) ( | Thousands) | (\$Millions) |
| Private Home    | 654.9         | 1,413.7    | 38.6         |
| Other Overnight | 157.5         | 430.9      | 24.1         |
| All Overnight   | 1,200.8       | 2,453.9    | 165.7        |
| Others          | 388.4         | 609.2      | 103.0        |

Note: Person Trips and Person Nights are in Thousands. Visitor Spending is in \$Millions. Details may not round to total due to rounding