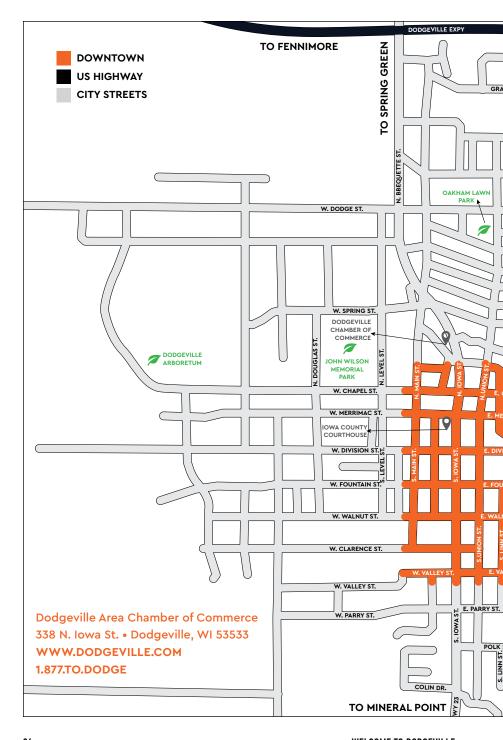

# **TABLE OF CONTENTS**

| WELCOME                               | 5     |
|---------------------------------------|-------|
| CALENDAR OF EVENTS                    | 6     |
| DINING                                | 8     |
| HISTORY                               | 10    |
| LODGING                               | 11    |
| SHOPPING                              | 12    |
| ATTRACTIONS                           | 13    |
| OUTDOORS                              | 16    |
| DAYTRIP PLANNER                       | 19    |
| SERVICES                              | 20    |
| THINKING OF RELOCATING?               | 25    |
| CHAMBER OF COMMERCE SERVICE DIRECTORY | 30    |
| ORGANIZATIONS                         | 33    |
| MAP                                   | 34-35 |

DODGEVILLE IS CONVENIENTLY LOCATED: 45 miles west of Madison

120 miles west of Milwaukee 200 miles northwest of Chicago 235 miles northeast of Des Moines 250 miles southeast of Minneapolis/St. Paul

Dodgeville Area Chamber of Commerce 338 N. Iowa Street • Dodgeville, WI 53533 WWW.DODGEVILLE.COM