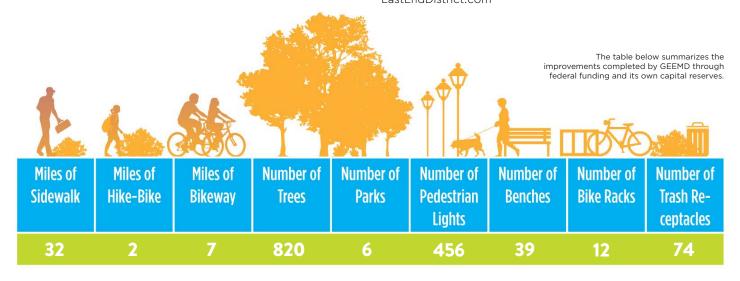

### **EAST END DISTRICT**

The East End District serves commercial property owners within its 16-square mile boundaries with litter and dumpsite control, graffiti abatement, and a 24/7 security patrol.

The District spearheads community improvement projects that combine local assessment funds with public grants and private partnerships. Since Fall 2018, 98% for the cost of the District's projects have been covered by those public-private partnerships, with the District contributing the remainder. For every \$1 of locally collected assessment funds spent by the District, it has raised and invested

\$44 from public-private partnerships. This funding has supported projects that promote safe access to transit, enhanced green space, pocket parks. Hike and bike trails with improved connectivity through the neighborhoods to transit are also within the District's range of projects.