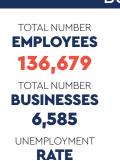

# Introducing: Opportunity

Port Houston provides resources and opportunities

to small, minority- and woman-owned businesses.

Port Houston owns and operates the 8 public wharves and terminals along the Houston Ship Channel, including the area's largest breakbulk facility and two of the most efficient container terminals in the nation, Bayport and Barbours Cut. The Port handles about two-thirds of all containerized cargo in the U.S. Gulf of Mexico, is the 5th container port in the U.S., and is the largest port in the Gulf, generating nearly 1 million jobs from terminal activity.

As the advocate and a strategic leader for the Channel, Port Houston plays an essential role in the Houston Ship Channel complex, which has more than 200 public and private terminals and is the largest port for waterborne tonnage in the United States. The Port of Houston is an essential economic engine for the Houston region, the state of Texas, and the entire country, supporting 1.54 million jobs in Texas and 3.37 million jobs nationwide and contributing to economic activity totaling \$439 billion in Texas and \$906 billion across the nation.

Port Houston has awarded more than \$96.1 million to Port Houston-registered small, minority, and woman-owned businesses in 2023. The port plans to continue to expand its small business program to place further focus on a race- and gender-conscious program. This will create additional opportunities for minority and woman-owned businesses (S/MWBEs) to participate in Port Houston procurements. Port Houston is committed to promoting supplier diversity and inclusion by helping qualified S/MWBEs build capacity, connect to opportunities, participate in awards, and contribute to the local economy.

To learn more about Port Houston, visit: www.porthouston.com