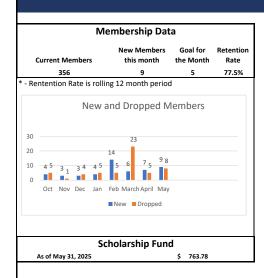

## St. Cloud Greater Osceola Chamber of Commerce Executive Dashboard - May 31, 2025



| Statement of Activities |          |         |          |         |            |                 |                |          |          |            |  |  |
|-------------------------|----------|---------|----------|---------|------------|-----------------|----------------|----------|----------|------------|--|--|
|                         | May-24   | May-25  | Budget   | Var Act | Var Budget | Previous<br>YTD | Current<br>YTD | Budget   | Var Act  | Var Budget |  |  |
| Income                  | 22,328   | 32,456  | 31,991   | 10,128  | 465        | 264,653         | 237,457        | 239,518  | (27,196) | (2,061)    |  |  |
| Expense                 | 39,490   | 38,490  | 41,657   | (1,000) | (3,167)    | 325,233         | 247,838        | 240,075  | (77,395) | 7,763      |  |  |
| N