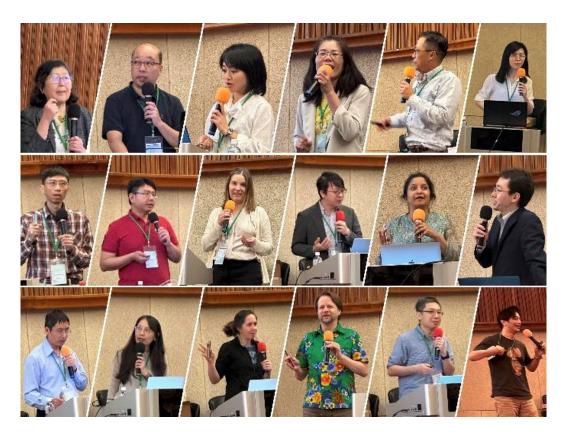

The following photos offer a concise summary of the events that were memorized.

Photograph of the 2024 SMBE conference in Taiwan

Dr. Wen-Hsiung Li and Dr. Sudhir Kumar

Collection of Speakers Present at the Venue