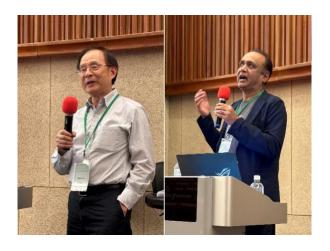

The following photos offer a concise summary of the events that were memorized.

Photograph of the 2024 SMBE conference in Taiwan

Dr. Wen-Hsiung Li and Dr. Sudhir Kumar

Collection of Speakers Present at the Venue