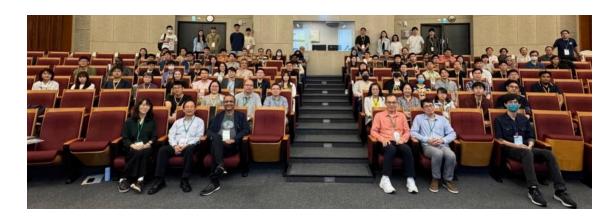

The following photos offer a concise summary of the events that were memorized.

Photograph of the 2024 SMBE conference in Taiwan

Dr. Wen-Hsiung Li and Dr. Sudhir Kumar

Collection of Speakers Present at the Venue

This three-day event was attended by a total of 172 participants from various countries including America, Germany, India, Vietnam, Indonesia, Japan, Sweden, Hong Kong, and Taiwan. This conference offered a chance for researchers of various