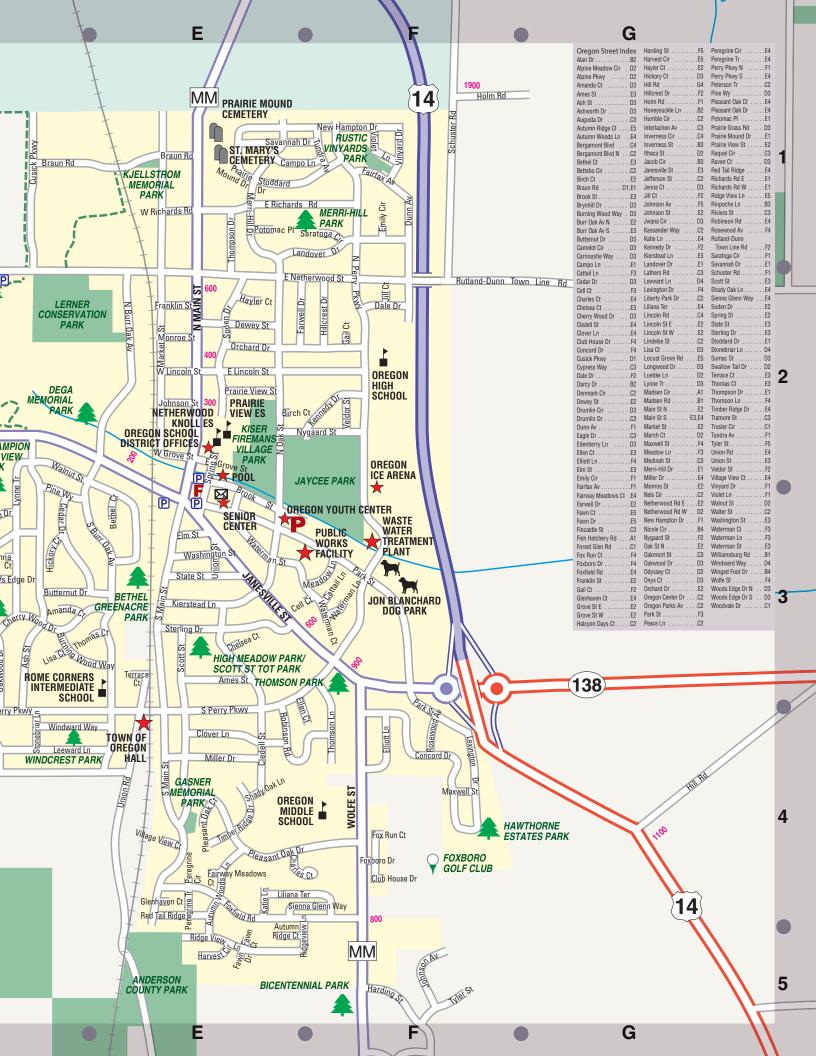

## **Parks**

**Bergamont Park** 450 Bergamont Blvd

Bethel Greenacre Park 326 South Burr Oak Ave

Dega Park 355 Florida Ave

**Gasner Memorial Park** 820 Scott St

**Hawthorne Estates Park** Lexington Dr

High Meadows Park 117 Ames St

Liberty Park 298 Liberty Park Dr

Meadow View Park 525 Prairie Grass Rd

Merri-Hill Park 380 Richards Rd

**Norm Champion Forest View Park** 117 Lynne Tr

Rustic Vineyards Park 1013 Vineyard Park Scott St

Tot Lot 530 Scott St

Stone Ridge Park 635 Cherry Wood Dr

Thomson Park 108 Thomson Ln

Waterman Triangle Park 121 Janesville St

Windcrest Park 650 Windward Way

For Shelter Reservations: www.vil.oregon.wi.us

For more information contact Irhodes@vil.oregon.wi.us or call 608-835-3118