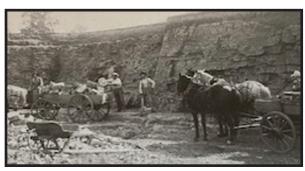

#### **HISTORY**

Early streets in Oregon were merely dirt roads - muddy when it rained or snowed and dusty when it was dry. Horse and buggy was the primary mode of transportation. In 1905, the village purchased a quarry and stone crusher to keep streets in good condition. Rock was extracted from the quarry just outside the village. By 1910, automobiles came into general use. Soon after, a problem of rock particles being picked up on the rubber tires evolved. They went back to road grading and ground gravel (instead of raw gravel).

In 1923, the first concrete street was laid on Copenhagen Street (now Jefferson Street) by Elmer and Adelbert "Deb" Peterson and Chris and Jack Johnson. They laid 50 feet a day using a hand mixer. All hand labor - no machines. In 1926 concrete streets ran the entire length of North and South Main Streets.

Muddy dirt street with ruts left by the wheels of buggies

Stone quarry - near what today is Madsen Circle

In 1915, this Automobile Group motored to Lake Kegonsa

In 1873, named streets were: N Main; S Main; Janesville St; West St; Spring St; and Market St. On the north side: First St. Second St. Third St., and Fourth St. On the south side: South First St: South Second; and South Third St.