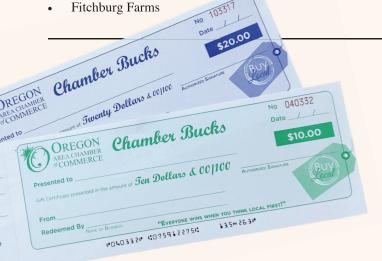

## CHAMBER BUCKS

## ABOUT CHAMBER BUCKS

Chamber Bucks are gift certificates which can be redeemed at a wide variety of Chamber meber businesses. A list of members who accept Chamber Bucks as payment are included below.\* Giving Chamber Bucks also encourages local shopping, which helps to strengthenm our local economy and local business

growth. Chamber Bucks are available in \$10 and \$20 increments at the Oregon Area Chamber of Commerce. Call ahead and we will have your Chamber Bucks purchase ready for you when you arrive at our office - 608-835-3697.