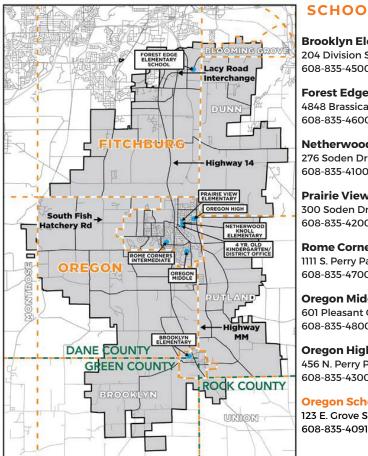

#### **SCHOOLS**

Brooklyn Elementary, grades K-4 204 Division Street, Brooklyn 608-835-4500

Forest Edge Elementary, grades K-6 4848 Brassica Road, Fitchburg 608-835-4600

Netherwood Knoll Elementary, grades K-4 276 Soden Drive, Oregon 608-835-4100

Prairie View Elementary, grades K-4 300 Soden Drive, Oregon 608-835-4200

Rome Corners Intermediate, grades 5-6 1111 S. Perry Parkway, Oregon 608-835-4700

Oregon Middle School, grades 7-8 601 Pleasant Oak Drive, Oregon 608-835-4800

Oregon High School, grades 9-12 456 N. Perry Parkway 608-835-4300

**Oregon School District Office** 123 E. Grove Street, Oregon