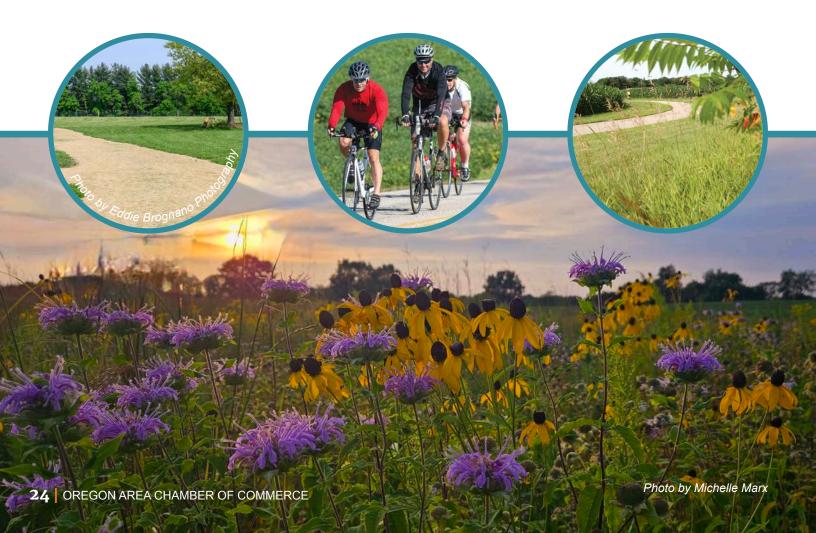

## Outdoor Activities

## **Biking & Walking Trails**

## **Oregon Rotary Bike Trail**

The Oregon Rotary Bike Trail begins at the corner of Netherwood Rd and Cusick Pkwy and runs all the way to Fish Hatchery Rd Park at either end. Enjoy miles of scenic views along the trail. It is a favorite spot among local bikers, runners and walkers.

## **Badger State Trail**

The Badger State Trail is a 40 mile path that runs from Madison to the Illinois border, going through Oregon along the way. The closest trailhead can be found near the intersection of Purcell Rd and Borchert Rd The Badger State Trail connects to the following trails: Capital City, Military Ridge, and Sugar River.