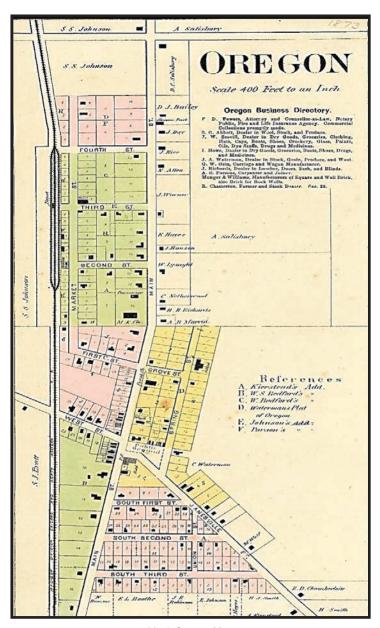

## The Streets Of Oregon

1873 Street Map

Copenhagen Street - now Jefferson Street

Muddy dirt street with ruts left by the wheels of buggies

Stone quarry - near what today is Madsen Circle

In 1915, this Automobile Group motored to Lake Kegonsa

In 1873, named streets were: N Main; S Main; Janesville St; West St; Spring St; and Market St. On the north side: First St. Second St. Third St., and Fourth St. On the south side: South First St: South Second; and South Third St.