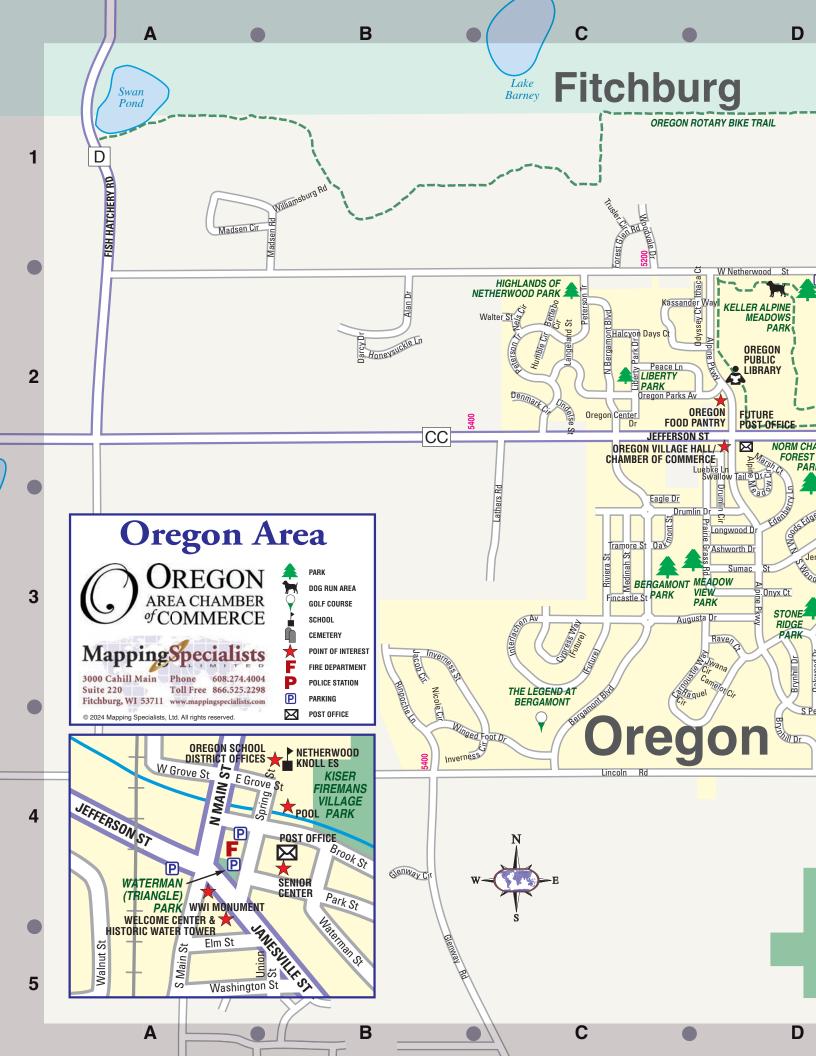

## **Parks**

## **Anderson Farm County Park - 914 Union Road** Dog Park - 804 Union Road

Entrance located on Union Road. Includes woodland, prairie and agricultural land, picnic areas, and a hiking trail and dog park.

## **Elving Kjellstrom Memorial Park**

895 Market Street

Includes a 25-square-foot pavilion area with benches, and a memorial plaque honoring Elving Kjellstrom, the founder of Wisco Industries in Oregon. A sidewalk connects to Market Street and the Village's bike path and Braun Rd.

## **Highlands of Netherwood Park**

481 Peterson Trail

Located on Peterson Trail/South Netherwood Road. this park includes a paved path, playing field, park shelter with restrooms and accessible playground equipment.

## **Jaycee Community Park**

275 North Perry Parkway

Located east of N. Oak Street. Includes Pickleball courts, a paved path, wooden bridges, ball diamonds, playing fields, a park shelter, playground equipment, concession stand, restrooms, and prairie.

## Jon Blanchard Dog Park

801 Park Street

A 9.2-acre dog park with separate fenced areas for large and small dogs. Annual or daily passes are available at the Oregon Village Hall.

## **Keller Alpine Meadows Park**

460 Netherwood Street

A 108.73-acre park located between County Highway CC and Netherwood Road. Includes a paved pathway, bridge, benches, picnic tables, bike fixing station, a parking lot, informational board, wetlands and wildlife habitat areas.

#### **Kiser Fireman's Park**

245 Brook Street

Located on the corner of N. Oak Street and Brook Street. Includes a skate park, tennis courts, playing fields, softball diamonds, picnic shelter, picnic tables, paved path and restrooms. Site of the Annual Oregon Summer Fest!

## **Lerner Conservation Park**

245 Brook Street

A 65.38-acre grassy area located adjacent to Keller Alpine Meadows Park. Includes trails, an outdoor classroom, information kiosk, and wooden bridge. Often used by local schools for projects.