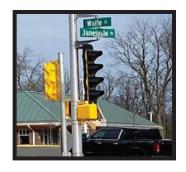

Wolfe Street is named for the first president of the village, Manuel Wolfe who served terms from 1883-1884 and 1889-1890. Although not officially designated as such, Wolfe Street/Hwy MM south toward the Village of Brooklyn, was locally referred to as the "Hogback," presumably for the topographical lay of the land.