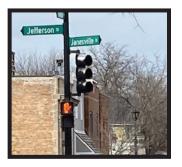

## The Streets Of Oregon

1873 Street Map

Copenhagen Street - now Jefferson Street

- Numbered streets on the west side of N Main were renamed for U.S. Presidents:
  - · Second, Third and Fourth became Johnson, Lincoln, and Monroe.
- N First Street renamed W Grove St to match (East) Grove St directly across N Main.
- · On Oregon's south side,
  - · South First became Elm Street, South Second became Washington St and South Third St became State St.
- Jefferson St had several previous names: Paoli Road; West Street, and Copenhagen Street