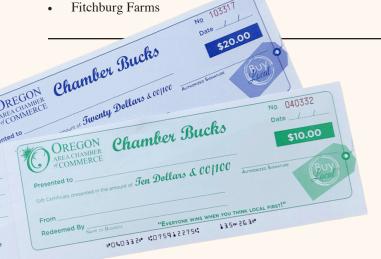

## CHAMBER BUCKS

## ABOUT CHAMBER BUCKS

Chamber Bucks are gift certificates which can be redeemed at a wide variety of Chamber meber businesses. A list of members who accept Chamber Bucks as payment are included below.\* Giving Chamber Bucks also encourages local shopping, which helps to strengthenm our local economy and local business

growth. Chamber Bucks are available in \$10 and \$20 increments at the Oregon Area Chamber of Commerce. Call ahead and we will have your Chamber Bucks purchase ready for you when you arrive at our office - 608-835-3697.