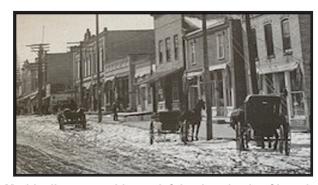

#### **HISTORY**

Early streets in Oregon were merely dirt roads - muddy when it rained or snowed and dusty when it was dry. Horse and buggy was the primary mode of transportation. In 1905, the village purchased a quarry and stone crusher to keep streets in good condition. Rock was extracted from the quarry just outside the village. By 1910, automobiles came into general use. Soon after, a problem of rock particles being picked up on the rubber tires evolved. They went back to road grading and ground gravel (instead of raw gravel).

In 1923, the first concrete street was laid on Copenhagen Street (now Jefferson Street) by Elmer and Adelbert "Deb" Peterson and Chris and Jack Johnson. They laid 50 feet a day using a hand mixer. All hand labor - no machines. In 1926 concrete streets ran the entire length of North and South Main Streets.