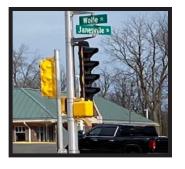

Wolfe Street is named for the first president of the village, Manuel Wolfe who served terms from 1883-1884 and 1889-1890. Although not officially designated as such, Wolfe Street/Hwy MM south toward the Village of Brooklyn, was locally referred to as the "Hogback," presumably for the topographical lay of the land.