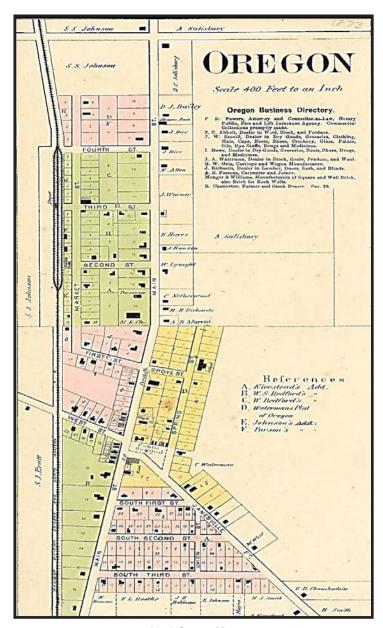

## The Streets Of Oregon

1873 Street Map

Copenhagen Street - now Jefferson Street