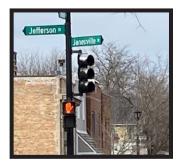

## The Streets Of Oregon

1873 Street Map

Copenhagen Street - now Jefferson Street

In 1923, the first concrete street was laid on Copenhagen Street (now Jefferson Street) by Elmer and Adelbert "Deb" Peterson and Chris and Jack Johnson. They laid 50 feet a day using a hand mixer. All hand labor - no machines. In 1926 concrete streets ran the entire length of North and South Main Streets.

- Numbered streets on the west side of N Main were renamed for U.S. Presidents:
  - · Second, Third and Fourth became Johnson, Lincoln, and Monroe.
- N First Street renamed W Grove St to match (East) Grove St directly across N Main.
- · On Oregon's south side,
  - · South First became Elm Street, South Second became Washington St and South Third St became State St.
- Jefferson St had several previous names: Paoli Road; West Street, and Copenhagen Street