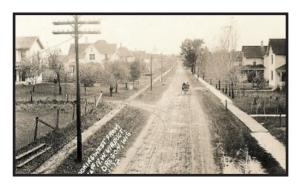

Muddy dirt street with ruts left by the wheels of buggies

Stone quarry - near what today is Madsen Circle

In 1915, this Automobile Group motored to Lake Kegonsa

In 1873, named streets were: N Main; S Main; Janesville St; West St; Spring St; and Market St. On the north side: First St. Second St. Third St., and Fourth St. On the south side: South First St: South Second; and South Third St.