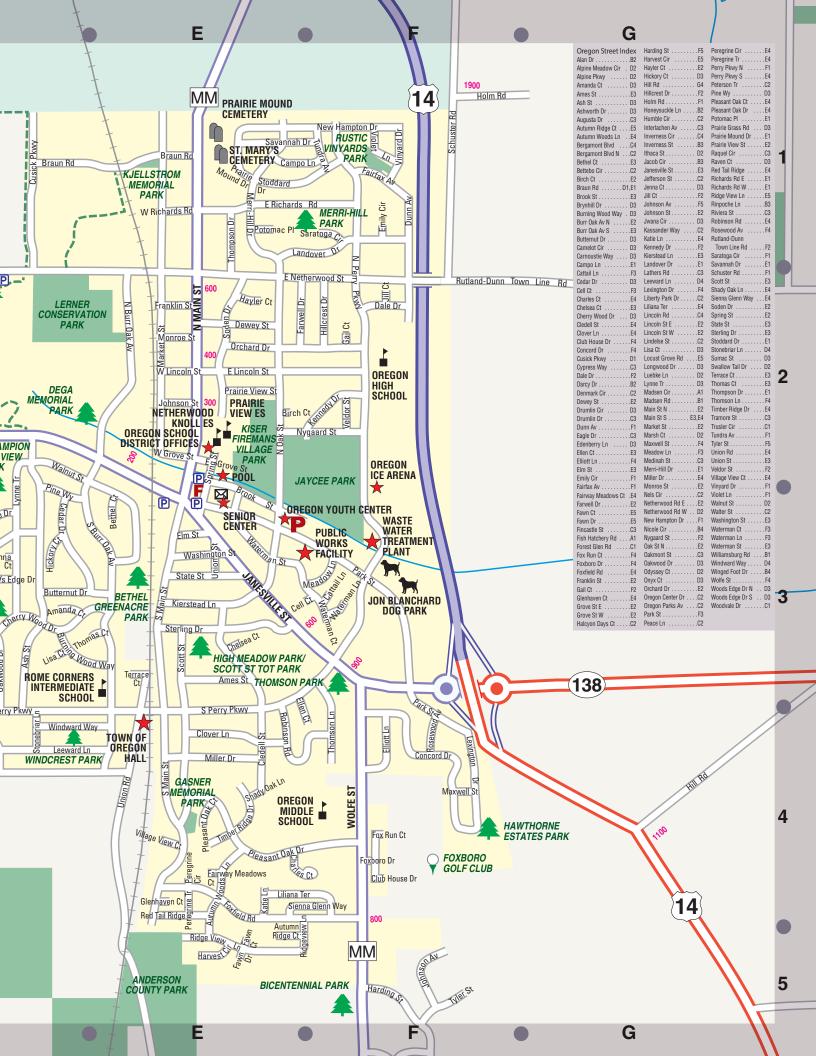

## Outdoor Activities

## **Biking & Walking Trails**

## **Keller Alpine Meadows Park Walking Path**

A 2-mile walking/biking path that runs adjacent to Alpine Parkway, with a parking area located on Netherwood Street.

## **Oregon Rotary Bike Trail**

The Oregon Rotary Bike Trail begins at the corner of Netherwood Rd and Cusick Pkwy and runs all the way to Fish Hatchery Rd Park at either end. Enjoy miles of scenic views along the trail. It is a favorite spot among local bikers, runners and walkers.

## **Badger State Trail**

The Badger State Trail is a 40 mile path that runs from Madison to the Illinois border, going through Oregon along the way. The closest trailhead can be found near the intersection of Purcell Rd and Borchert Rd The Badger State Trail connects to the following trails: Capital City, Military Ridge, and Sugar River.

## **Parks**