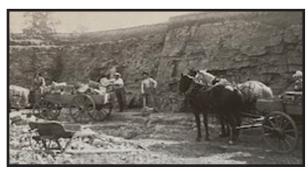

#### **HISTORY**

Early streets in Oregon were merely dirt roads - muddy when it rained or snowed and dusty when it was dry. Horse and buggy was the primary mode of transportation. In 1905, the village purchased a quarry and stone crusher to keep streets in good condition. Rock was extracted from the quarry just outside the village. By 1910, automobiles came into general use. Soon after, a problem of rock particles being picked up on the rubber tires evolved. They went back to road grading and ground gravel (instead of raw gravel).

Muddy dirt street with ruts left by the wheels of buggies

Stone quarry - near what today is Madsen Circle

In 1915, this Automobile Group motored to Lake Kegonsa

In 1873, named streets were: N Main; S Main; Janesville St; West St; Spring St; and Market St. On the north side: First St. Second St. Third St., and Fourth St. On the south side: South First St: South Second; and South Third St.