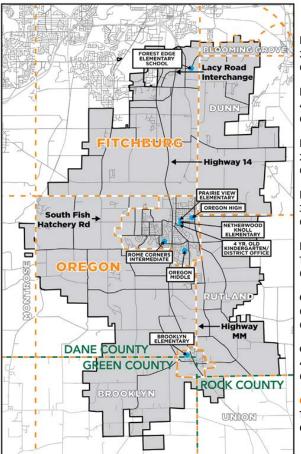

#### **SCHOOLS**

Brooklyn Elementary, grades K-4 204 Division Street, Brooklyn 608-835-4500

Forest Edge Elementary, grades K-6 4848 Brassica Road, Fitchburg 608-835-4600

Netherwood Knoll Elementary, grades K-4 276 Soden Drive, Oregon 608-835-4100

Prairie View Elementary, grades K-4 300 Soden Drive, Oregon 608-835-4200

Rome Corners Intermediate, grades 5-6 1111 S. Perry Parkway, Oregon 608-835-4700

Oregon Middle School, grades 7-8 601 Pleasant Oak Drive, Oregon 608-835-4800

Oregon High School, grades 9-12 456 N. Perry Parkway 608-835-4300

**Oregon School District Office** 123 E. Grove Street, Oregon 608-835-4091