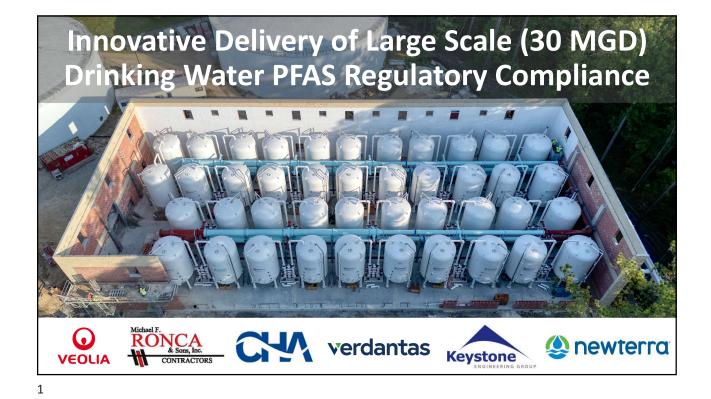

## **Stanton WTP PFAS Compliance Overview**

30 mgd surface water treatment

- Accelerated project to meet Delaware reg
- Federal announcement superseded DE
- 2019 upgrade included PFAS provisions
- Tight site, environmental constraints
- Extensive permitting requirements
- Veolia decided to move forward with a design-build approach