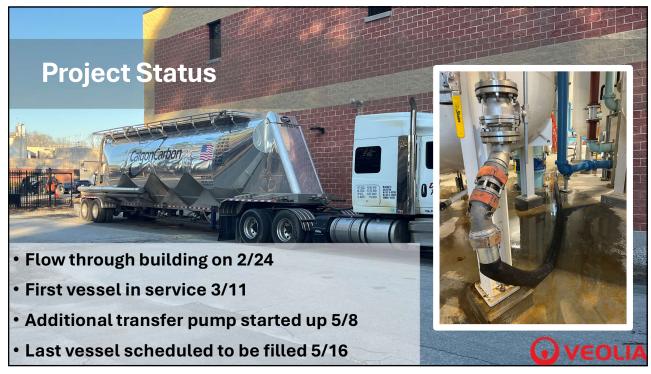

## **Stanton WTP PFAS Compliance Overview**

30 mgd surface water treatment

- Accelerated project to meet Delaware reg
- Federal announcement superseded DE
- 2019 upgrade included PFAS provisions
- Tight site, environmental constraints
- Extensive permitting requirements
- Veolia decided to move forward with a design-build approach









Design Workshop Approach
Emails don't design facilities...
13 "official workshops" over an 11-month design phase
Specific topic with specific outcomes
Detailed agenda with guiding presentation
Empowered attendees
Ownership of outcomes
Additional startup workshops