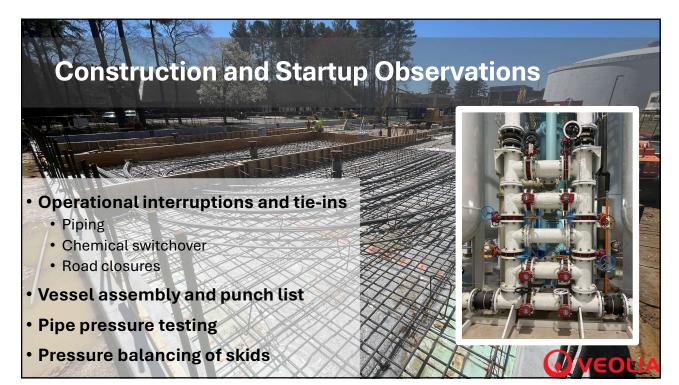

## **Stanton WTP PFAS Compliance Overview**

30 mgd surface water treatment

- Accelerated project to meet Delaware reg
- Federal announcement superseded DE
- 2019 upgrade included PFAS provisions
- Tight site, environmental constraints
- Extensive permitting requirements
- Veolia decided to move forward with a design-build approach









Design Workshop Approach
Emails don't design facilities...
13 "official workshops" over an 11-month design phase
Specific topic with specific outcomes
Detailed agenda with guiding presentation
Empowered attendees
Ownership of outcomes
Additional startup workshops