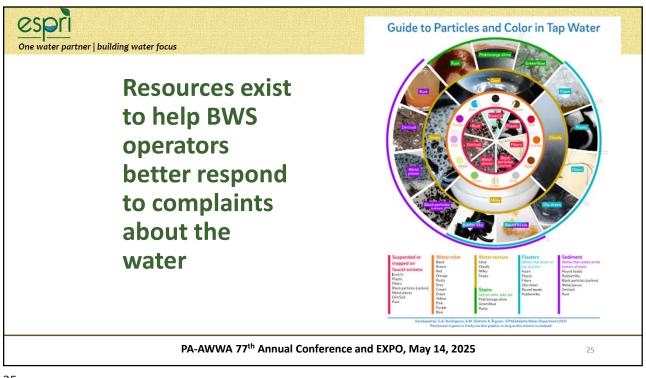

nd filtration systems.                                                                                                                                                                                             |
| b<br>Sa          | /hen a BWS installs a water treatment chemical system, such as to<br>oost the chlorine residual or to form chloramine, then, under the<br>afe Drinking Water Act, that BWS becomes a consecutive system<br>ubject to oversight by the local primacy agency. |
|                  | PA-AWWA 77 <sup>th</sup> Annual Conference and EXPO, May 14, 2025 7                                                                                                                                                                                         |











































<image><image><image><image><image><image><image><image><image><image><image><image>