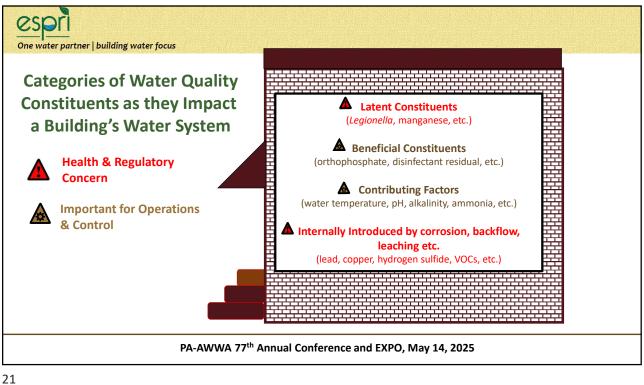

ofteners and filtration systems.                                                                                                                                                                                             |
| b<br>Sa          | /hen a BWS installs a water treatment chemical system, such as to<br>oost the chlorine residual or to form chloramine, then, under the<br>afe Drinking Water Act, that BWS becomes a consecutive system<br>ubject to oversight by the local primacy agency. |
|                  | PA-AWWA 77 <sup>th</sup> Annual Conference and EXPO, May 14, 2025 7                                                                                                                                                                                         |











































<image><image><image><image><image><image><image><image><image><image><image><image>