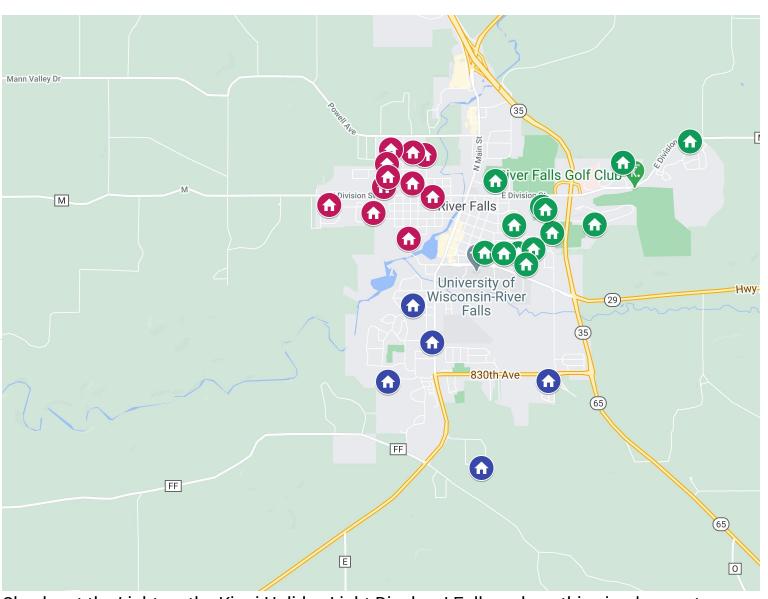

## **Light up the Kinni**

## Zone 1

- **1141** W Maple St
- 1593 W Maple St
- 529 Patrick Ct
- 421 N Fremont St
- 544 N Falls St
- 609 Patrick Ct
- 215 S Falls St
- o 940 Leroy Ln
- 10 918 Pine Ridge Terrace
- 10 913 Roosevelt St

## Zone 2

- 208 5th St
- 2677 Hilltop Lane
- 116 Cudd Ave
- 403 Union St
- 1956 Glacier Ave
- 1634 Golf View Dr
- 417 N Wasson Ln
- 1 904 Falcon Dr
- 1005 Morgan Rd
- 404 N Wasson Ln
- 507 Birch St
- 238 County Rd W

Check out the Light up the Kinni Holiday Light Displays! Follow along this simple map to guide you through the holiday light tour.

- 10 707 Spring St
- 231 N 9th St

## Zone 3

- **№** N7951 980th St
- 122 W Johnson St
- 1 545 Devin Ln
- 319 W Charlotte St
- 1199 Lilac Ave

Note: The map is split up into 3 zones based on different areas of town. Zone 1 is Red, Zone 2 is Green, Zone 3 is Blue. Split up your Holiday Lights tour into separate zones to make sure you have time to see them all!