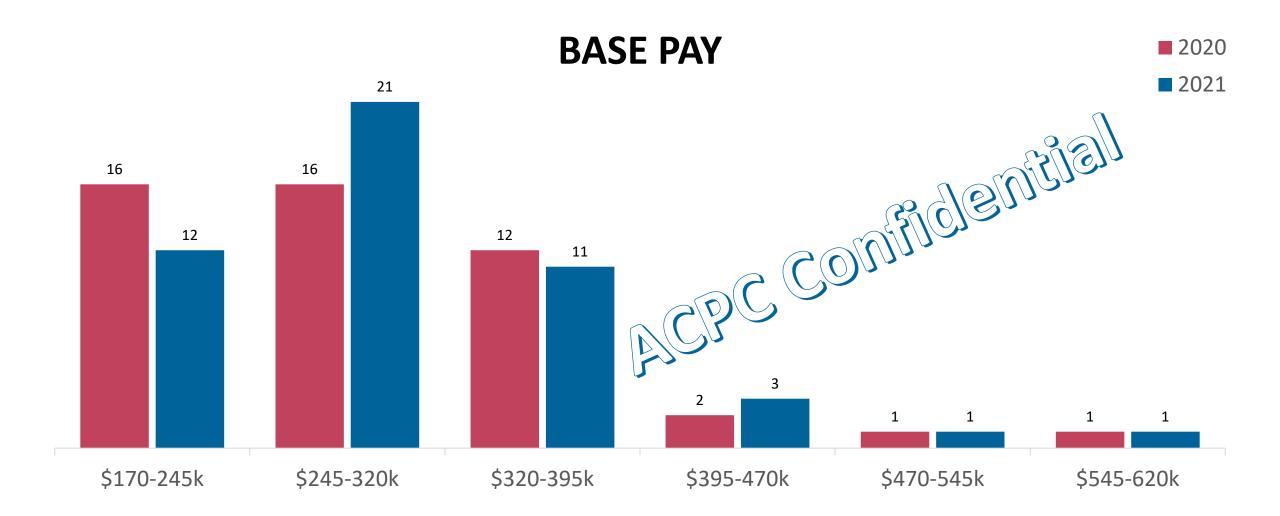

#### What was your base pay?

2020: N=48Average=285,4982021: N=49Average=297,056 (+4.0%)

Median=262,500 Median=280,000 (+6.7%)