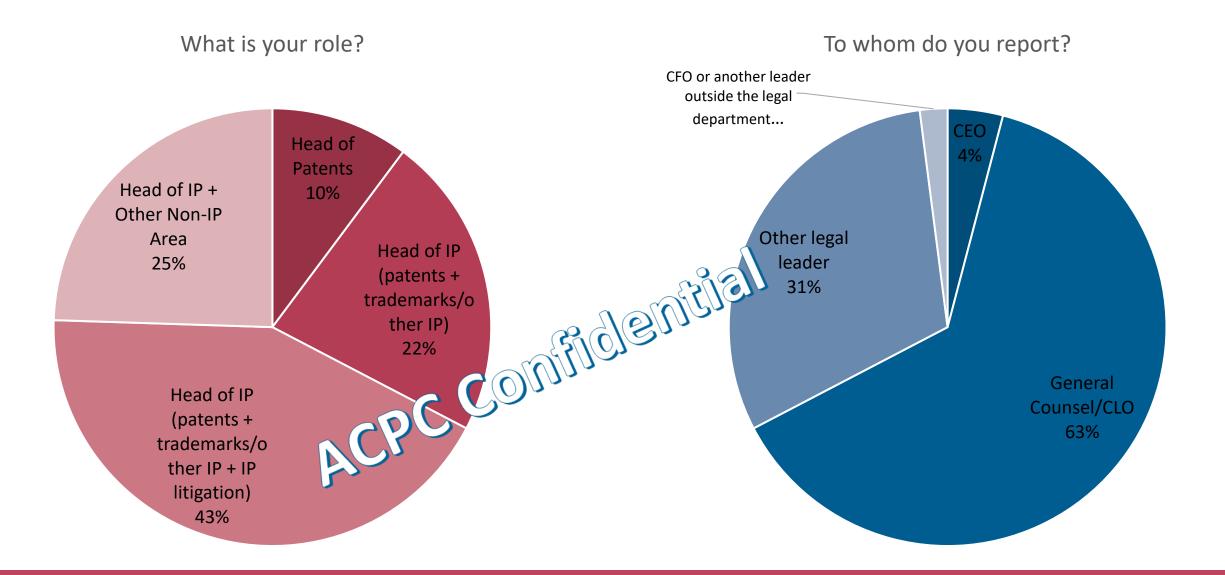

SHERATON GRAND at Wild Horse Pass



**ACPC 2023** Winter Meeting January 22-25, 2023

Join us in **Phoenix** at the

# January 22 – 25, 2023 Rice Communication Survey Results

(November 2022 survey)

#### COMPANY



#### ROLE



#### GROUP

How many attorneys are in the group you manage (yourself included)?

How many people are in the group you manage (yourself included)?





#### What was your base pay?

2020: N=48Average=285,4982021: N=49Average=297,056 (+4.0%)

Median=262,500 Median=280,000 (+6.7%)



## What factors determine your variable pay?

Performance here refers to Key Performance Indicators (KPI) or other measurable indicators of performance specifically tied to compensation



# What type of variable pay do you receive?



## What types of variable pay do you receive?

#### VARIABLE PAY PERCENTAGE

What percentage of your total variable pay in an average year comes from cash bonus?





## What was your bonus pay in 2020?

2020: N=48Average=135,094Median=102,5002021: N=48Average=148,707 (+10.1%)Med