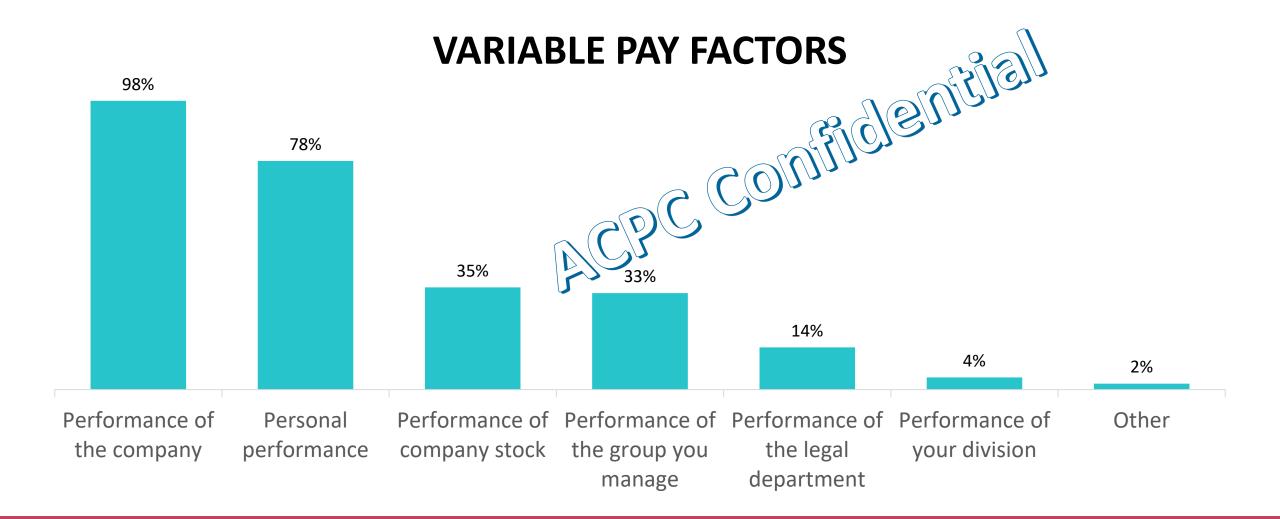

## What factors determine your variable pay?

Performance here refers to Key Performance Indicators (KPI) or other measurable indicators of performance specifically tied to compensation