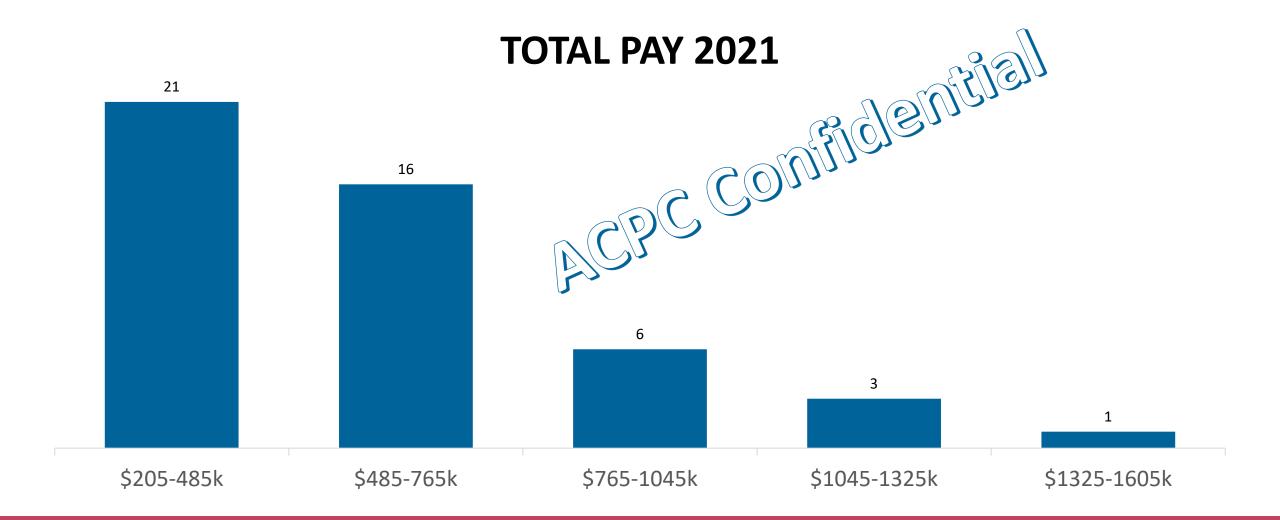

# Total pay (base + bonus + LTI)

2020: N=46 2021: N=47 Average=552,652 Average=572,720 (+3.6%) Median=465,192 Median=500,000 (+7.5%)

## Total pay (base + bonus + LTI)

2020: N=46 2021: N=47 Average=552,652 Average=572,720 (+3.6%) Median=465,192 Median=500,000 (+7.5%)