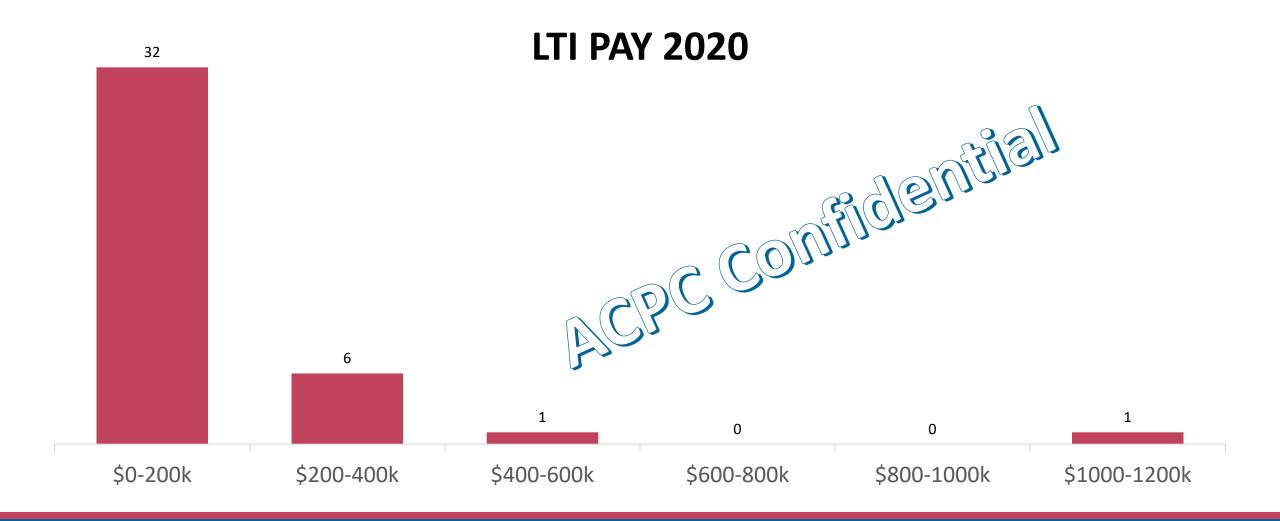

## What was your LTI pay in 2020?

2020: N=40Average=153,3412021: N=40Average=152,024 (-0.1%)

Median=100,000 Median=122,500 (+22.5%)