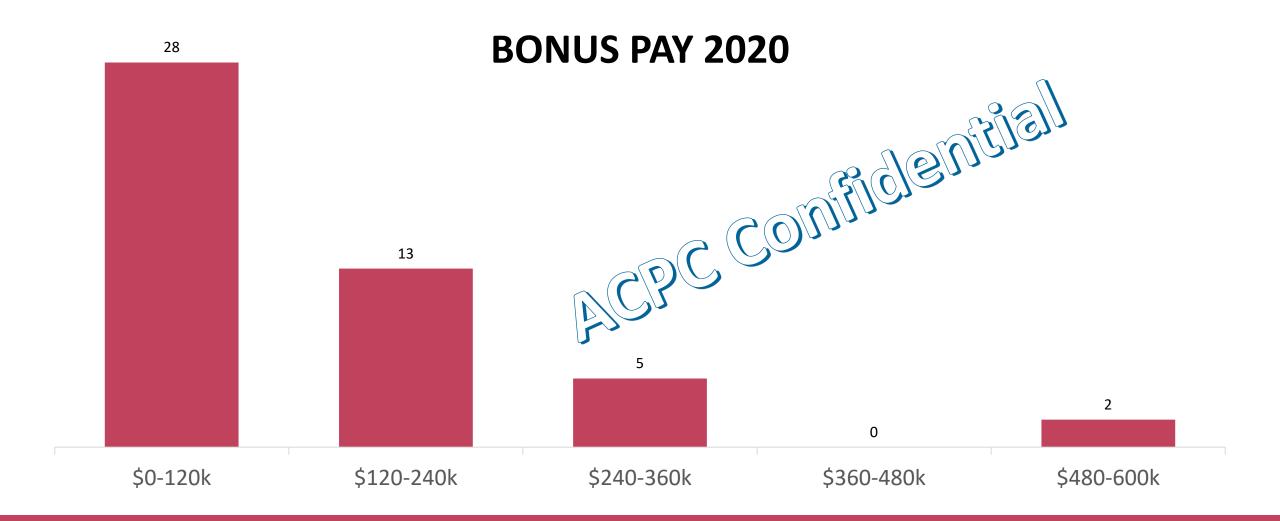

## What was your bonus pay in 2020?

2020: N=48Average=135,094Median=102,5002021: N=48Average=148,707 (+10.1%)Median=110,000 (+7.3%)