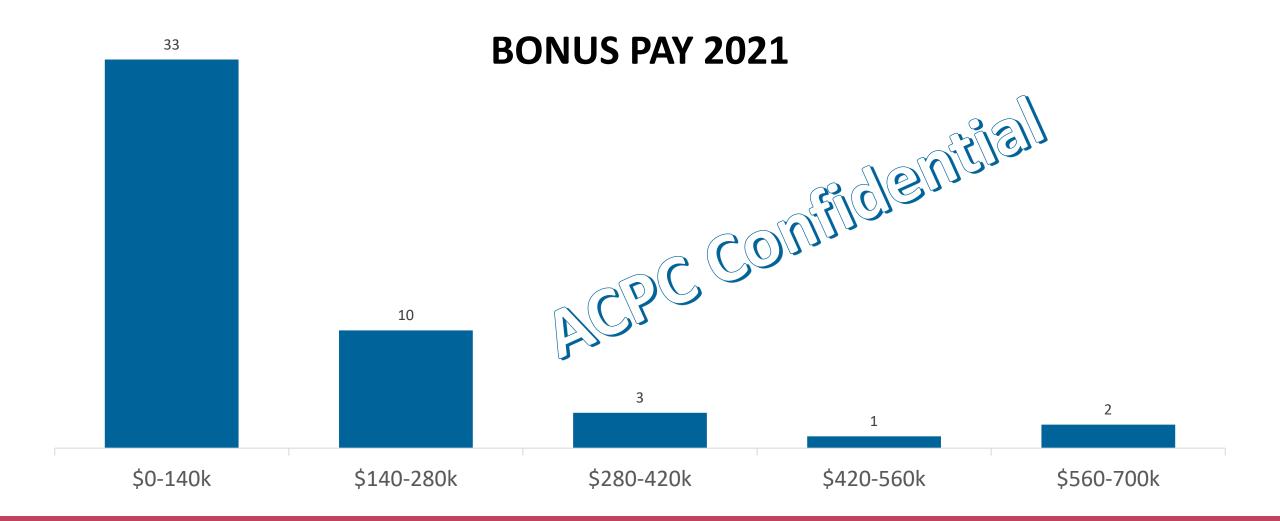

## What was your bonus pay in 2021?

2020: N=48 2021: N=48/49 Average=135,094 Average=148,707 (+10.1%) Median=102,500 Median=110,000 (+7.3%)