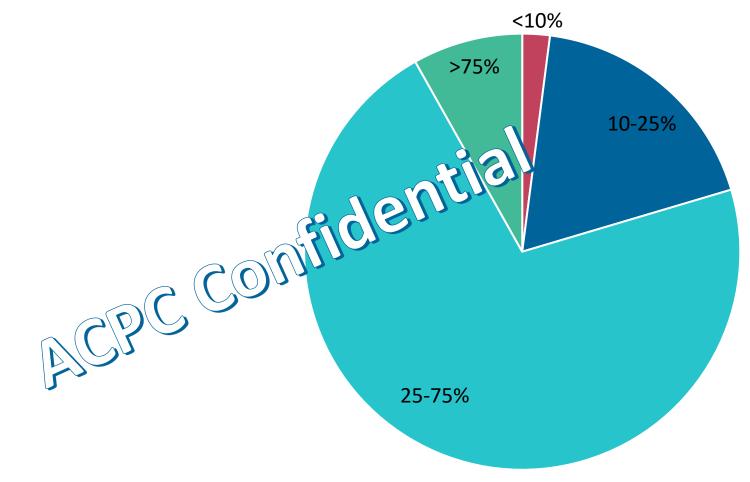

#### VARIABLE PAY PERCENTAGE

What percentage of your total variable pay in an average year comes from cash bonus?