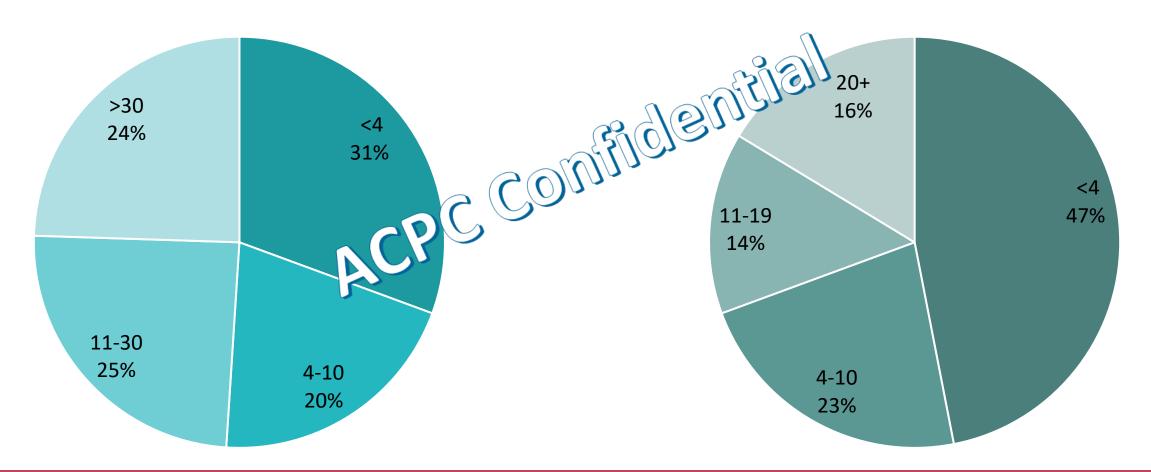

#### GROUP

How many attorneys are in the group you manage (yourself included)?

How many people are in the group you manage (yourself included)?