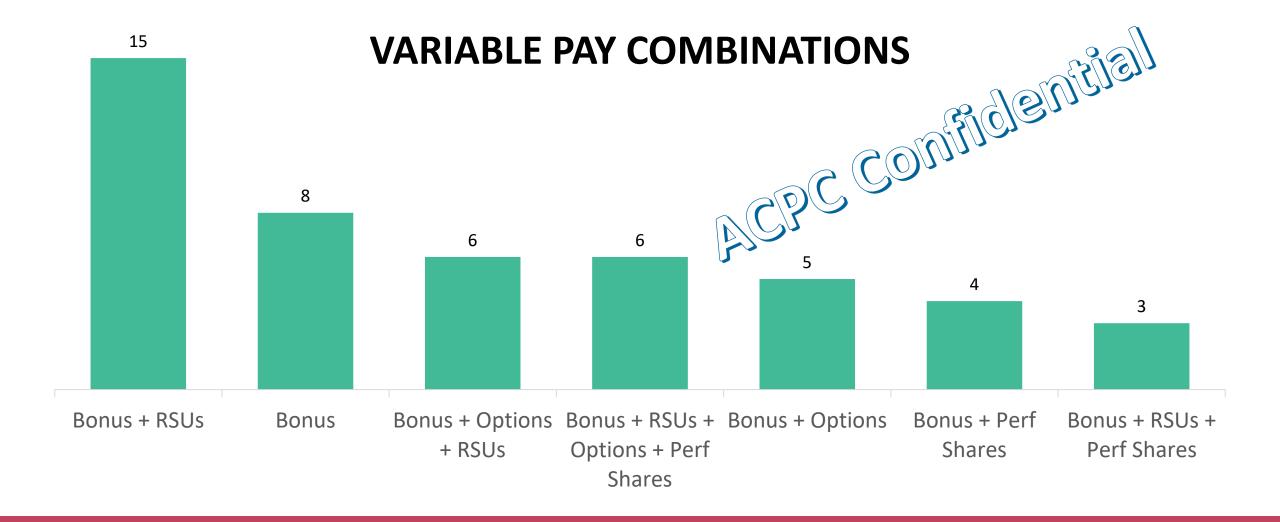

# What type of variable pay do you receive?

## What types of variable pay do you receive?