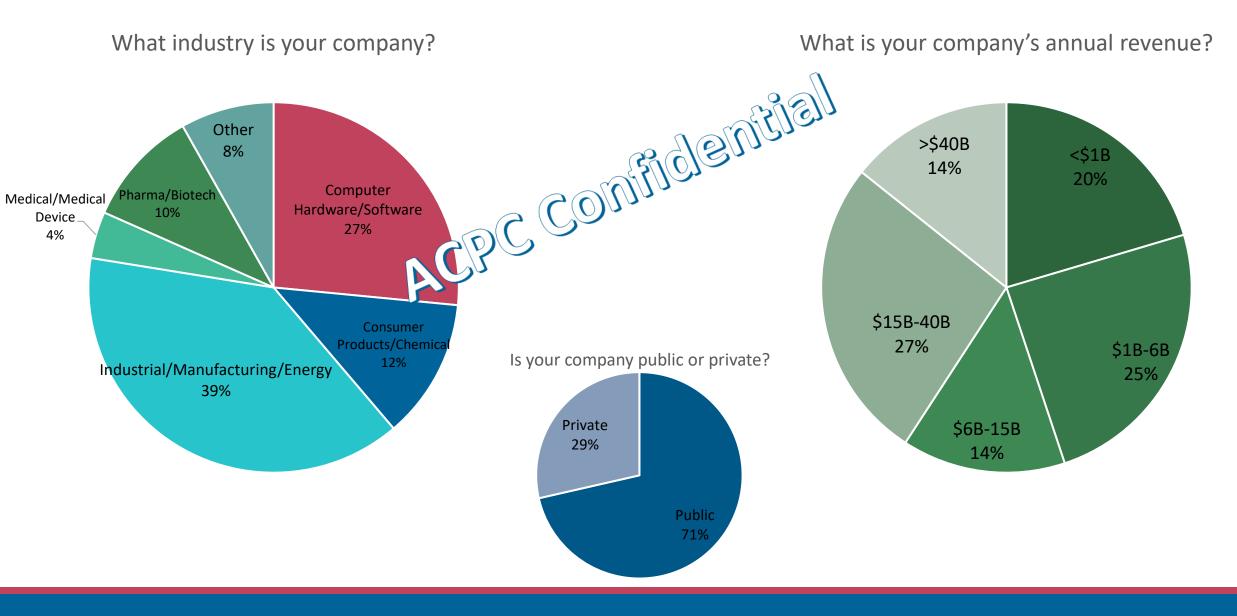

SHERATON GRAND at Wild Horse Pass



**ACPC 2023** Winter Meeting January 22-25, 2023

Join us in **Phoenix** at the

# January 22 – 25, 2023 Rice Communication Survey Results

(November 2022 survey)

#### COMPANY



#### ROLE



#### GROUP

How many attorneys are in the group you manage (yourself included)?

How many people are in the group you manage (yourself included)?





#### What was your base pay?

2020: N=48Average=285,4982021: N=49Average=297,056 (+4.0%)

Median=262,500 Median=280,000 (+6.7%)



## What factors determine your variable pay?

Performance here refers to Key Performance Indicators (KPI) or other measurable indicators of performance specifically tied to compensation



# What type of variable pay do you receive?



## What types of variable pay do you receive?

#### VARIABLE PAY PERCENTAGE

What percentage of your total variable pay in an average year comes from cash bonus?





## What was your bonus pay in 2020?

2020: N=48Average=135,094Median=102,5002021: N=48Average=148,70