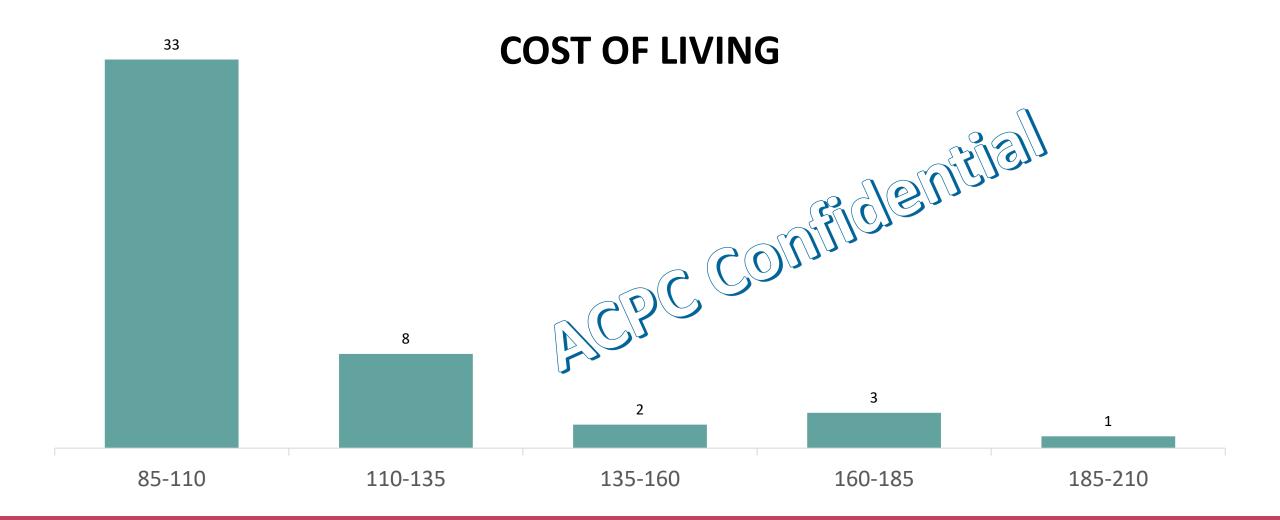

#### What is the cost-of-living index for your location?

N=49 Average=111.6 Median=100.3