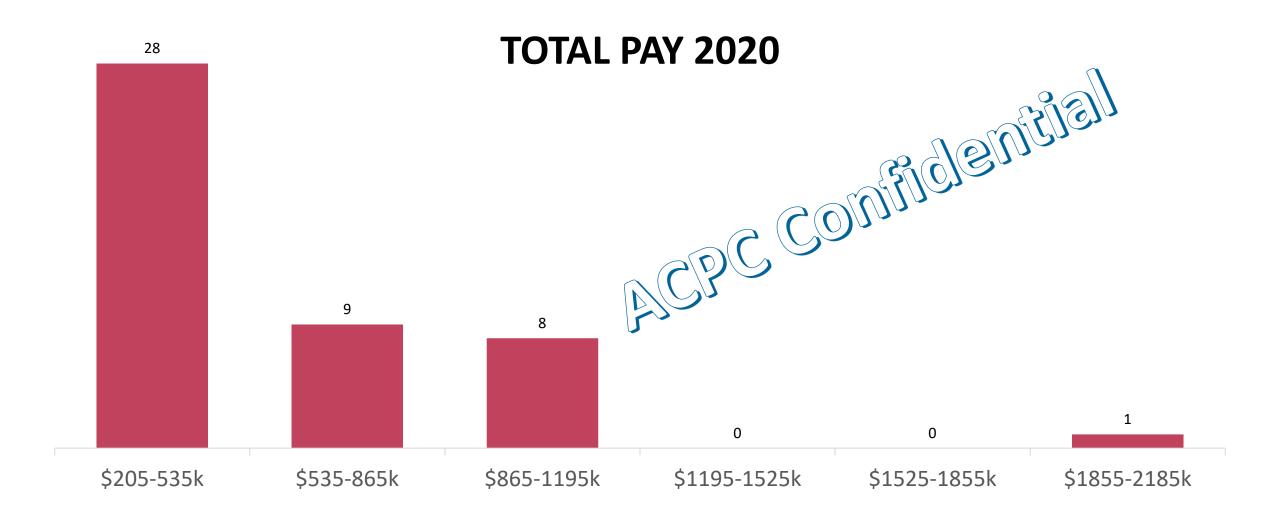

ly tied to compensation



# What type of variable pay do you receive?



## What types of variable pay do you receive?

#### VARIABLE PAY PERCENTAGE

What percentage of your total variable pay in an average year comes from cash bonus?





## What was your bonus pay in 2020?

2020: N=48Average=135,094Median=102,5002021: N=48Average=148,707 (+10.1%)Median=110,000 (+7.3%)



## What was your bonus pay in 2021?

2020: N=48 2021: N=48/49 Average=135,094 Average=148,707 (+10.1%) Median=102,500 Median=110,000 (+7.3%)



## What was your LTI pay in 2020?

2020: N=40Average=153,3412021: N=40Average=152,024 (-0.1%)

Median=100,000 Median=122,500 (+22.5%)



## What was your LTI pay in 2021?

2020: N=40 A 2021: N=40 A

Average=153,341 Average=152,024 (-0.1%) Median=100,000 Median=122,500 (+22.5%)



# Total pay (base + bonus + LTI)

2020: N=46 2021: N=47 Average=552,652 Average=572,720 (+3.6%) Median=465,192 Median=500,000 (+7.5%)



## Total pay (base + bonus + LTI)

2020: N=46 2021: N=47 Average=552,652 Average=572,720 (+3.6%) Median=465,192 Median=500,000 (+7.5%)

#### **AVERAGE AND MEDIAN PAY SUMMARY**



# Total pay (base + bonus + LTI)

2020: N=46 2021: N=47 Average=552,652 Average=572,720 (+3.6%) Median=465,192 Median=500,000 (+7.5%)



#### What is the cost-of-living index for your location?

N=49 Average=111.6 Median=100.3

#### **TOTAL PAY 2020**



#### Total pay (base + bonus + LTI), divided by cost-of-living index

2020: N=46 2021: N=47 Average=523,448 Average=538,012 (+2.8%)

Median=413,539

Median=438,330 (+6.0%)



#### Total pay (base + bonus + LTI), divided by cost