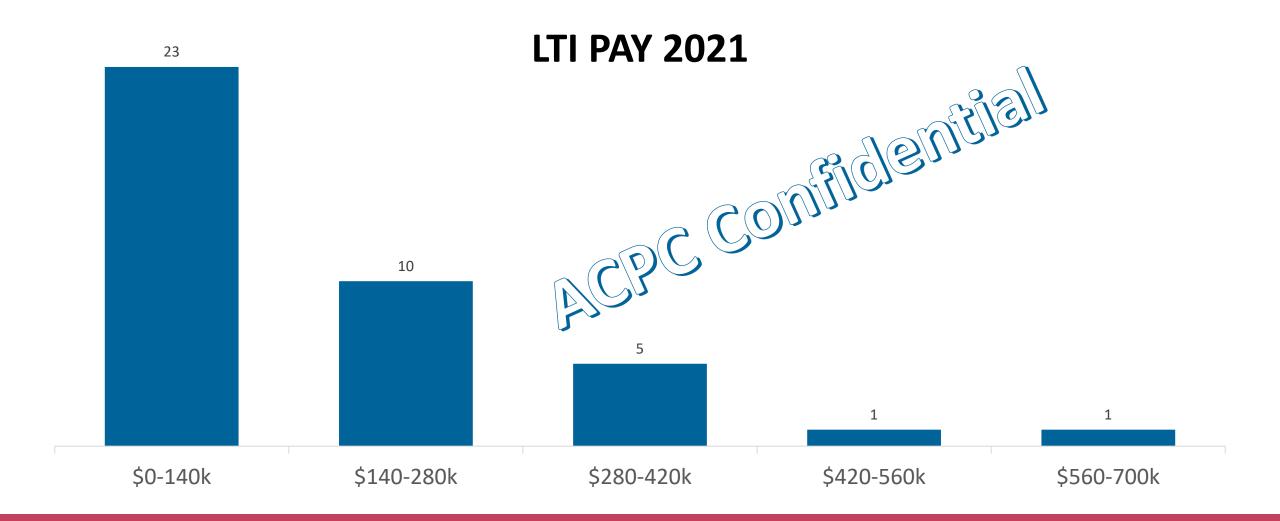

## What was your LTI pay in 2021?

2020: N=40 A 2021: N=40 A

Average=153,341 Average=152,024 (-0.1%) Median=100,000 Median=122,500 (+22.5%)