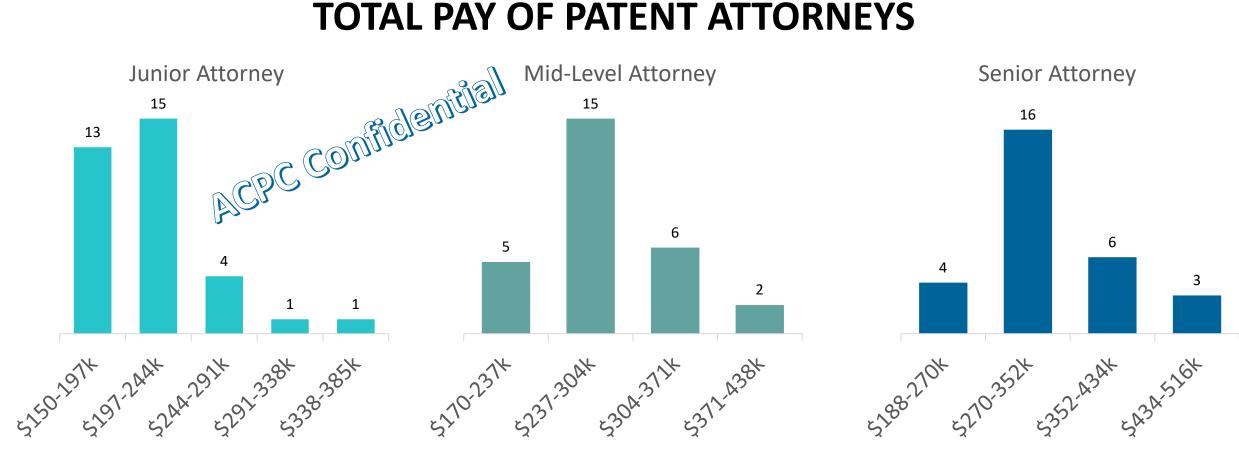

## **TOTAL PAY OF PATENT ATTORNEYS**

### Expected total pay (base + bonus + LTI) for patent attorneys

| Junior Attorney:    |
|---------------------|
| Mid-Level Attorney: |
| Senior Attorney:    |

Average=211,647 Average=276,802 Average=328,965

N=34

N=29

N=29

Median=212,500 Median=276,313 Median=323,000