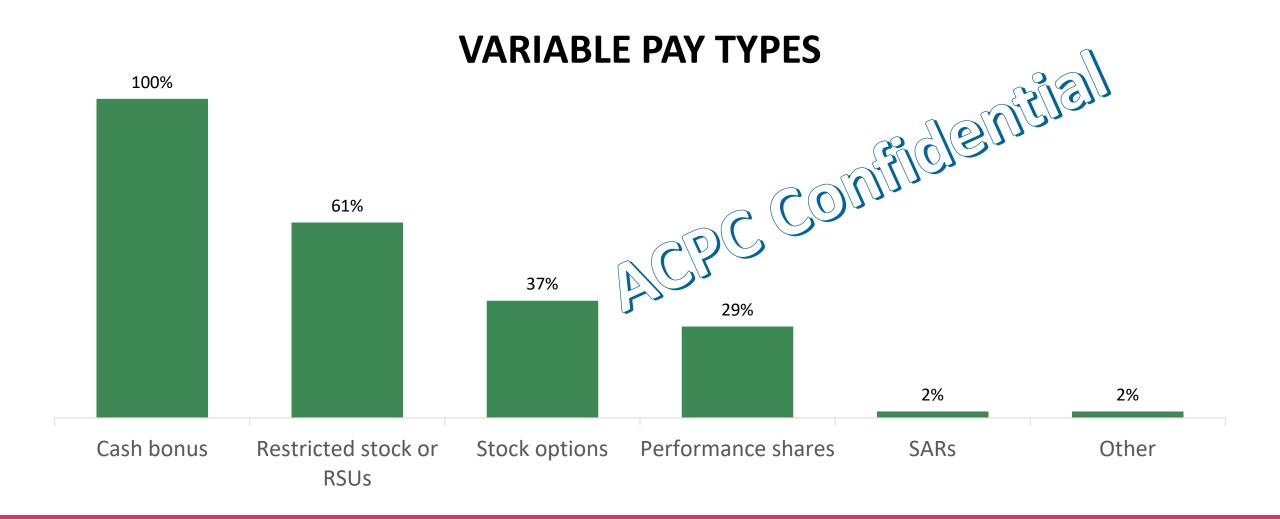

# What type of variable pay do you receive?

## What types of variable pay do you receive?