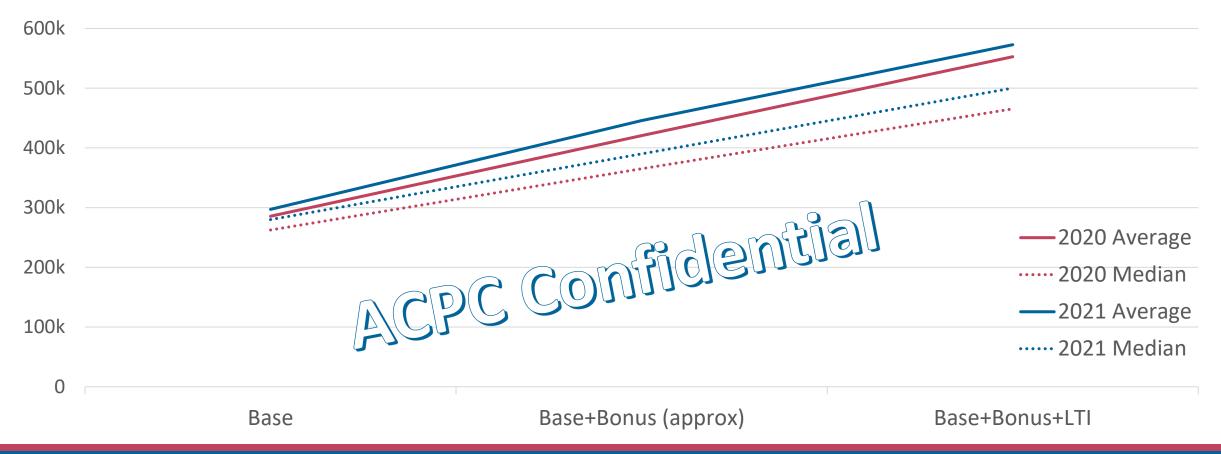

#### **AVERAGE AND MEDIAN PAY SUMMARY**

#### What was your base pay?

2020: N=48Average=285,4982021: N=49Average=297,056 (+4.0%)

Median=262,500 Median=280,000 (+6.7%)

## What was your bonus pay in 2020?

2020: N=48Average=135,094Median=102,5002021: N=48Average=148,707 (+10.1%)Median=110,000 (+7.3%)

## What was your bonus pay in 2021?

2020: N=48 2021: N=48/49 Average=135,094 Average=148,707 (+10.1%) Median=102,500 Median=110,000 (+7.3%)

## What was your LTI pay in 2020?

2020: N=40Average=153,3412021: N=40Average=152,024 (-0.1%)

Median=100,000 Median=122,500 (+22.5%)

## What was your LTI pay in 2021?

2020: N=40 A 2021: N=40 A

Average=153,341 Average=152,024 (-0.1%) Median=100,000 Median=122,500 (+22.5%)

# Total pay (base + bonus + LTI)

2020: N=46 2021: N=47 Average=552,652 Average=572,720 (+3.6%) Median=465,192 Median=500,000 (+7.5%)

## Total pay (base + bonus + LTI)

2020: N=46 2021: N=47 Average=552,652 Average=572,720 (+3.6%) Median=465,192 Median=500,000 (+7.5%)