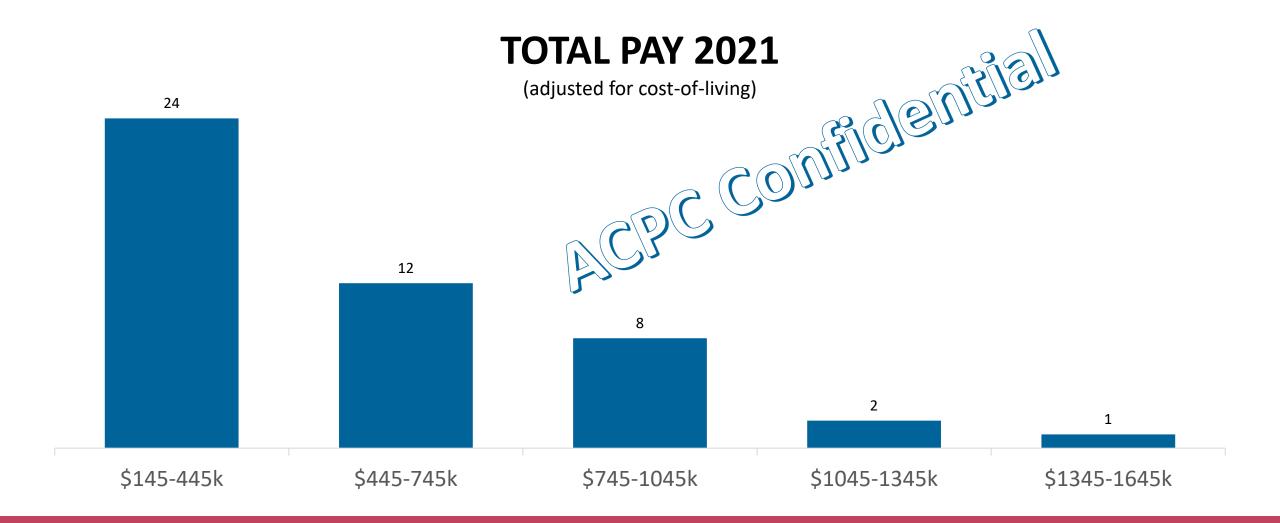

# Total pay (base + bonus + LTI)

2020: N=46 2021: N=47 Average=552,652 Average=572,720 (+3.6%) Median=465,192 Median=500,000 (+7.5%)

## Total pay (base + bonus + LTI)

2020: N=46 2021: N=47 Average=552,652 Average=572,720 (+3.6%) Median=465,192 Median=500,000 (+7.5%)

#### **TOTAL PAY 2020**