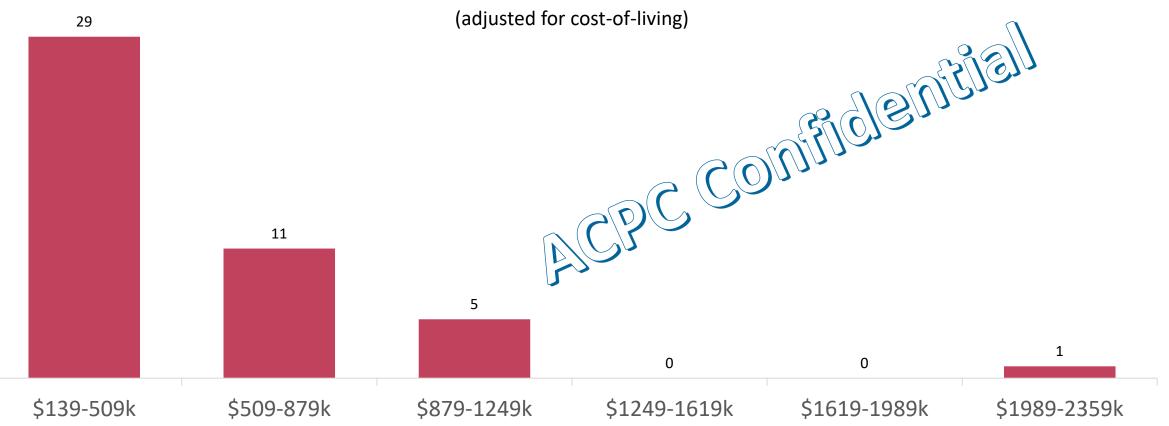

#### Total pay (base + bonus + LTI), divided by cost-of-living index

2020: N=46 2021: N=47 Average=523,448 Average=538,012 (+2.8%)

Median=413,539

Median=438,330 (+6.0%)