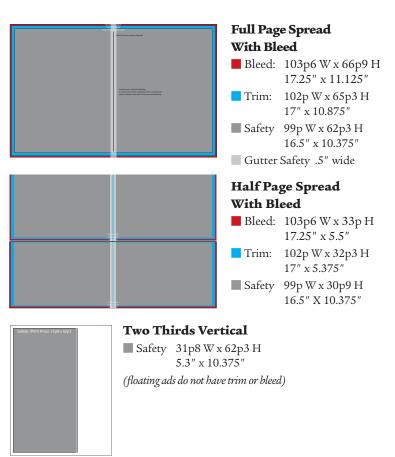

## Full Page With Bleed

■ Bleed: 52p6 W x 66p9 H 8.75" x 11.125"

Trim: 51p W x 65p3 H 8.5" x 10.875"

Safety 48p W x 62p3 H 8" x 10.375"

## Full Page Non Bleed

Safety 48p W x 62p3 H 8" x 10.375"

(floating ads do not have trim or bleed)

#### Half Page Vertical

Safety 23p6 W x 62p3 H 3.9" x 10.375"

(floating ads do not have trim or bleed)

#### **Half Page Horizontal**

Safety 48p W x 30p9 H 8" x 5.125"

(floating ads do not have trim or bleed)