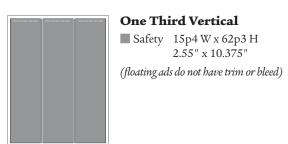

#### Half Page Vertical

Safety 23p6 W x 62p3 H 3.9" x 10.375"

(floating ads do not have trim or bleed)