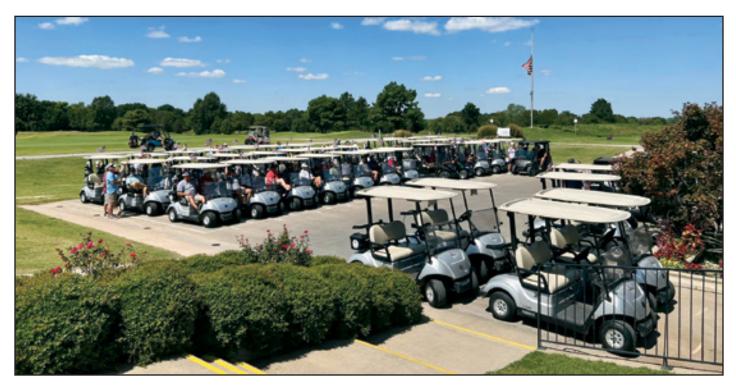

# GRAND LAKE Golf

Grand Lake is Oklahoma's Top Golf Destination. Home to 72 amazing holes carved from the Oklahoma Ozark foothills, Grand Lake's amazing courses feature beautiful tree-lined fairways with many overlooking Grand Lake itself. Our courses will challenge anyone's golf game, from beginners to seasoned pros.

The fun doesn't end after the round is over. There is plenty of fun and entertainment to be had at Grove & Grand Lake, from outstanding fishing & watersports to casino gaming and live entertainment. For more information to plan your golf getaway to Grove & Grand Lake, go to **golfgrandlake.com**.