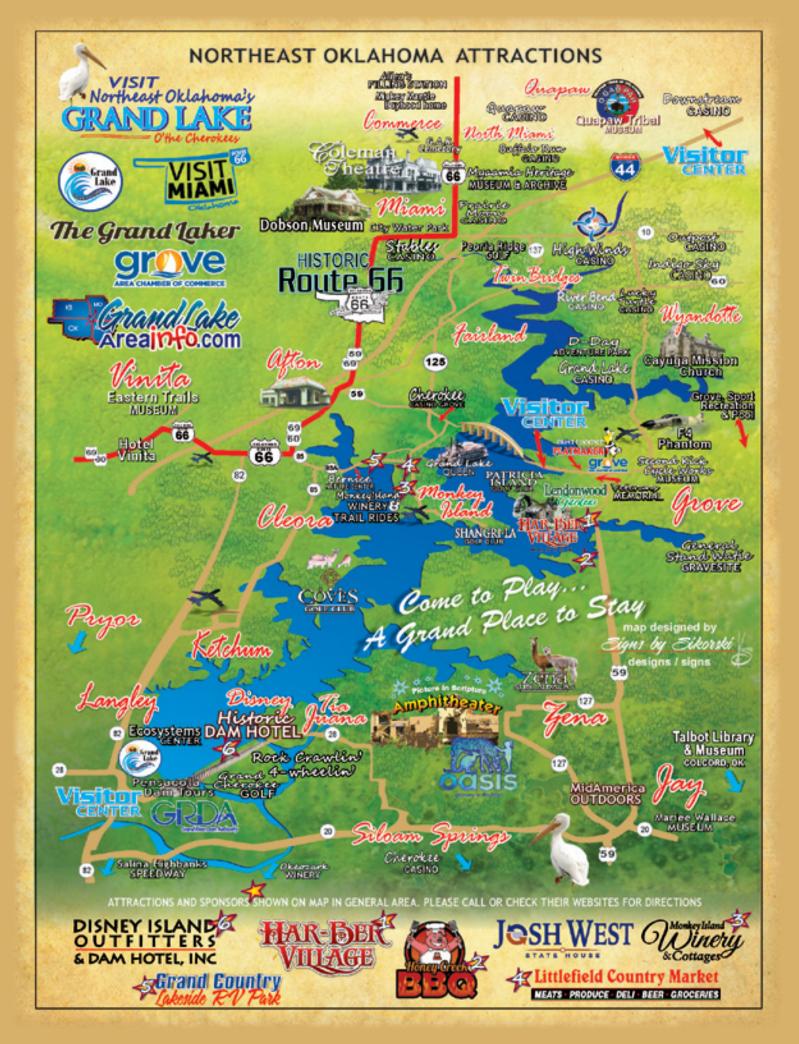

#### **GET YOURS KICKS AT GRAND LAKE & ON ROUTE 66**

Grand Lake O' the Cherokees, Oklahoma's most beautiful lake, is located just 6.6 miles off the historic mother road. The lake is 46,500 acres and has a surface elevation of 745 feet. As you exit Route 66 to Highway 59, in the southern area of Ottawa County, you will find the short drive provides you with the view of the state's most breathtaking view of a body of water. The lake stretches 66 total miles across Delaware County.

Oklahoma's stretch of historic Route 66 provides more drivable miles than any state. If you are making the famous trip and traveling east-to-west, you will enter the state from the Kansas border into the towns of Quapaw and then Commerce. When you reach Miami, you will want to stop and take a tour of the historic Coleman Theatre Beautiful. It is a 1929 vaudeville theatre that has been completely restored thanks to the generous work of the Friends of the Coleman that raised millions of dollars for the remarkable renovations. As you make your way through town, you will approach the last stretch of the original 9 ft highway, Route 66 Ribbon Road. There is a historic marker on site for a photo opportunity. Once you stop and experience that famous pavement, you will head toward Afton. Once you arrive at Buffalo Ranch, you will see the exit for Highway 59. This short detour off Route 66 will provide a beautiful scenic drive around the lake, which offers 1,300 miles of shoreline. Yes...it's that large and incredible! If you have a fisherman in your party, they will have a blast searching for largemouth bass, white bass, crappie, channel catfish, bluegill, and the rare and historic paddlefish on Grand Lake waters. Off the lake, there are exceptional recreational facilities and day rentals available from a large array of Grove Chamber of Commerce members. You can enjoy relaxing resorts and lakeside marina restaurants for shoreline entertainment.