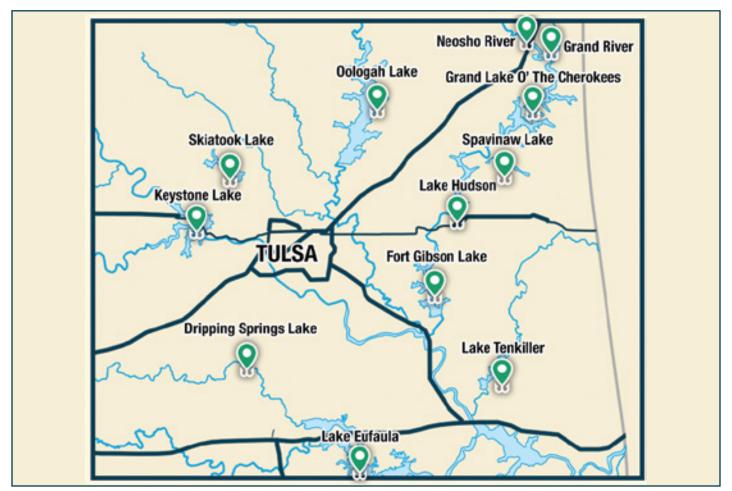

# GRAND LAKE History

The Grand River Dam Authority (GRDA) and Grand Lake story began in April 1935 when the Oklahoma Legislature created GRDA to be a conservation and reclamation district for the waters

of the Grand River. Flowing for approximately 130 miles along the foothills of the Ozarks, the river was ideally suited for hydroelectric facilities and for many years pre-dating GRDA, many visionaries had worked to make a dam on the river a reality. That included Henry Holderman, who is credited with being the first to envision a Grand River Dam, as early as the 1890s.

In 1938, GRDA began construction on Pensacola Dam, utilizing abundant Depression-era laborers, who flocked to the area looking for work. Completed in 1940, the dam is both the longest, continuous multiple arch dam in the world, and Oklahoma's first hydroelectric facility. Featuring iconic arches and art deco elements, the dam is even listed on the National Register of Historic Places.

Its completion also created Grand Lake, a 46,500-surface acre lake

that would transform the region from a rugged and rural landscape into one of the Midwest's premiere water recreation destinations. For over 80 years, Grand Lake has been an economic engine serving as the foundation for a thriving recreation and tourism industry in Northeast Oklahoma. With wide open expanses, quiet coves and miles and miles of scenic shorelines framed by the Ozark foothills, Grand Lake provides plenty of space for visitors and residents alike. Whether you come to fish, swim, sail, cruise, float or just enjoy the view, Grand Lake has something for everyone.