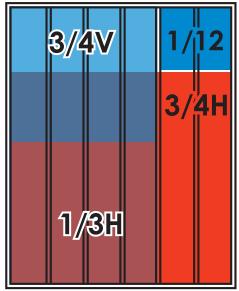

# **TABLOID DISPLAY SIZES**

INDEPENDENT NEWSPAPERS • SUN VIEWS • APACHE JUNCTION CITIZEN

Double Truck - 20.75" x 12.4" Full Page - 10" x 12.4" 3/4 Horizontal - 10" x 9.375" 3/4 Vertical - 6.625" x 12.4"

1/2 Horizontal - 10" x 6.125" 1/2 Vertical - 4.93" x 12.4" 1/3 Horizontal - 6.625" x 6.125" 1/3 Vertical - 4.93" x 9.375"

1/4 Horizontal - 10" x 3" 1/4 Vertical - 4.93" x 6.125" 1/6 Vertical - 3.25" x 6.125" 1/8 Horizontal - 4.93" x 3" 1/12 - 3.25" x 3"