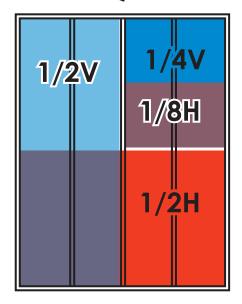

# **BOOKLET SIZES**

**EXPERIENCE THE QC • SUN LIFE MAGAZINE • SPRING TRAINING** 

Full Page 7.25" x 9.875"

1/2 Horizontal 7.25" x 4.75"

1/2 Vertical 3.5" x 9.875"

1/4 Vertical 3.5" x 4.75"

1/8 Horizontal 3.5" x 2.25"

# **REC CENTER NEWS SIZES**

Full Page 10" x 12.375" 1/2 Horizontal 10" x 6.125" 1/4 Vertical 4.875" x 6.125"