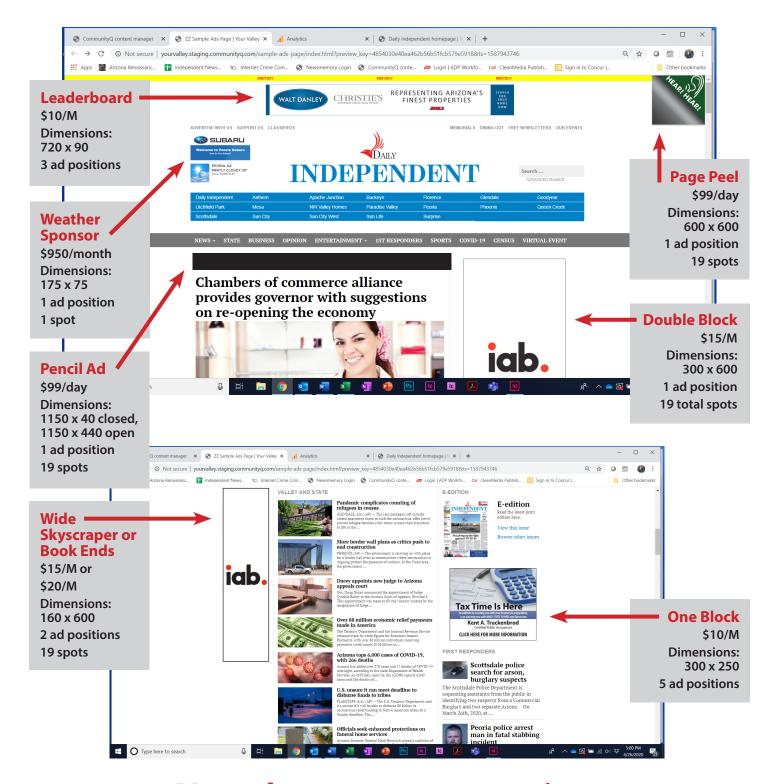

#### 3,000,000 visitors a year

**Leaderboard:** Top of page One Block: Side of page Video: Anywhere on page \$10 per 1,000 impressions Two Block: Side of page

Add \$5 per 1,000 impressions Options: Run of Site, Community pages or Entertainment

#### You pick one!

Page Peel: Top corner of page Pencil: Thin bar opens into larger ad Book ends: Ad on each side

Wallpaper: Background image \$99 per day for Run of Site \$50 per day for community

#### You pick one!

**Weather or Search Bar** Sponsor: Logo near spot & double block ad \$950 per month Run of Site

**DAILY & WEEKLY IN-HOUSE** 