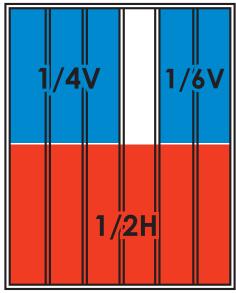

# **TABLOID DISPLAY SIZES**

INDEPENDENT NEWSPAPERS • SUN VIEWS • APACHE JUNCTION CITIZEN

Double Truck - 20.75" x 12.4" Full Page - 10" x 12.4" 3/4 Horizontal - 10" x 9.375" 3/4 Vertical - 6.625" x 12.4"

1/2 Horizontal - 10" x 6.125" 1/2 Vertical - 4.93" x 12.4" 1/3 Horizontal - 6.625" x 6.125" 1/3 Vertical - 4.93" x 9.375"

1/4 Horizontal - 10" x 3" 1/4 Vertical - 4.93" x 6.125" 1/6 Vertical - 3.25" x 6.125" 1/8 Horizontal - 4.93" x 3" 1/12 - 3.25" x 3"