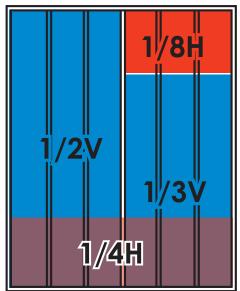

# **TABLOID DISPLAY SIZES**

INDEPENDENT NEWSPAPERS • SUN VIEWS • APACHE JUNCTION CITIZEN

Double Truck - 20.75" x 12.4" Full Page - 10" x 12.4" 3/4 Horizontal - 10" x 9.375" 3/4 Vertical - 6.625" x 12.4"

1/2 Horizontal - 10" x 6.125" 1/2 Vertical - 4.93" x 12.4" 1/3 Horizontal - 6.625" x 6.125" 1/3 Vertical - 4.93" x 9.375"

1/4 Horizontal - 10" x 3" 1/4 Vertical - 4.93" x 6.125" 1/6 Vertical - 3.25" x 6.125" 1/8 Horizontal - 4.93" x 3" 1/12 - 3.25" x 3"