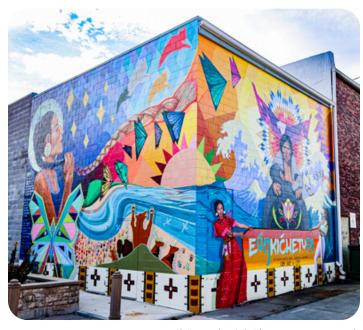

#### **COMMUNITY MURALS**

Vermillion is a thriving arts community, and some of the most celebrated pieces in Vermillion's oeuvre are the murals adorning our historic downtown. These murals represent the spirit of our town, from Vermillion Vortex—inspired by Vermillion sights and pastimes—to the Wanáhča and Eúŋkičhetupi wrap murals—showcasing identity, femininity, and motherhood—to the new It Gets Better mural adorning the west side of Café Brulé.

Coyote Twin Pocket Park Mural (10 E. Main) Wanáhča and Eúŋkičhetupi (10 E. Main Alley) Spirit to Work Upon (25 W. Main West Wall) Pride Mural (24 W. Main West Wall) CCC Mural (Indoors, 9 Court St.) Missouri Weave (2 E. Main West Wall)

Wanáhča and Eú**ŋ**kičhetupi wrap murals

Poised for the Dance, located at the Ratingen Platz