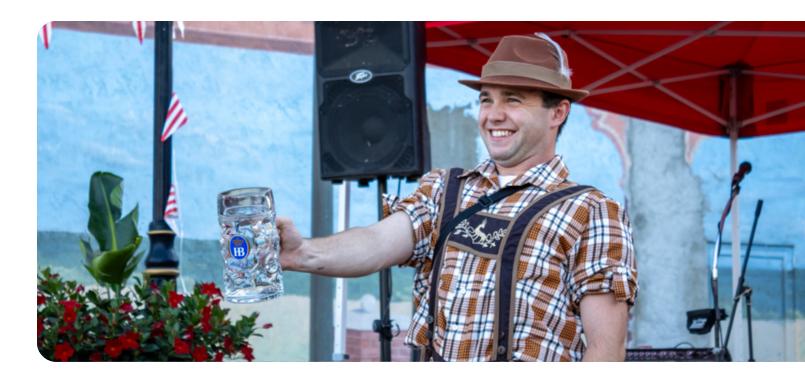

#### OKTOBERFEST

#### **Late September**

Celebrate Vermillion's proud German heritage with Oktoberfest! Compete in a stein holding competition, craft a flower crown, and assemble a team for the Bohemian Tractor Pull. Don't forget to dress in your best lederhosen or dirndl for the costume contest. Meanwhile, enjoy wiener schnitzel, polka music, and steins galore of excellent local beer. Zicke Zacke, Zicke Zacke, Hoi Hoi Hoi!