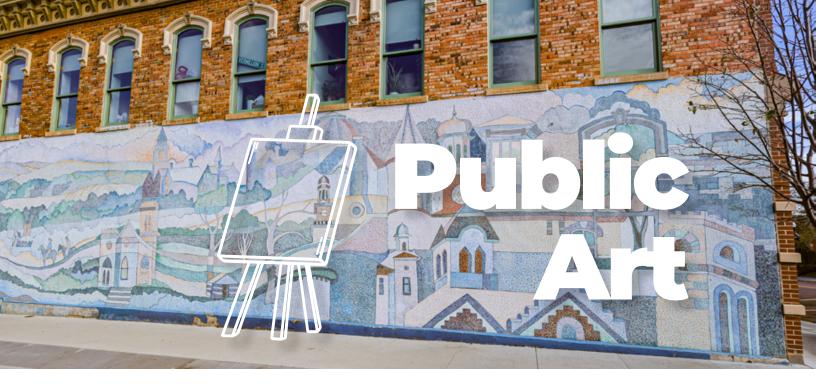

#### **COMMUNITY MURALS**

Vermillion is a thriving arts community, and some of the most celebrated pieces in Vermillion's oeuvre are the murals adorning our historic downtown. These murals represent the spirit of our town, from Vermillion Vortex—inspired by Vermillion sights and pastimes—to the Wanáhča and Eúŋkičhetupi wrap murals—showcasing identity, femininity, and motherhood—to the new It Gets Better mural adorning the west side of Café Brulé.

Coyote Twin Pocket Park Mural (10 E. Main) Wanáhča and Eúŋkičhetupi (10 E. Main Alley) Spirit to Work Upon (25 W. Main West Wall) Pride Mural (24 W. Main West Wall) CCC Mural (Indoors, 9 Court St.) Missouri Weave (2 E. Main West Wall)

#### **SCULPTURE WALK**

In 2015, Vermillion joined the SculptureWalk project, a program in which sculptures are installed in public spaces for a period of two years. This rotation allows for an ever-shifting lineup of works, keeping the community art space fresh and vibrant. Our SculptureWalk is located along the streets of historic downtown, outside of the Sanford Vermillion Medical Center, and on the University of South Dakota campus. New sculptures were installed May of 2024, and feature works from artists from across the country. See the full list of sculptures at **vermculture.org/sculpture-walk**.