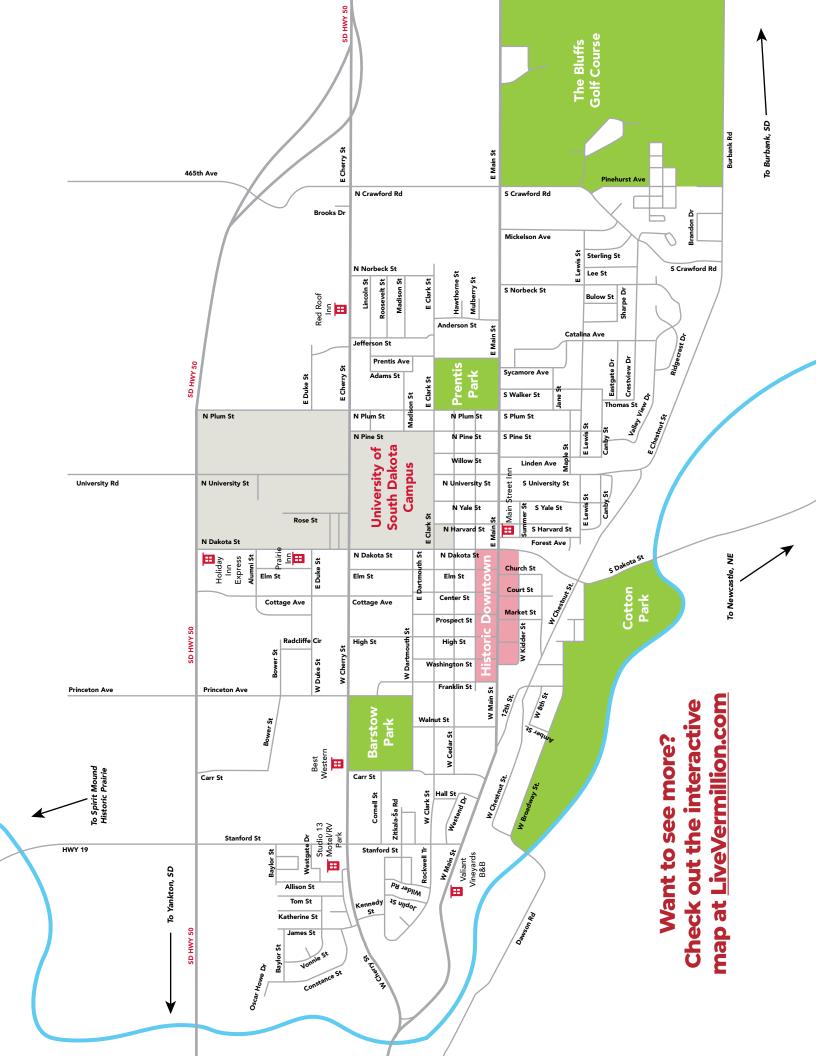

hoeing! Head down near the Missouri and Vermillion Rivers to find beautiful trails through the nearby forests.

#### **FISHING**

There are more than 175 fishing lakes in our area of the state. The best part? The South Dakota fishing season never closes. Check out fishing areas at **gfp.sd.gov/fishing-areas**.

#### **HUNTING**

South Dakota is renowned worldwide for its pheasant hunting, and our close proximity to the Missouri and Vermillion Rivers attracts a diverse collection of wildlife. Check out the South Dakota Game, Fish & Parks website for key season dates.

#### **DISC GOLFING**

Head down to Barstow Park on Cherry Street to enjoy the 10-basket course. You can also play a round at Prentis Park on Clark Street (also 10 baskets) and enjoy time outside with friends and family.







## City & County

#### **CITY OF VERMILLION**

The City of Vermillion operates under a City Manager/Aldermanic form of government. Vermillion's city government consists of a mayor and eight council members representing four wards throughout the community.

The city provides a wide range of municipal services including police and fire protection; electric, water, and sewer service within the city; a wonderful park system; and cultural, community, and other recreational activities for citizens. For more information, contact the city at 25 Center Street or (605) 677-7050, or visit their website at vermillion.us



#### **CLAY COUNTY**

Clay County encompasses 412 square miles, twelve townships, three towns (Vermillion, Wakonda, and Irene), and two unincorporated communities (Meckling and Bu