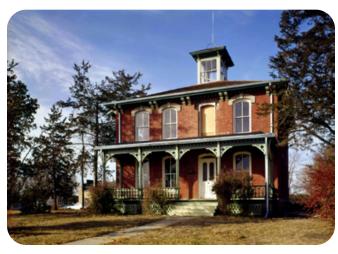

The Austin Whittemore House, a museum and home of the Clay County Historical Society

#### **AUSTIN-WHITTEMORE HOUSE**

#### 15 Austin St., Vermillion

Built five years prior to South Dakota statehood, this house is one of the few surviving 19th century structures in the vicinity of Vermillion. Home of the Clay County Historical Society.