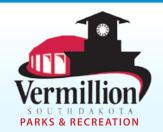

#### The Bluffs Golf Course

2021 E. Main St. (605) 677-7058 thebluffs.com

#### **June 6-8**

The Pro-Am is Vermillion's premier golf tournament! Professionals from all over the globe come to The Bluffs Golf Course every summer to golf with casual players from our humble corner of the state. The tournament is three days of play plus a championship round on Sunday. Highlights include the Ladies Scramble, putting contest, shootout at hole 10, calcutta, and community feed hosted by the Vermillion Area Chamber & Development Company.