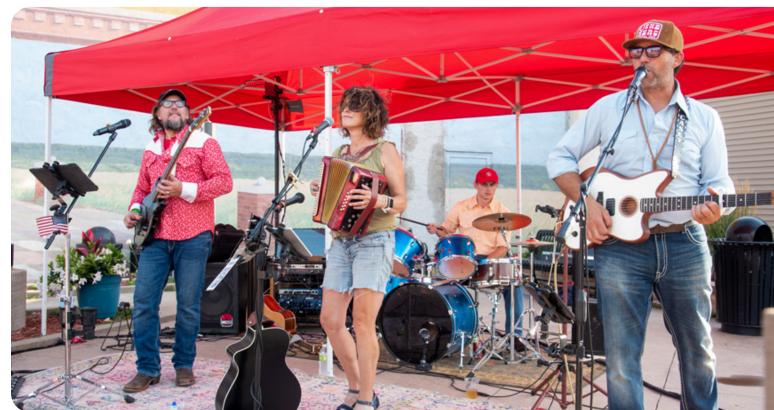

#### THURSDAYS ON THE PLATZ

#### Thursdays in July & August

Thursdays On The Platz is Vermillion's own summer music series. Every Thursday in July and August features a band downtown at the Ratingen Platz, a central plaza named after our sister city in Germany. The exception to the rule is the second Thursday in August, where the series heads to the Clay County Fair! Take in the beautiful summer weather while listening to some great local musicians at this community favorite.