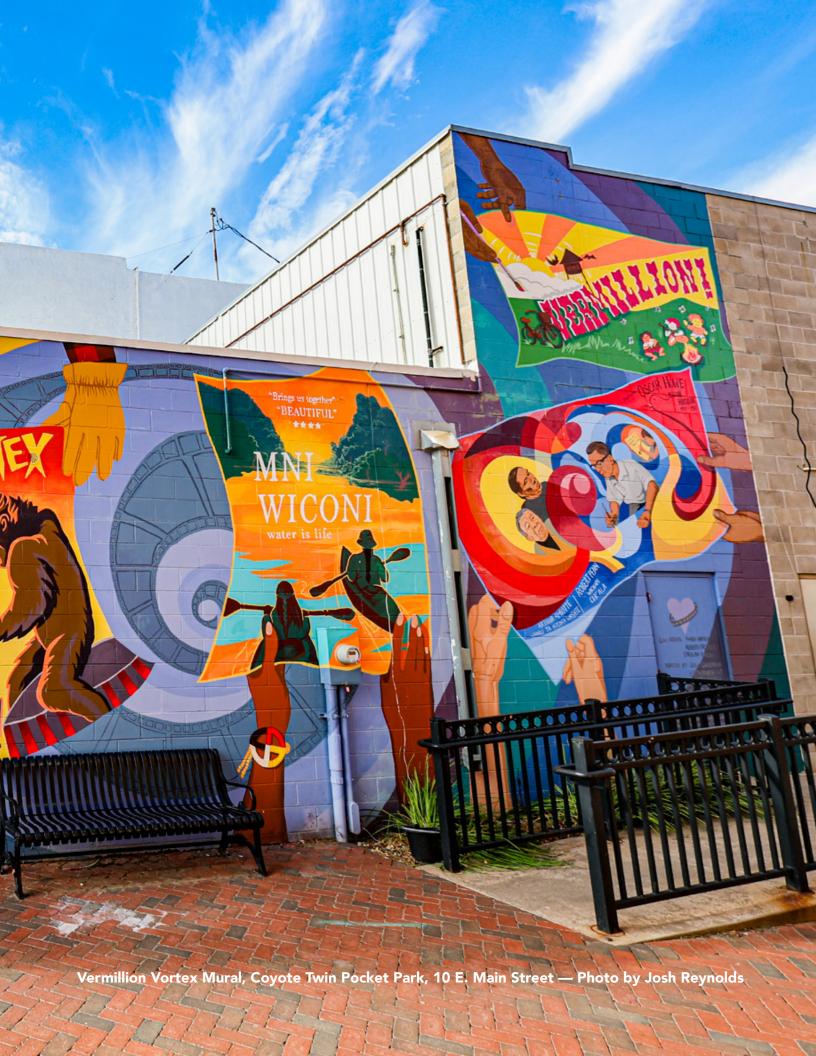

#### **COMMUNITY MURALS**

Vermillion is a thriving arts community, and some of the most celebrated pieces in Vermillion's oeuvre are the murals adorning our historic downtown. These murals represent the spirit of our town, from Vermillion Vortex—inspired by Vermillion sights and pastimes—to the Wanáhča and Eúŋkičhetupi wrap murals—showcasing identity, femininity, and motherhood—to the new It Gets Better mural adorning the west side of Café Brulé.

Coyote Twin Pocket Park Mural (10 E. Main) Wanáhča and Eúŋkičhetupi (10 E. Main Alley) Spirit to Work Upon (25 W. Main West Wall) Pride Mural (24 W. Main West Wall) CCC Mural (Indoors, 9 Court St.) Missouri Weave (2 E. Main West Wall)