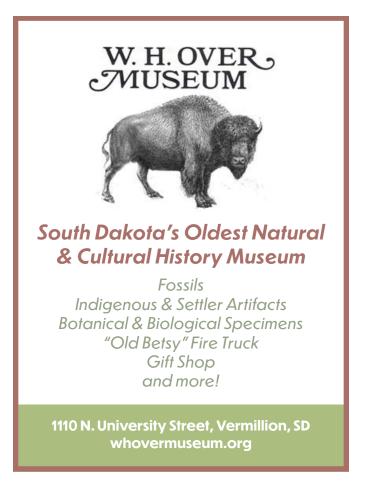

#### W.H. OVER MUSEUM

#### 1110 N. University St., Vermillion

The W. H. Over Museum is a privately-supported museum featuring the historical, natural, and cultural histories of South Dakota and the surrounding region. Today, the museum's collection includes natural specimens, fossils, photographs, works of art, and archaeological artifacts.