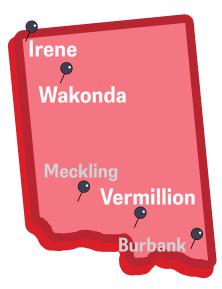

#### **CLAY COUNTY**

Clay County encompasses 412 square miles, twelve townships, three towns (Vermillion, Wakonda, and Irene), and two unincorporated communities (Meckling and Burbank). Vermillion is the county seat, with a courthouse located at 211 W. Main Street. Clay County has five County Commissioners elected at large by residents of the county.