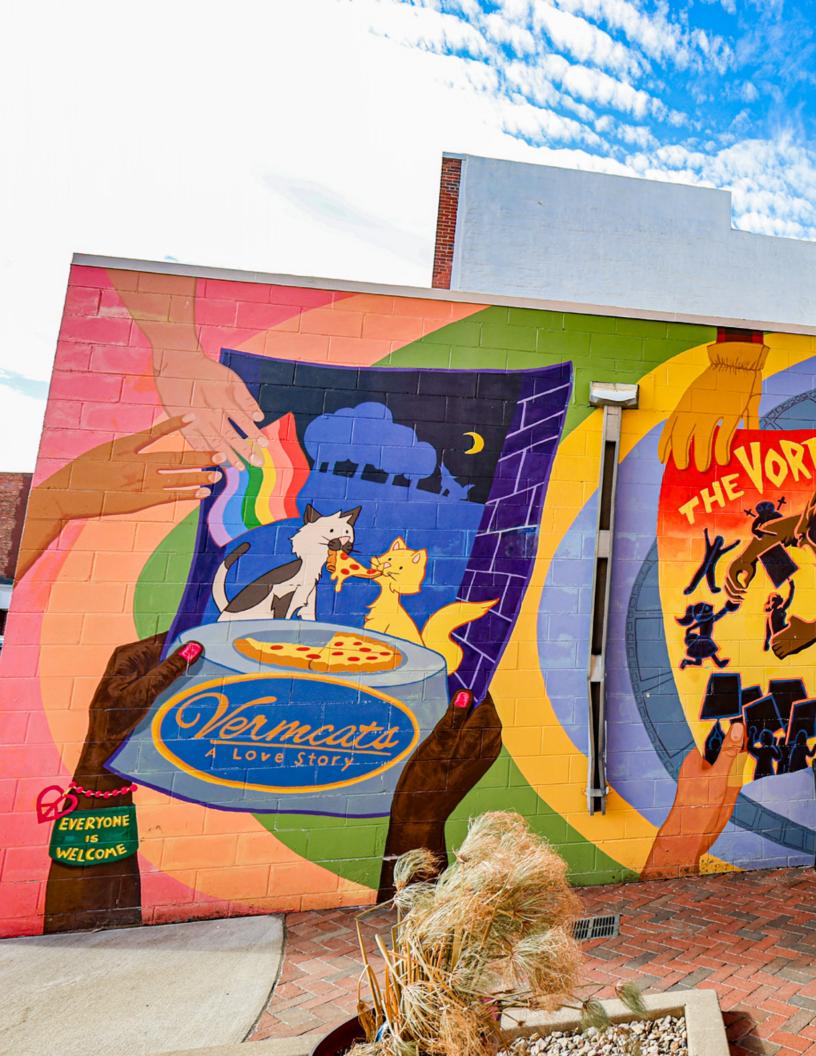

#### **COMMUNITY MURALS**

Vermillion is a thriving arts community, and some of the most celebrated pieces in Vermillion's oeuvre are the murals adorning our historic downtown. These murals represent the spirit of our town, from Vermillion Vortex—inspired by Vermillion sights and pastimes—to the Wanáhča and Eúŋkičhetupi wrap murals—showcasing identity, femininity, and motherhood—to the new It Gets Better mural adorning the west side of Café Brulé.

Coyote Twin Pocket Park Mural (10 E. Main) Wanáhča and Eúŋkičhetupi (10 E. Main Alley) Spirit to Work Upon (25 W. Main West Wall) Pride Mural (24 W. Main West Wall) CCC Mural (Indoors, 9 Court St.) Missouri Weave (2 E. Main West Wall)