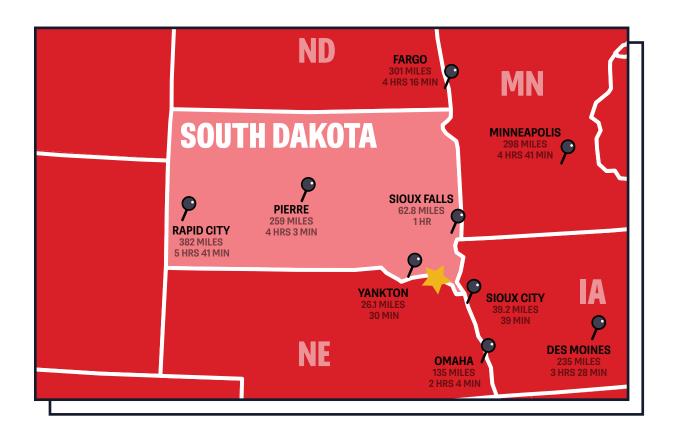

#### **HOW DO I REACH VERMILLION BY CAR?**

Vermillion is conveniently placed 6 miles (8 minutes) from the Highway 50 Interstate 29 junction. Sioux Falls is 63 miles (1 hour) north of Vermillion. Sioux City is 39.2 miles (41 minutes) southeast of Vermillion.

#### **CAN I FLY INTO VERMILLION?**

Vermillion does not have its own commercial airport, but it is located near a few cities that do. Sioux Falls is home to the **Sioux Falls Regional Airport (FSD)**, the largest airport within an hour driving distance from Vermillion, and offers over 150 weekly flights with 10 direct flight destinations. The **Sioux Gateway Airport (SUX)**, located in Sioux City, offers seasonal flights and three daily American Airlines nonstop flights.