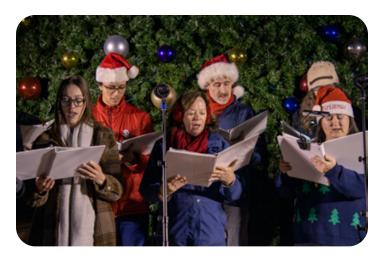

#### STANDSTILL PARADE OF LIGHTS

#### **December 4**

The Standstill Parade of Lights hearkens in the holiday season in Vermillion. What makes it a "standstill" parade? The floats sit still and the people move! Check out the floats designed by Vermillion area businesses and organizations; enjoy music, carols, and performances from the Vermillion Area Dance Organization; and drink lots of hot chocolate. Then, see Santa Claus as he officially lights the Vermillion Christmas Tree at the Ratingen Platz. A fun time for the whole family!