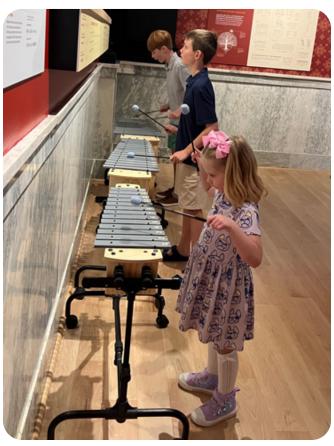

#### **NATIONAL MUSIC MUSEUM**

#### **USD Campus**

The National Music Museum is one of the great institutions of its kind, with collections including more than 15,000 instruments. The museum features permanent installations, a rotating exhibition gallery, and a concert hall that's home to the NNM Live! music series.

Traditional Orff instruments are just a few of the many interactives that delight kids of all ages at the National Music Museum. Photo credit: Ethnie Treick