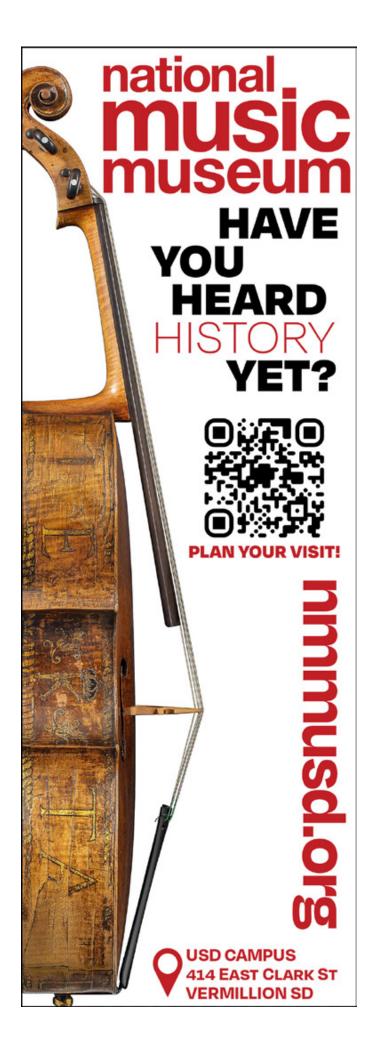

#### **NATIONAL MUSIC MUSEUM**

#### **USD Campus**

The National Music Museum is one of the great institutions of its kind, with collections including more than 15,000 instruments. The museum features permanent installations, a rotating exhibition gallery, and a concert hall that's home to the NNM Live! music series.

Traditional Orff instruments are just a few of the many interactives that delight kids of all ages at the National Music Museum. Photo credit: Ethnie Treick