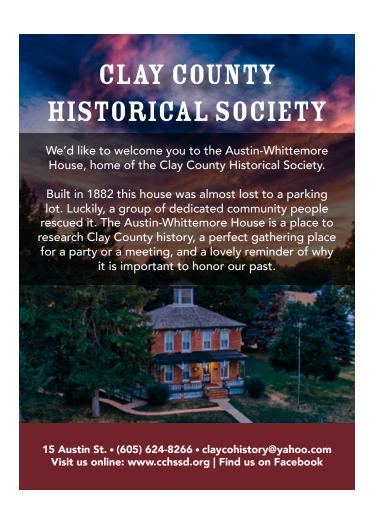

The Austin Whittemore House, a museum and home of the Clay County Historical Society

#### **AUSTIN-WHITTEMORE HOUSE**

#### 15 Austin St., Vermillion

Built five years prior to South Dakota statehood, this house is one of the few surviving 19th century structures in the vicinity of Vermillion. Home of the Clay County Historical Society.

#### **Austin-Whittemore House Museum**

15 Austin St (605) 624-8266 cchssd.org

#### **Clay County Historical Society**

15 Austin St. (605) 624-8266 cchssd.org