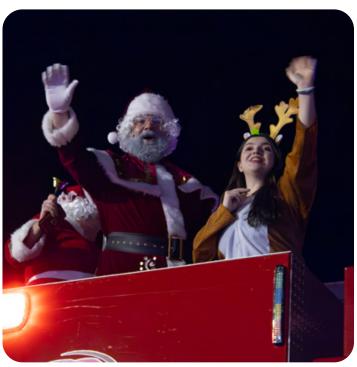

#### STANDSTILL PARADE OF LIGHTS

#### **December 4**

The Standstill Parade of Lights hearkens in the holiday season in Vermillion. What makes it a "standstill" parade? The floats sit still and the people move! Check out the floats designed by Vermillion area businesses and organizations; enjoy music, carols, and performances from the Vermillion Area Dance Organization; and drink lots of hot chocolate. Then, see Santa Claus as he officially lights the Vermillion Christmas Tree at the Ratingen Platz. A fun time for the whole family!