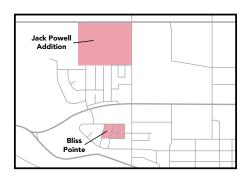

## **Your Home Here**

Dreaming of building a new house? There's a place for you in Vermillion. We're home to two housing developments—**Bliss Pointe** and the recently-plotted **Jack Powell Addition**.

#### **BLISS POINTE**

Located on the edge of the Vermillion Bluff, Bliss Pointe is a quiet, modern neighborhood. The development includes a playground with a scenic view of the prairie below Vermillion. It's a great place to live and a great place to raise a family.

## JACK POWELL ADDITION

Named in honor of a beloved Vermillion mayor, the Jack Powell Addition is the newest piece of land annexed by the City of Vermillion.

- Located on northwest end of town
- 32 lots available