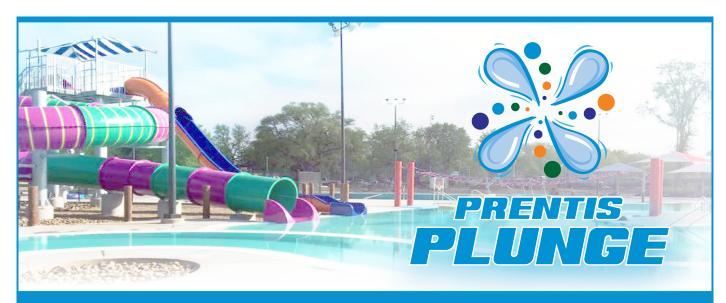

#### **Southeast South Dakota's Premier Aquatic Center**

- Season passes available
- 75 foot speed slide
- 130 foot raft slide
- 180 foot lazy river
- Full concession stand with shaded area seating
- 6 -25 meter laps lanes
- Zero depth entry/play area
- 1 meter diving board
- Lily pad walk
- Large grass lay out area