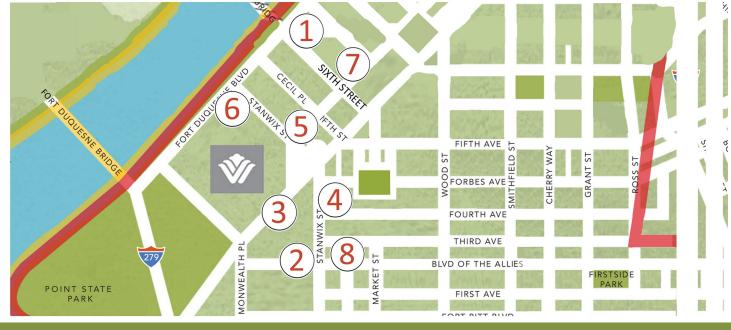

## WYNDHAM GRAND

PITTSBURGH DOWNTOWN

THE WYNDHAM GRAND PITTSBURGH DOWNTOWN OFFERS OUR GUESTS OVERNIGHT VALET PARKING AT \$30.00 PER NIGHT. AVAILABILITY IS LIMITED. SELF-PARKING IS AVAILABLE. BELOW ARE PARKING FACILITIES NEARBY.

|   | PARKING FACILITY /<br>ADDRESS                         | PARKING OPERATOR /<br>TELEPHONE                   | PARKING<br>SPACES | RATE<br>FOR<br>3<br>HOURS | RATE<br>AFTER<br>4 PM      | MAXIMUM<br>DAILY<br>RATE*                           | WEEKEND<br>RATE**      |
|---|-------------------------------------------------------|---------------------------------------------------|-------------------|---------------------------|----------------------------|-----------------------------------------------------|------------------------|
| 1 | FT. DUQUESNE & SIXTH<br>STREET GARAGE<br>126 SIXTH ST | PITTSBURGH PARKING<br>AUTHORITY<br>(412) 560-7275 | 920               | \$8.00                    | \$7.00                     | \$13.00                                             | \$7.00                 |
| 2 | STEELWORKERS GARAGE<br>5 GATEWAY CENTER               | PARKWAY CORPORATION<br>(412) 690-5170             | 112               | \$14.00                   | \$5.00                     | \$14.00                                             | CLOSED                 |
| 3 | GATEWAY GARAGE<br>400 LIBERTY AVE                     | CENTRAL PARKING SYSTEM<br>(412) 765-1938          | 650               | \$24.00                   | \$10.00                    | \$25.00                                             | \$10.00                |
| 4 | TOWN PLACE GARAGE<br>(KOSSMAN)<br>100 FORBES AVE      | ALCO PARKING<br>(412) 323-4455                    | 140               | \$12.00                   | \$5.00<br>AFTER<br>5:00 PM | \$22.00                                             | \$5.00                 |
| 5 | FIFTH AVENUE PLACE GARAGE<br>120 FIFTH AVE            | MAIN LOT INC.<br>(412) 471-7031                   | 270               | \$13.00                   | \$7. <b>0</b> 0            | \$16.00                                             | \$7.00 ON<br>SATURDAYS |
| 6 | STANWIX ST & FT. DUQUESNE<br>BLVD<br>625 STANWIX ST   | INTERPARK COMPANY<br>(412) 355-0414               | 720               | \$15.00                   | \$5.00                     | \$22.00 UP<br>TO 24<br>HOURS<br>EVEN ON<br>WEEKENDS | \$5.00-\$8.00          |
| 7 | SIXTH STREET & PENN AVENUE<br>GARAGE<br>526 PENN AVE  | ALCO PARKING<br>(412) 323-4455                    | 500               | \$12.00                   | \$8.00                     | \$16.00                                             | \$8.00                 |
| 8 | LOT<br>114 BLVD OF THE ALLIES                         | BOULOS PARKING<br>(412) 281-6790                  | 45                | \$14.00                   | \$5.00<br>AFTER<br>5:00 PM | \$14.00                                             | \$5.00                 |