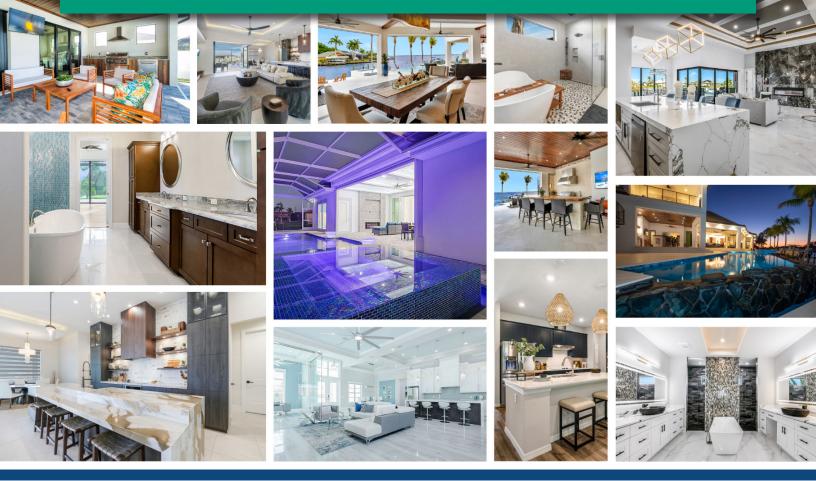

# ABOUT THE BUILDERS' SHOWCASE OF HOMES

Since 1996 this longstanding event has been hosted by the Cape Coral Construction Industry Association. Professionally designed model and custom homes are showcased during three weekends in January and February. Enjoy viewing luxury show homes to attainably priced homes, from innovative to elegant, all located throughout the City of Cape Coral. Attendees recognize the Showcase as "the source" of inspiration for the latest in home building and design trends.

# Over 400 Homes Featured on Tour since 1996