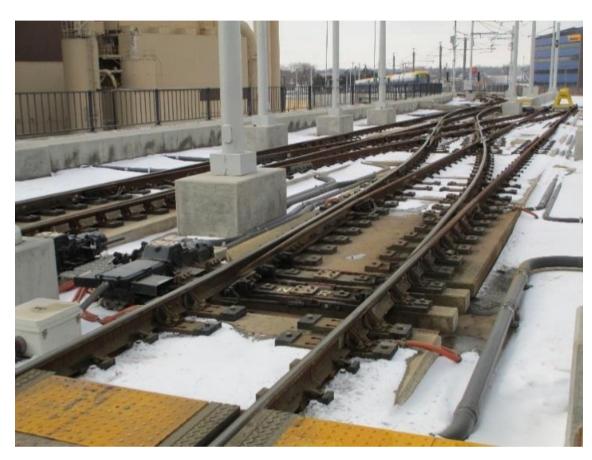

## **Rail Projects**

- Asset Preservation Facilities, Rail Infrastructure, Bridges, Tunnels
- **Pavement and ADA Improvements**
- **Northstar Platform Improvements**
- Northstar OMF Addition LRT Platform Remedial Work
- Minneapolis OMF
  - **Space Planning Overhaul Space Improvements**
- St. Paul OMF
  - Space Planning
  - **Overhaul Space Improvements**
- **Rail Parts Warehouse Building**
- **Bridge Inspections**
- MSP to MOA Signal/Interlocking