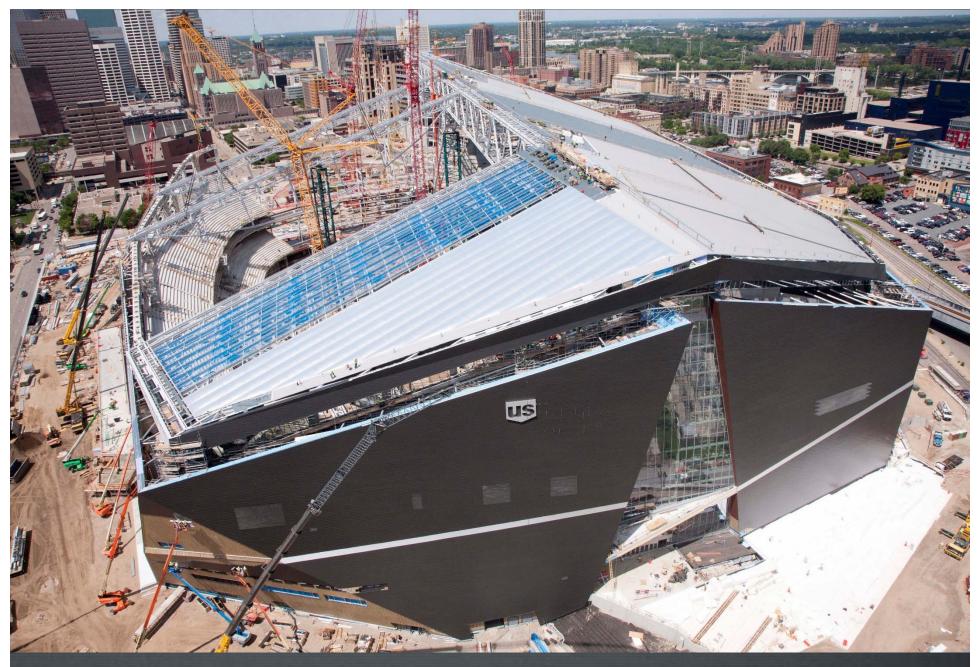

**PROJECT OVERVIEW** 

- Home to the Minnesota Vikings
- Venue for a broad range of civic, community, athletic, and cultural activities
- \$847,600,000 construction budget
- 1.7 million square feet
- 65,000 seats; up to 125 suites; 7,500 club seats
- Largest clear ETFE roof in the world
- 5 Operable Doors 55' wide and ranging from 95' high to 78' high

#### **PROJECT OVERVIEW**

**U.S. BANK STADIUM** 

U.S. BANK STADIUM

WWW.MORTENSON.COM

PROPOSED RYAN DEVELOPMENT

**U.S. BANK STADIUM** 

• www.**mortenson**.com

Mechanical Mezzanine Upper Concourse Upper Suite Upper Club Main Concourse Lower Club Lower Suite