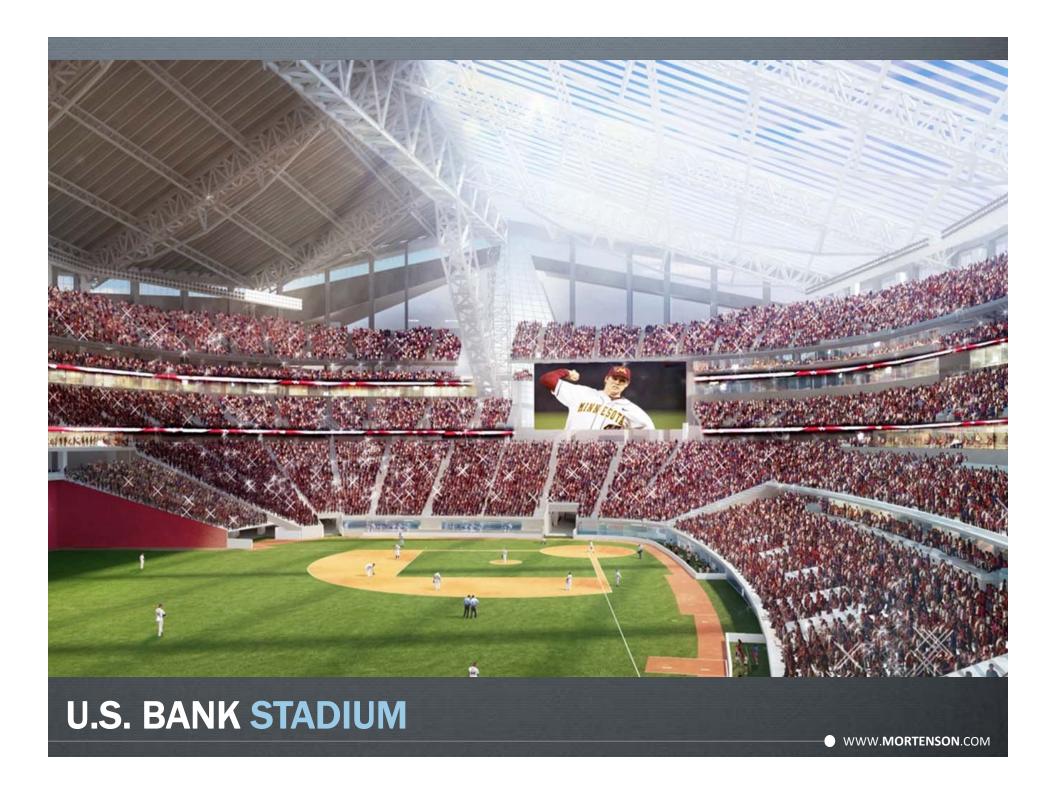

**PROJECT OVERVIEW** 

- Home to the Minnesota Vikings
- Venue for a broad range of civic, community, athletic, and cultural activities
- \$847,600,000 construction budget
- 1.7 million square feet
- 65,000 seats; up to 125 suites; 7,500 club seats
- Largest clear ETFE roof in the world
- 5 Operable Doors 55' wide and ranging from 95' high to 78' high

#### **PROJECT OVERVIEW**

**U.S. BANK STADIUM** 

U.S. BANK STADIUM

WWW.MORTENSON.COM

PROPOSED RYAN DEVELOPMENT

**U.S. BANK STADIUM** 

• www.**mortenson**.com

Mechanical Mezzanine Upper Concourse Upper Suite Upper Club Main Concourse Lower Club Lower Suite