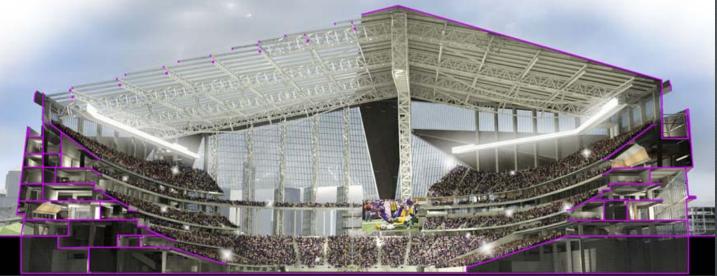

**PROJECT OVERVIEW** 

- Home to the Minnesota Vikings
- Venue for a broad range of civic, community, athletic, and cultural activities
- \$847,600,000 construction budget
- 1.7 million square feet
- 65,000 seats; up to 125 suites; 7,500 club seats
- Largest clear ETFE roof in the world
- 5 Operable Doors 55' wide and ranging from 95' high to 78' high

#### **PROJECT OVERVIEW**

**U.S. BANK STADIUM** 

U.S. BANK STADIUM

WWW.MORTENSON.COM

PROPOSED RYAN DEVELOPMENT

**U.S. BANK STADIUM** 

• www.**mortenson**.com

Mechanical Mezzanine Upper Concourse Upper Suite Upper Club Main Concourse Lower Club Lower Suite