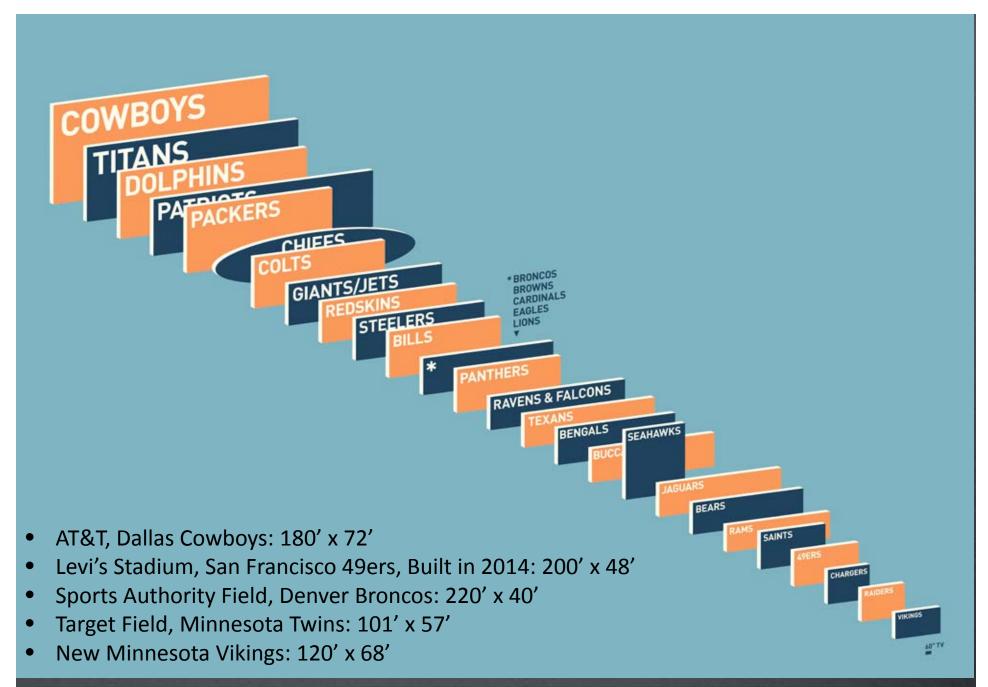

tural Steel Erection: August 2014 – November 2015

• Enclosure: Complete November 2015

• ETFE Installation: May 2015 – November 2015

• Substantial Completion: July 29, 2016

#### **PROJECT OVERVIEW**









DECEMBER 2013









**APRIL 2014** 



**JUNE 2014** 





**JULY 2014** 



AUGUST 2014

• www.**mortenson**.com





**MARCH 2015** 



**MAY 2015** 

• www.**mortenson**.com



**MAY 2015** 

• www.**mortenson**.com

#### **Snow Catchment Basin**

- Designed for 100 year event
- Deepest section: 40+ feet
- Steepest Slope: 45 degrees
- Combination of concrete and metal decking wearing surfaces
- Heated concrete topping slab



**APRIL 2015** 



**JULY 2015** 



**JULY 2015** 

• www.mortenson.com



AUGUST 2015

• www.**mortenson**.com



**AUGUST 2015** 

WWW.MORTENSON.COM



**SCOREBOARD** 

WWW.MORTENSON.COM



- Largest pivoting doors in the world
- Five doors spanning from 95' tall to 75' tall by 55' wide
- Operated by hydraulic arms

**OPERABLE GLASS DOORS** 





**OPERABLE GLASS DOORS** 





**OPERABLE GLASS DOORS** 



**HYDRAULIC ARMS** 

WWW.MORTENSON.COM

# Minnesota Multipurpose Stadium Current Status

- Project Is Nearly 80% Complete
- Roughly \$679M of Work Installed to Date
- Over 2.1 Million Craft Worker Hours



1400+/- Men & Women Working On Site

- 4% Veteran Workers
- 37% Minority Workers Goal 32%
- 9% Female Workers Goal 6%

#### Targeted Businesses

- 17% WBE Goal 11%
- 12% MBE Goal 9%
- 33 MBE Firms Awarded Contracts
- 55 WBE Firms Awarded Contracts
- 228 MN Based Firms Awarded Work

# What a Difference a Year Makes October '14



# Wh