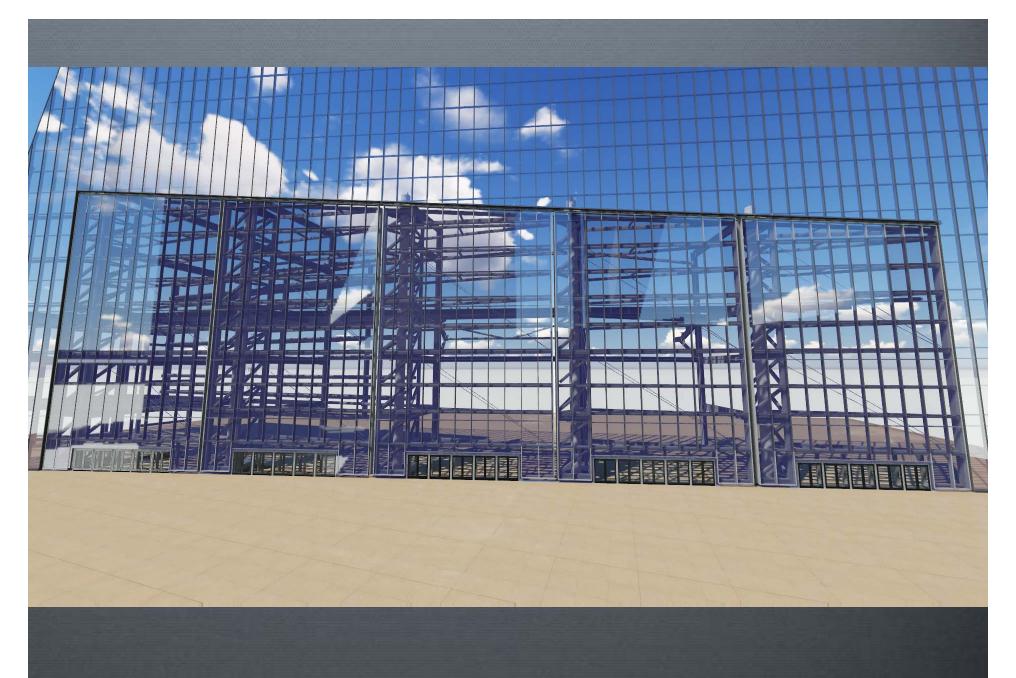

**SCOREBOARD** 

WWW.MORTENSON.COM

- Largest pivoting doors in the world
- Five doors spanning from 95' tall to 75' tall by 55' wide
- Operated by hydraulic arms

**OPERABLE GLASS DOORS** 

**OPERABLE GLASS DOORS** 

**OPERABLE GLASS DOORS** 

**HYDRAULIC ARMS** 

WWW.MORTENSON.COM