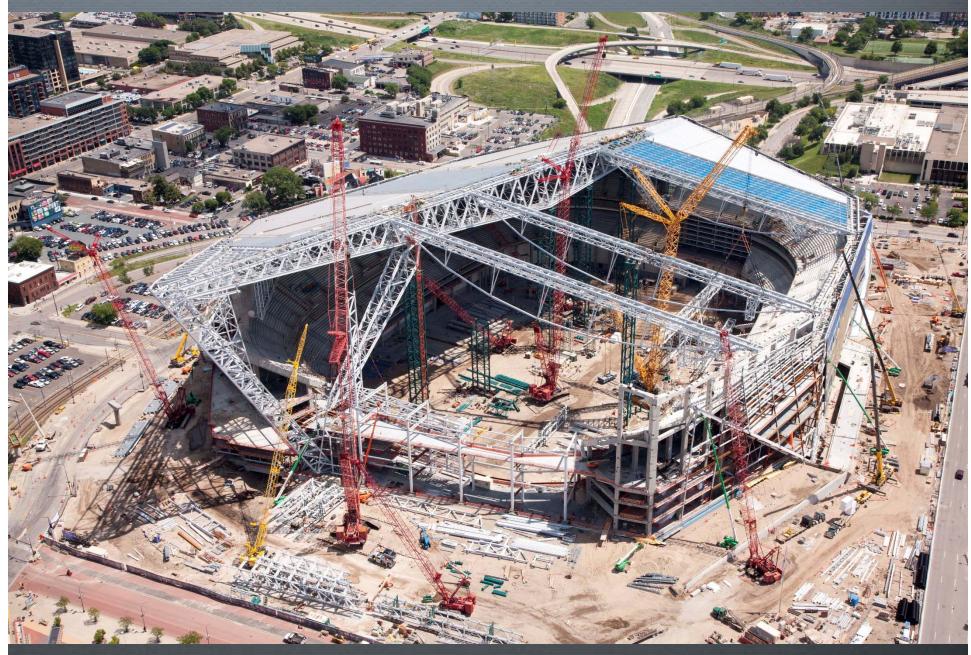

**PROJECT OVERVIEW** 

- Home to the Minnesota Vikings
- Venue for a broad range of civic, community, athletic, and cultural activities
- \$847,600,000 construction budget
- 1.7 million square feet
- 65,000 seats; up to 125 suites; 7,500 club seats
- Largest clear ETFE roof in the world
- 5 Operable Doors 55' wide and ranging from 95' high to 78' high

#### **PROJECT OVERVIEW**

**U.S. BANK STADIUM** 

U.S. BANK STADIUM

WWW.MORTENSON.COM

PROPOSED RYAN DEVELOPMENT

**U.S. BANK STADIUM** 

• www.**mortenson**.com

Mechanical Mezzanine Upper Concourse Upper Suite Upper Club Main Concourse Lower Club Lower Suite