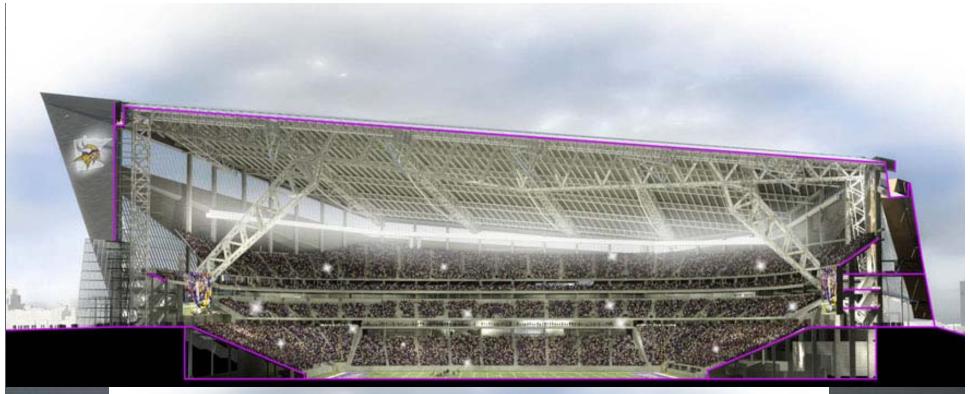

**PROJECT OVERVIEW** 

- Home to the Minnesota Vikings
- Venue for a broad range of civic, community, athletic, and cultural activities
- \$847,600,000 construction budget
- 1.7 million square feet
- 65,000 seats; up to 125 suites; 7,500 club seats
- Largest clear ETFE roof in the world
- 5 Operable Doors 55' wide and ranging from 95' high to 78' high

#### **PROJECT OVERVIEW**

**U.S. BANK STADIUM** 

U.S. BANK STADIUM

WWW.MORTENSON.COM

PROPOSED RYAN DEVELOPMENT

**U.S. BANK STADIUM** 

• www.**mortenson**.com

Mechanical Mezzanine Upper Concourse Upper Suite Upper Club Main Concourse Lower Club Lower Suite