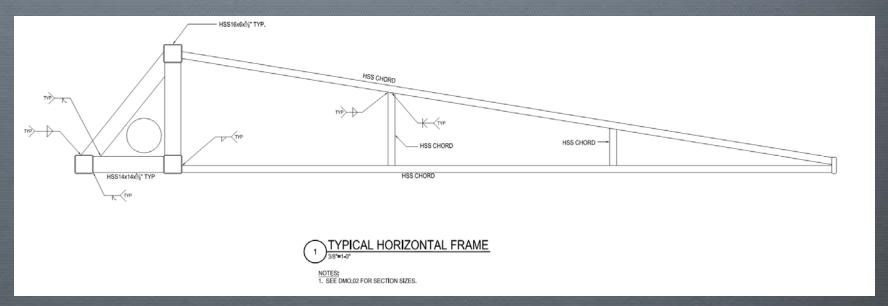

**APRIL 2014** 



**JUNE 2014** 





**JULY 2014** 



AUGUST 2014

• www.**mortenson**.com





**MARCH 2015** 



**MAY 2015** 

• www.**mortenson**.com



**MAY 2015** 

• www.**mortenson**.com

#### **Snow Catchment Basin**

- Designed for 100 year event
- Deepest section: 40+ feet
- Steepest Slope: 45 degrees
- Combination of concrete and metal decking wearing surfaces
- Heated concrete topping slab



**APRIL 2015** 



**JULY 2015** 



**JULY 2015** 

• www.mortenson.com



AUGUST 2015

• www.**mortenson**.com



**AUGUST 2015** 

WWW.MORTENSON.COM



**SCOREBOARD** 

WWW.MORTENSON.COM



- Largest pivoting doors in the world
- Five doors spanning from 95' tall to 75' tall by 55' wide
- Operated by hydraulic arms

**OPERABLE GLASS DOORS** 





**OPERABLE GLASS DOORS** 





**OPERABLE GLASS DOORS** 



**HYDRAULIC ARMS** 

WWW.MORTENSON.COM

# Minnesota Multipurpose Stadium Current Status

- Project Is Nearly 80% Complete
- Roughly \$679M of Work Installed to Date
- Over 2.1 Million Craft Worker Hours



1400+/- Men & Women Working On Site

- 4% Veteran Workers
- 37% Minority Workers Goal 32%
- 9% Female Workers Goal 6%

#### Targeted Businesses

- 17% WBE Goal 11%
- 12% MBE Goal 9%
- 33 MBE Firms Awarded Contracts
- 55 WBE Firms Awarded Contracts
- 228 MN Based Firms Awarded Work

# What a Difference a Year Makes October '14



# What a Difference a Year Makes October '15