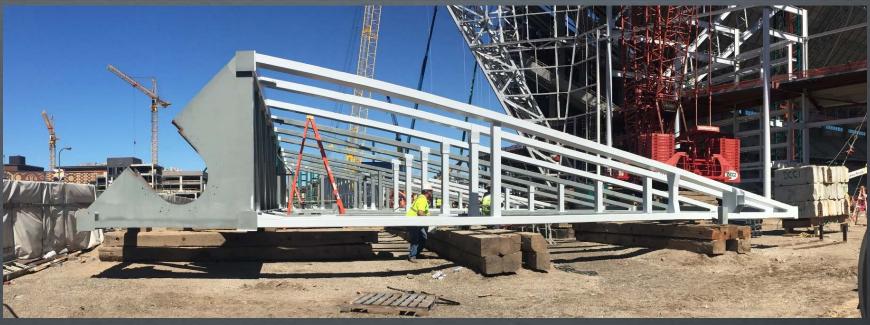

**APRIL 2014** 



**JUNE 2014** 





**JULY 2014** 



AUGUST 2014

• www.**mortenson**.com





**MARCH 2015** 



**MAY 2015** 

• www.**mortenson**.com



**MAY 2015** 

• www.**mortenson**.com

#### **Snow Catchment Basin**

- Designed for 100 year event
- Deepest section: 40+ feet
- Steepest Slope: 45 degrees
- Combination of concrete and metal decking wearing surfaces
- Heated concrete topping slab



**APRIL 2015** 



**JULY 2015** 



**JULY 2015** 

• www.mortenson.com



AUGUST 2015

• www.**mortenson**.com



**AUGUST 2015** 

WWW.MORTENSON.COM



**SCOREBOARD** 

WWW.MORTENSON.COM



- Largest pivoting doors in the world
- Five doors spanning from 95' tall to 75' tall by 55' wide
- Operated by hydraulic arms

**OPERABLE GLASS DOORS** 





**OPERABLE GLASS DOORS** 





**OPERABLE GLASS DOORS** 



**HYDRAULIC ARMS** 

WWW.MORTENSON.COM

# Minnesota Multipurpose Stadium Current Status

- Project Is Nearly 80% Complete
- Roughly \$679M of Work Installed to Date
- Over 2.1 Million Craft Worker Hours



1400+/- Men & Women Working On Site

- 4% Veteran Workers
- 37% Minority Workers Goal 32%
- 9% Female Workers Goal 6%

#### Targeted Businesses

- 17% WBE Goal 11%
- 12% MBE Goal 9%
- 33 MBE Firms Awarded Contracts
- 55 WBE Firms Awarded Contracts
- 228 MN Based Firms Awarded Work

# What a Difference a Year Makes October '14



# What a Difference a Year Makes October '15