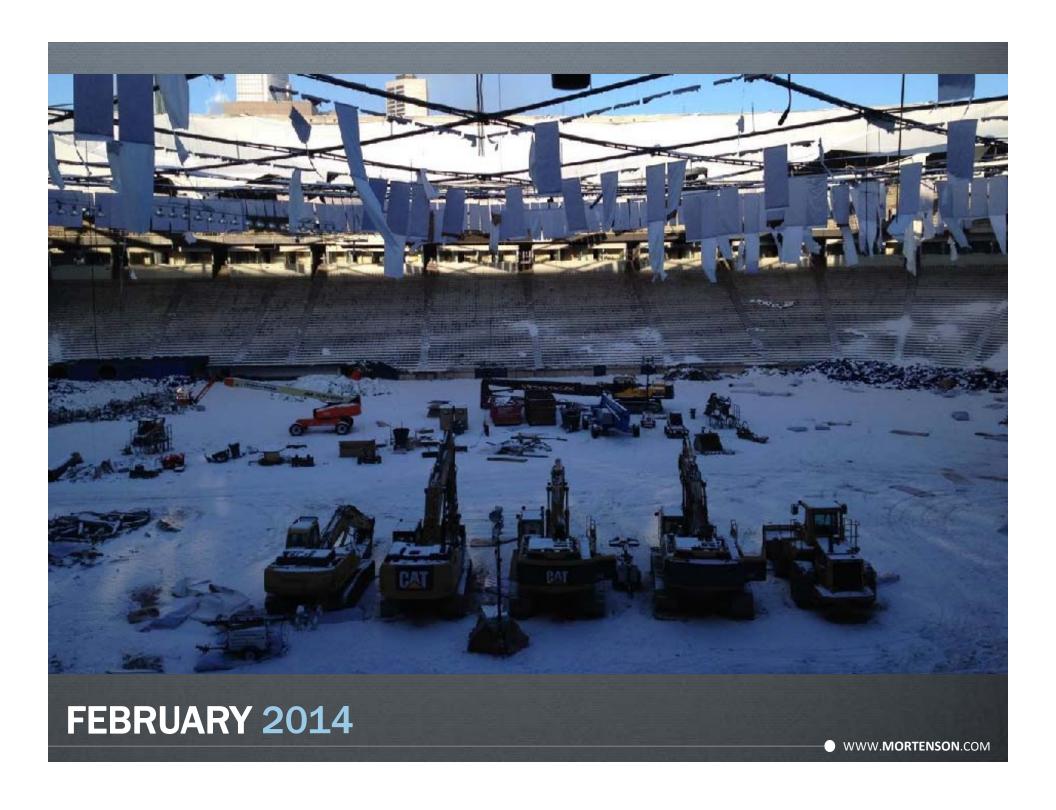

#### **Schedule Milestones**

• **Groundbreaking:** December 3, 2013

• Excavation: November 2013 - April 2014

Tower Cranes Erected: January – June 2014

Demolish Metrodome: January - April 2014

Concrete Foundations:
 January 2014 - February 2015