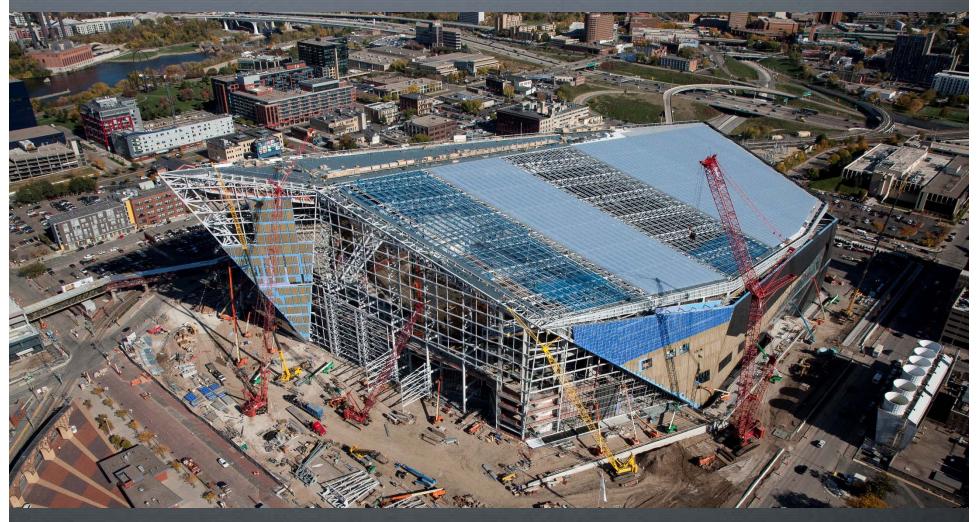

Largest pivoting doors in the world
- Five doors spanning from 95' tall to 75' tall by 55' wide
- Operated by hydraulic arms

**OPERABLE GLASS DOORS** 





**OPERABLE GLASS DOORS** 





**OPERABLE GLASS DOORS** 



**HYDRAULIC ARMS** 

WWW.MORTENSON.COM

# Minnesota Multipurpose Stadium Current Status

- Project Is Nearly 80% Complete
- Roughly \$679M of Work Installed to Date
- Over 2.1 Million Craft Worker Hours



1400+/- Men & Women Working On Site

- 4% Veteran Workers
- 37% Minority Workers Goal 32%
- 9% Female Workers Goal 6%

#### Targeted Businesses

- 17% WBE Goal 11%
- 12% MBE Goal 9%
- 33 MBE Firms Awarded Contracts
- 55 WBE Firms Awarded Contracts
- 228 MN Based Firms Awarded Work

# What a Difference a Year Makes October '14



# What a Difference a Year Makes October '15