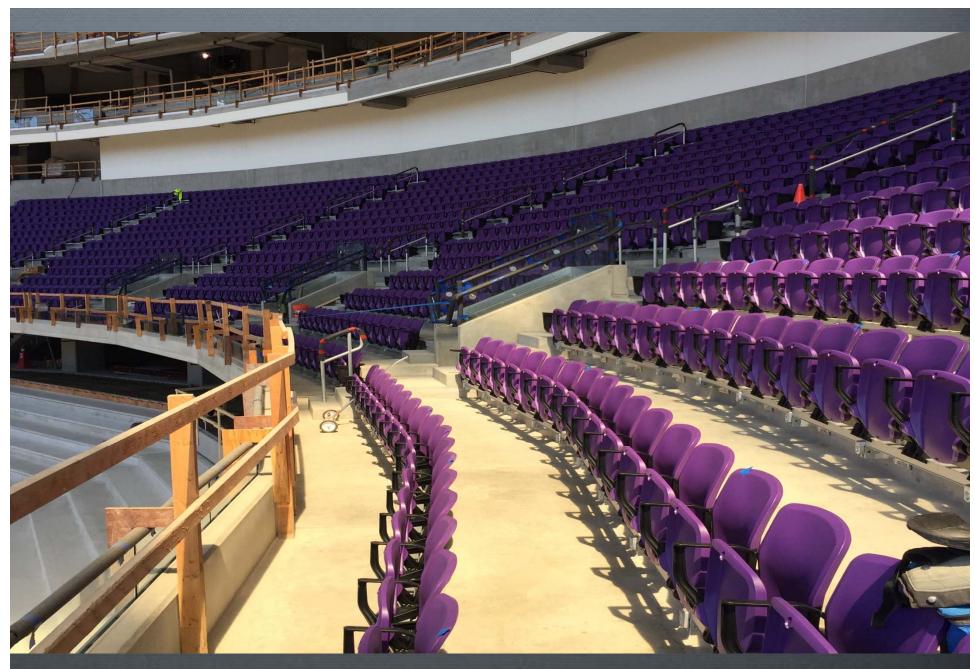

**PROJECT OVERVIEW** 

- Home to the Minnesota Vikings
- Venue for a broad range of civic, community, athletic, and cultural activities
- \$847,600,000 construction budget
- 1.7 million square feet
- 65,000 seats; up to 125 suites; 7,500 club seats
- Largest clear ETFE roof in the world
- 5 Operable Doors 55' wide and ranging from 95' high to 78' high