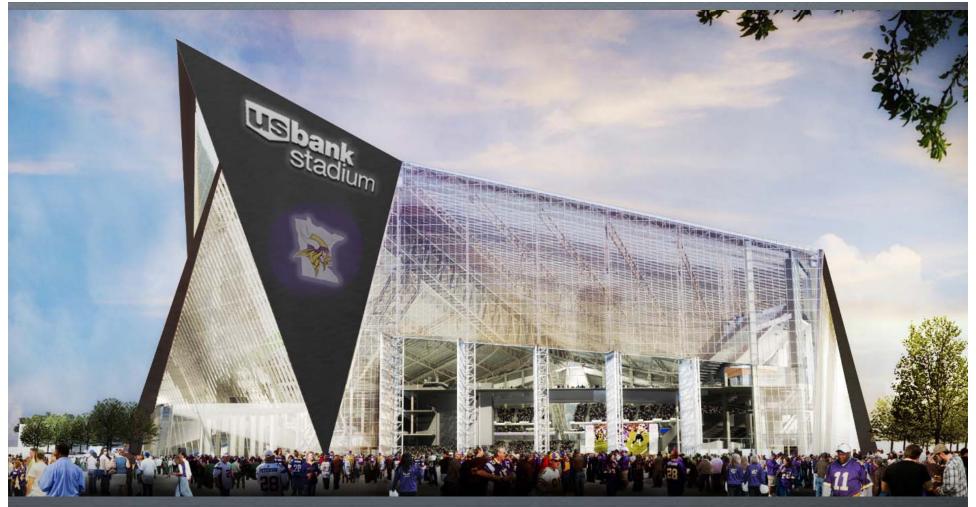

**PROJECT OVERVIEW** 

- Home to the Minnesota Vikings
- Venue for a broad range of civic, community, athletic, and cultural activities
- \$847,600,000 construction budget
- 1.7 million square feet
- 65,000 seats; up to 125 suites; 7,500 club seats
- Largest clear ETFE roof in the world
- 5 Operable Doors 55' wide and ranging from 95' high to 78' high

#### **PROJECT OVERVIEW**

**U.S. BANK STADIUM** 

U.S. BANK STADIUM

WWW.MORTENSON.COM

PROPOSED RYAN DEVELOPMENT

**U.S. BANK STADIUM** 

• www.**mortenson**.com

Mechanical Mezzanine Upper Concourse Upper Suite Upper Club Main Concourse Lower Club Lower Suite