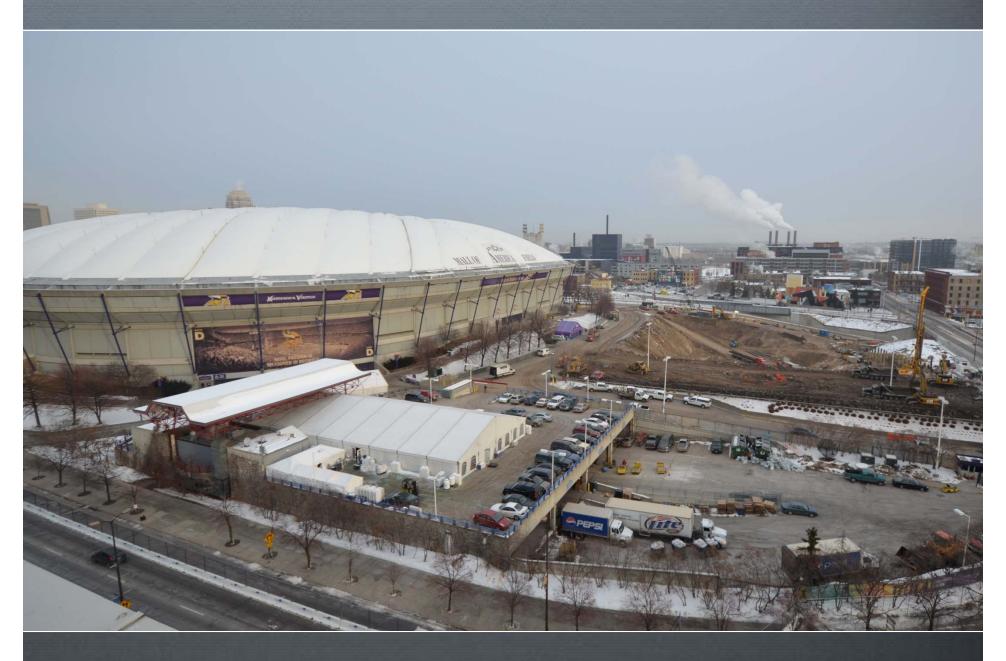

#### **Schedule Milestones**

• **Groundbreaking:** December 3, 2013

• Excavation: November 2013 - April 2014

Tower Cranes Erected: January – June 2014

Demolish Metrodome: January - April 2014

Concrete Foundations:
 January 2014 - February 2015