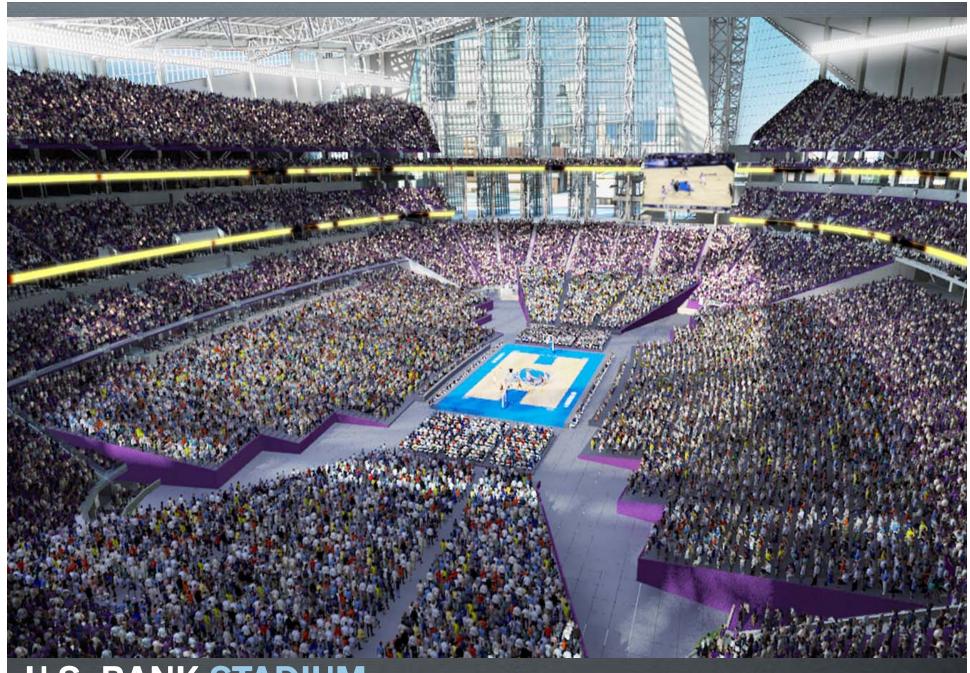

**PROJECT OVERVIEW** 

- Home to the Minnesota Vikings
- Venue for a broad range of civic, community, athletic, and cultural activities
- \$847,600,000 construction budget
- 1.7 million square feet
- 65,000 seats; up to 125 suites; 7,500 club seats
- Largest clear ETFE roof in the world
- 5 Operable Doors 55' wide and ranging from 95' high to 78' high

#### **PROJECT OVERVIEW**

**U.S. BANK STADIUM** 

U.S. BANK STADIUM

WWW.MORTENSON.COM

PROPOSED RYAN DEVELOPMENT

**U.S. BANK STADIUM** 

• www.**mortenson**.com

Mechanical Mezzanine Upper Concourse Upper Suite Upper Club Main Concourse Lower Club Lower Suite