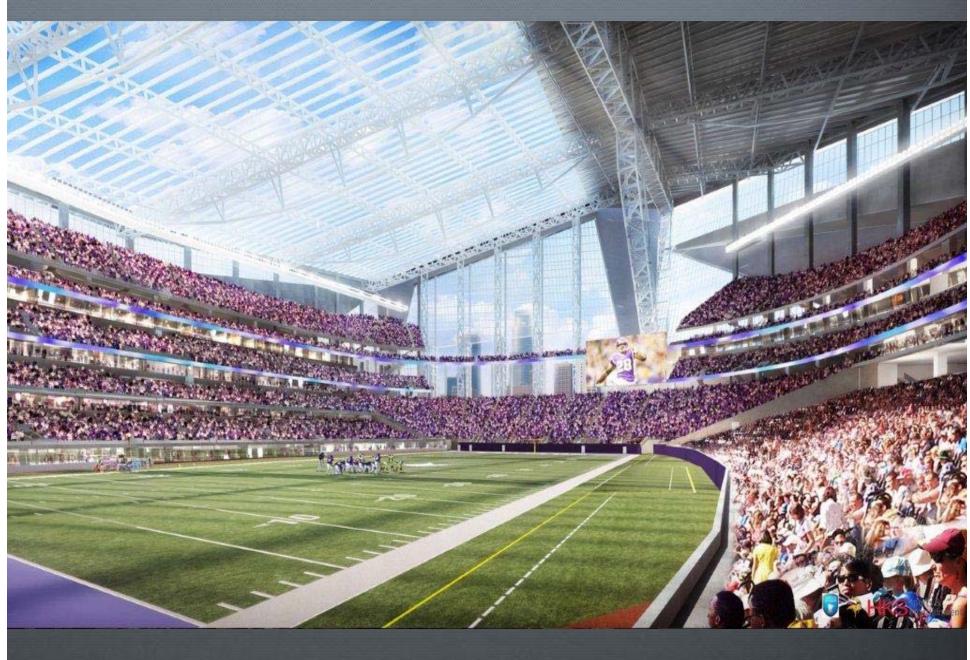

**PROJECT OVERVIEW** 

- Home to the Minnesota Vikings
- Venue for a broad range of civic, community, athletic, and cultural activities
- \$847,600,000 construction budget
- 1.7 million square feet
- 65,000 seats; up to 125 suites; 7,500 club seats
- Largest clear ETFE roof in the world
- 5 Operable Doors 55' wide and ranging from 95' high to 78' high

#### **PROJECT OVERVIEW**

**U.S. BANK STADIUM** 

U.S. BANK STADIUM

WWW.MORTENSON.COM

PROPOSED RYAN DEVELOPMENT

**U.S. BANK STADIUM** 

• www.**mortenson**.com

Mechanical Mezzanine Upper Concourse Upper Suite Upper Club Main Concourse Lower Club Lower Suite