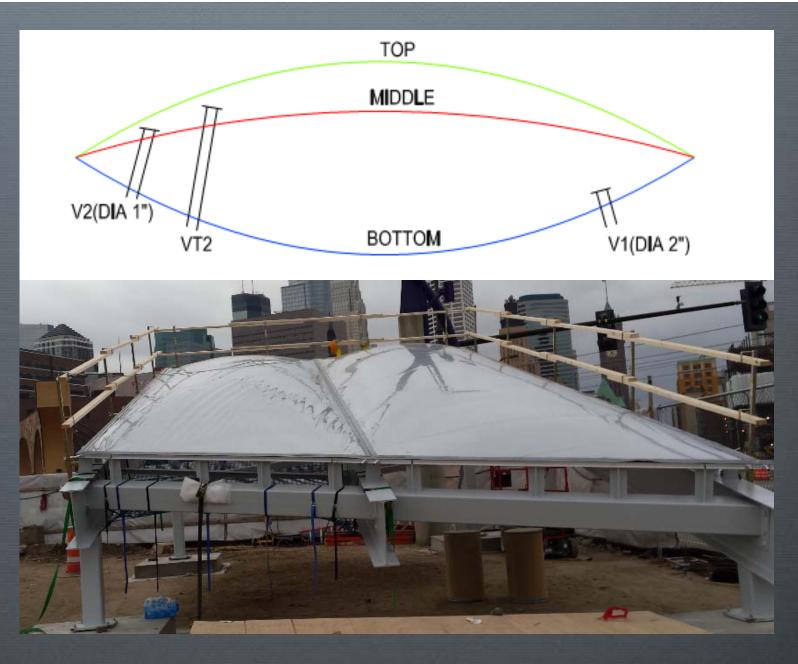

#### **Snow Catchment Basin**

- Designed for 100 year event
- Deepest section: 40+ feet
- Steepest Slope: 45 degrees
- Combination of concrete and metal decking wearing surfaces
- Heated concrete topping slab