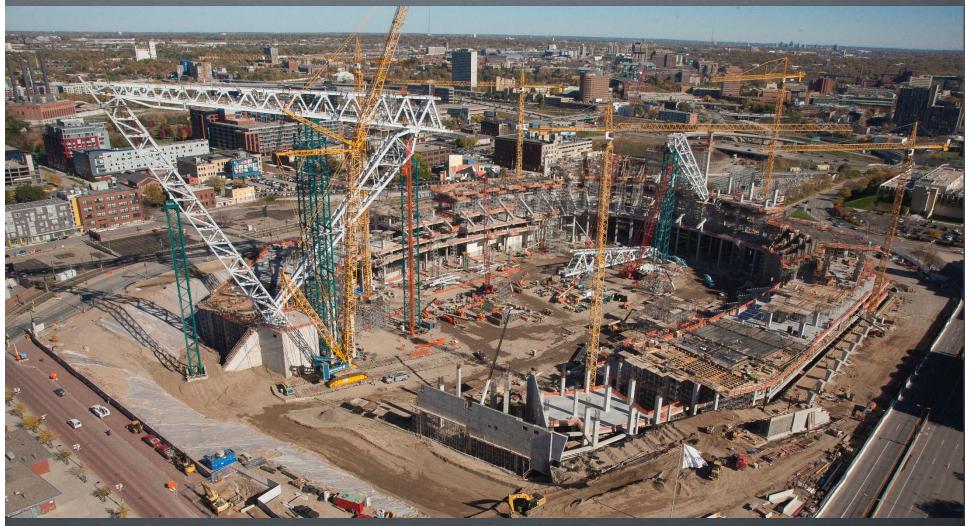

.COM



**SCOREBOARD** 

WWW.MORTENSON.COM



- Largest pivoting doors in the world
- Five doors spanning from 95' tall to 75' tall by 55' wide
- Operated by hydraulic arms

**OPERABLE GLASS DOORS** 





**OPERABLE GLASS DOORS** 





**OPERABLE GLASS DOORS** 



**HYDRAULIC ARMS** 

WWW.MORTENSON.COM

# Minnesota Multipurpose Stadium Current Status

- Project Is Nearly 80% Complete
- Roughly \$679M of Work Installed to Date
- Over 2.1 Million Craft Worker Hours



1400+/- Men & Women Working On Site

- 4% Veteran Workers
- 37% Minority Workers Goal 32%
- 9% Female Workers Goal 6%

#### Targeted Businesses

- 17% WBE Goal 11%
- 12% MBE Goal 9%
- 33 MBE Firms Awarded Contracts
- 55 WBE Firms Awarded Contracts
- 228 MN Based Firms Awarded Work

# What a Difference a Year Makes October '14



# What a Difference a Year Makes October '15