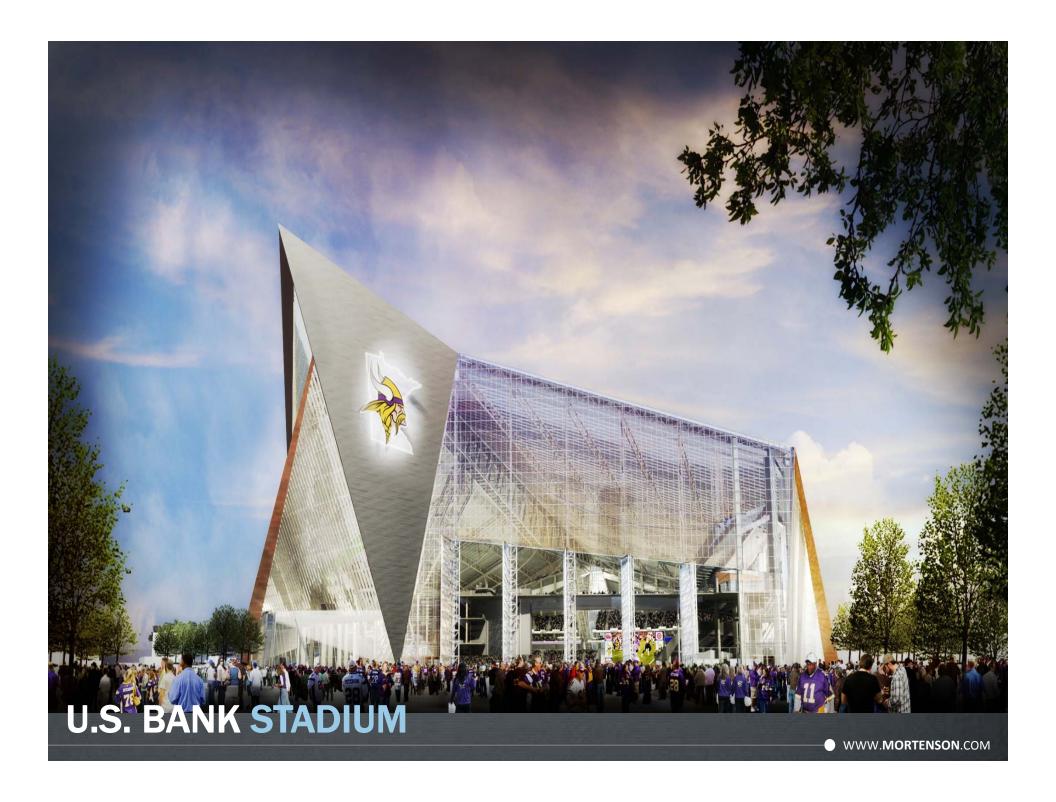

# ... National Sports Builder

Start Date: December 3, 2013

Substantial Completion Date: July 29, 2016

Construction Value: \$847.6 Million

**Architect/Engineer:** HKS Architects / Thornton Tomasetti

**Customer:** Minnesota Sports Facilities Authority

**PROJECT OVERVIEW** 

- Home to the Minnesota Vikings
- Venue for a broad range of civic, community, athletic, and cultural activities
- \$847,600,000 construction budget
- 1.7 million square feet
- 65,000 seats; up to 125 suites; 7,500 club seats
- Largest clear ETFE roof in the world
- 5 Operable Doors 55' wide and ranging from 95' high to 78' high

#### **PROJECT OVERVIEW**

**U.S. BANK STADIUM** 

U.S. BANK STADIUM

WWW.MORTENSON.COM

PROPOSED RYAN DEVELOPMENT

**U.S. BANK STADIUM** 

• www.**mortenson**.com

Mechanical Mezzanine Upper Concourse Upper Suite Upper Club Main Concourse Lower Club Lower Suite