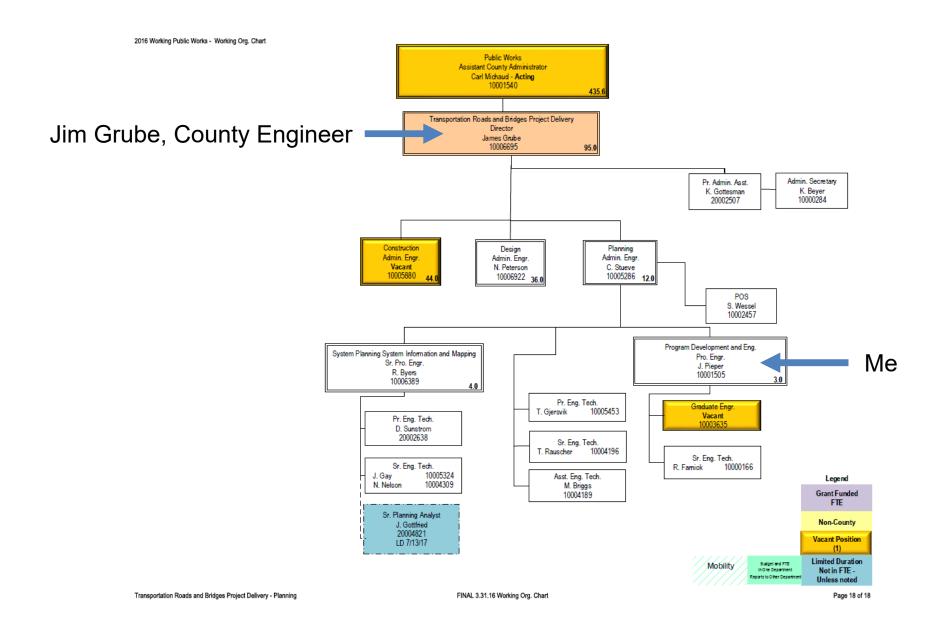

## **Father Hennepin County**

Jason Pieper, E.I.T.

**Transportation Planning** 

Hennepin