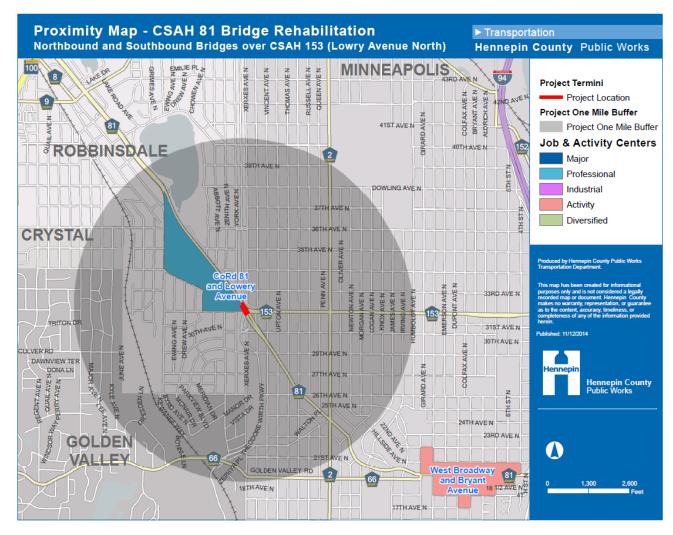

## **Father Hennepin County**



Jason Pieper, E.I.T.

**Transportation Planning** 





Hennepin

#### **CURRENT PROJECTS (1 OF 5)**









### **CURRENT PROJECTS (2 OF 5)**









#### **CURRENT PROJECTS (3 OF 5)**











## **CURRENT PROJECTS (4 OF 5)**











#### **CURRENT PROJECTS (5 OF 5)**









## **Upcoming Projects (1 of 3)**











## **Upcoming Projects (2 of 3)**









## **Upcoming Projects (3 of 3)**













# Future Challenges (1 of 10,000)







# Future Challenges (2 of 10,000)







#### **AMERICANS WITH DISABILITIES ACT (ADA)**





#### **DATA DRIVEN DECISIONS**





#### MINNEAPOLIS NOW RESPONSIBLE FOR...







#### **Questions?**

## Jason Pieper

(Transportation Engineer)

Jason.Pieper@hennepin.us

612-596-0241