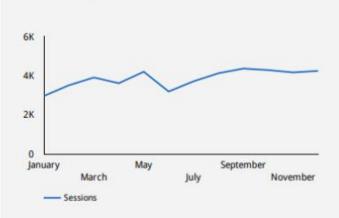

#### **Website Activity Dashboard**

Sessions 46.3K 3K

Pageviews 93.5K

News Views

Directory Views

21.0K

#### **Website Visitor Traffic**