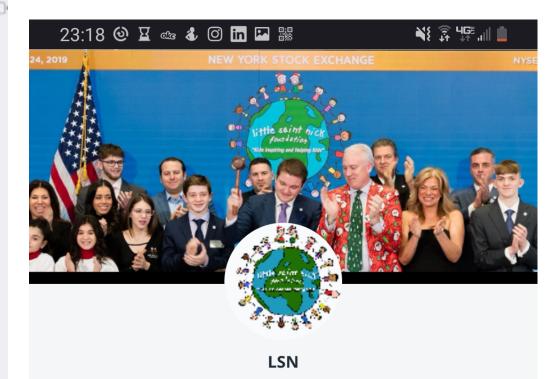

### Support Little Saint Nick Today

Non-profit organization that inspires kids to help kids in and out of hospitals

Use the QR code to visit the link to donate today!

donate.onboardapp.co/lsngr/558bc248

### Thank you so much for donating to Little Saint Nick♥

 $\sim$ 

 $\mathbf{\vee}$ 