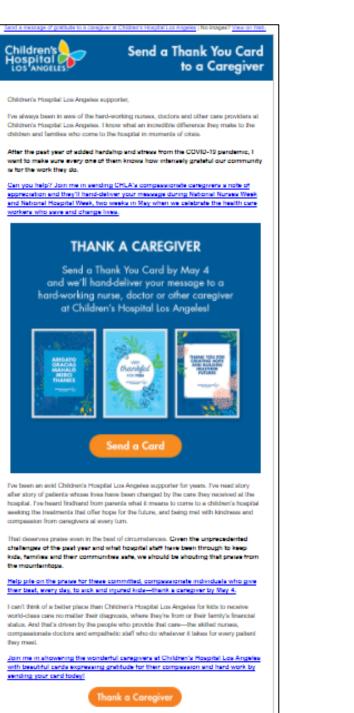

# Idea #1: Send a Card to a Caregiver Children's Hospital of Los Angeles

Thank you for helping us do something special for the dedicated people who bring hope

4650 Sunset Bivd., #29, Los Angeles, CA 90027 600-017-1543 / foundation/Protection

### Send a card to a caregiver.

Our nurses, doctors and other caregivers make a life-changing difference for kids, their families and our larger community every day and they're as committed as ever, even after more than 12 grueling months of pandemic response.

Send them a thank you note and card by May 14 to let them know their hard work and compassion is appreciated. Your card will be hand-delivered in honor of National Nurses Week and National Hospital Week—two weeks in May when we celebrate health care heroes.