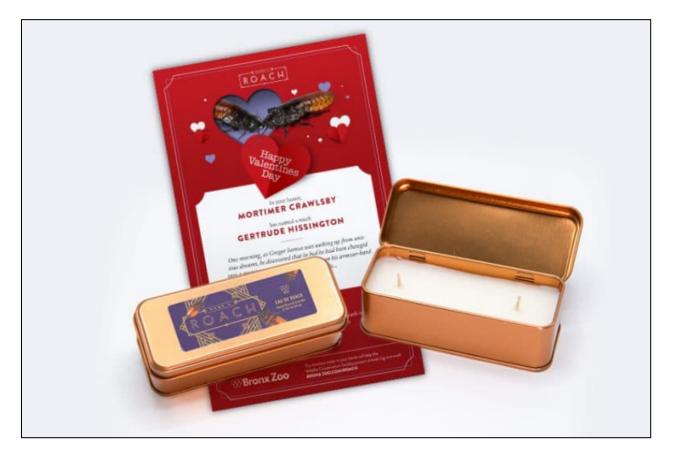

Bonus Ideas: Bronx Zoo – Valentine's Day Adding Texture to Envelopes **Tactile Paper Stocks USPS** Promotions Calendar Animated Facebook Ad Wikipedia – Monthly ask (pop-up) **Curated Content Webinar Series** 

Sponsored · 🕄

Name a Roach for your sweetheart this Valentine's Day because your love is eternal. Now with new gifts for 2020.

...