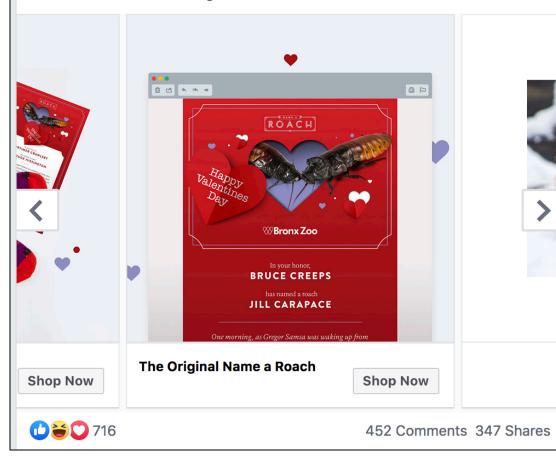

Bonus Ideas: Bronx Zoo – Valentine's Day Adding Texture to Envelopes **Tactile Paper Stocks USPS** Promotions Calendar Animated Facebook Ad Wikipedia – Monthly ask (pop-up) **Curated Content Webinar Series** 

Sponsored · 🕄

Name a Roach for your sweetheart this Valentine's Day because your love is eternal. Now with new gifts for 2020.

...