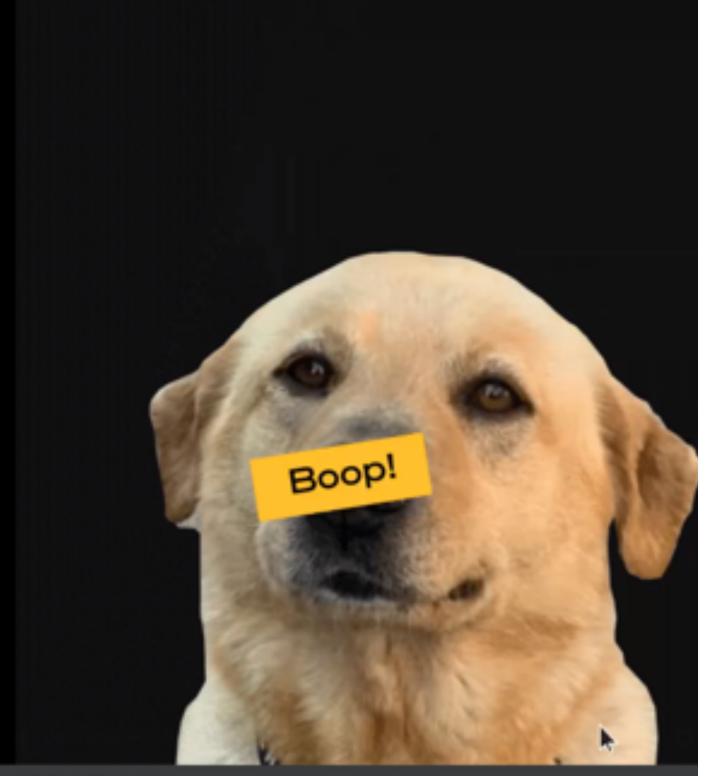

John Fetterman 😪 Sponsored - Paid for by Fetterman for PA - 3

hiiiiii i'm levi fetterman the official dog of pennsylvania.

my human jawn is running for senate and needs ur help.

can u boop my nose to help him flip PA? i hope to be senate dog plz help 🐯

SECURE.ACTBLUE.COM Boop my nose to donate \$5 🐯 Not affiliated with Facebook

## Animated FB ad