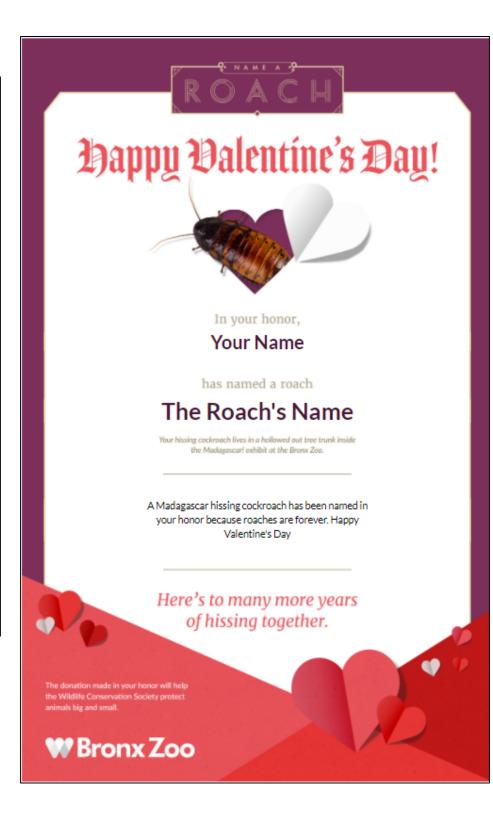

Bonus Ideas: Bronx Zoo – Valentine's Day Adding Texture to Envelopes **Tactile Paper Stocks USPS** Promotions Calendar Animated Facebook Ad Wikipedia – Monthly ask (pop-up) **Curated Content Webinar Series** 

Sponsored · 🕄

Name a Roach for your sweetheart this Valentine's Day because your love is eternal. Now with new gifts for 2020.

...