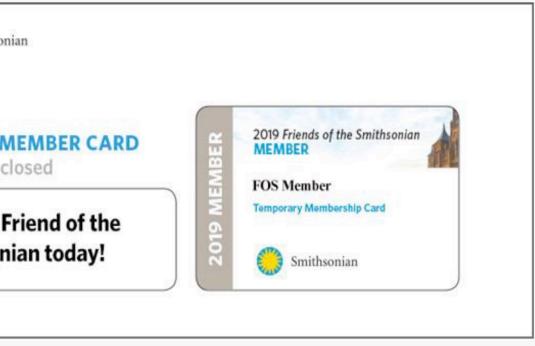

|      | Friends of the Smithso                           |
|------|--------------------------------------------------|
| VIII | Contributing Membership<br>PO Box 37012, MRC 712 |
|      | Washington, DC 20013-7012                        |
|      | YOUR 2019 End                                    |
|      | Become a                                         |
|      | Smithson                                         |
|      | 51111301                                         |