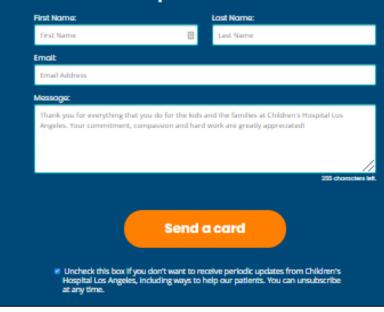

### Send a card to a caregiver.

Our nurses, doctors and other caregivers make a life-changing difference for kids, their families and our larger community every day and they're as committed as ever, even after more than 12 grueling months of pandemic response.

Send them a thank you note and card by May 14 to let them know their hard work and compassion is appreciated. Your card will be hand-delivered in honor of National Nurses Week and National Hospital Week—two weeks in May when we celebrate health care heroes.

### Step 2: Add a note!

| () | 0 | 0 |  |
|----|---|---|--|
|    |   |   |  |
|    |   | ĺ |  |
|    |   |   |  |
|    |   |   |  |

| hildren's<br>ospital<br>os Angeles          |                                                                                                                                                                                                                                                                                                                                                                                                                                                   |
|---------------------------------------------|---------------------------------------------------------------------------------------------------------------------------------------------------------------------------------------------------------------------------------------------------------------------------------------------------------------------------------------------------------------------------------------------------------------------------------------------------|
| Tha                                         | nk you for your note of support!                                                                                                                                                                                                                                                                                                                                                                                                                  |
| Make sure                                   | our incredible nurses, doctors and caregivers get plenty of uplifting wishes                                                                                                                                                                                                                                                                                                                                                                      |
| ana gro                                     | atitude: spread the word to your online community and ask them send a<br>card today:                                                                                                                                                                                                                                                                                                                                                              |
|                                             | <b>6 O</b>                                                                                                                                                                                                                                                                                                                                                                                                                                        |
|                                             |                                                                                                                                                                                                                                                                                                                                                                                                                                                   |
| gift today t<br>research fe<br>children, fo | o more for nurses, doctors, caregivers and the kids and families we serve? Make a<br>to help Children's Hospital Los Angeles provide more leading-edge care and<br>or kids. Your gift will help us continue offering specialized care tailored just for<br>smily-centered support programs for parents and siblings, and special touches like<br>—so that when kids come to the hospital, they get the best treatment and still get<br>sing kids. |
| I would like                                | to make a tax-deductible gift of:                                                                                                                                                                                                                                                                                                                                                                                                                 |
|                                             |                                                                                                                                                                                                                                                                                                                                                                                                                                                   |
| <ul> <li>Specify a</li> </ul>               | program for this gift to support (optional)                                                                                                                                                                                                                                                                                                                                                                                                       |
| Billing In                                  | formation                                                                                                                                                                                                                                                                                                                                                                                                                                         |
| First Name                                  |                                                                                                                                                                                                                                                                                                                                                                                                                                                   |
| Street 1:                                   |                                                                                                                                                                                                                                                                                                                                                                                                                                                   |
|                                             |                                                                                                                                                                                                                                                                                                                                                                                                                                                   |
| Street 2:                                   |                                                                                                                                                                                                                                                                                                                                                                                                                                                   |
| • City:                                     | State/Province: ZIP/Postal Code:                                                                                                                                                                                                                                                                                                                                                                                                                  |
|                                             |                                                                                                                                                                                                                                                                                                                                                                                                                                                   |
| Email Addr                                  | 22                                                                                                                                                                                                                                                                                                                                                                                                                                                |
| Paymen                                      | t Information                                                                                                                                                                                                                                                                                                                                                                                                                                     |
| Credit Card                                 |                                                                                                                                                                                                                                                                                                                                                                                                                                                   |
| Expiration I                                | Date: = CV/ Number: What is this?                                                                                                                                                                                                                                                                                                                                                                                                                 |
| 02                                          |                                                                                                                                                                                                                                                                                                                                                                                                                                                   |
|                                             |                                                                                                                                                                                                                                                                                                                                                                                                                                                   |
|                                             | Donate Now                                                                                                                                                                                                                                                                                                                                                                                                                                        |
|                                             |                                                                                                                                                                                                                                                                                                                                                                                                                                                   |
|                                             |                                                                                                                                                                                                                                                                                                                                                                                                                                                   |
|                                             | Your contribution to Children's Hospital Los BEST                                                                                                                                                                                                                                                                                                                                                                                                 |
|                                             | Angeles is tax-deductible to the fullest extent allowable under the law.                                                                                                                                                                                                                                                                                                                                                                          |
|                                             | Online Privaty   Other Veya to Help<br>If you have a question about your donation                                                                                                                                                                                                                                                                                                                                                                 |
|                                             | please call 323-361-3850 or email us at                                                                                                                                                                                                                                                                                                                                                                                                           |