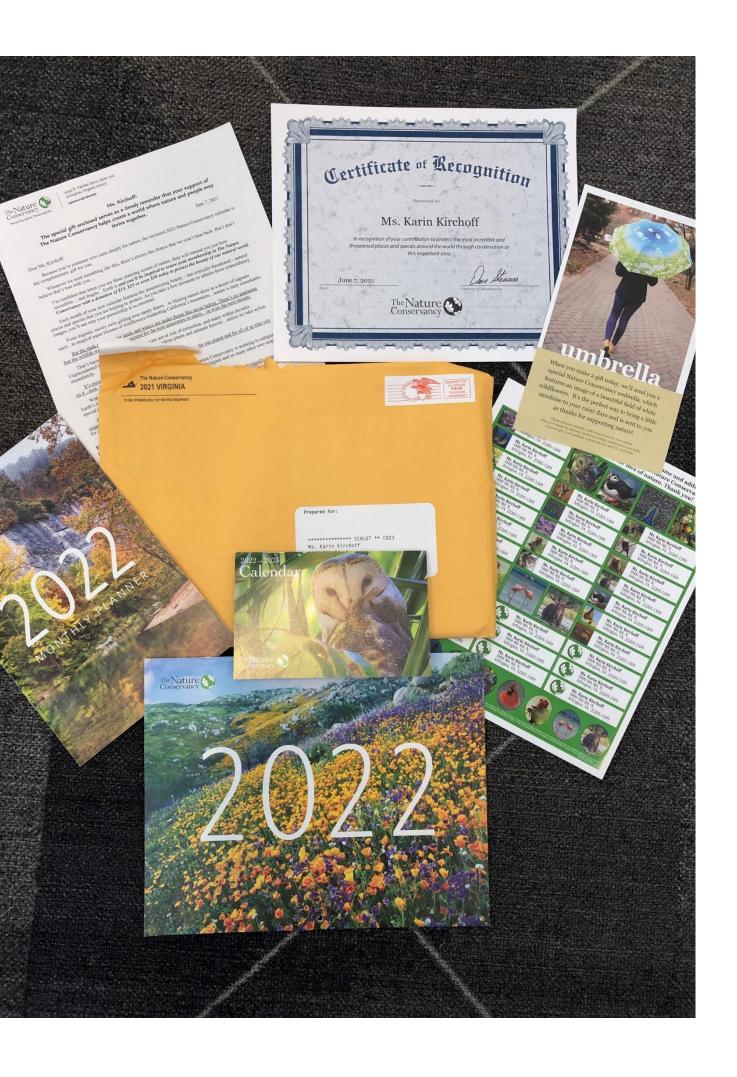

### The Nature Conservancy Calendar+

- Calendar mails in acquisition, lapsed recapture and appeals.
- Higher value donors get the additional mini calendar/planner
- Highest performing appeal for the year (nearly double that of the next closest appeal.)
- What make it unique and special is TNC's process.