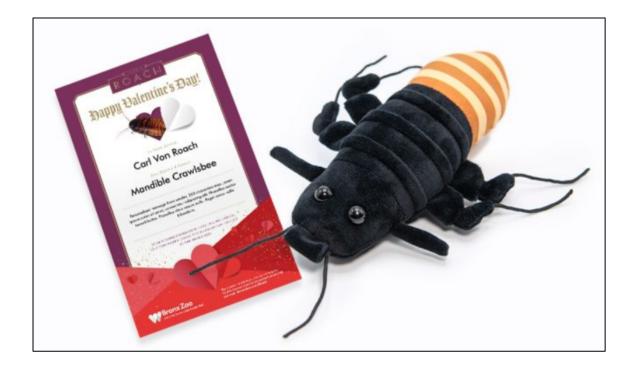

Bonus Ideas: Bronx Zoo – Valentine's Day Adding Texture to Envelopes **Tactile Paper Stocks USPS** Promotions Calendar Animated Facebook Ad Wikipedia – Monthly ask (pop-up) **Curated Content Webinar Series** 

Sponsored · 🕄

Name a Roach for your sweetheart this Valentine's Day because your love is eternal. Now with new gifts for 2020.

...