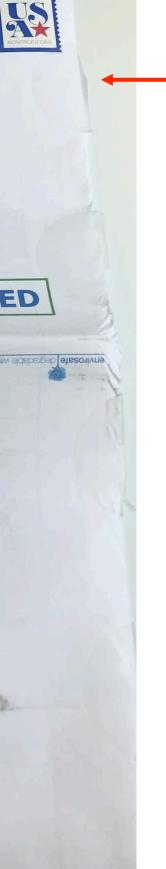

## Idea #4: Tabbed OE – From Flat to Letter Postage Rate (Population Connection)

# POPULATION CONNECTION

Tabs to hold the 9 x 12 together

10793/013

Ms Karin Kirchoff 4075 Wilson Blvd Ste 800 Arlington, VA 22203-1798 

The climate solution no one is talking about!

The climate solution <u>no one</u> is talking about!

www.popconnect.org

2120 L STREET NW, SUITE 500 • WASHINGTON, DC 20037

Tabs to hold the 9 x 12 together

Envelope mails as a 6 x 9 but when the tabs are unsealed, it is a 9 x 12/larger format envelope!

The thickness of the '6x9' is intriguing and it is a great way around the postal surcharge on flats.