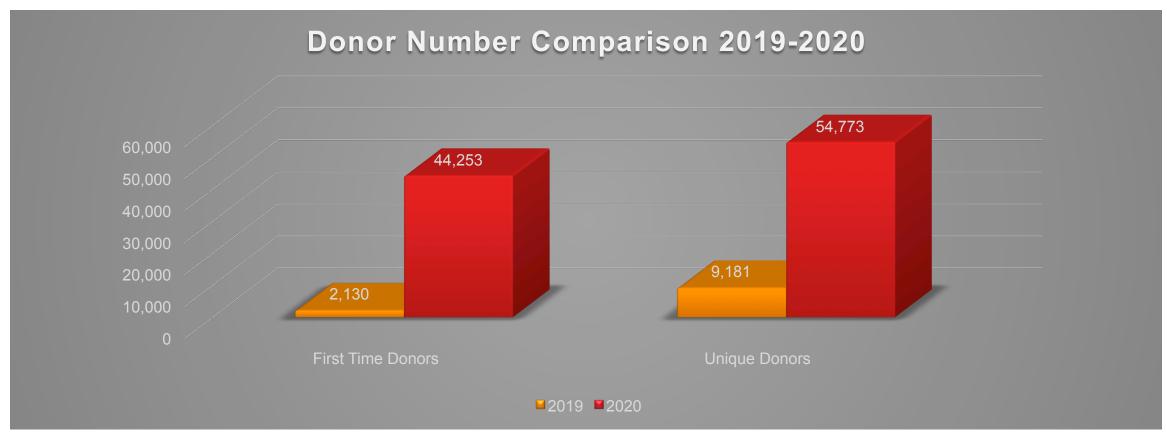

tural vibrancy are supported, valued and economically secure.

## Impact of COVID-19 on our community

#### Previous shut downs

- **Labor Disputes**
- Natural Disasters

ionitify git 978/476 alithitaicitife 9 Climan 187 The mainquis inound the tone Asimolity git 978/476 alithitaicitife 9 Climan 187 Thomas mainquis inound the tone

#### Broadway, Symbol of New York Resilience, Shuts Down Amid Virus Threat

— The New York Times 3/12/2020

#### COVID-19 Pandemic Shuts Down **Hollywood Productions**

— National Public Radio 3/20/2020

\$1,000 P. Lana, were any communication and otherwise payment and decreases (\$0.000)000 P. Lanas, were any communication and otherwise payment and decreases (\$0.000)000 P.

### Our friends stepped in to help...





## How did this affect our donor pipeline?



## Online giving increased substantially



## The Actors Fund, for everyone in entertainment.









actorsfund.org