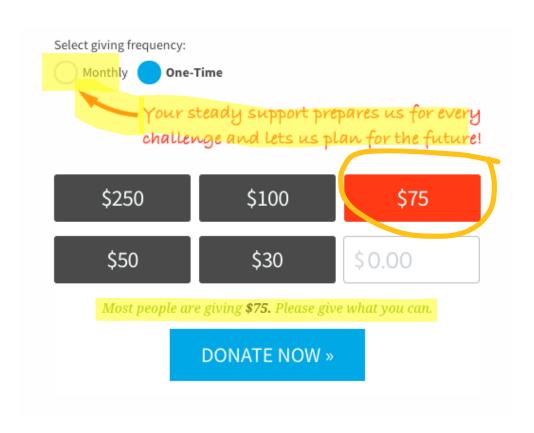

#### How visually emphasizing a gift amount on a primary donation page impacts revenue

Experiment ID: #16415

#### **Experiment Summary**

Timeframe: 4/16/2019 - 6/14/2019

Significant testing had been done on the Missionary Oblates primary donation page in an effort to increase donor conversion. Because of the low conversion rate from this page, we weren't able to validate these experiments or help improve conversion on the page. Because of this, we hypothesized testing an element on the page that might impact overall revenue and average gift. For this experiment we tested visually emphasizing a larger gift amount than what we knew was the average gift on this page. To do this, we put the higher suggested gift amount in the middle of the gift arrays, put a box around it and noted that gift amount to be the "most popular".

#### Research Question

Can we increase average gift and overall revenue by visually emphasizing a specific gift amount?

# How Visually Emphasizing A Gift Amount On A Primary Donation Page Impacts Revenue Experiment ID: #16415