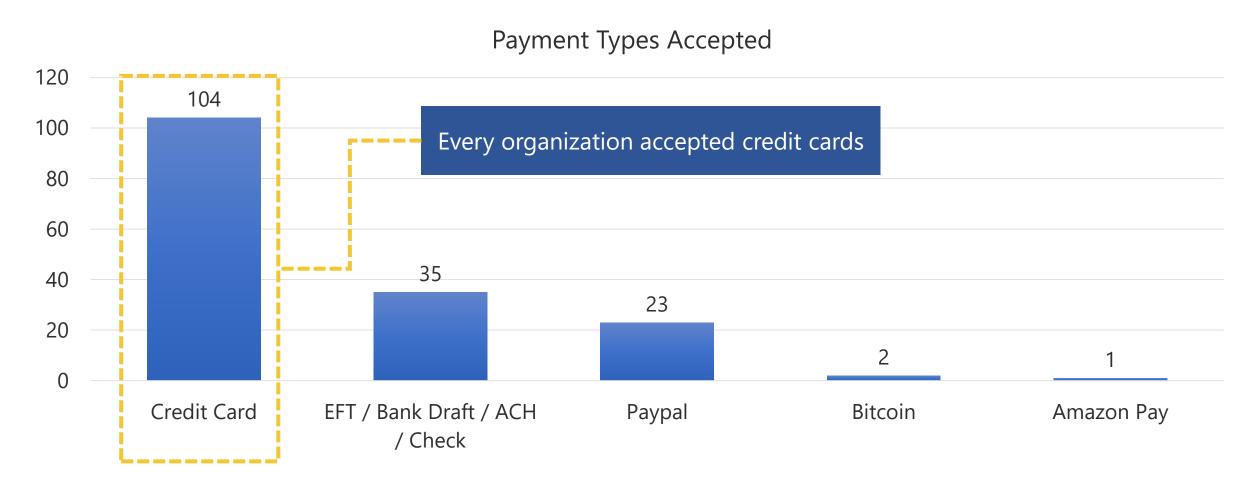

# Not All Payment Types Are Equal

# TRY ACCEPTING EFT/DIRECT DEPOSIT FOR ONLINE RECURRING GIFTS.