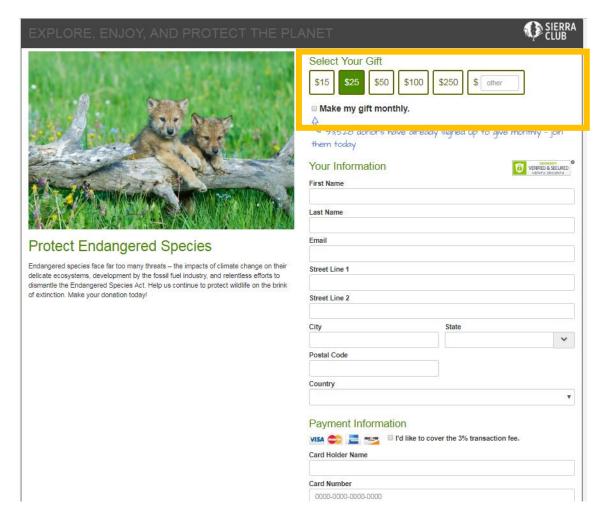

## Sierra Club Testing Defaulting to Recurring Gift

CONTROL – ONE-TIME

## Sierra Club Testing Defaulting to Recurring Gift

**CONTROL – ONE-TIME** 