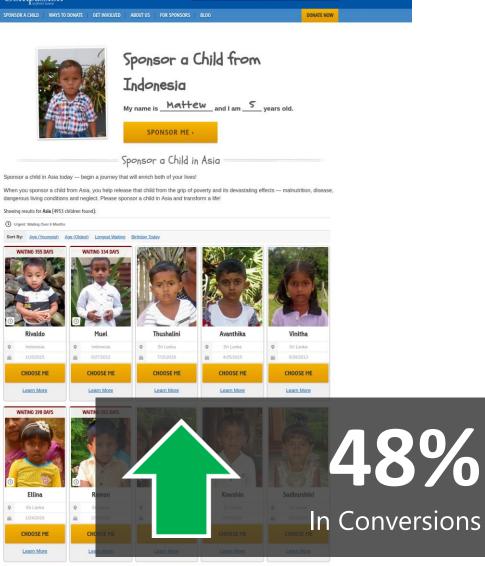

# How a simplified decision process and contextual landing page design affects conversion EXPERIMENT ID: #9172

#### Original

your child's photo, personal story and a child sponsorship packet by mail in

#### One Child