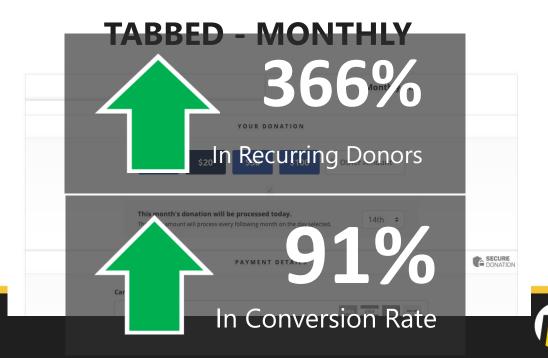

## Defaulting to Monthly Tabbed Treatment,

# NO DISCERNIBLE EFFECT ON ONE-TIME DONOR TABBED - SINGLE CONVERSION: ABBED - MONTHLY