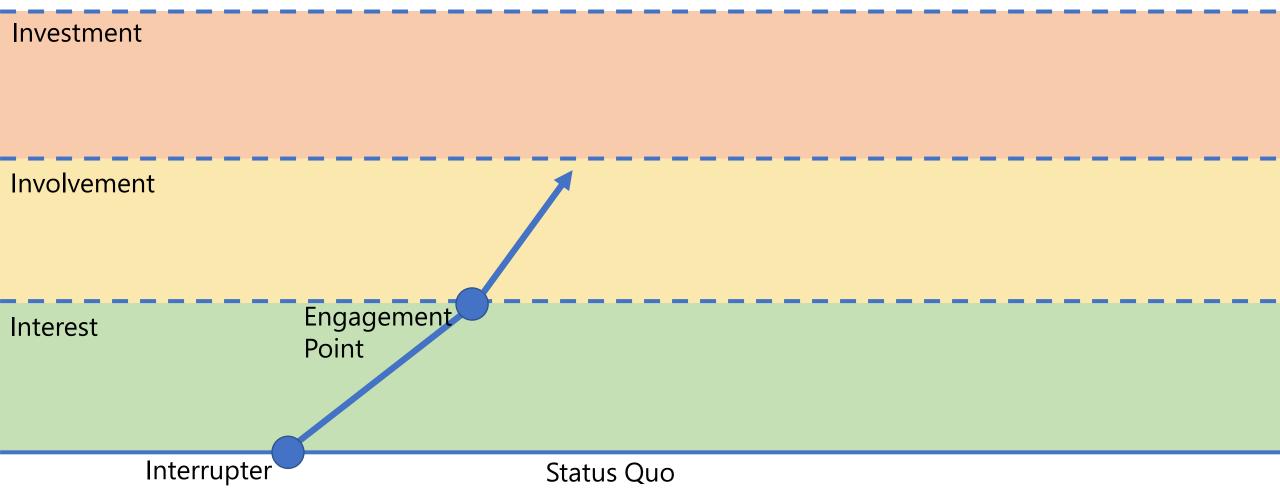

## STATUS QUO BIAS

the idea that we will stick to a pre-specified course of action laid out for us like a default selection or that we'll keep doing what we're doing