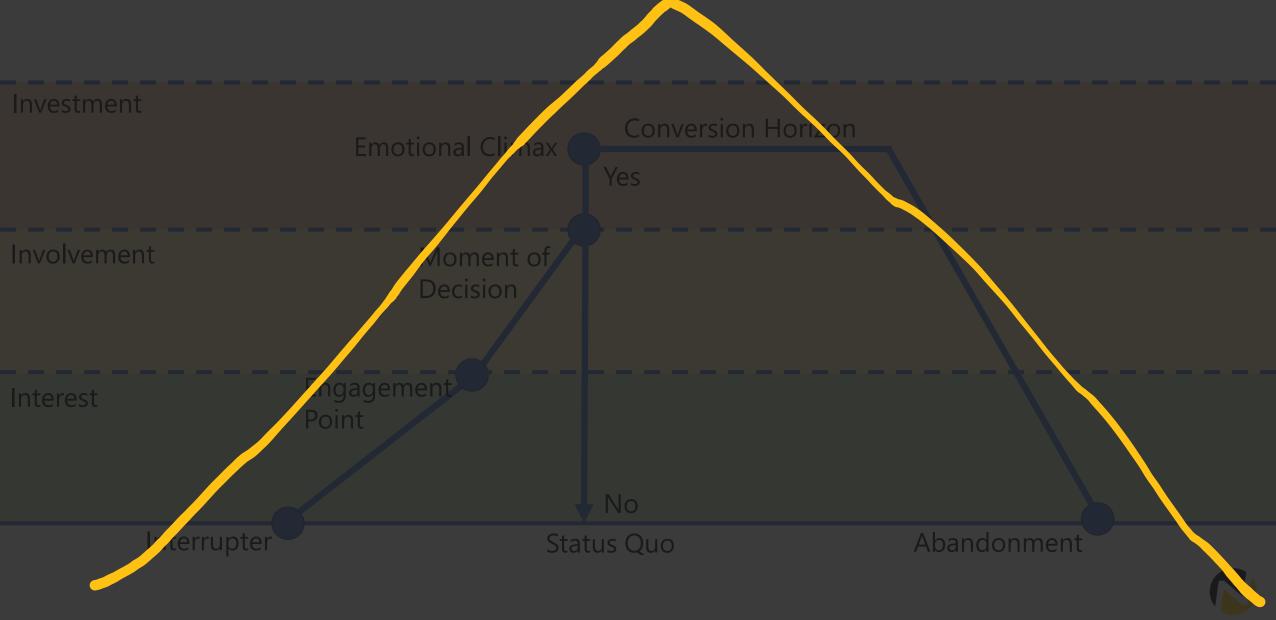

# UNDERSTANDING THE ONLINE GIVING EXPERIENCE.

Investment
Involvement

Interest

Investment
Involvement
Interest

### Sparkline of a Donation