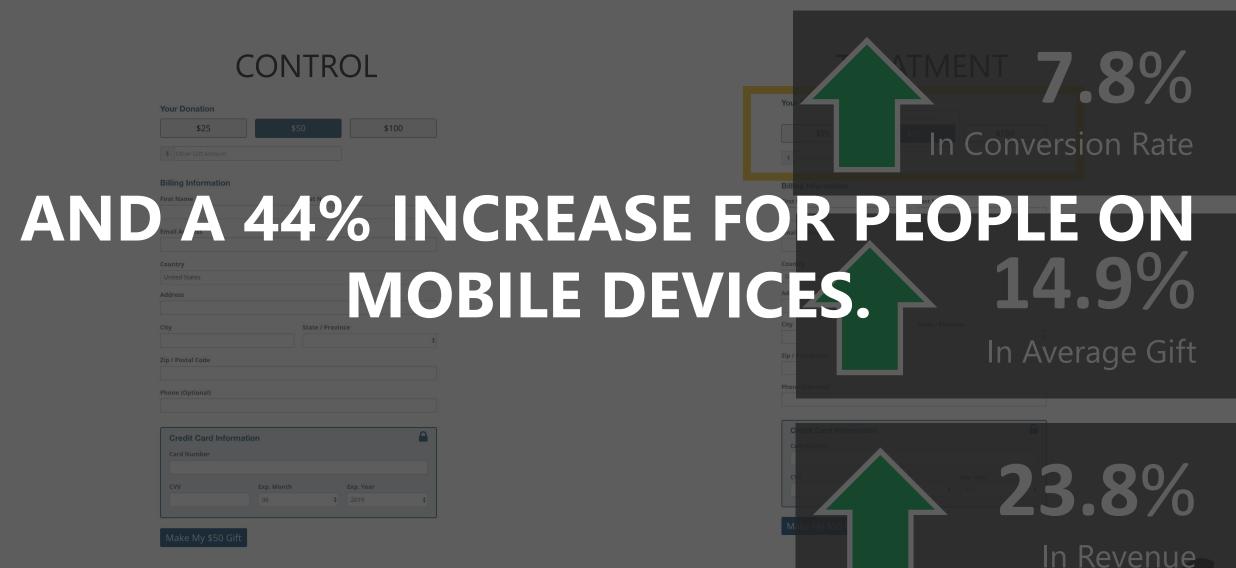

#### **Key Learnings**

We were able to increase overall revenue from the primary donation page by 24%. By visually emphasizing the gift and noting it as the "most popular", we eliminated some of the decision process friction in making a gift and increased the average gift on the page. Additionally, we saw an even stronger increase in revenue (44%) for people on mobile devices. This learning has a significant impact on revenue for the organization.

#### Key Learnings

We were able to increase overall revenue from the primary donation page by 24%. By visually emphasizing the gift and noting it as ne "most popular", we eliminated some of the decision process friction in making a gift and increased the average gift on the page, dditionally, we saw an even stronger increase in revenue (44%) for people on mobile devices. This learning has a significant impact in revenue for the organization.