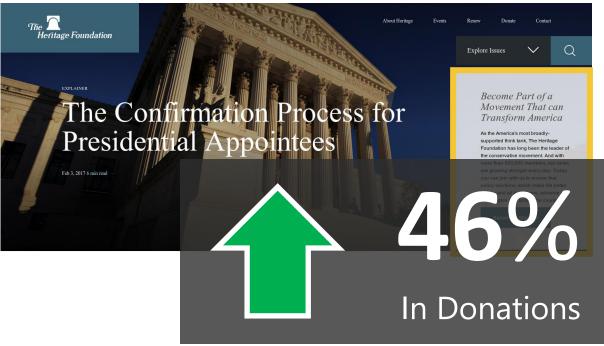

### How Addressing A New Segment Of Donors On The Homepage Impacted Donor Conversion

**Experiment ID: #6446** 

**CONTROL** 

TREATMENT

**ABOUT US** 

**OUR WORK** 

GIVE

SPONSOR A CHILD