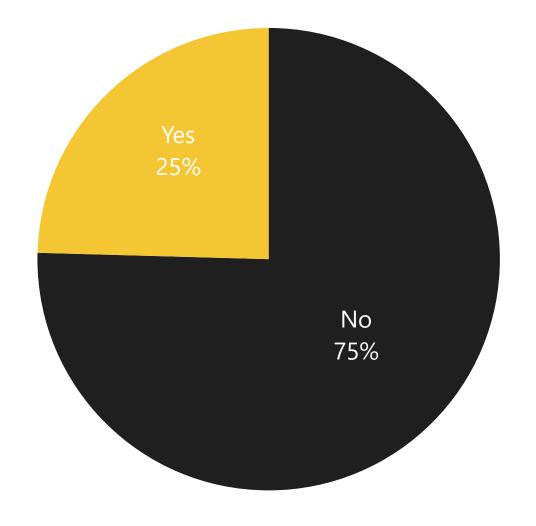

# ONLY 51% OF SMALL NONPROFITS HAVE A RECURRING GIVING PROGRAM COMPARED TO 78% OF BIG NONPROFITS.