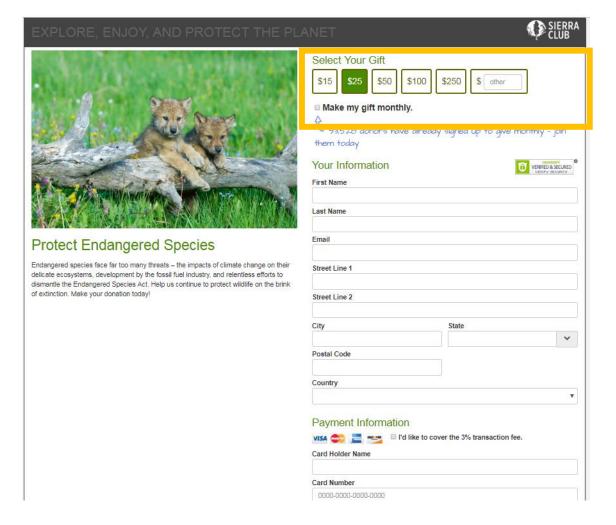

## Sierra Club Testing Defaulting to Recurring Gift

CONTROL – ONE-TIME

## Sierra Club Testing Defaulting to Recurring Gift

**CONTROL – ONE-TIME** 