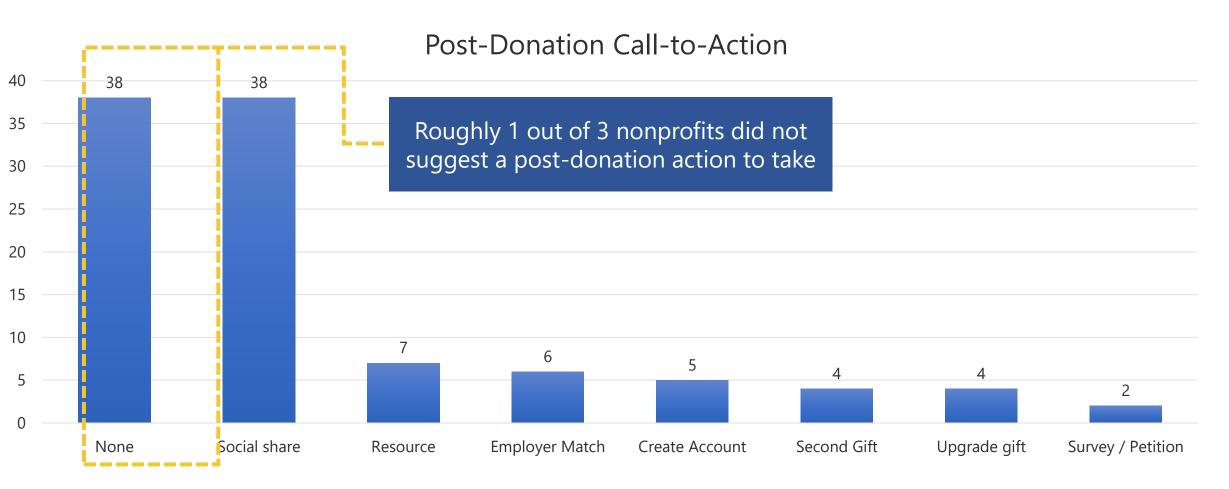

## 30% OF NONPROFITS HAD LESS THAN 1 SENTENCE ON THEIR DONATION PAGE.

## 62% OF NONPROFITS HAD LESS THAN 4 SENTENCES ON THEIR DONATION PAGE.