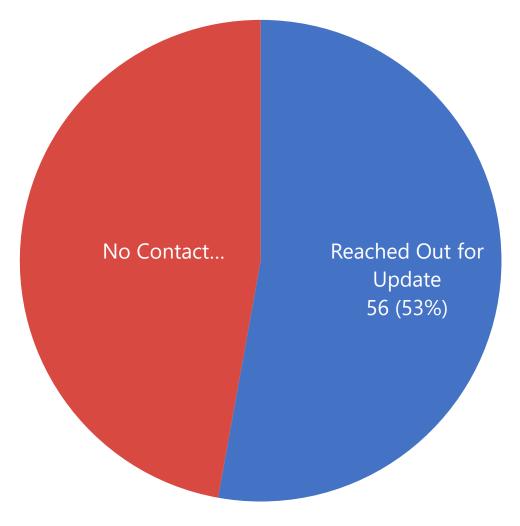

## JUST UNDER HALF OF NONPROFITS DID NOT REACH OUT TO GET A NEW CARD IN THE

ANALYSIS WINDOW.

#### Get-back Status (Cancelled Card)