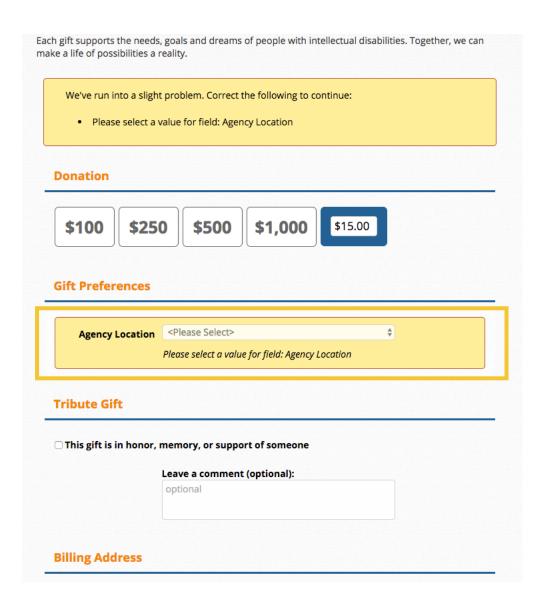

#### **Experiment Summary**

Timeframe: 4/16/2019 - 6/14/2019

Significant testing had been done on the Missionary Oblates primary donation page in an effort to increase donor conversion. Because of the low conversion rate from this page, we weren't able to validate these experiments or help improve conversion on the page. Because of this, we hypothesized testing an element on the page that might impact overall revenue and average gift. For this experiment we tested visually emphasizing a larger gift amount than what we knew was the average gift on this page. To do this, we put the higher suggested gift amount in the middle of the gift arrays, put a box around it and noted that gift amount to be the "most popular".

#### Research Question

Can we increase average gift and overall revenue by visually emphasizing a specific gift amount?

#### **Key Learnings**

We were able to increase overall revenue from the primary donation page by 24%. By visually emphasizing the gift and noting it as the "most popular", we eliminated some of the decision process friction in making a gift and increased the average gift on the page. Additionally, we saw an even stronger increase in revenue (44%) for people on mobile devices. This learning has a significant impact on revenue for the organization.