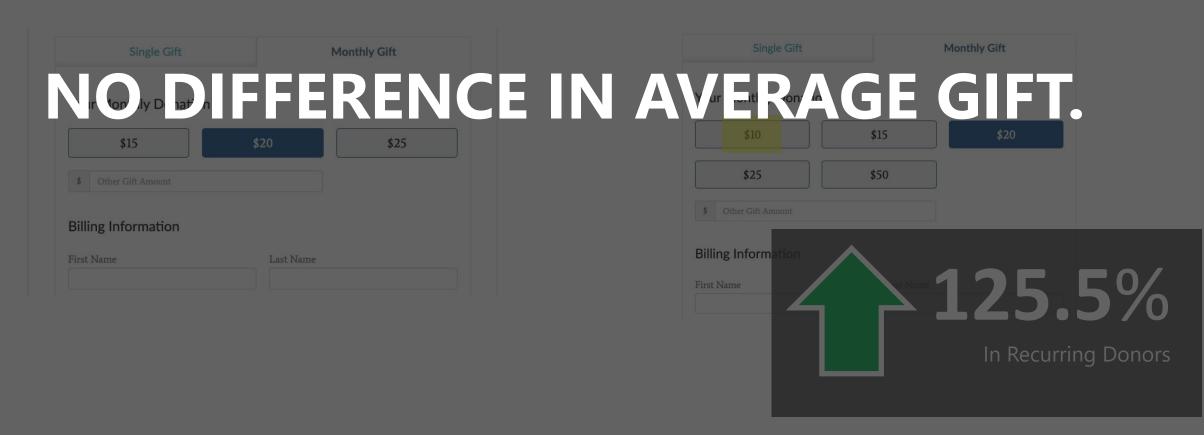

# TIPS & TRICKS DEFAULT TO MONTHLY

# 11% OF ORGANIZATIONS DEFAULTED TO A MONTHLY GIFT.

## **Defaulting to Monthly Tabbed Treatment**

**CONTROL** 

### **TABBED - SINGLE**

## Defaulting to Monthly Tabbed Treatment,

# NO DISCERNIBLE EFFECT ON ONE-TIME DONOR TABBED - SINGLE CONVERSION: ABBED - MONTHLY