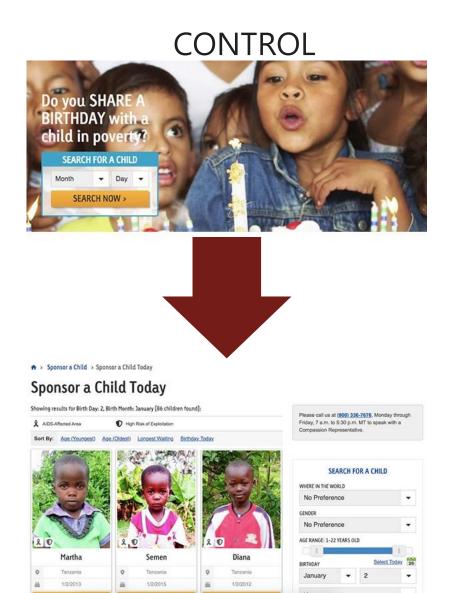

### How Addressing A New Segment Of Donors On The Homepage Impacted Donor Conversion

**Experiment ID: #6446** 

**CONTROL** 

TREATMENT

**ABOUT US** 

**OUR WORK** 

GIVE

SPONSOR A CHILD

### CHILD SPONSORSHIP CHANGES LIVES!

You can make an eternal difference in the life of a child in need. Sponsor a

Child TODAY!

LEARN MORE →

3 OUT OF 4
ORGANIZATIONS DO NOT
HAVE A SEPARATE CALLTO ACTION-FOR
RECURRING DONATIONS.