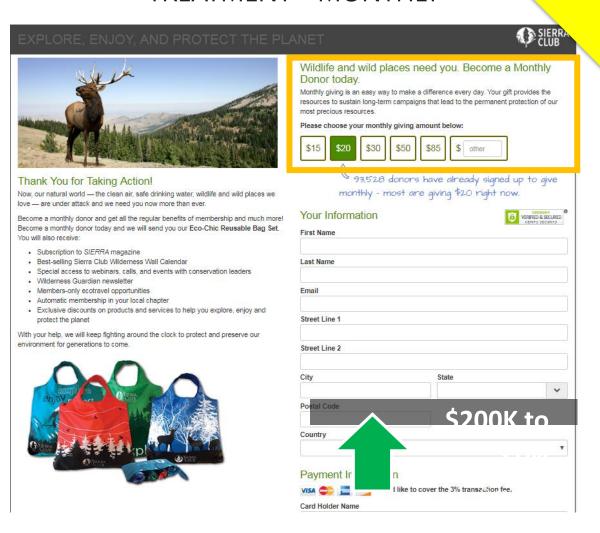

### TREATMENT - MONTHLY

## Defaulting to Recurring Gift NCREASE: TREATMENT - MONTHLY

ALL CHANNELS