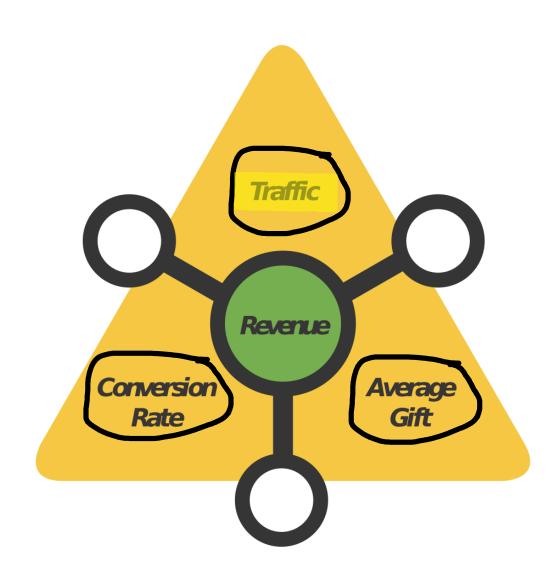

#### Flux Metrics Affected

 $The Flux \, Metrics \, analyze \, the \, three \, primary \, metrics \, that \, affect \, revenue \, (traffic, \, conversion \, rate, \, and \, average \, gift). \, This \, experiment \, produced \, the \, following \, results:$ 

0% increase in traffic

- imes 7.8% increase in conversion rate
- × 14.9% increase in average gift
- 23.8% increase in revenue

#### Flux Metrics Affected

The Flux Metrics analyze the three primary metrics that affect revenue (traffic, conversion rate, and average gift). This experiment produced the following results: