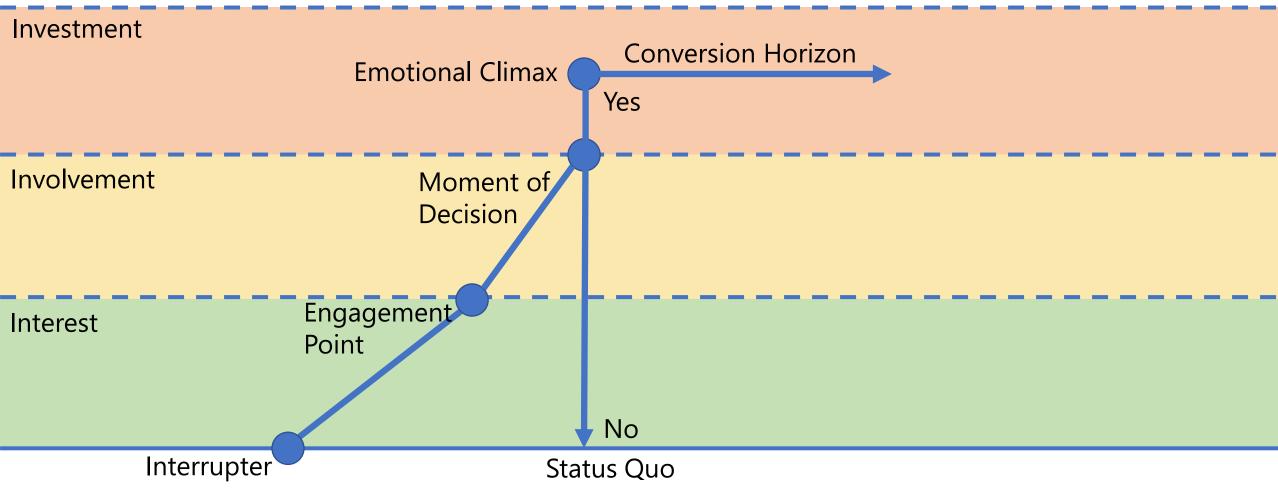

# UNDERSTANDING THE ONLINE GIVING EXPERIENCE.

Investment
Involvement

Interest

Investment
Involvement
Interest

## IT'S NOT A DONOR FUNNEL. IT IS A DONOR MOUNTAIN.

**Optimizing Each Micro-Decision** 

Cost