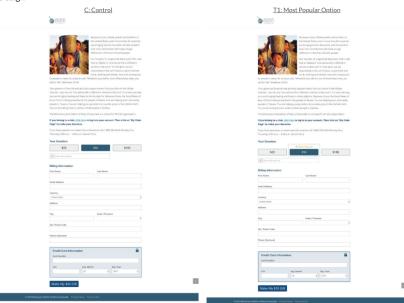

#### How visually emphasizing a gift amount on a primary donation page impacts revenue

Experiment ID: #16415

#### **Experiment Summary**

Timeframe: 4/16/2019 - 6/14/2019

Significant testing had been done on the Missionary Oblates primary donation page in an effort to increase donor conversion. Because of the low conversion rate from this page, we weren't able to validate these experiments or help improve conversion on the page. Because of this, we hypothesized testing an element on the page that might impact overall revenue and average gift. For this experiment we tested visually emphasizing a larger gift amount than what we knew was the average gift on this page. To do this, we put the higher suggested gift amount in the middle of the gift arrays, put a box around it and noted that gift amount to be the "most popular".

#### Research Question

Can we increase average gift and overall revenue by visually emphasizing a specific gift amount?

#### Results

|     | Treatment Name      | Revenue per Visitor | Relative Difference | Confidence | Average Gift |
|-----|---------------------|---------------------|---------------------|------------|--------------|
| C:  | Control             | \$10.85             |                     |            | \$26.90      |
| T1: | Most Popular Option | \$13.43             | 23.8%               | 97.4%      | \$30.90      |

#### **Key Learnings**

We were able to increase overall revenue from the primary donation page by 24%. By visually emphasizing the gift and noting it as the "most popular", we eliminated some of the decision process friction in making a gift and increased the average gift on the page. Additionally, we saw an even stronger increase in revenue (44%) for people on mobile devices. This learning has a significant impact on revenue for the organization.