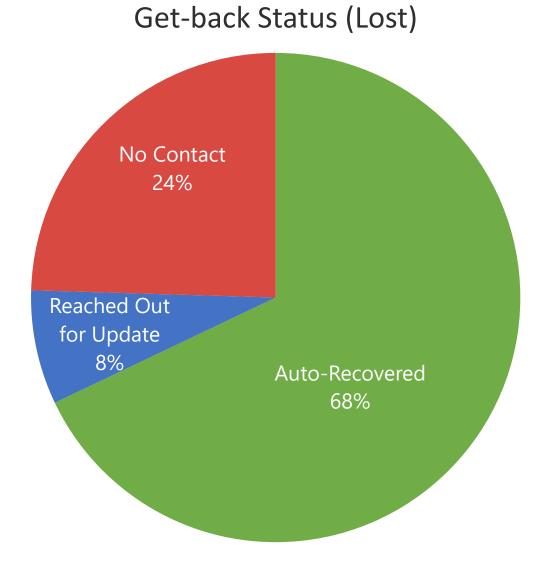

## 2 IN 3 ORGANIZATIONS AUTOMATICALLY UPDATED LOST CARDS WITHOUT INTERVENTION.

Get-back Status (Lost Card)

No Contact

# ALM 75% OF ORGANIZATIONS WHO DIDN'T AUTOMATICALLY UPDATE THE CARD DID NOTHING ABOUT A LOSTATALL TO RECOVER IT.

## JUST UNDER HALF OF NONPROFITS DID NOT REACH OUT TO GET A NEW CARD IN THE

ANALYSIS WINDOW.