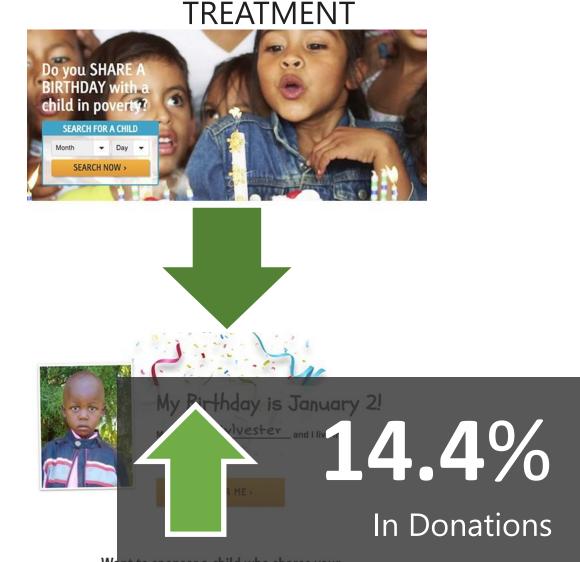

### How Addressing A New Segment Of Donors On The Homepage Impacted Donor Conversion

**Experiment ID: #6446** 

**CONTROL** 

TREATMENT

**ABOUT US** 

**OUR WORK** 

GIVE

SPONSOR A CHILD

### CHILD SPONSORSHIP CHANGES LIVES!

You can make an eternal difference in the life of a child in need. Sponsor a

Child TODAY!

LEARN MORE →

3 OUT OF 4
ORGANIZATIONS DO NOT
HAVE A SEPARATE CALLTO ACTION-FOR
RECURRING DONATIONS.