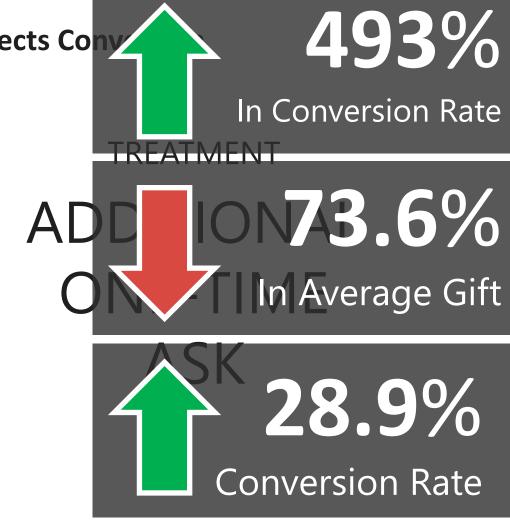

0% increase in traffic

- imes 7.8% increase in conversion rate
- × 14.9% increase in average gift
- 23.8% increase in revenue

#### **Key Learnings**

We were able to increase overall revenue from the primary donation page by 24%. By visually emphasizing the gift and noting it as the "most popular", we eliminated some of the decision process friction in making a gift and increased the average gift on the page. Additionally, we saw an even stronger increase in revenue (44%) for people on mobile devices. This learning has a significant impact on revenue for the organization.