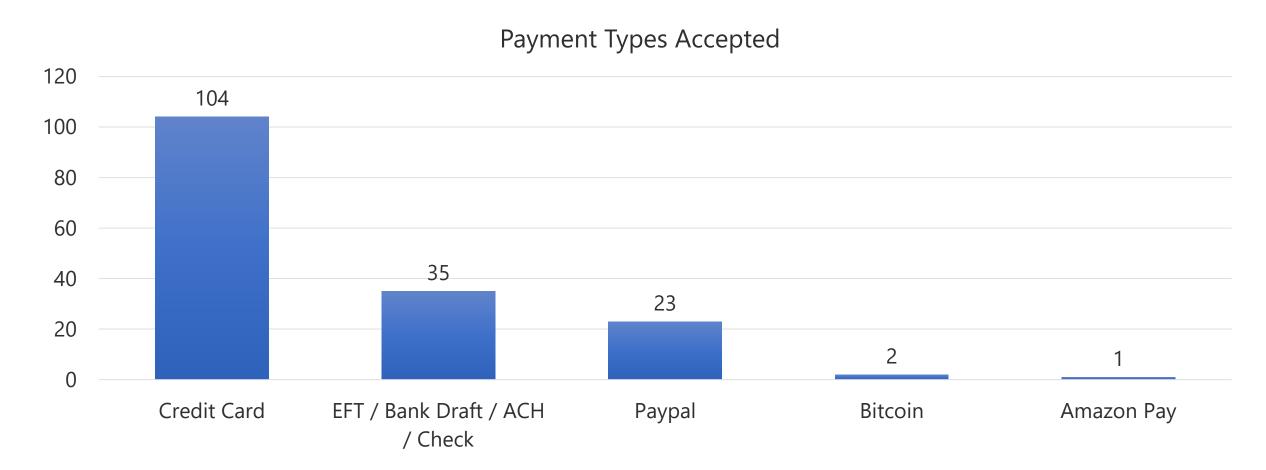

# Not All Payment Types Are Equal

# TRY ACCEPTING EFT/DIRECT DEPOSIT FOR ONLINE RECURRING GIFTS.