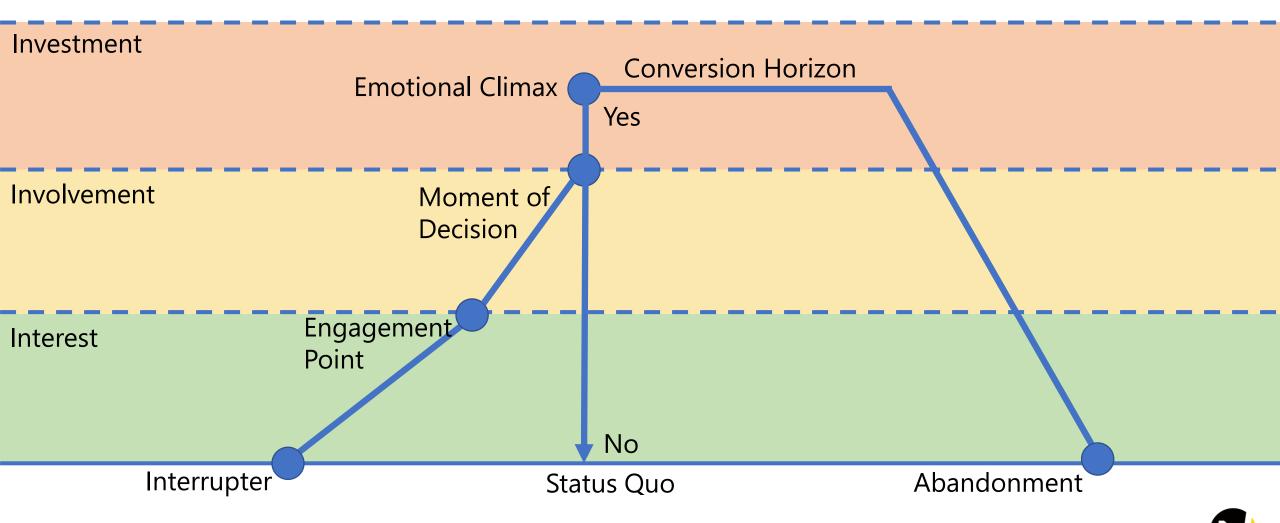

# UNDERSTANDING THE ONLINE GIVING EXPERIENCE.

Investment
Involvement

Interest

Investment
Involvement
Interest

### Sparkline of a Donation