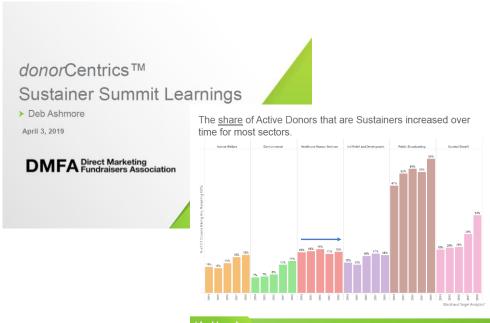

### donorCentrics Sustainer Summit

Deb Ahsmore Principal Analytics Consultant donorCentrics (Blackbaud) in/deb-ashmore/

- Sustainers declined 11% but sustainer revenue was up 9%
- 2. The percent of sustainers and new sustainers continues to grow
- 3. 33% of all new sustainers were acquired through digital
- 4. Digital first-time sustainers have grown 86% over the last 5 years
- 5. First time sustainers overall were retained at 64% with those who used a Credit Card at 63% and those who used Direct Debit at 78%