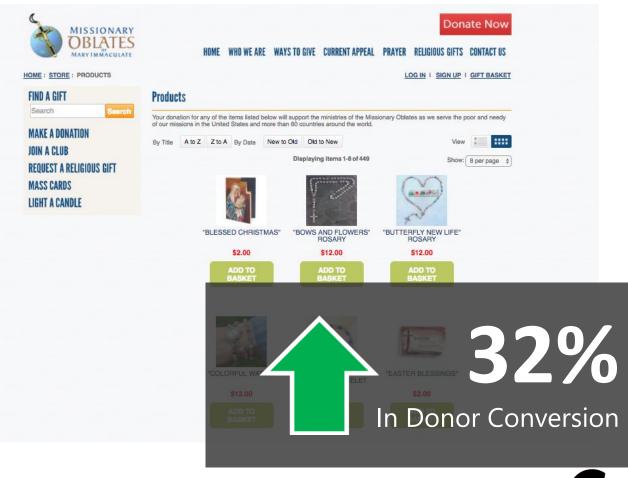

#### How visually emphasizing a gift amount on a primary donation page impacts revenue

Experiment ID: #16415

#### **Experiment Summary**

Timeframe: 4/16/2019 - 6/14/2019

Significant testing had been done on the Missionary Oblates primary donation page in an effort to increase donor conversion. Because of the low conversion rate from this page, we weren't able to validate these experiments or help improve conversion on the page. Because of this, we hypothesized testing an element on the page that might impact overall revenue and average gift. For this experiment we tested visually emphasizing a larger gift amount than what we knew was the average gift on this page. To do this, we put the higher suggested gift amount in the middle of the gift arrays, put a box around it and noted that gift amount to be the "most popular".

#### **Key Learnings**

We were able to increase overall revenue from the primary donation page by 24%. By visually emphasizing the gift and noting it as the "most popular", we eliminated some of the decision process friction in making a gift and increased the average gift on the page. Additionally, we saw an even stronger increase in revenue (44%) for people on mobile devices. This learning has a significant impact on revenue for the organization.