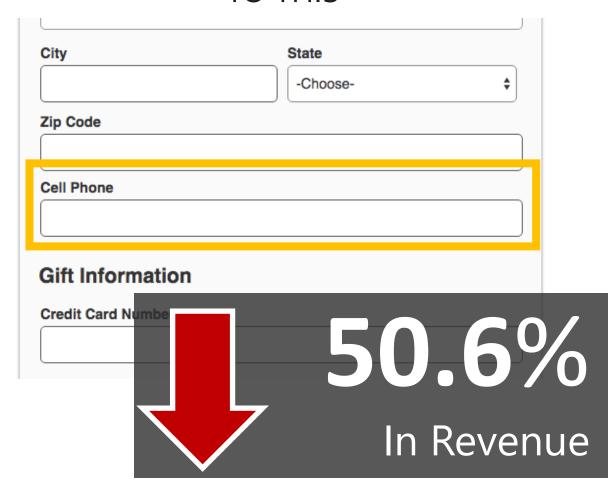

# **Types of Donation Page Friction**

- Field Number Friction
- 2. Field Layout Friction
- 3. Form Error Friction
- 4. Confusion Friction
- 5. Decision Friction
- 6. Device Friction
- 7. Steps Friction

#### 1. Field Number Friction

- 2. Field Layout Friction
- 3. Form Error Friction
- 4. Confusion Friction
- 5. Decision Friction
- 6. Device Friction
- 7. Steps Friction

THE MORE FORM FIELDS YOU PRESENT AND THE MORE INFORMATION YOU ARE COLLECTING THE GREATER THE CHANCE THAT SOMEONE WILL ABANDON THE PROCESS.

#### FROM THIS

#### TO THIS

# 40% OF ORGANIZATIONS REQUIRED NON-ESSENTIAL INFORMATION TO COMPLETE A DONATION.