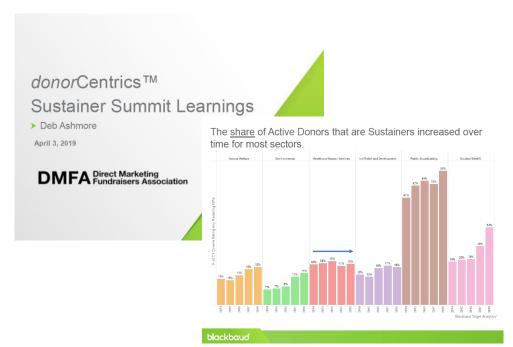

### donorCentrics Sustainer Summit

Deb Ahsmore Principal Analytics Consultant donorCentrics (Blackbaud) in/deb-ashmore/

- Sustainers declined 11% but sustainer revenue was up
   9%
- 2. The percent of sustainers and new sustainers continues to grow
- 3. 33% of all new sustainers were acquired through digital
- 4. Digital first-time sustainers have grown 86% over the last 5 years
- 5. First time sustainers overall were retained at 64% with those who used a Credit Card at 63% and those who used Direct Debit at 78%

### donorCentrics Sustainer Summit

Deb Ahsmore Principal Analytics Consultant donorCentrics (Blackbaud) in/deb-ashmore/

- Sustainers declined 11% but sustainer revenue was up 9%
- The percent of sustainers and new sustainers continues to grow
- 33% of all new sustainers were acquired through digital
- Digital first-time sustainers have grown 86% over the last 5 years
- First time sustainers overall were retained at 64% with those who used a Credit Card at 63% and those who used Direct Debit at 78%