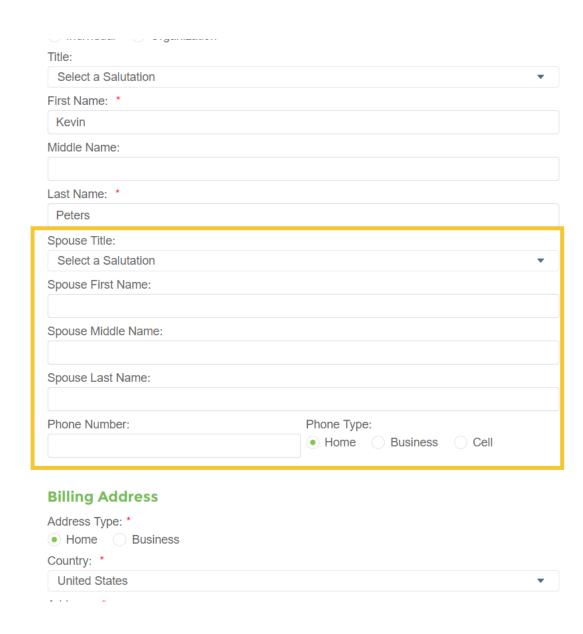

# WE WERE ASKED FOR HIGHLY PERSONAL INFORMATION.

# WE HAD TO ANSWER QUESTIONS THAT WERE CONFUSING AND MANY TIMES WERE REQUIRED.

# WE HAD TO MAKE COMMITMENTS WE DIDN'T FULLY UNDERSTAND.