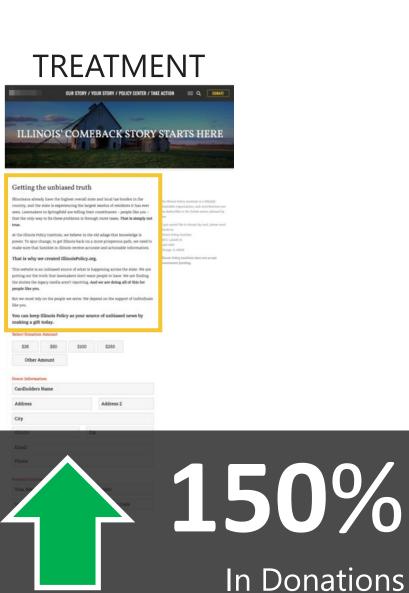

### How Communicating The Impact Of A Recurring Gift Can Increase Conversion With New Visitors

**EXPERIMENT ID: #18659** 

#### **TREATMENT**

#### **CONTROL**