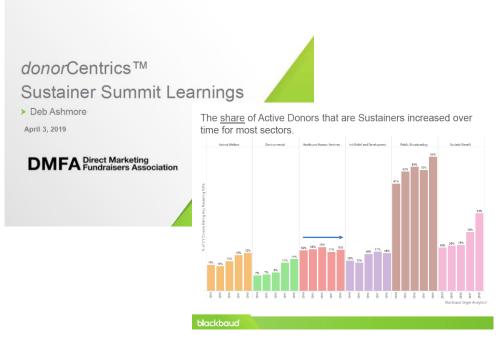

### donorCentrics Sustainer Summit

Deb Ahsmore Principal Analytics Consultant donorCentrics (Blackbaud) in/deb-ashmore/

- Sustainers declined 11% but sustainer revenue was up
   9%
- 2. The percent of sustainers and new sustainers continues to grow
- 3. 33% of all new sustainers were acquired through digital
- 4. Digital first-time sustainers have grown 86% over the last 5 years
- 5. First time sustainers overall were retained at 64% with those who used a Credit Card at 63% and those who used Direct Debit at 78%

### donorCentrics Sustainer Summit

Deb Ahsmore Principal Analytics Consultant donorCentrics (Blackbaud) in/deb-ashmore/

- Sustainers declined 11% but sustainer revenue was up 9%
- The percent of sustainers and new sustainers continues to grow
- 33% of all new sustainers were acquired through digital
- Digital first-time sustainers have grown 86% over the last 5 years
- First time sustainers overall were retained at 64% with those who used a Credit Card at 63% and those who used Direct Debit at 78%