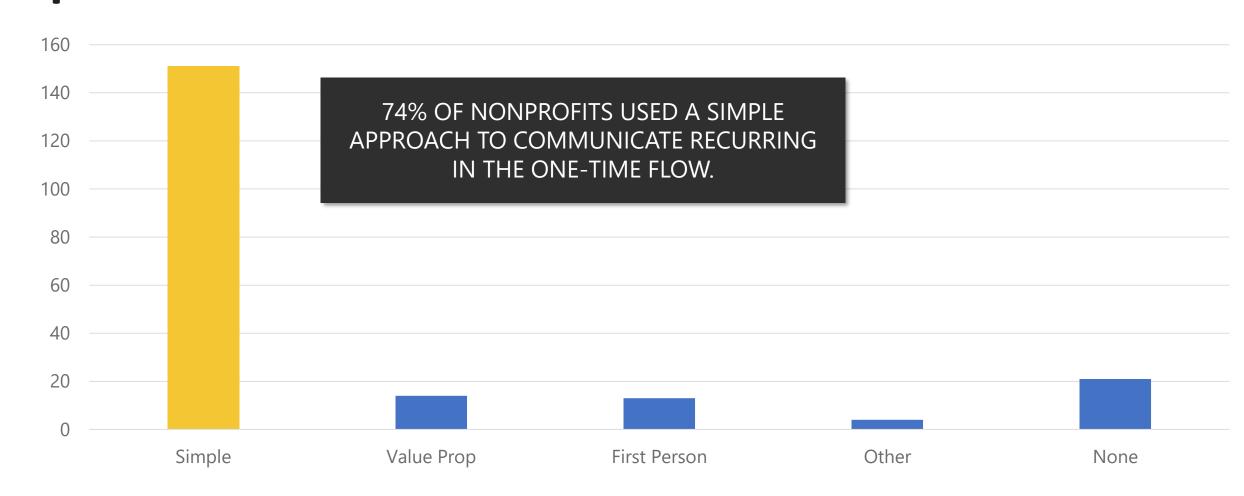

## 30% OF NONPROFITS HAD LESS THAN 1 SENTENCE ON THEIR DONATION PAGE.

## 62% OF NONPROFITS HAD LESS THAN 4 SENTENCES ON THEIR DONATION PAGE.