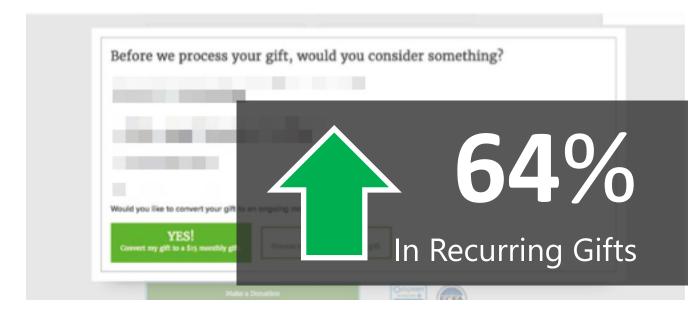

### How Communicating The Impact Of A Recurring Gift Can Increase Conversion With New Visitors

**EXPERIMENT ID: #18659** 

### How Are They Communicating The Recurring Option?