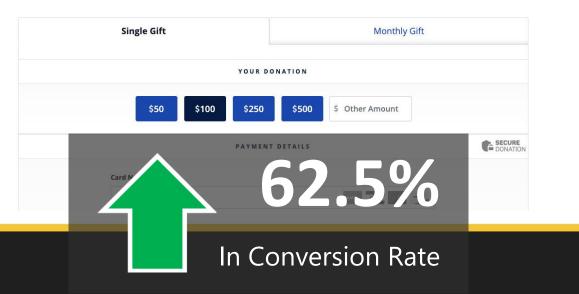

## **Defaulting to Monthly Tabbed Treatment**

**CONTROL** 

### **TABBED - SINGLE**

# NO DISCERNIBLE EFFECT ON ONE-TIME DONOR TABBED - SINGLE CONVERSION: ABBED - MONTHLY