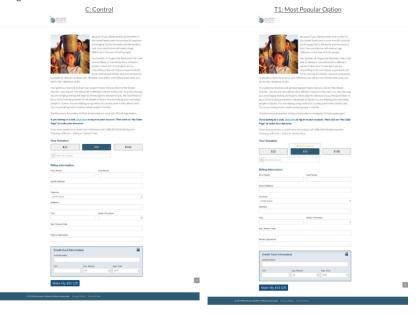

#### How visually emphasizing a gift amount on a primary donation page impacts revenue

Experiment ID: #16415

#### **Experiment Summary**

Timeframe: 4/16/2019 - 6/14/2019

Significant testing had been done on the Missionary Oblates primary donation page in an effort to increase donor conversion. Because of the low conversion rate from this page, we weren't able to validate these experiments or help improve conversion on the page. Because of this, we hypothesized testing an element on the page that might impact overall revenue and average gift. For this experiment we tested visually emphasizing a larger gift amount than what we knew was the average gift on this page. To do this, we put the higher suggested gift amount in the middle of the gift arrays, put a box around it and noted that gift amount to be the "most popular".

#### Research Question

Can we increase average gift and overall revenue by visually emphasizing a specific gift amount?

#### Results

|     | Treatment Name      | Revenue per Visitor | Relative Difference | Confidence | Average Gift |
|-----|---------------------|---------------------|---------------------|------------|--------------|
| C:  | Control             | \$10.85             |                     |            | \$26.90      |
| T1: | Most Popular Option | \$13.43             | 23.8%               | 97.4%      | \$30.90      |

#### **Key Learnings**

We were able to increase overall revenue from the primary donation page by 24%. By visually emphasizing the gift and noting it as the "most popular", we eliminated some of the decision process friction in making a gift and increased the average gift on the page. Additionally, we saw an even stronger increase in revenue (44%) for people on mobile devices. This learning has a significant impact on revenue for the organization.