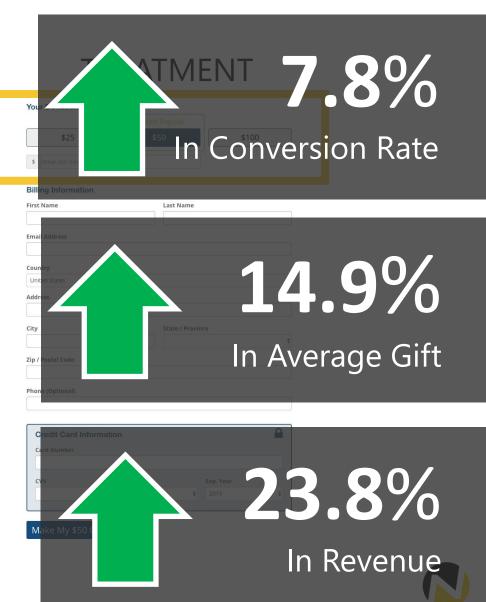

#### Results

|     | Treatment Name      | Revenue per Visitor | Relative Difference | Confidence | Average Gift |
|-----|---------------------|---------------------|---------------------|------------|--------------|
| C:  | Control             | \$10.85             |                     |            | \$26.90      |
| T1: | Most Popular Option | \$13.43             | 23.8%               | 97.4%      | \$30.90      |

#### Flux Metrics Affected

 $The Flux \, Metrics \, analyze \, the \, three \, primary \, metrics \, that \, affect \, revenue \, (traffic, \, conversion \, rate, \, and \, average \, gift). \, This \, experiment \, produced \, the \, following \, results:$ 

0% increase in traffic

- imes 7.8% increase in conversion rate
- × 14.9% increase in average gift
- 23.8% increase in revenue

#### **Key Learnings**

We were able to increase overall revenue from the primary donation page by 24%. By visually emphasizing the gift and noting it as the "most popular", we eliminated some of the decision process friction in making a gift and increased the average gift on the page. Additionally, we saw an even stronger increase in revenue (44%) for people on mobile devices. This learning has a significant impact on revenue for the organization.