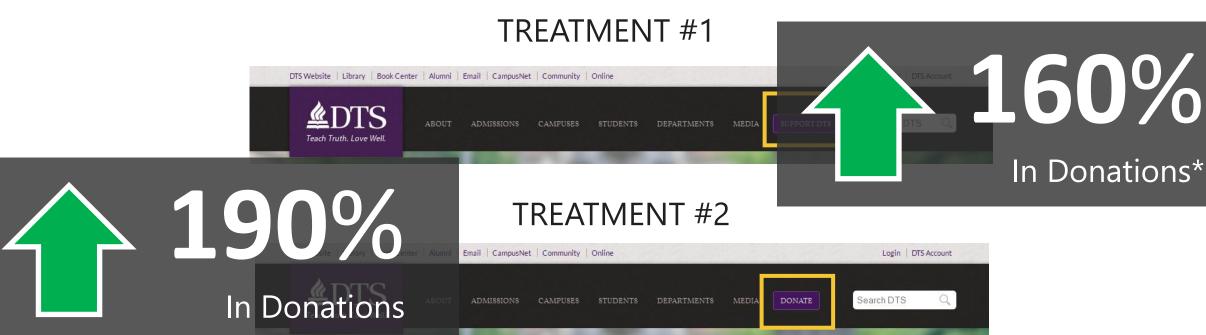

### **How Visually Emphasizing The Donate Button Affects Traffic**

**Experiment ID: #1698** 

#### **CONTROL**

## HAVE A CLEAR AND OBVIOUS DONATE BUTTON ON YOUR SITE AND IN YOUR NAVIGATION.