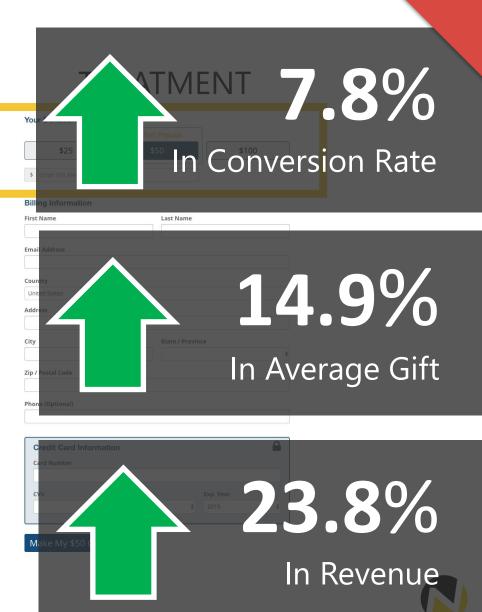

#### Flux Metrics Affected

 $The Flux \, Metrics \, analyze \, the \, three \, primary \, metrics \, that \, affect \, revenue \, (traffic, \, conversion \, rate, \, and \, average \, gift). \, This \, experiment \, produced \, the \, following \, results:$ 

0% increase in traffic

- imes 7.8% increase in conversion rate
- × 14.9% increase in average gift
- 23.8% increase in revenue

#### **Key Learnings**

We were able to increase overall revenue from the primary donation page by 24%. By visually emphasizing the gift and noting it as the "most popular", we eliminated some of the decision process friction in making a gift and increased the average gift on the page. Additionally, we saw an even stronger increase in revenue (44%) for people on mobile devices. This learning has a significant impact on revenue for the organization.