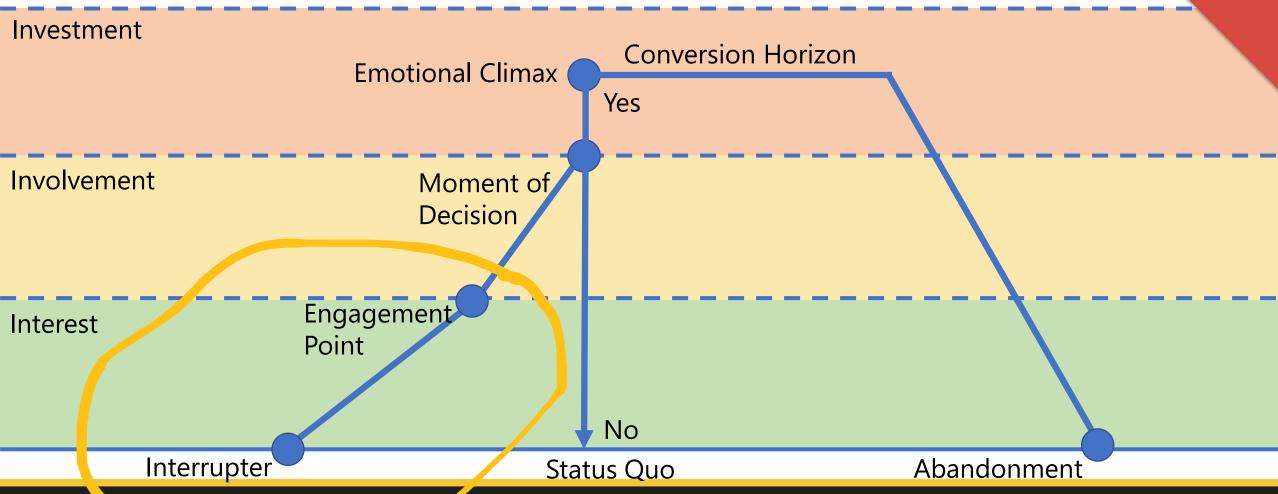

## IT'S NOT A DONOR FUNNEL. IT IS A DONOR MOUNTAIN.

**Optimizing Each Micro-Decision** 

Cost

## STATUS QUO BIAS

the idea that we will stick to a pre-specified course of action laid out for us like a default selection or that we'll keep doing what we're doing