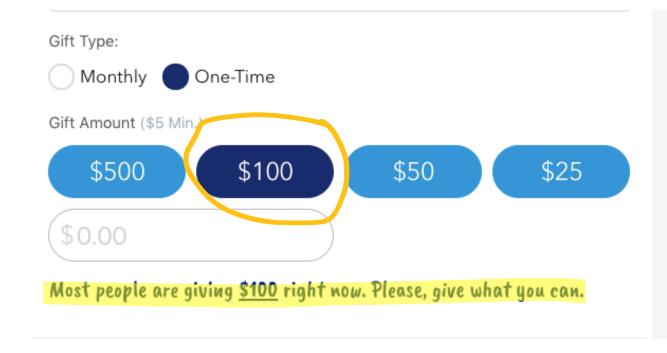

#### How visually emphasizing a gift amount on a primary donation page impacts revenue

Experiment ID: #16415

#### **Experiment Summary**

Timeframe: 4/16/2019 - 6/14/2019

Significant testing had been done on the Missionary Oblates primary donation page in an effort to increase donor conversion. Because of the low conversion rate from this page, we weren't able to validate these experiments or help improve conversion on the page. Because of this, we hypothesized testing an element on the page that might impact overall revenue and average gift. For this experiment we tested visually emphasizing a larger gift amount than what we knew was the average gift on this page. To do this, we put the higher suggested gift amount in the middle of the gift arrays, put a box around it and noted that gift amount to be the "most popular".

#### Research Question

Can we increase average gift and overall revenue by visually emphasizing a specific gift amount?

# How Visually Emphasizing A Gift Amount On A Primary Donation Page Impacts Revenue Experiment ID: #16415