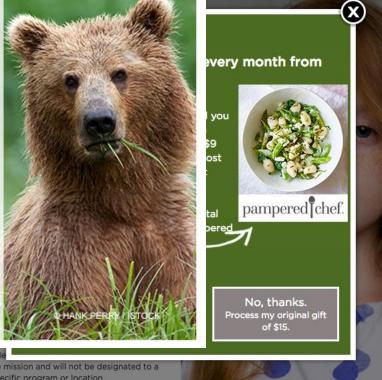

Select giving frequency:

\$50

Most people are giving \$75. Please give what you can.

\$30

DONATE NOW »

#### Your Monthly Donation

I would like to cover processing fees and other expenses to ensure WWF receives more of my contribution.

TRY HAVING MORE COPY ON YOUR PAGE TO HELP BE MORE CLEAR AS TO WHY SOMEONE SHOULD MAKE A RECURRING GIFT TO YOU (PROBLEM) AND WHAT THEIR RECURRING DONATION WILL DO (SOLUTION).