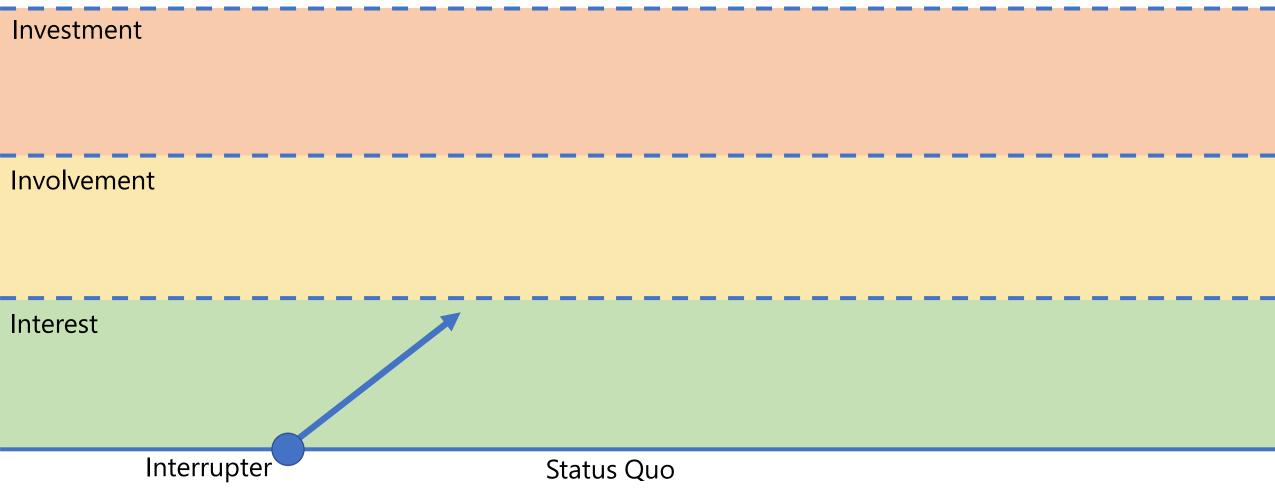

## STATUS QUO BIAS

the idea that we will stick to a pre-specified course of action laid out for us like a default selection or that we'll keep doing what we're doing