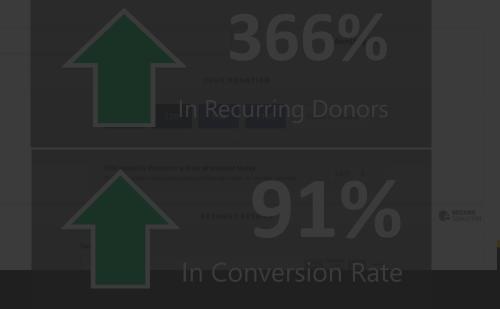

## Sierra Club Testing Defaulting to Recurring Gift

CONTROL – ONE-TIME

### TREATMENT - MONTHLY

## Sierra Club Testing Defaulting to Recurring Gift

**CONTROL – ONE-TIME** 

## Sierra Club Testing

## Defaulting to Recurring Gift NCREASE: TREATMENT - MONTHLY

ALL CHANNELS