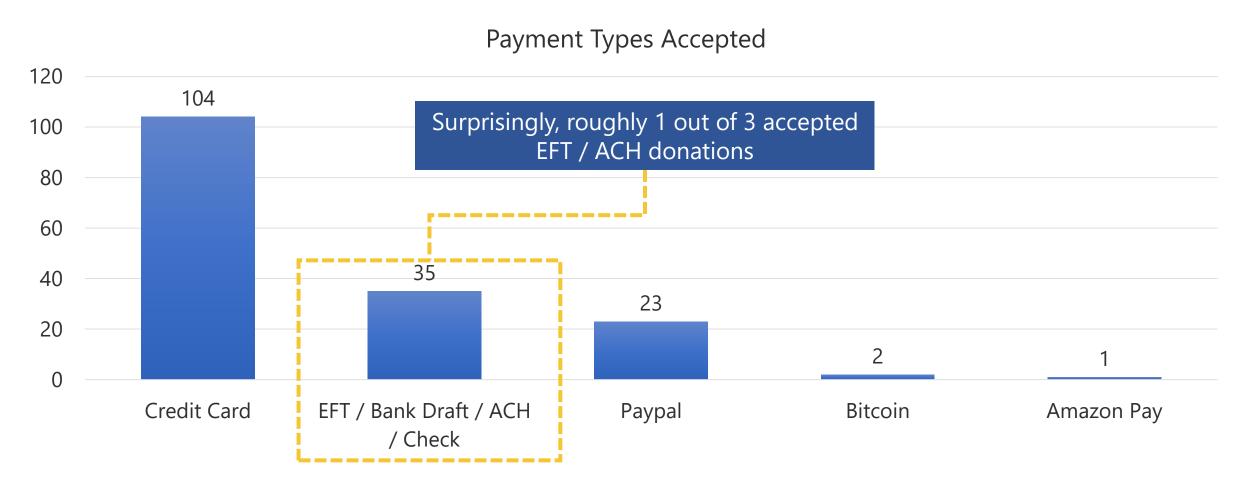

# Not All Payment Types Are Equal

# TRY ACCEPTING EFT/DIRECT DEPOSIT FOR ONLINE RECURRING GIFTS.