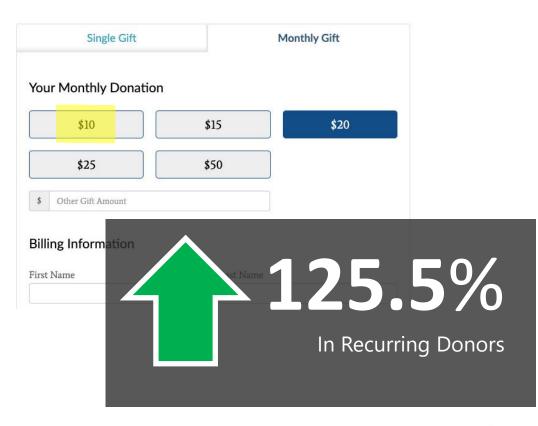

### donorCentrics Sustainer Summit

Deb Ahsmore Principal Analytics Consultant donorCentrics (Blackbaud) in/deb-ashmore/

- Sustainers declined 11% but sustainer revenue was up
   9%
- 2. The percent of sustainers and new sustainers continues to grow
- 3. 33% of all new sustainers were acquired through digital
- 4. Digital first-time sustainers have grown 86% over the last 5 years
- 5. First time sustainers overall were retained at 64% with those who used a Credit Card at 63% and those who used Direct Debit at 78%

### donorCentrics Sustainer Summit

Deb Ahsmore Principal Analytics Consultant donorCentrics (Blackbaud) in/deb-ashmore/

- Sustainers declined 11% but sustainer revenue was up 9%
- The percent of sustainers and new sustainers continues to grow
- 33% of all new sustainers were acquired through digital
- Digital first-time sustainers have grown 86% over the last 5 years
- First time sustainers overall were retained at 64% with those who used a Credit Card at 63% and those who used Direct Debit at 78%