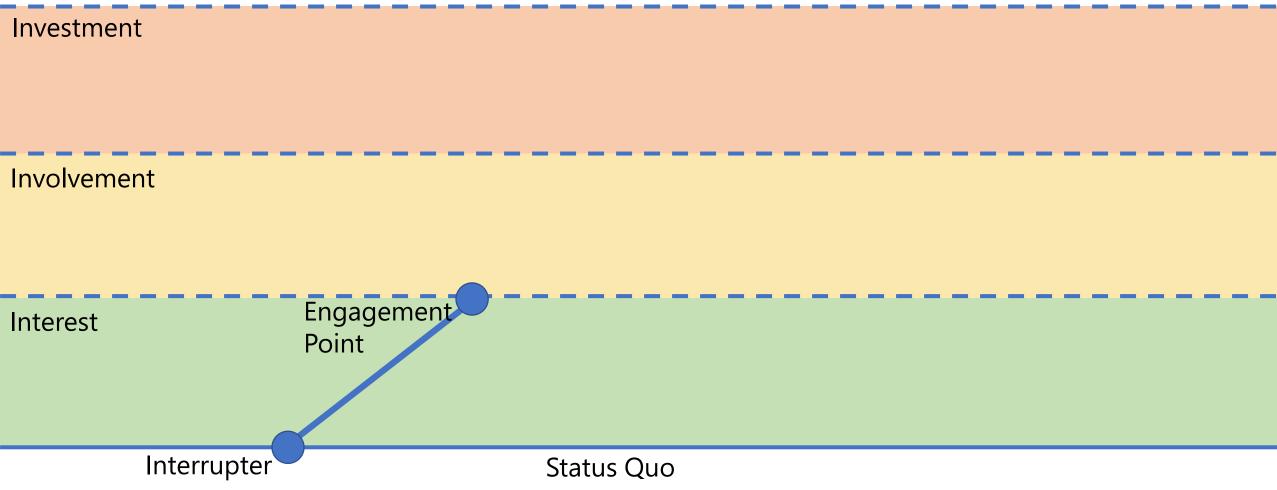

## STATUS QUO BIAS

the idea that we will stick to a pre-specified course of action laid out for us like a default selection or that we'll keep doing what we're doing