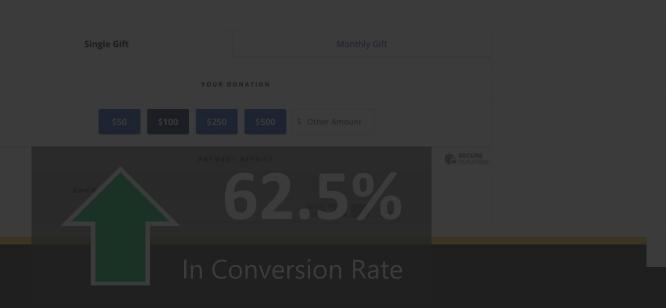

## **Defaulting to Monthly Tabbed Treatment**

**CONTROL** 

### **TABBED - SINGLE**

## Defaulting to Monthly Tabbed Treatment,

# NO DISCERNIBLE EFFECT ON ONE-TIME DONOR TABBED - SINGLE CONVERSION: ABBED - MONTHLY