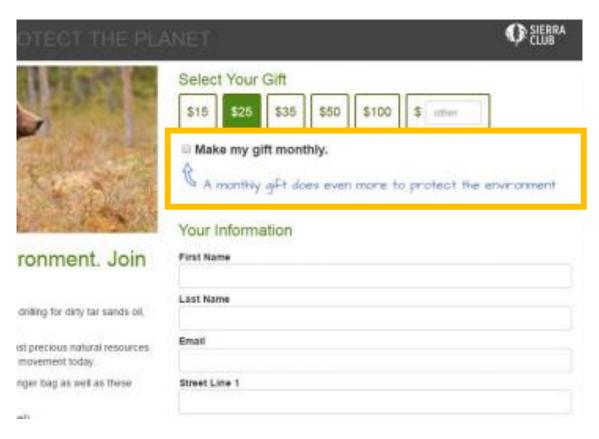

## Sierra Club Testing Defaulting to Recurring Gift

CONTROL – ONE-TIME

### TREATMENT - MONTHLY