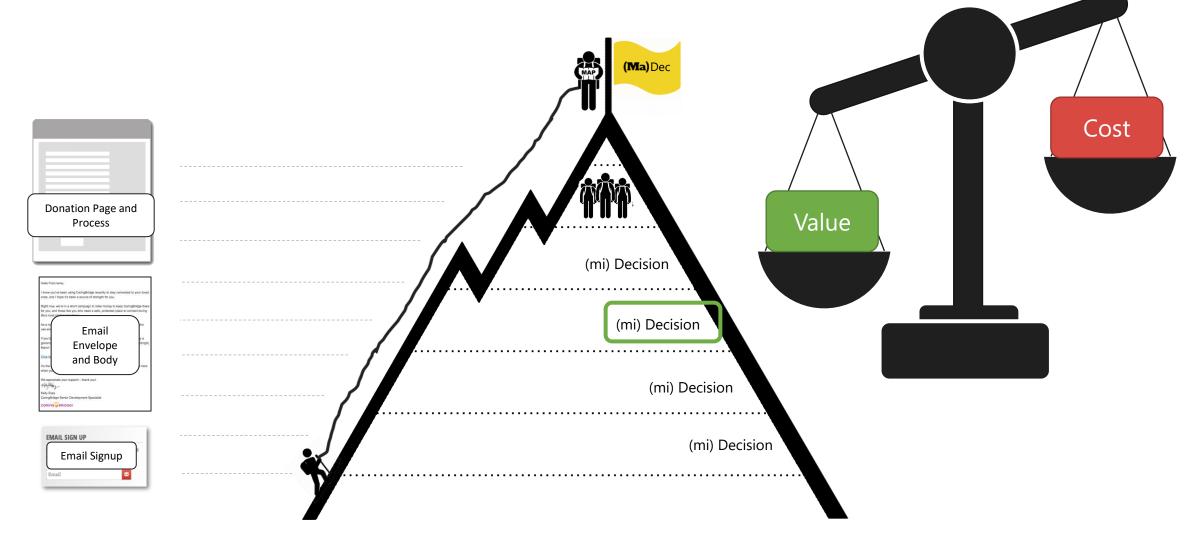

## IT'S NOT A DONOR FUNNEL. IT IS A DONOR MOUNTAIN.

**Optimizing Each Micro-Decision** 

Cost

### Cost

## Cost