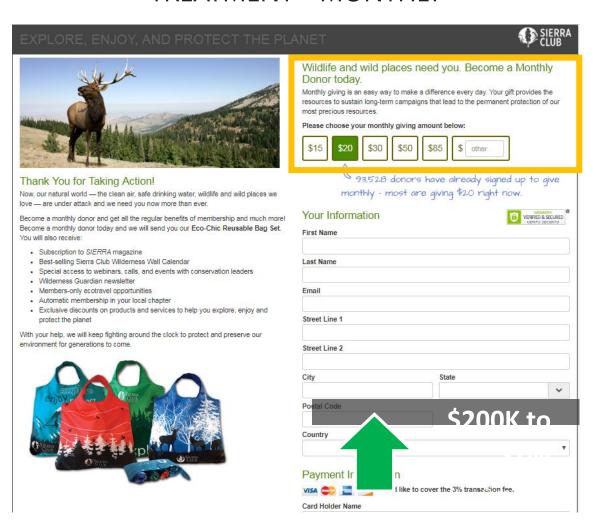

### TREATMENT - MONTHLY

## Defaulting to Recurring Gift NCREASE: TREATMENT - MONTHLY

ALL CHANNELS