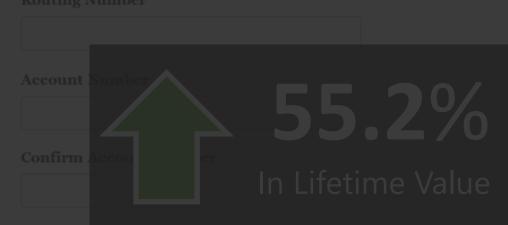

# How Additional Payment Options Impacted Long-term Revenue Experiment ID: #5981

# NO SIGNIFICANT DIFFERENCE IN CONVERSION RATE BETWEEN THE TWO FORMS.

**:ted Long-t** 