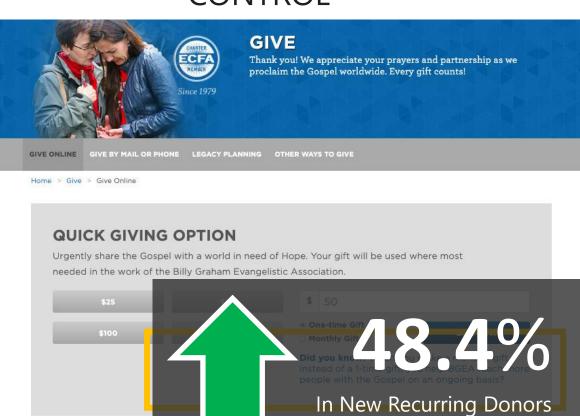

### How Communicating The Impact Of A Recurring Gift Can Increase Conversion With New Visitors

**EXPERIMENT ID: #18659** 

#### **TREATMENT**

#### **CONTROL**