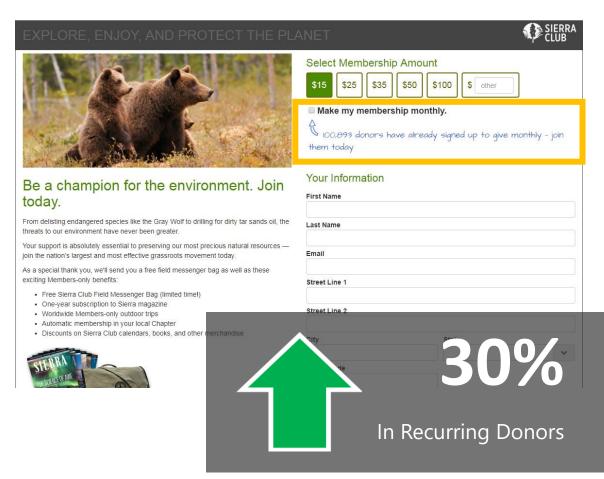

## Sierra Club Testing Defaulting to Recurring Gift

**CONTROL – ONE-TIME** 

## CALTION

### TREATMENT - MONTHLY

## Sierra Club Testing

## Defaulting to Recurring Gift NCREASE: TREATMENT - MONTHLY

ALL CHANNELS