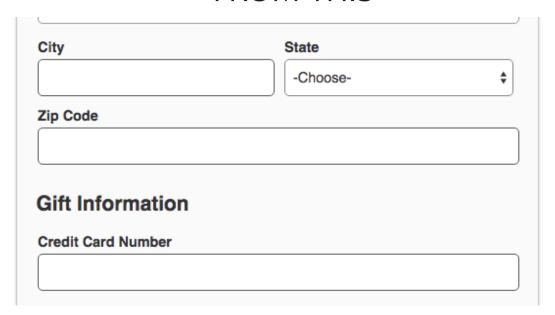

# **Types of Donation Page Friction**

- Field Number Friction
- 2. Field Layout Friction
- 3. Form Error Friction
- 4. Confusion Friction
- 5. Decision Friction
- 6. Device Friction
- 7. Steps Friction

#### 1. Field Number Friction

- 2. Field Layout Friction
- 3. Form Error Friction
- 4. Confusion Friction
- 5. Decision Friction
- 6. Device Friction
- 7. Steps Friction

THE MORE FORM FIELDS YOU PRESENT AND THE MORE INFORMATION YOU ARE COLLECTING THE GREATER THE CHANCE THAT SOMEONE WILL ABANDON THE PROCESS.

#### FROM THIS

#### TO THIS

# 40% OF ORGANIZATIONS REQUIRED NON-ESSENTIAL INFORMATION TO COMPLETE A DONATION.