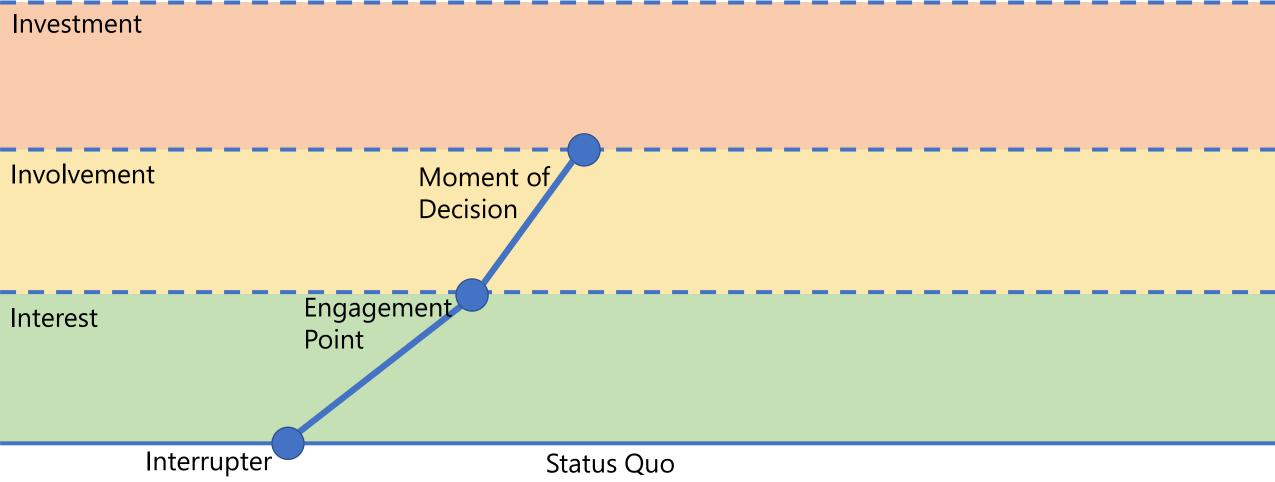

## STATUS QUO BIAS

the idea that we will stick to a pre-specified course of action laid out for us like a default selection or that we'll keep doing what we're doing