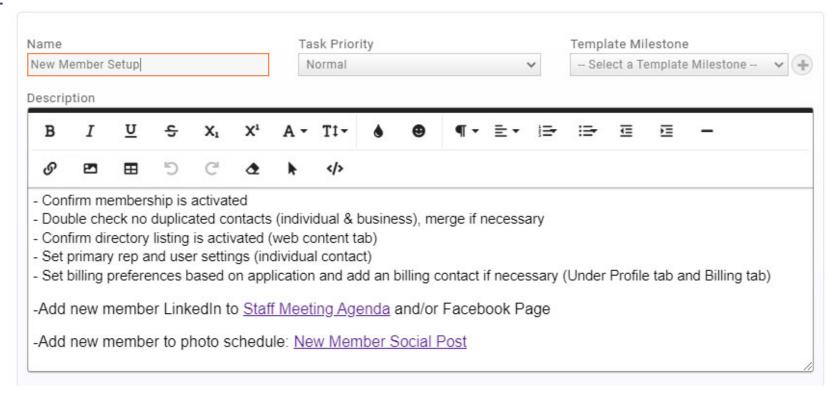

# What the Heck is a Journey

- The Journey Mindset
  - Core processes
  - How to's/checklists
  - Accountability
  - Clear, consistent, and accessible
  - Positive results

## Where We Were

December 2017

- Binders, Word documents, & paper trails
- No customizations
- No accountability

## Where We Are

September 2020 through today

- Core processes
- Highly customizable
- Clear accountability
- System and data base driven
- Consistent
- Universally utilized
- We put it to the test...

- Ambassadors
- Board of Directors
- Collections
- Current Member
- Leadership Program
- Monthly Publication