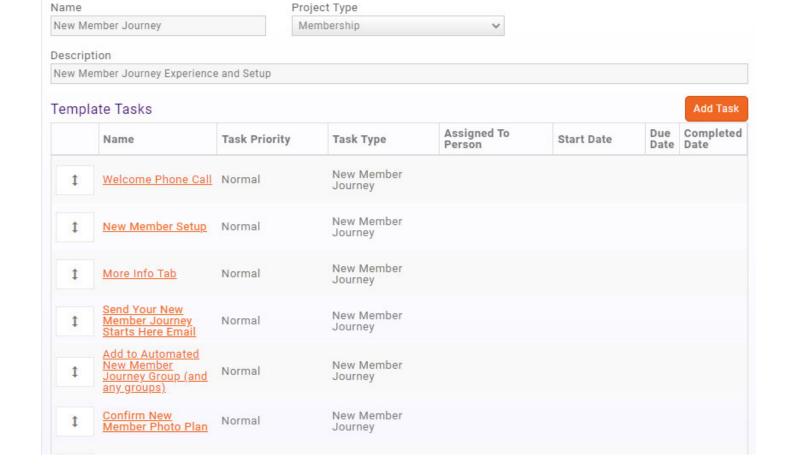

# What the Heck is a Journey

- The Journey Mindset
  - Core processes
  - How to's/checklists
  - Accountability
  - Clear, consistent, and accessible
  - Positive results

## Where We Were

December 2017

- Binders, Word documents, & paper trails
- No customizations
- No accountability

## Where We Are

September 2020 through today

- Core processes
- Highly customizable
- Clear accountability
- System and data base driven
- Consistent
- Universally utilized
- We put it to the test...

- Ambassadors
- Board of Directors
- Collections
- Current Member
- Leadership Program
- Monthly Publication