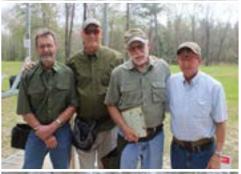

# **SPORTING CLAYS SHOOT**

#### AT BUSHY CREEK CLAYS IN PERDIDO, AL

See more pictures by visiting our Facebook page.

The drawing for the shotgun - worr by Mike Milke

Second Place - Wiley Services, Team 1