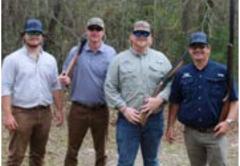

# **SPORTING CLAYS SHOOT**

#### AT BUSHY CREEK CLAYS IN PERDIDO, AL

See more pictures by visiting our Facebook page.

The drawing for the shotgun - worr by Mike Milke

Second Place - Wiley Services, Team 1