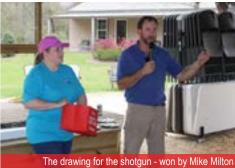

# **SPORTING CLAYS SHOOT**

#### AT BUSHY CREEK CLAYS IN PERDIDO, AL

See more pictures by visiting our Facebook page.

The drawing for the shotgun - worr by Mike Milke

Second Place - Wiley Services, Team 1