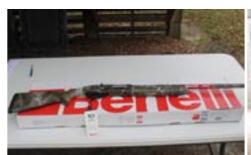

# **SPORTING CLAYS SHOOT**

#### AT BUSHY CREEK CLAYS IN PERDIDO, AL

See more pictures by visiting our Facebook page.

The drawing for the shotgun - worr by Mike Milke

Second Place - Wiley Services, Team 1