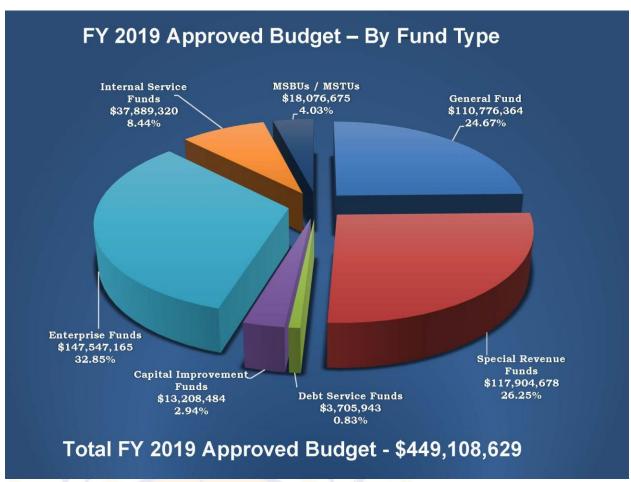

## Commissioners approve \$449.1 million budget

(Brooksville, FL) At the Tuesday, September 18 final budget hearing, the Hernando County Board of County Commissioners (BOCC) approved the Fiscal Year (FY) 2019 final budget totaling \$449,108,629, which is \$3.7 million less than the FY2018 approved budget.

Commissioners also voted to maintain the existing 6.8912 millage rate. This tax rate, \$6.89 for every \$1,000 of assessed property value, will contribute to the General Fund budget of \$110,776,364. In addition, the board policy requiring an 18.5 percent reserve balance was suspended for one year because the budget was balanced using 14.3 percent reserves.

The General Fund includes the Clerk of Court, Property Appraiser, Sheriff's Office, Supervisor of Elections, Tax Collector and programs and services provided by the Board of County Commissioners such as emergency management, animal services, parks and recreation, facilities management, libraries, health and human services, economic development, veterans services, code enforcement, planning, zoning, extension services, administration and more.