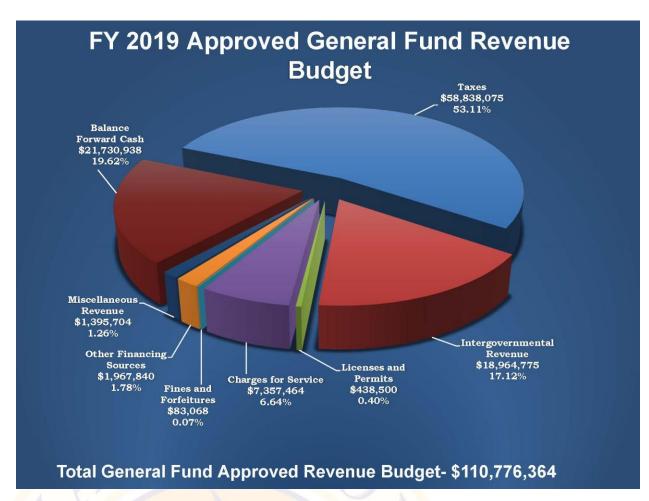

Commissioners also voted to maintain the existing 6.8912 millage rate. This tax rate, \$6.89 for every \$1,000 of assessed property value, will contribute to the General Fund budget of \$110,776,364. In addition, the board policy requiring an 18.5 percent reserve balance was suspended for one year because the budget was balanced using 14.3 percent reserves.