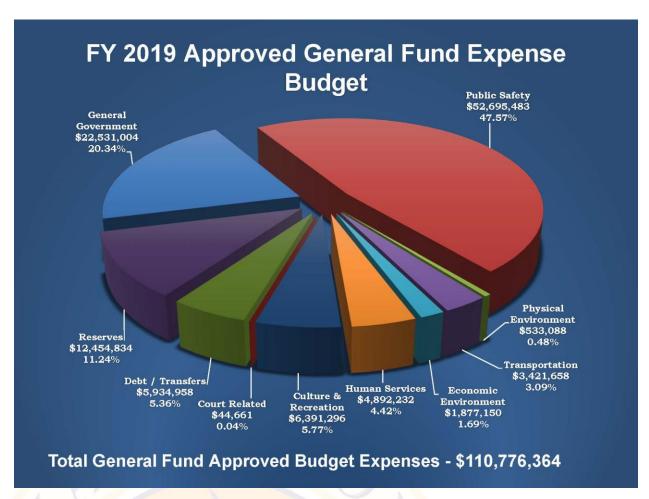

Commissioners also voted to maintain the existing 6.8912 millage rate. This tax rate, \$6.89 for every \$1,000 of assessed property value, will contribute to the General Fund budget of \$110,776,364. In addition, the board policy requiring an 18.5 percent reserve balance was suspended for one year because the budget was balanced using 14.3 percent reserves.

The General Fund includes the Clerk of Court, Property Appraiser, Sheriff's Office, Supervisor of Elections, Tax Collector and programs and services provided by the Board of County Commissioners such as emergency management, animal services, parks and recreation, facilities management, libraries, health and human services, economic development, veterans services, code enforcement, planning, zoning, extension services, administration and more.