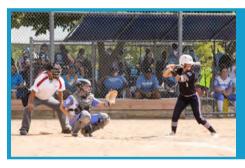

### Mid-America Sports Complex\*

10 baseball/softball fields - 300' fences, includes 2 unique fields with grass infields mimicking Fenway Park & Kauffman Stadium
2 soccer fields

Mid-America Sports Complex is undergoing a complete renovation and is in Phase 2 of Phase 4 that includes turfing of fields, new fan zone, new backstop, new concessions and more.