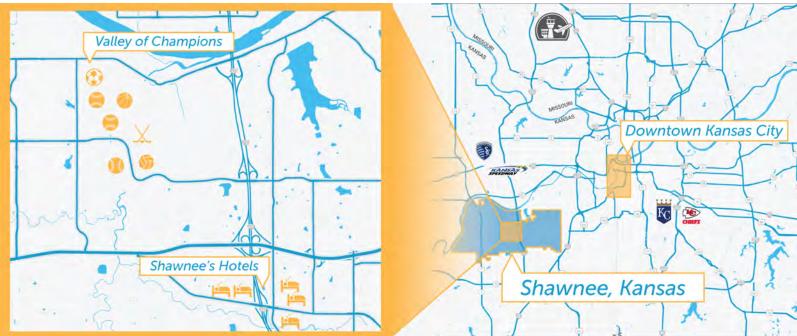

Centrally Located in Johnson County, KS within the Kansas City Metro

# **Facilities Inventory**

# **Hotel Inventory**

Shawnee/Total Rooms: 476

Within 10 Minutes on Interstate

Total Rooms: 3800+