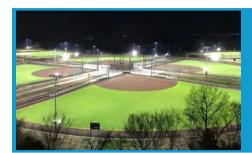

### Mid-America Sports Complex\*

10 baseball/softball fields - 300' fences, includes 2 unique fields with grass infields mimicking Fenway Park & Kauffman Stadium
2 soccer fields

Mid-America Sports Complex is undergoing a complete renovation and is in Phase 2 of Phase 4 that includes turfing of fields, new fan zone, new backstop, new concessions and more.