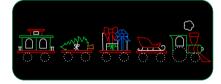

Gingerbread Couple 3'x3'-\$350

Santa & Reindeer 6'x45'-\$1,000 \*largest display

Polar Bear Selfie Station 5'x6'-\$1,000

North Pole Express Train 6'x38'-\$1,000 \*new display

LIST OF EVENTS: CHRISTMAS PARADE, HOLIDAY LIGHT DISPLAYS, HOLIDAY LIGHTS COMPETITION, HOLIDAY MARKET, POST CARDS FROM SANTA