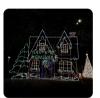

#### HOLIDAY LIGHT DISPLAYS

### PRICES VARY ONLY TWELVE AVAILABLE

Sponsor one of our Holiday Light Displays!

Each display includes a sign with your logo and QR Code with your business website. Signage will be placed next to your display around Weslaco City Hall and available to public from December to early January.

Gingerbread Couple 3'x3'-\$350

Santa & Reindeer 6'x45'-\$1,000 \*largest display

Polar Bear Selfie Station 5'x6'-\$1,000

North Pole Express Train 6'x38'-\$1,000 \*new display

LIST OF EVENTS: CHRISTMAS PARADE, HOLIDAY LIGHT DISPLAYS, HOLIDAY LIGHTS COMPETITION, HOLIDAY MARKET, POST CARDS FROM SANTA