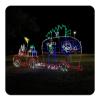

#### HOLIDAY LIGHT DISPLAYS

### PRICES VARY ONLY TWELVE AVAILABLE

Sponsor one of our Holiday Light Displays!

Each display includes a sign with your logo and QR Code with your business website. Signage will be placed next to your display around Weslaco City Hall and available to public from December to early January.

Gingerbread Couple 3'x3'-\$350

Santa & Reindeer 6'x45'-\$1,000 \*largest display

Polar Bear Selfie Station 5'x6'-\$1,000

North Pole Express Train 6'x38'-\$1,000 \*new display

LIST OF EVENTS: CHRISTMAS PARADE, HOLIDAY LIGHT DISPLAYS, HOLIDAY LIGHTS COMPETITION, HOLIDAY MARKET, POST CARDS FROM SANTA