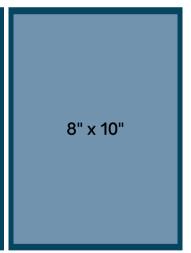

## Advertising in the Connector

|                                    |                                        | <u>rull Year</u> | rissue |
|------------------------------------|----------------------------------------|------------------|--------|
| 🔲 Full Year                        | ☐ Full Page Insert (8.5"w x 11"h)      | \$2,000          | \$400  |
| ☐ Jan./Feb. 2023                   | (975 copies provided by you)           |                  |        |
| March/April 2023                   | ☐ Full Page Color Ad (8"w x 10"h)      | \$3,500          | \$750  |
| May/June 2023                      | ☐ Half Page Color Ad (8"w x 5"h)       | \$2,000          | \$400  |
| ☐ July/Aug. 2023 ☐ Sept./Oct. 2023 | Quarter Page Color Ad (4"w x 5"h)      | \$1,250          | \$250  |
| Nov./Dec. 2023                     | ☐ Business Card Color Ad (3.5"w x 2"w) | \$600            | \$125  |
|                                    |                                        |                  |        |