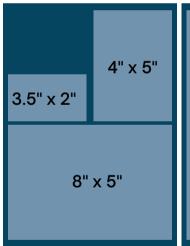

## Advertising in the Connector

|                                    |                                        | <u>rull Year</u> | rissue |
|------------------------------------|----------------------------------------|------------------|--------|
| 🔲 Full Year                        | ☐ Full Page Insert (8.5"w x 11"h)      | \$2,000          | \$400  |
| ☐ Jan./Feb. 2023                   | (975 copies provided by you)           |                  |        |
| March/April 2023                   | ☐ Full Page Color Ad (8"w x 10"h)      | \$3,500          | \$750  |
| May/June 2023                      | ☐ Half Page Color Ad (8"w x 5"h)       | \$2,000          | \$400  |
| ☐ July/Aug. 2023 ☐ Sept./Oct. 2023 | Quarter Page Color Ad (4"w x 5"h)      | \$1,250          | \$250  |
| Nov./Dec. 2023                     | ☐ Business Card Color Ad (3.5"w x 2"w) | \$600            | \$125  |
|                                    |                                        |                  |        |