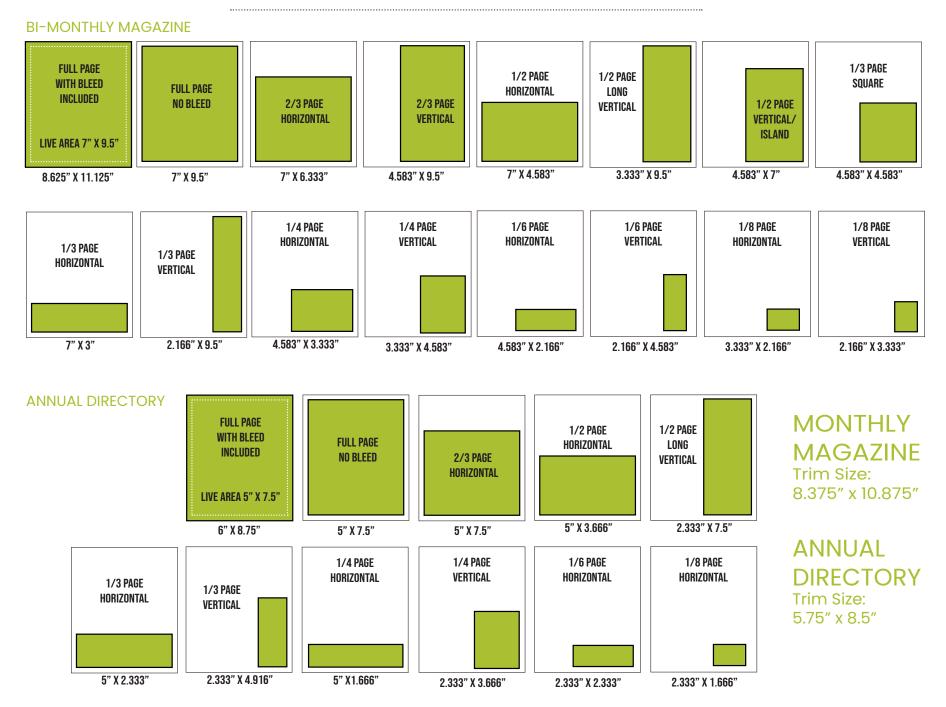

| Ad size:               | Member Rate:       | Non-Member Rate:   |
| 1/8 Page               | \$1,050            | \$1,150            |
| 1/6 Page               | \$1,380            | \$1,480            |
| 1/4 Page               | \$1,800            | \$1,900            |
| 1/3 Page               | \$2,400            | \$2,500            |
| 1/2 Page               | \$3,210            | \$3,310            |
| 2/3 Page               | \$4,410            | \$4,510            |
| Full page ad           | \$5,130            | \$5,230            |
| Inside Free Back Cover | <del>\$6,030</del> | <del>\$6,130</del> |
| Outside Back Cover     | \$6,330            | \$6,430            |
|                        |                    |                    |

### PRINT ADVERTISEMENT SPECIFICATIONS