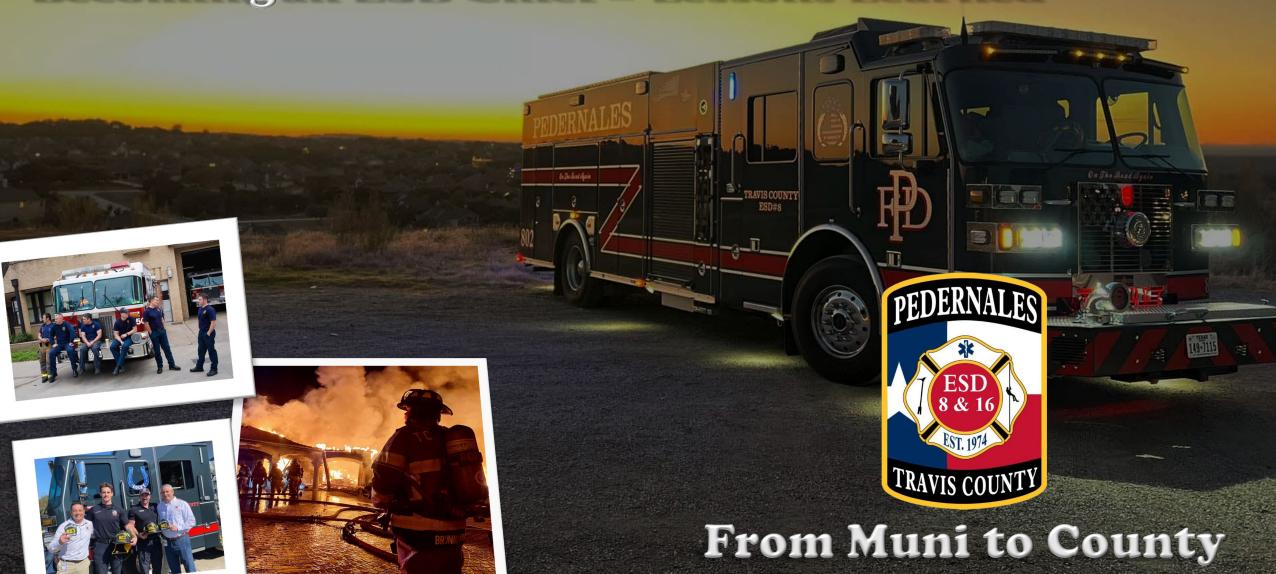

#### Becoming an ESD Chief - Lessons Learned

### Transition to the ESD model

- February 2022
  - Hired as Assistant Chief with the expectation of becoming the departments next Fire Chief
    - 18 months of learning the ESD model
    - SAFE-D attendee 1-year after starting
- July 2023
  - Appointed Fire Chief