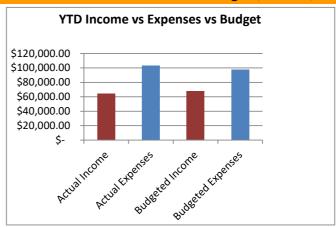

|                   |
|                   | <30 Days                     |                   |
|                   | <60 Days                     |                   |
|                   | <90 Days                     |                   |

### Account Balances

| Account        | Jun-23 |           | May-23          | Change |          |  |
|----------------|--------|-----------|-----------------|--------|----------|--|
| Checking (FNB) | \$     | 23,939.49 | \$<br>23,811.86 | \$     | (127.63) |  |
| Petty Cash     | \$     | 102.90    | \$<br>102.90    | \$     | -        |  |
|                |        |           |                 |        |          |  |
|                |        |           |                 |        |          |  |

## Actual vs. Budget (YTD 2023)



## Monthly - Budget vs Actual (May 2022)



## Recent Events - Casino Night Final

|              | Projected | Actual         | Notes                                        |
|--------------|-----------|----------------|----------------------------------------------|
| Tickets Sold |           | 50             | We split revenue with the RDC. This was a    |
| Attendance   |           | 52             | partnership organization. We cut a check for |
| Revenue      |           | \$<br>8,383.00 | \$1741.03                                    |
| Expenses     |           | \$<br>5,882.06 | Net Revenue:                                 |



### Revenue & Expenses Items of Note

| Income       | Ex | kpenses   | Net              | We are approaching the first invoice for the Visitors Center ne