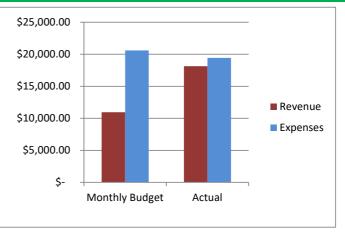

## Monthly - Budget vs Actual (May 2022)

### Revenue & Expenses Items of Note

| Income       | Ex | kpenses   | Net              | We are approaching the first invoice for the Visitors Center next month. |
|--------------|----|-----------|------------------|--------------------------------------------------------------------------|
| \$ 18,124.99 | \$ | 19,424.10 | \$<br>(1,299.11) | We have multiple large invoices out for Chamber Champions.               |